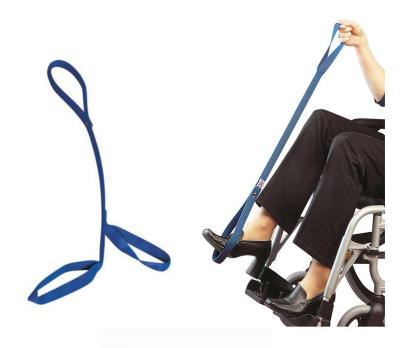

## **HOMECRAFT LEG LIFTER**

homecraft

- This webbing strap with stiffened stem enables the user to move a stiff or immobile leg, when using the bed, wheelchair, footstool, etc.
- The upper loop fits around the hand and wrist, and the lower stiffened loop slides over the foot to give control when lifting the leg.