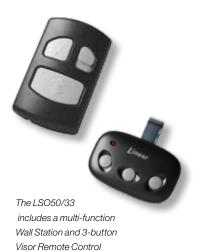

# Secure, Responsive Remote Control

Linear remote controls operate over a long range and employ high-security technology.