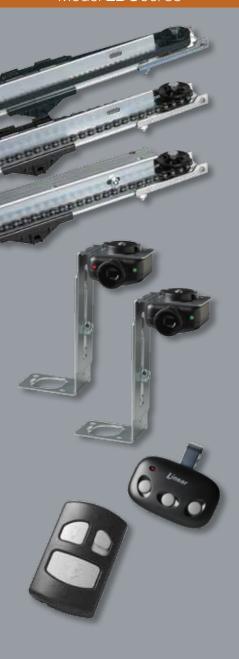

### Belt Drive or Chain Drive, T or I-Rail

Choose from our exceptionally quiet belt drive or our solid-performing chain drive, in T or I beam rail configurations. (*T rails easily convert to I beams*)

# **OPTIONS**

Your Linear dealer is a great source for everything from to miniature key ring transmitters and multi-button visor transmitters to wireless keypads.

| l inear®                |
|-------------------------|
| Building On Innovation. |