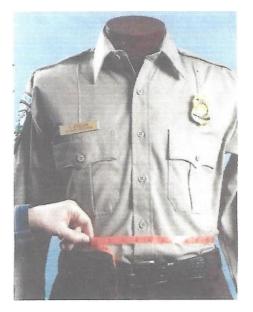

#4: Measure all the way around the widest part of your waist just above your duty belt.

#5: Measure from the center top of the shoulder seam to the top of your belt.