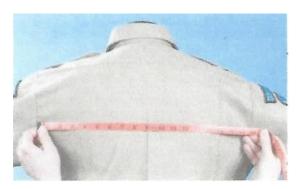

#2: With arms straight out the side, measure from shirt sleeve seam to shirt sleeve seam across the mid-shoulder base.

#3: With arms at your side, measure under your arms all the way around the widest area of your chest.