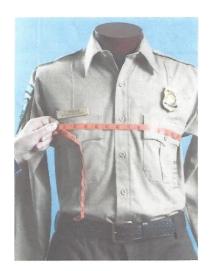

#2: With arms straight out the side, measure from shirt sleeve seam to shirt sleeve seam across the mid-shoulder base.

#3: With arms at your side, measure under your arms all the way around the widest area of your chest.