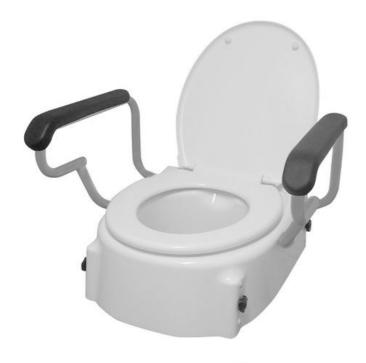

## BETTERLIVING ADJUSTABLE TOILET SEAT RAISER

- Features removable, rotating armrests and is height adjustable.
- Easy to clean.
- Fits most standard toilets.
- Secured at the rear of the seat using the existing holes on the toilet basin.
- Replaces existing seat and lid.
- Plastic moulded armrests.

BetterLiving

Warranty
1 Year

Compliance AS/NZS 3973:2009

| Code   | Description                                | Total<br>Width | Total Height     |       | Between<br>Armrests |       | S.W.L |
|--------|--------------------------------------------|----------------|------------------|-------|---------------------|-------|-------|
| BL1097 | Betterliving Adjustable Toilet Seat Raiser | 590mm          | 50 - 100 - 150mm | 480mm | 480mm               | 200mm | 130kg |