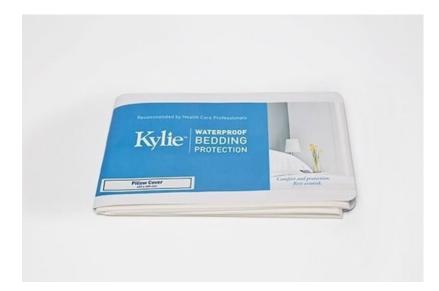

## **KYLIE PILLOW COVER - WATERPROOF**

- Developed from a soft, yet durable, waterproof material
- Kylie Waterproof Bedding Protection range is treated with an anti-bacterial/anti-fungal agent to prevent odours and inhibit the growth of bacteria
- Rustle free
- Machine washable
- PVC material
- Latex Free

| Code   | Description                   | Total<br>Length | Total<br>Width |
|--------|-------------------------------|-----------------|----------------|
| 125150 | Kylie Pillow Cover Waterproof | 690mm           | 480mm          |