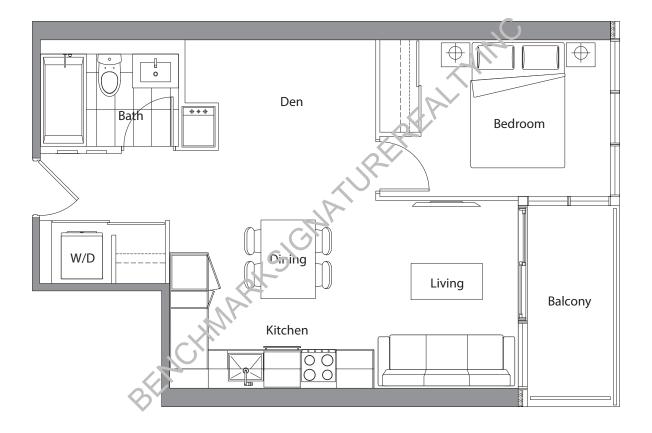

Ν

Suite 07 1 Bedroom + Den Suite Area: 571 s.f. Balcony Area: 47 s.f. Total Area: 618 s.f.

Ν

Suite 08 1 Bedroom + Den Suite Area: 571 s.f. Balcony Area: 47 s.f. Total Area: 618 s.f.

Ν

Suite 09 1 Bedroom + Den Suite Area: 545 s.f. Balcony Area: 45 s.f. Total Area: 590 s.f.