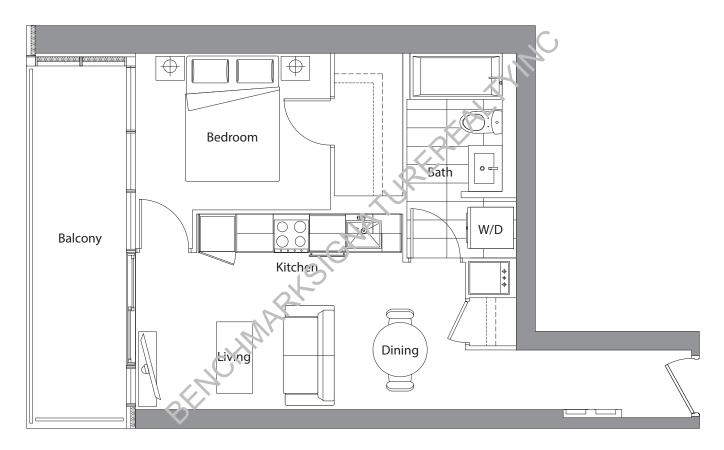

## **Floor Plans**

1020 Denison Street Unit 113 L3R 3W5 Markham ON Tel 905 604 2299 Fax 905 604 0622

Suite 011 BedroomSuite Area:510 s.f.Balcony Area:103 s.f.Total Area:613 s.f.

**Typitcal Floor** 

N

Suite 02 1 Bedroom Suite Area: 505 s.f. Balcony Area: 97 s.f. Total Area: 602 s.f.