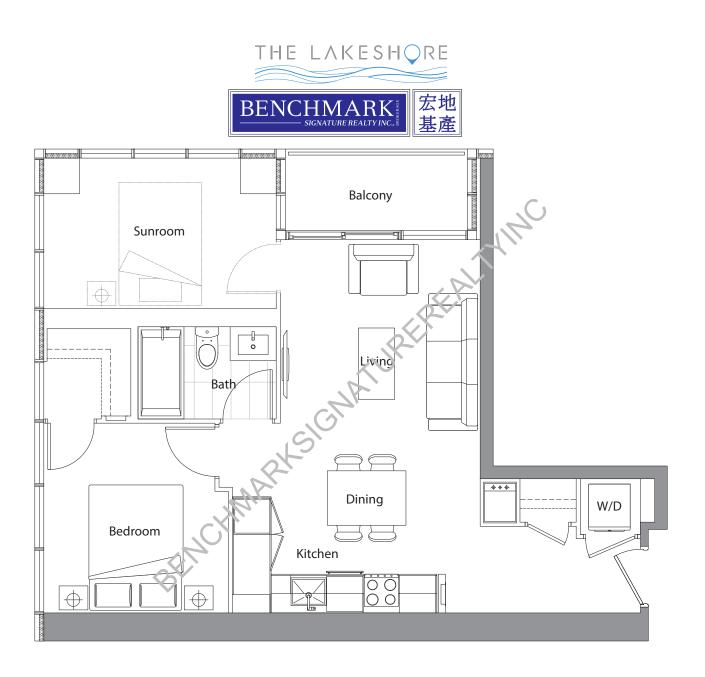

## **Floor Plans**

1020 Denison Street Unit 113 L3R 3W5 Markham ON Tel 905 604 2299 Fax 905 604 0622

Suite 011 BedroomSuite Area:510 s.f.Balcony Area:103 s.f.Total Area:613 s.f.

**Typitcal Floor** 

N

Suite 02 1 Bedroom Suite Area: 505 s.f. Balcony Area: 97 s.f. Total Area: 602 s.f.