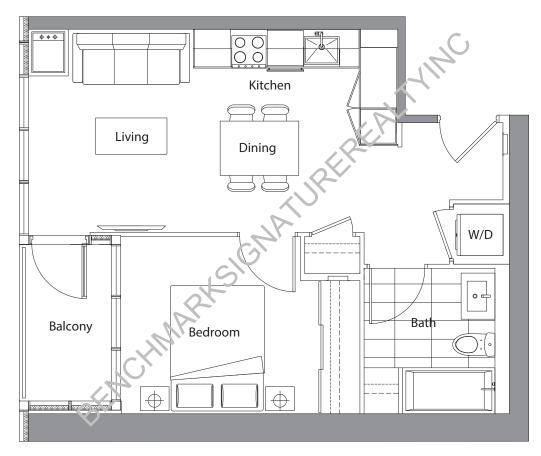

N

Suite 03 1 Bedroom + Study Suite Area: 678 s.f. Balcony Area: 39 s.f. Total Area: 717 s.f.

N

Suite 05 1 Bedroom Suite Area: 448 s.f. Balcony Area: 43 s.f. Total Area: 491 s.f.

S

Ν

Suite 06 1 Bedroom + Den Suite Area: 545 s.f. Balcony Area: 32 s.f. Total Area: 577 s.f.