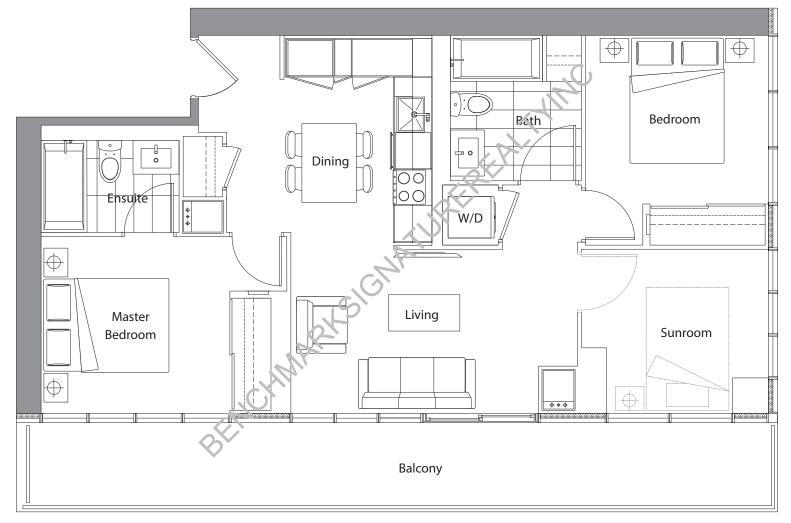

N ()

Suite 10 1 Bedroom + Den Suite Area: 545 s.f. Balcony Area: 45 s.f. Total Area: 590 s.f.

**Typitcal Floor** 

Ν

Suite 11 2 Bedroom + Study Suite Area: 840 s.f. Balcony Area: 181 s.f. Total Area: 1021 s.f.