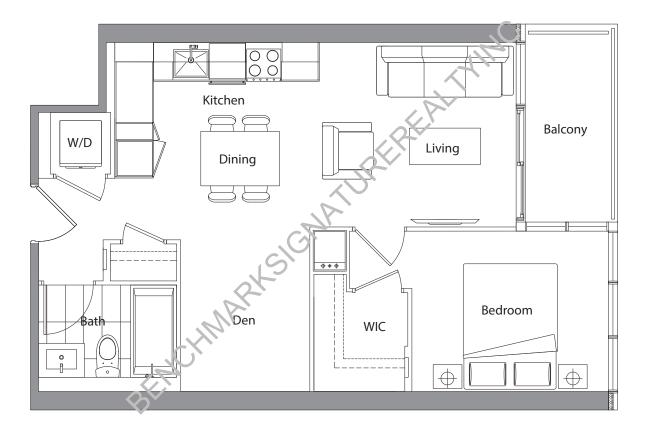

Ν

Suite 07 1 Bedroom + Den Suite Area: 571 s.f. Balcony Area: 47 s.f. Total Area: 618 s.f.

Ν

Suite 08 1 Bedroom + Den Suite Area: 571 s.f. Balcony Area: 47 s.f. Total Area: 618 s.f.

Ν

Suite 09 1 Bedroom + Den Suite Area: 545 s.f. Balcony Area: 45 s.f. Total Area: 590 s.f.