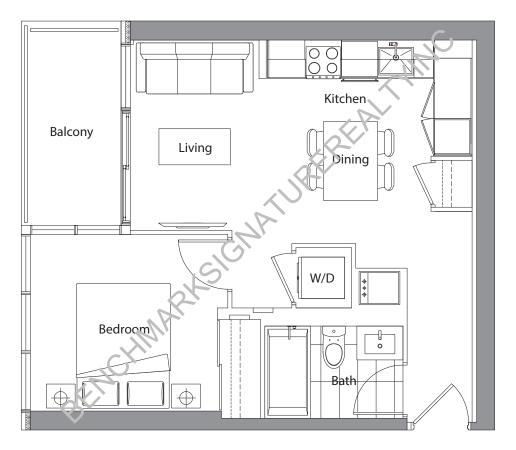

## **Floor Plans**

1020 Denison Street Unit 113 L3R 3W5 Markham ON Tel 905 604 2299 Fax 905 604 0622

Suite 011 BedroomSuite Area:510 s.f.Balcony Area:103 s.f.Total Area:613 s.f.

**Typitcal Floor** 

N

Suite 02 1 Bedroom Suite Area: 505 s.f. Balcony Area: 97 s.f. Total Area: 602 s.f.