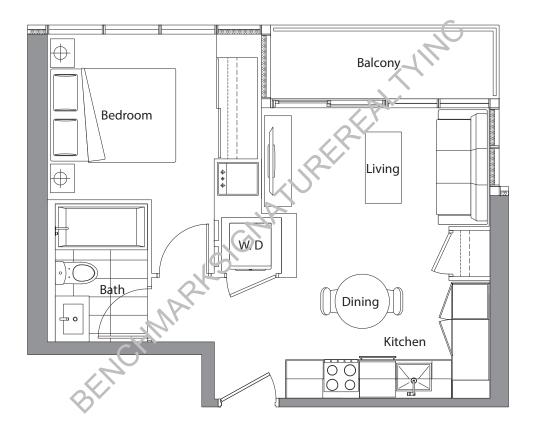

N

Suite 03 1 Bedroom + Study Suite Area: 678 s.f. Balcony Area: 39 s.f. Total Area: 717 s.f.

N

Suite 05 1 Bedroom Suite Area: 448 s.f. Balcony Area: 43 s.f. Total Area: 491 s.f.

S

Ν

Suite 06 1 Bedroom + Den Suite Area: 545 s.f. Balcony Area: 32 s.f. Total Area: 577 s.f.