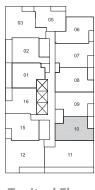

Ν

Suite 07 1 Bedroom + Den Suite Area: 571 s.f. Balcony Area: 47 s.f. Total Area: 618 s.f.

Ν

Suite 08 1 Bedroom + Den Suite Area: 571 s.f. Balcony Area: 47 s.f. Total Area: 618 s.f.

Ν

Suite 09 1 Bedroom + Den Suite Area: 545 s.f. Balcony Area: 45 s.f. Total Area: 590 s.f.

N ()

Suite 10 1 Bedroom + Den Suite Area: 545 s.f. Balcony Area: 45 s.f. Total Area: 590 s.f.

**Typitcal Floor** 

Ν

Suite 11 2 Bedroom + Study Suite Area: 840 s.f. Balcony Area: 181 s.f. Total Area: 1021 s.f.