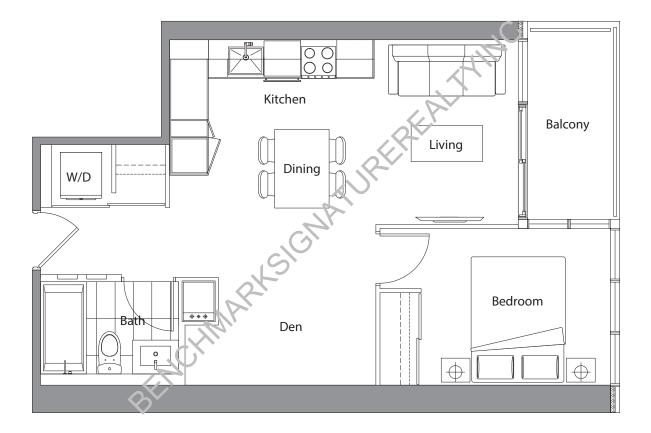

Ν

Suite 07 1 Bedroom + Den Suite Area: 571 s.f. Balcony Area: 47 s.f. Total Area: 618 s.f.

Ν

Suite 08 1 Bedroom + Den Suite Area: 571 s.f. Balcony Area: 47 s.f. Total Area: 618 s.f.

Ν

Suite 09 1 Bedroom + Den Suite Area: 545 s.f. Balcony Area: 45 s.f. Total Area: 590 s.f.

N ()

Suite 10 1 Bedroom + Den Suite Area: 545 s.f. Balcony Area: 45 s.f. Total Area: 590 s.f.

**Typitcal Floor** 

Ν

Suite 11 2 Bedroom + Study Suite Area: 840 s.f. Balcony Area: 181 s.f. Total Area: 1021 s.f.