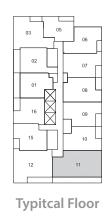

N ()

Suite 10 1 Bedroom + Den Suite Area: 545 s.f. Balcony Area: 45 s.f. Total Area: 590 s.f.

**Typitcal Floor** 

Ν

Suite 11 2 Bedroom + Study Suite Area: 840 s.f. Balcony Area: 181 s.f. Total Area: 1021 s.f.