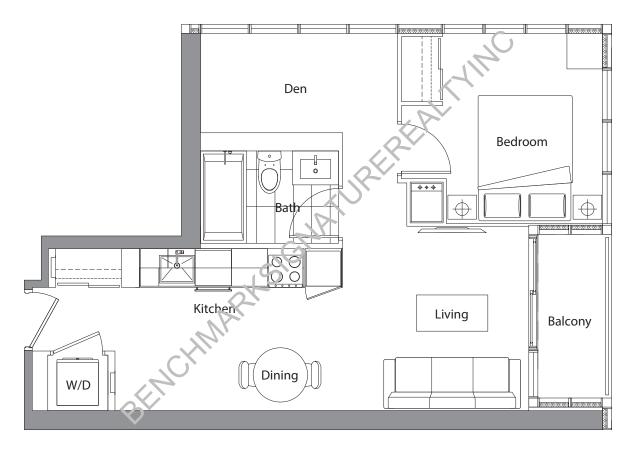

Ν

Suite 07 1 Bedroom + Den Suite Area: 571 s.f. Balcony Area: 47 s.f. Total Area: 618 s.f.

Ν

Suite 08 1 Bedroom + Den Suite Area: 571 s.f. Balcony Area: 47 s.f. Total Area: 618 s.f.

Ν

Suite 09 1 Bedroom + Den Suite Area: 545 s.f. Balcony Area: 45 s.f. Total Area: 590 s.f.