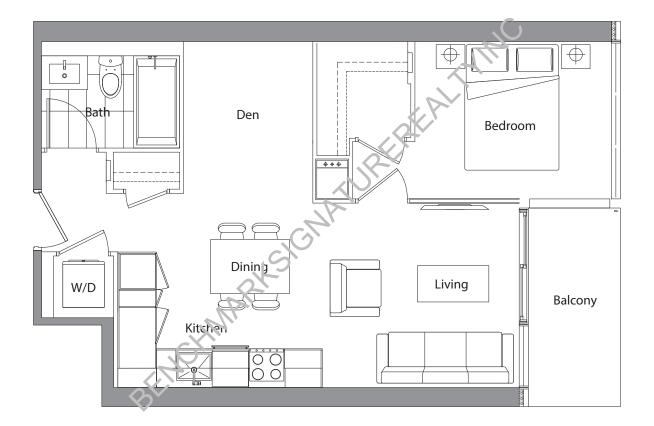

Ν

Suite 07 1 Bedroom + Den Suite Area: 571 s.f. Balcony Area: 47 s.f. Total Area: 618 s.f.

Ν

Suite 08 1 Bedroom + Den Suite Area: 571 s.f. Balcony Area: 47 s.f. Total Area: 618 s.f.

Ν

Suite 09 1 Bedroom + Den Suite Area: 545 s.f. Balcony Area: 45 s.f. Total Area: 590 s.f.