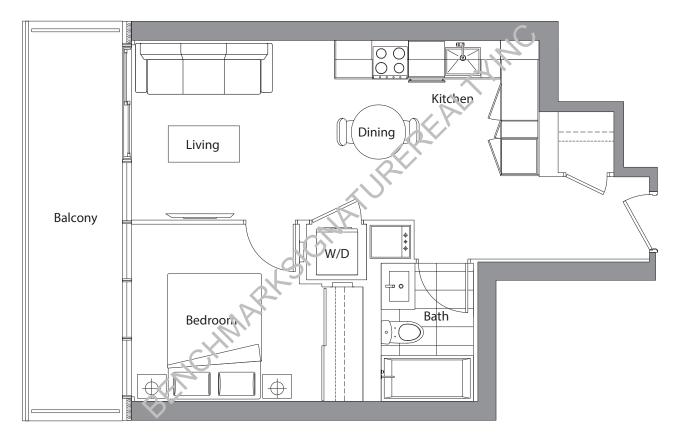

## **Floor Plans**

1020 Denison Street Unit 113 L3R 3W5 Markham ON Tel 905 604 2299 Fax 905 604 0622

Suite 011 BedroomSuite Area:510 s.f.Balcony Area:103 s.f.Total Area:613 s.f.

**Typitcal Floor** 

N

Suite 02 1 Bedroom Suite Area: 505 s.f. Balcony Area: 97 s.f. Total Area: 602 s.f.