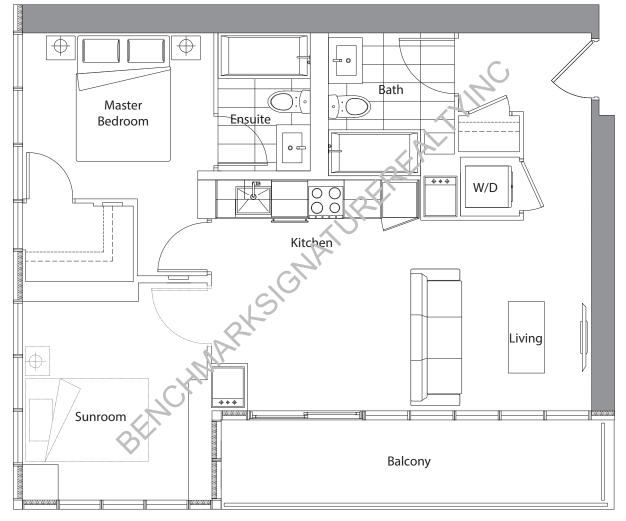

## **Floor Plans**

1020 Denison Street Unit 113 L3R 3W5 Markham ON Tel 905 604 2299 Fax 905 604 0622

Suite 011 BedroomSuite Area:510 s.f.Balcony Area:103 s.f.Total Area:613 s.f.

**Typitcal Floor** 

N

Suite 02 1 Bedroom Suite Area: 505 s.f. Balcony Area: 97 s.f. Total Area: 602 s.f.