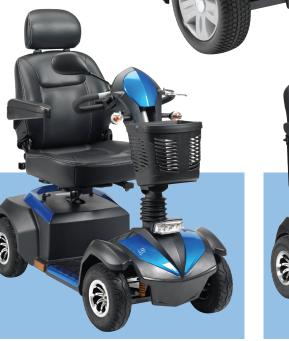

### PYTHON 6

## **COLOUR OPTIONS:** MS051PBAU-1 – Blue MS051RDAU-1 – Red

- Max range of 48km\*
- Top speed of 9kmph\*
- Fully functioning indicators and mirror for road use
- All round suspension
- Powerful 470W motor
- Stylish silver wheel hubs
- Delta bars as standard
- Black pneumatic tyres with large 5" rims
- LED front headlight
- Recommended MK batteries: 2 x 12v 40ah\*\*