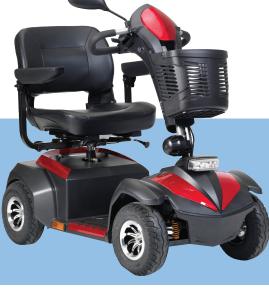

#### PYTHON 8

#### COLOUR OPTIONS: MS058PBAU-1 – Blue MS058RDAU-1 – Red

- Max range of 48km\*
- Top speed of 13kmph\*
- · Fully functioning indicators and mirror for road use
- Powerful 500W motor
- Secondary cable brake
- Sport style seat
- Modern dashboard design
- Black pneumatic tyres with large 5" rims
- Hydraulic tiller adjustment
- Delta bars as standard
- Recommended MK batteries: 2 x 12v 40ah\*\*