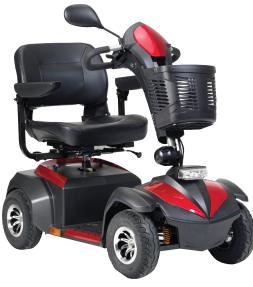

#### PYTHON 4

# COLOUR OPTIONS: MS050PBAU-1 – Blue MS050RDAU-1 – Red

- Max range of 48km'
- Top speed of 6kmph
- Powerful 350W motor
- All round suspension
- Stylish silver wheel hubs
- Delta bars as standard
- Black pneumatic tyres with large 5" rims
- LED front headlight
- Recommended MK batteries: 2 x 12v 40ah\*\*