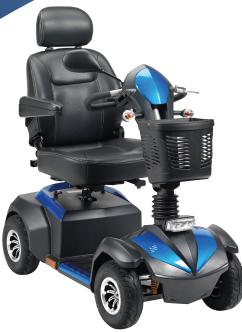

#### PYTHON 8

#### COLOUR OPTIONS: MS058PBAU-1 – Blue MS058RDAU-1 – Red

- Max range of 48km\*
- Top speed of 13kmph\*
- · Fully functioning indicators and mirror for road use
- Powerful 500W motor
- Secondary cable brake
- Sport style seat
- Modern dashboard design
- Black pneumatic tyres with large 5" rims
- Hydraulic tiller adjustment
- Delta bars as standard
- Recommended MK batteries: 2 x 12v 40ah\*\*