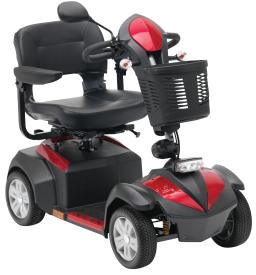

### PYTHON 6

## **COLOUR OPTIONS:** MS051PBAU-1 – Blue MS051RDAU-1 – Red

- Max range of 48km\*
- Top speed of 9kmph\*
- Fully functioning indicators and mirror for road use
- All round suspension
- Powerful 470W motor
- Stylish silver wheel hubs
- Delta bars as standard
- Black pneumatic tyres with large 5" rims
- LED front headlight
- Recommended MK batteries: 2 x 12v 40ah\*\*