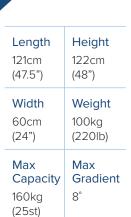

# PYTHON Scooter Range

| Length<br>121cm<br>(47.5")         | Height<br>102cm<br>(40")  |
|------------------------------------|---------------------------|
| Width<br>60cm<br>(24")             | Weight<br>94kg<br>(207lb) |
| Max<br>Capacity<br>160kg<br>(25st) | Max<br>Gradient<br>8°     |
|                                    |                           |