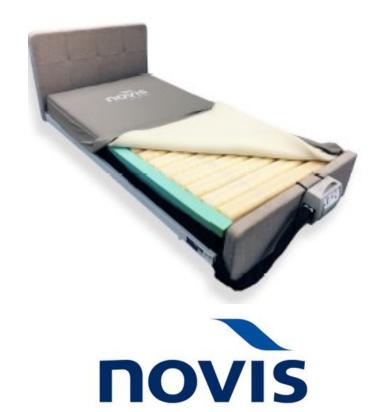

## CAIRMAX DUO FOAM AIR SUPPORT - HYBRID

- The CairMax Duo is a versatile foam air support surface with the ability to alternate between static or dynamic support, in response to the needs of the patient.
- Mattress functions as a static pressure relieving surface without the control unit, however when clinically required, it can step up to provide dynamic support with the control unit connected.
- No concerns over correct pressure level settings with AutoCair automatic weight sensing technology, delivering fail-safe patient comfort and support.
- This plug and play system is very simple to use and requires minimum training to operate, making it ideal for community or aged care use.