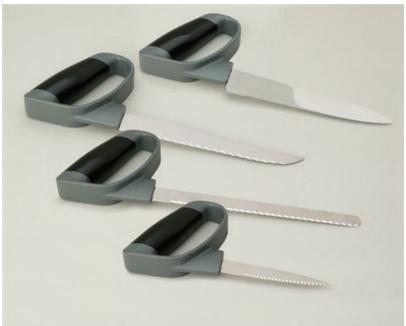

## HOMECRAFT REFLEX COMFORT GRIP CUTLERY

- This range of Reflex Comfort Grip Kitchen Utensils has been designed with a soft-touch over moulded handle to provide a more comfortable slip resistant grip.
- The handle is set at an angle to minimise wrist movement when using the product and the grip is slightly larger than the standard range to reduce the amount of finger movement required to grip the handle.
- The utensils are available with the same stainless steel blades as in the standard Reflex range.
- Dishwasher safe.

## **Compliance** No applicable compliance standard

| Code          | Description                                               | Total<br>Length |
|---------------|-----------------------------------------------------------|-----------------|
| PAT-091207810 | Homecraft Reflex Comfort Grip Cutlery - Chef's Knife      | 205mm           |
| PAT-091207802 | Homecraft Reflex Comfort Grip Cutlery - Carving Knife     | 205mm           |
| PAT-091207828 | Homecraft Reflex Comfort Grip Cutlery - Slicing Knife     | 254mm           |
| PAT-091207794 | Homecraft Reflex Comfort Grip Cutlery - Preparation Knife | 127mm           |