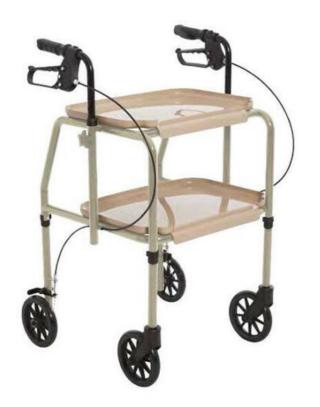

## **ASPIRE MEAL TRAY WALKER**

- Sturdy and robust for use in the home to transport meals and other objects from one room to another.
- 6" wheels to easily negotiate carpet and thresholds.
- Lockable hand brakes for additional safety when sitting and rising.
- Clip on plastic trays easily removed for cleaning. Also have an outer lip edge to capture spillage and prevent items slipping off.
- Height adjustable handles for customised comfort and positioning.
- Tool-free assembly.