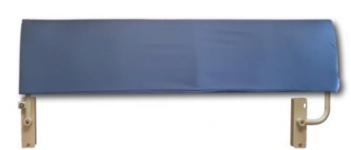

## ICARE PADDED SIDE SAFETY RAIL COVER

- Icare padded rail covers are custom fitted to the Icare Safety Rail Range
- Rail covers are soft and covered with wipeable medical fabric

| Code    | Description                                      | Total<br>Height | Total<br>Width |
|---------|--------------------------------------------------|-----------------|----------------|
| ACSRCB  | Padded Cover - Bed Stick or U Assist Safety Rail | 455mm           | 200mm          |
| ACSRCL  | Padded Cover - Low Side Safety Rail              | 435mm           | 730mm          |
| ACSRCH  | Padded Cover - High Side Safety Rail             | 580mm           | 400mm          |
| ACSRCFL | Padded Cover - Full Length Safety Rail           | 385mm           | 1400mm         |