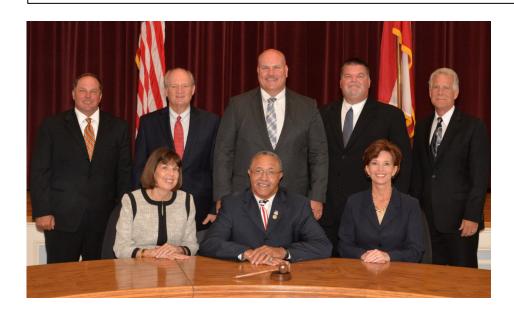

### **Board of Education and Superintendent of Schools**

Pictured from left to right - front row:
Mrs. Helen Hughes, Vice Chairman, Post 5
Mr. Fred Wilson, Chairman, Post 4
Mrs. Lori Johnson, Post 2
Back row - Mr. Bryan Upshaw, Post 7
Mr. Dave Crockett, Post 3
Dr. Mark Scott
Mr. Hoke Morrow, Post 6
Dr. Rick Unruh, Post 1