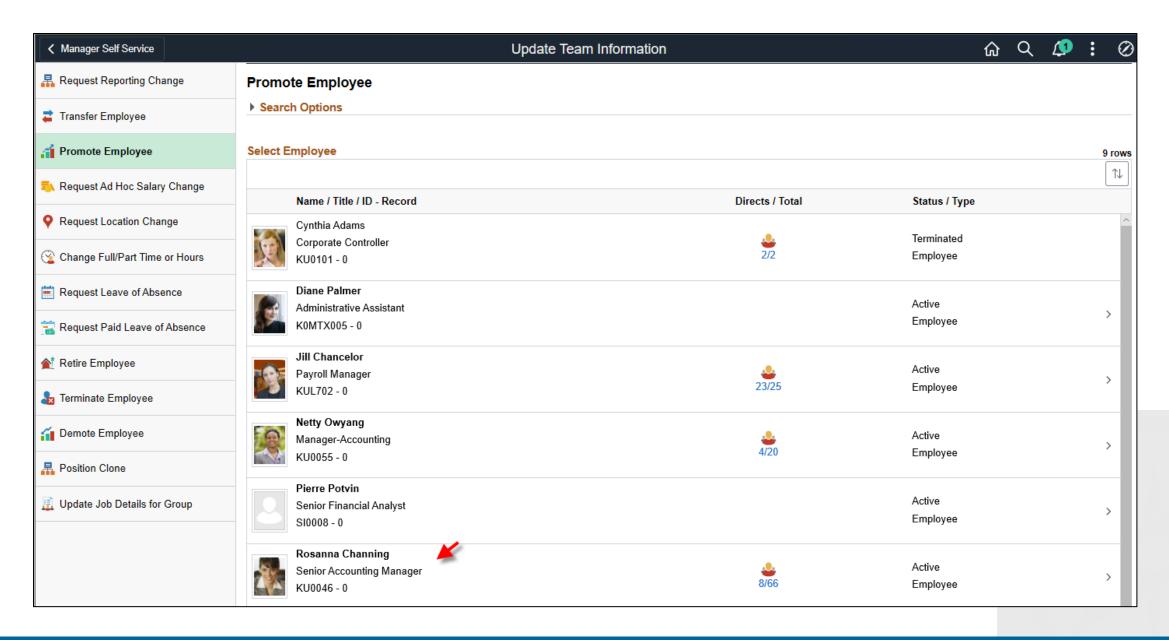

Classic Plus pages



#### Profile Management and the Content Catalog





# **Employee Talent Profile**



#### Review or Update Profile Data



## **Update Proficiency Level**



## **Submit for Approval**



#### Add Notes for Manager



## Search and Compare Talent Profiles (PUM 36)











# Manager Search and Compare Talent Profiles







#### Refine Criteria



## **Select Candidates for Comparison**



#### **Review Results**



#### Review Detailed Talent Profile



**Total Compensation Statements** 







### **Compensation History**



### **Compensation History**



### **Compensation History**



#### Manager Self Service

Update Team Information, Approvals and Delegation Employee Snapshot, My Team and Simplified Analytics

# Update Team Tile with Guided Self Service











### Promote Employee, Final Submit



#### **Update Team Information for a Group**



### **Update Team Information**



### **Update Team Information**



### Update Team Information (Guided Self Service)



### Update Team Information (Guided Self Service)



### **Update Team Information (Guided Self Service)**



**Approvals and Delegation** 

## Manager Approvals and Delegation





















### My Delegates (Sent to Others)



**Employee Snapshot** 

# Manager Employee Snapshot



### Select Employee



## **Employee Snapshot Summary**



### **Employee Snapshot / Promotion Readiness**



### **Employee Snapshot / Total Rewards**



### **Employee Snapshot / Career & Succession**



#### **Succession Planning**



My Team

# My Team



# My Team / Summary



#### Perfo