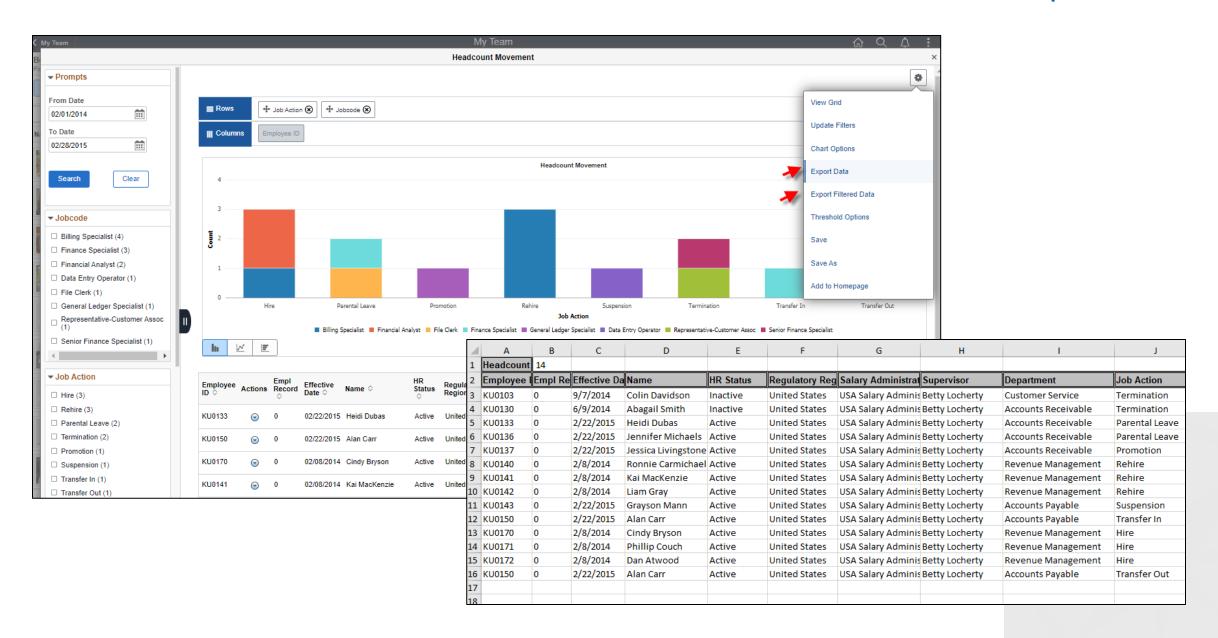

by users using the **Add Analytics** side panel option

 Users can select filters, link to other HCM transactions, change chart views, export analyzed data, save personalizations, and publish results

Simplified Analytics created by administrators for more complicated queries and analysis

 Requires more knowledge of efficient query design, Pivot Grid Wizard, Related Content definition, security, Fluid page integration



# Workforce Insight



# Workforce Insight



Copyright © 2003-2021 WorkStrategy, Inc. All rights reserved.

## Select the Add Analytics Button



# Name Your Analytic, Select Type, Chart Options



# Creating a New Simplified Analytic









# Select Related Actions from Analytic Data



# Update and Save New Simplified Analytics







## Chart Data Can Be Exported



## Personalize the Dashboard Analytics



### **Published and Shared**



## Personalize the Dashboard Analytics



# Kibana Data Visualization Tool (PUM 34)

- Leverages Elastic framework index
- Requires PeopleTools 8.58,
   Elasticsearch 7.0, and Kibana 7.0
- Provides a visual representation of PeopleSoft data
- Sample Kibana analytics include
   Workforce Insight Pay Equity,
   Recruiting Applicants, Health & Safety
   Incidents, Reported Time, Absence
   Management
- With many more on the way!



# Workforce Insight / Pay Equity



# Pay Equity Sample



### **Drill Down and Filters**



# **Zoom into Specific Analytics**



### **Select Filters**



OnBoarding
Employee and Manager
HR Administrator

# PeopleSoft 9.2 OnBoarding Features

OnBoarding Activity Guide Steps can be configu