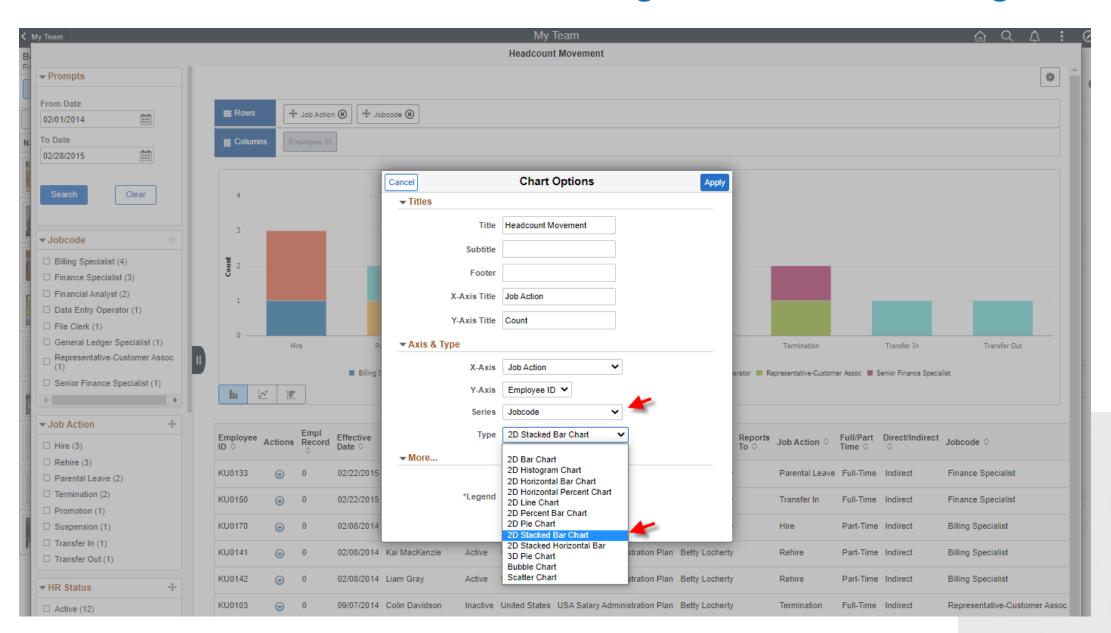

# Name Your Analytic, Select Type, Chart Options

# Creating a New Simplified Analytic