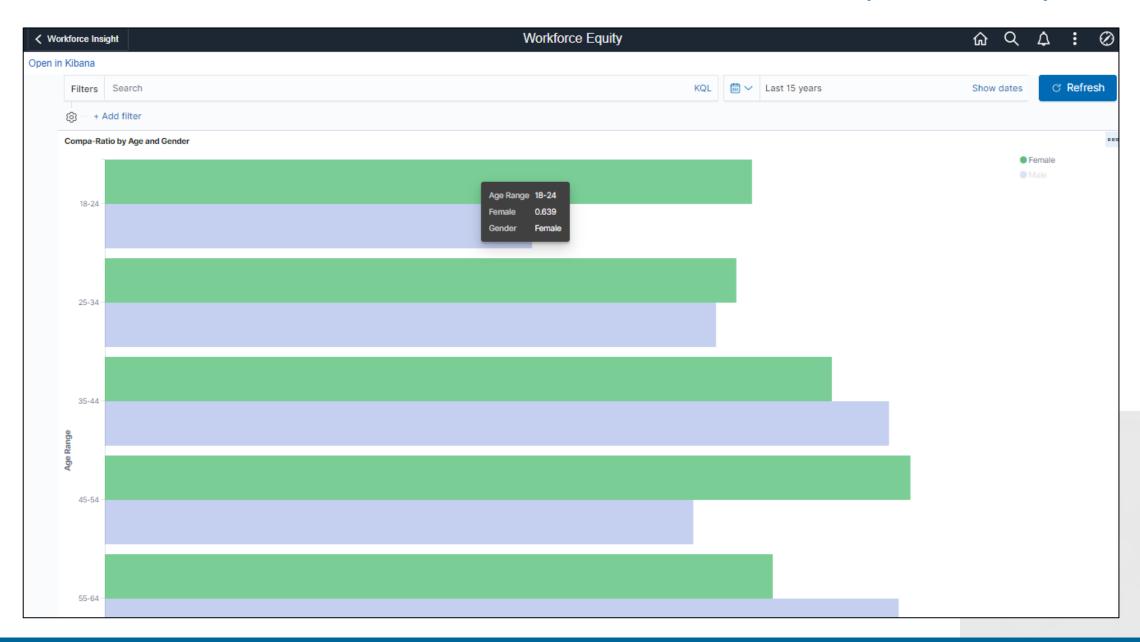

New Simplified Analytic









# Select Related Actions from Analytic Data



# Update and Save New Simplified Analytics







## Chart Data Can Be Exported



## Personalize the Dashboard Analytics



### **Published and Shared**



## Personalize the Dashboard Analytics



# Kibana Data Visualization Tool (PUM 34)

- Leverages Elastic framework index
- Requires PeopleTools 8.58,
   Elasticsearch 7.0, and Kibana 7.0
- Provides a visual representation of PeopleSoft data
- Sample Kibana analytics include
   Workforce Insight Pay Equity,
   Recruiting Applicants, Health & Safety
   Incidents, Reported Time, Absence
   Management
- With many more on the way!



# Workforce Insight / Pay Equity



# Pay Equity Sample



### **Drill Down and Filters**



# **Zoom into Specific Analytics**



### **Select Filters**



OnBoarding
Employee and Manager
HR Administrator

# PeopleSoft 9.2 OnBoarding Features

OnBoarding Activity Guide Steps can be configured for each organization or role

**Roles** – New hires see only the pages, forms, policies and benefits relevant to them based on location, job code, and other attributes, e.g. Executive / Management vs. Hourly or Administrative

**Documents** – Presents relevant documents with electronic signatures ensuring compliance and acknowledgement, e.g. Employee Handbooks, Confidentiality Agreements

**Templates** – group-based design / steps built using the Activity Guide Composer for an event, e.g. Onboarding Sales vs. Marketing

**Category** – general pre-defined template structure, Life Events, OnBoarding, PreBoarding, OffBoarding

*