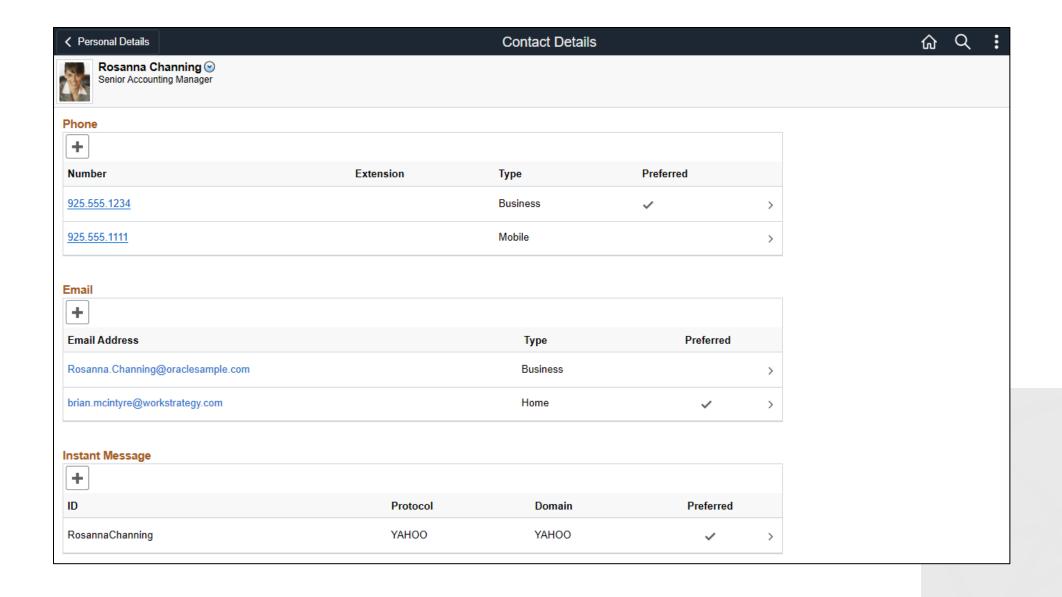

Classic Plus Pages



## **Personalization Options**



#### **Alerts and Notifications**



## **Elasticsearch Lookups**



**Employee Self Service** 

## **Employee Self Service**

- Personal Details (PUM 34)
- Benefit Details (PUM 34)
- New Benefits WorkCenter (PUM 34)
- Fluid Benefits Preview Statement for Submitted Elections (PUM35)
- Alert and Actions Notification for Birth & Adoption (PUM35)
- Open Enrollment
- Company Directory
- Payroll (ePay)
- Time (Time & Labor)
- Talent Profile
- OnBoarding/OffBoarding
- Performance
- Total Rewards
- Banking
- Healthy & Safety (PUM 36)
- Search & Compare Profiles (PUM 36)
- Benefits/Payroll/Absence/OrgChart Chatbots (PUM 36)



# **Employee Self Service**



#### Personal Details Dashboard



## **Update Address**



#### **Contact Details**



# New Fluid Health & Safety



## Report Incident



#### HR Administrator Health & Safety Incidents



## HR Administrator Health & Safety Kibana



# **View Payroll Information**



#### View Paychecks





#### W-2 Consent Submitted and Emailed to User



#### View W-2



## **Company Directory**



# Org Chart with Dotted Line



#### Related Items for My Directs



#### Fluid Benefits

Benefits Details, Benefits Statements, Benefits Enrollment Life Events, Benefits Chatbot

#### Benefit Details Dashboard



## Benefit Details Tiles and Dynamic Content



### **Benefits Summary**



## Fluid Benefits Open Enrollment



## Welcome Message / Video



### **Employee Acknowledgement**



#### **Elect Benefits**



#### Review "Submitted" Enrollment Statement



## Fluid Life Events (Acti