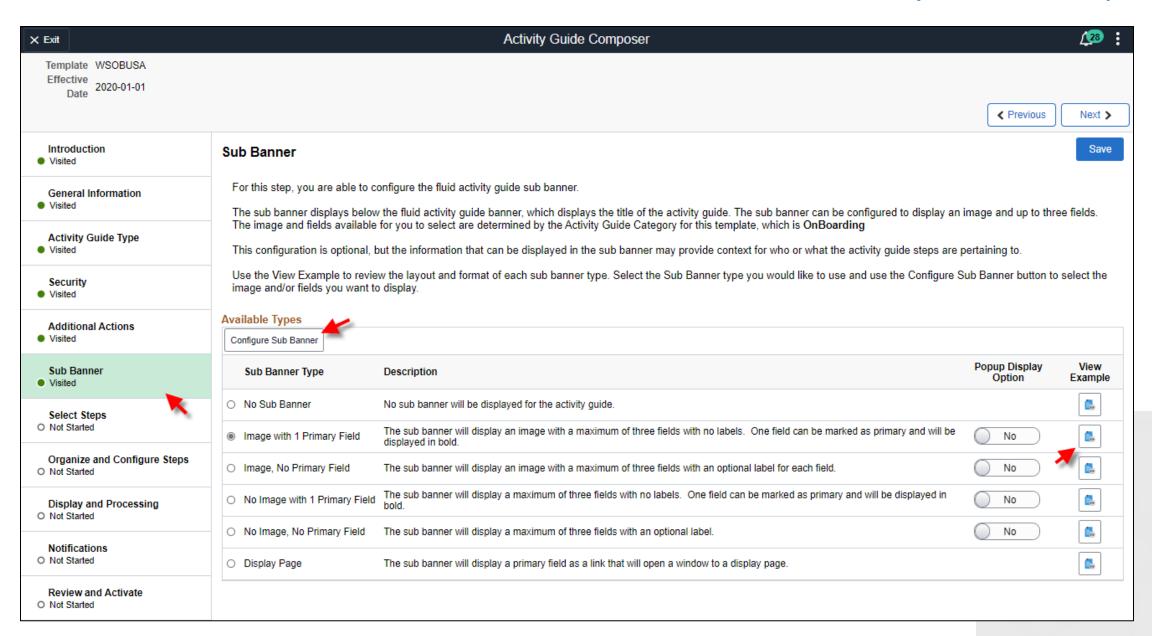

## Fluid Life Events (Activity Guide Steps)

- Step by step design using Fluid Activity Guide Composer
- Contains helpful instructional information
- Life Event Welcome page text can be updated as necessary
- Activity Guide on left highlights required and optional steps for the life event
- Activity Guide includes icons to track the status of each step
- Action buttons in the top right also guide the user through the process

#### Used in many Fluid self service functions and navigation

- Benefits of Activity Guides
  - Improve user experience and guidance
  - Streamline workflow
  - Reduce hardcopy documentation
  - Remove bottlenecks
- Activity Guides found in OnBoarding & OffBoarding, Benefits Enrollments, Life Events, Recruiting, Positions, Job Actions, Health & Safety, Absence
- Fluid Activity Guide Composer provides template design and configuration support for custom steps, sequence, notifications, general layout and branding, and administration
- Default functional process steps are provided as Categories
- PUM releases may update/add Categories and Templates