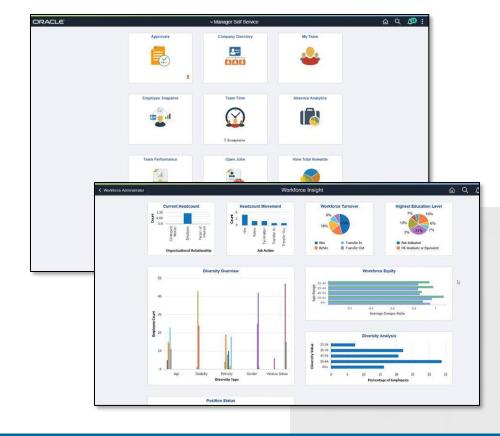

#### Manager Self Service

Update Team Information, Approvals and Delegation Employee Snapshot, My Team and Simplified Analytics

# Manager Employee Snapshot

# Workforce Insight

# Workforce Insight

Copyright © 2003-2021 WorkStrategy, Inc. All rights reserved.