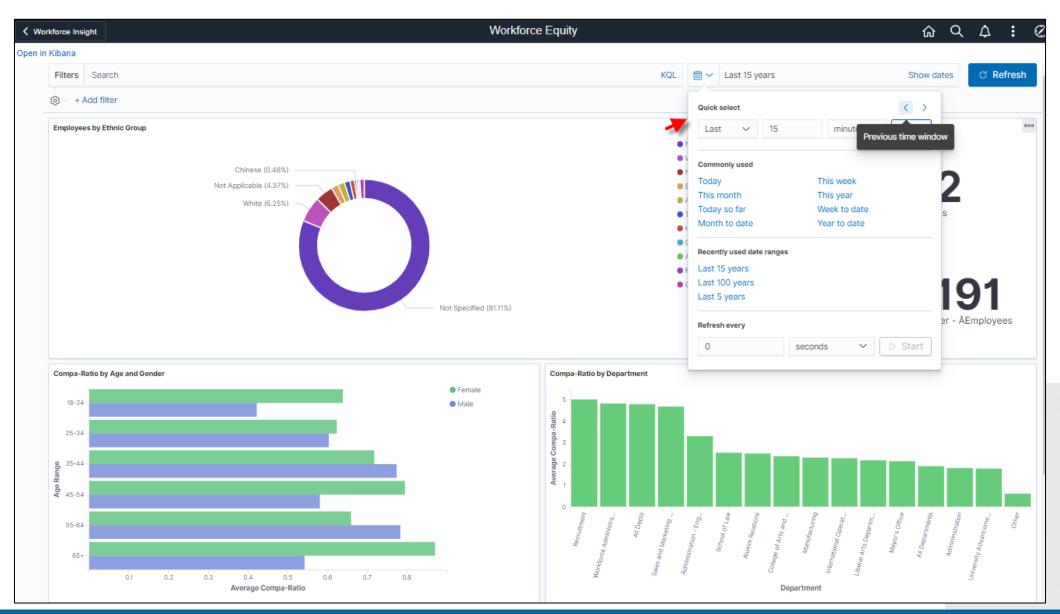

### **Drill Down and Filters**

# **Zoom into Specific Analytics**

### **Select Filters**

OnBoarding
Employee and Manager
HR Administrator