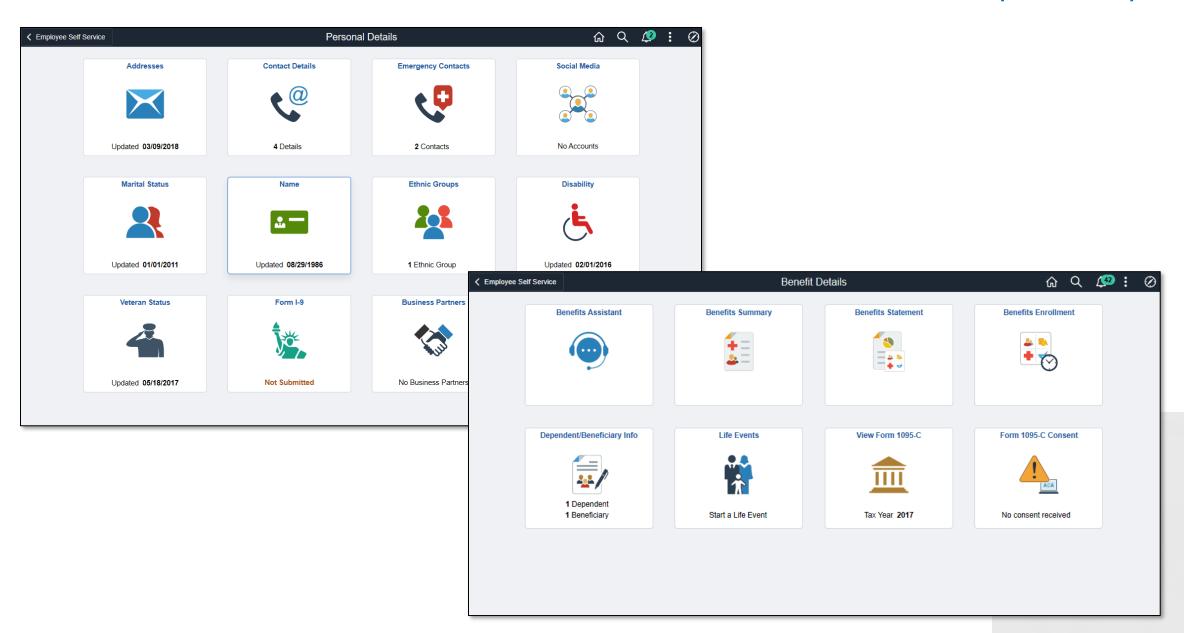

#### Personal Details Dashboard

#### Fluid Benefits

Benefits Details, Benefits Statements, Benefits Enrollment Life Events, Benefits Chatbot

#### Benefit Details Dashboard