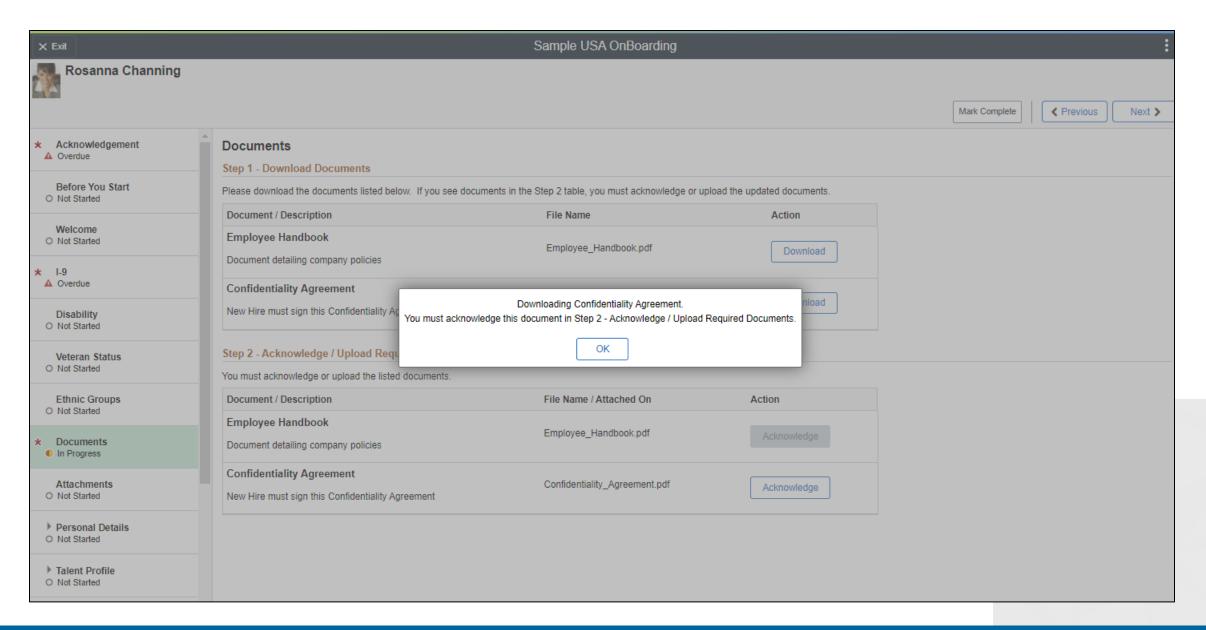

Marital Status
- Emergency Contacts
- Verify Additional Info
- Competencies
- Degrees
- Benefits Enrollment
- ACA 1095 Consent
- Direct Deposits
- Tax Withholding
- Voluntary Deductions
- W-2/W-2C Consent
- Learning Resources
- Summary

#### Company/BU B Template [ 16 steps ]

- Group B Welcome
- Group B Intro Video
- Learning Resources
- I-9
- Disability
- Veteran Status
- Ethnicity
- Documents
- Benefits Enrollment
- Emergency Contacts
- Verify HR Data
- Competencies
- Degrees
- Direct Deposits
- Tax Withholding
- Summary

# **OnBoarding Steps**



# **Activity Guide Templates**



## **Create OnBoarding Activity Guide**



# **Activity Guide Setup**



















# Adding Documents to the Activity Guide



# **OnBoarding Document Step**



# **OnBoarding Document Acknowledgment**



# **OnBoarding Document Acknowledgment**



# **OnBoarding Document Acknowledgment**



# **Summary**

#### **Don't Forget**

- Review all available PUM, Spotlight videos, and PeopleBooks documentation
- Prioritize your deployment
- Prototype in the latest PUM image available
- Check on specific PUM features required and minimum PeopleTools versions

#### **Get More Information**

WorkStrategy can help with:

- Fluid Self Service Roadmap
- Cost / Benefit
- Implementation Best Practices
- Customer Case Studies



workstrategy.com | 410.715.1020 | laura.jacobsen@workstrategy.com