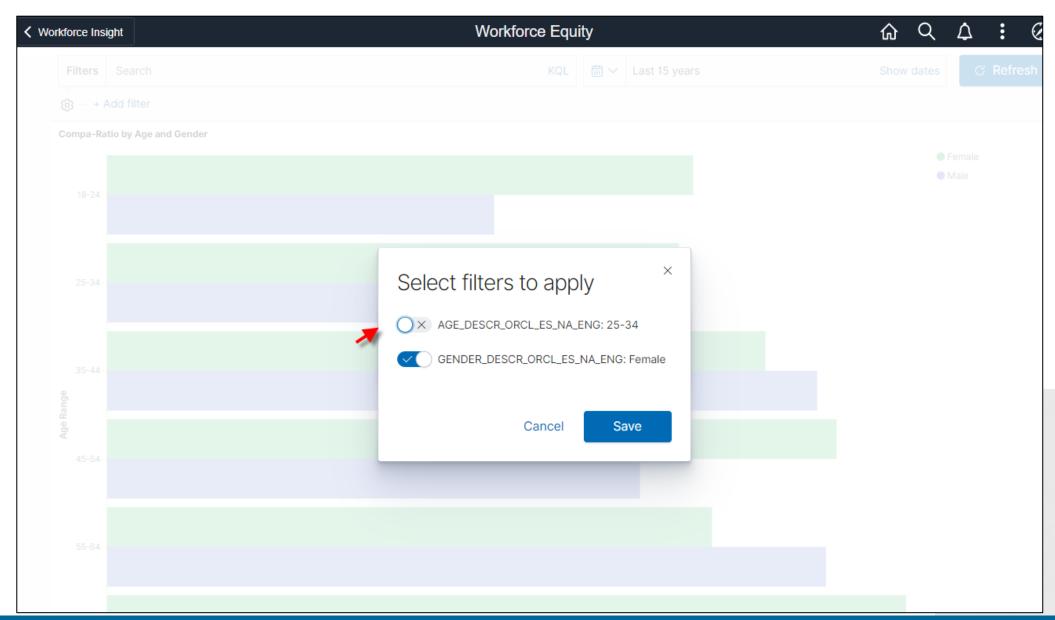

### **Drill Down and Filters**

# **Zoom into Specific Analytics**

### **Select Filters**

OnBoarding
Employee and Manager
HR Administrator