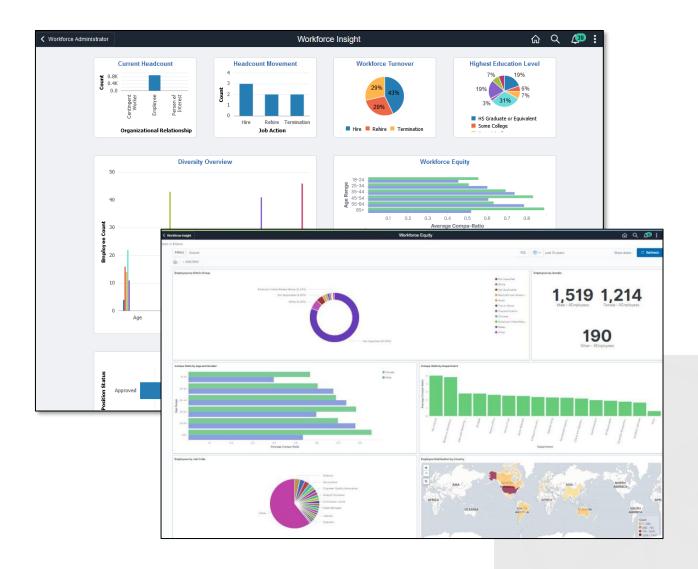

# Workforce Insight

# Kibana Data Visualization Tool (PUM 34)

- Leverages Elastic framework index
- Requires PeopleTools 8.58,
   Elasticsearch 7.0, and Kibana 7.0
- Provides a visual representation of PeopleSoft data
- Sample Kibana analytics include
   Workforce Insight Pay Equity,
   Recruiting Applicants, Health & Safety
   Incidents, Reported Time, Absence
   Management
- With many more on the way!

# Workforce Insight / Pay Equity

# Pay Equity Sample