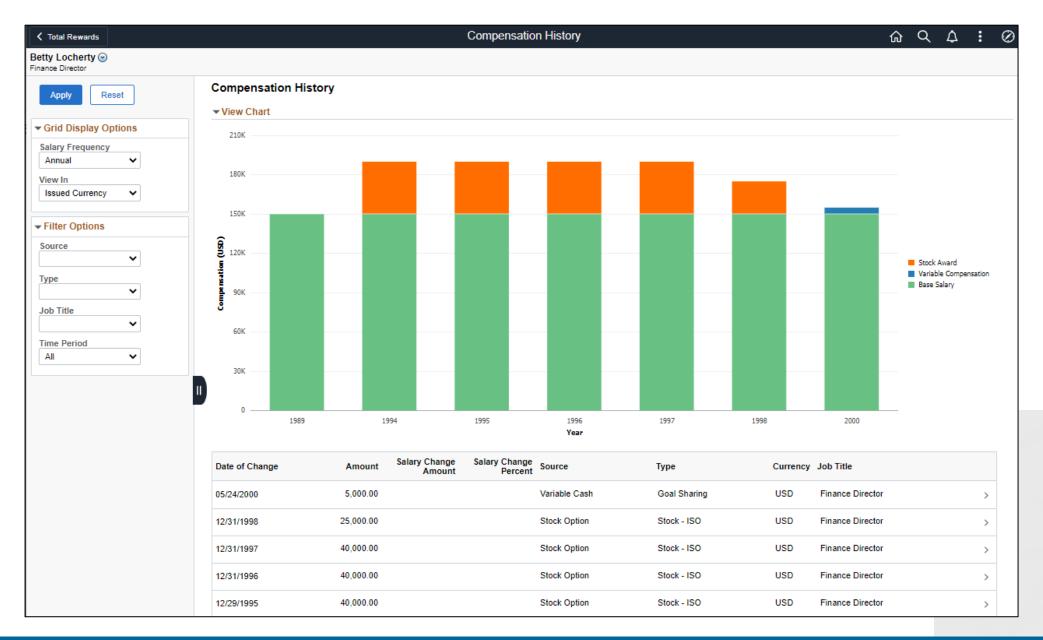

gers
- Profile Management provides integration between Talent modules
- Supports Employee and Manager Self Service
- Enables analytics and reporting
- Supports Fluid, Classic, and Classic Plus pages



#### Profile Management and the Content Catalog





# **Employee Talent Profile**



#### Review or Update Profile Data



## **Update Proficiency Level**



## **Submit for Approval**



#### Add Notes for Manager



## Search and Compare Talent Profiles (PUM 36)











# Manager Search and Compare Talent Profiles







#### Refine Criteria



## **Select Candidates for Comparison**



#### **Review Results**



#### Review Detailed Talent Profile



**Total Compensation Statements** 







### **Compensation History**



### **Compensation History**



### **Compensation History**



#### Manager Self Service

Update Team Information, Approvals and Delegation Employee Snapshot, My Team and Simplified Analytics

# Update Team Tile with Guided Self Service











### Promote Employee, Final Submit



#### **Update Team Information for a Group**



### **Update Team Information**



### **Update Team Information**



### Update Team Information (Guided Self Service)



### Update Team Information (Guided Self Service)



### **Update Team Information (Guided Self Service)**



**Approvals and Delegation** 

## Manager Approvals and Delegation





















### My Delegates (Sent to Others)



**Employee Snapshot** 

# Manager Employee Snapshot



### Select Employee



## **Employee Snapshot Summary**



### **Employee Snapshot / Promotion Readiness**



###