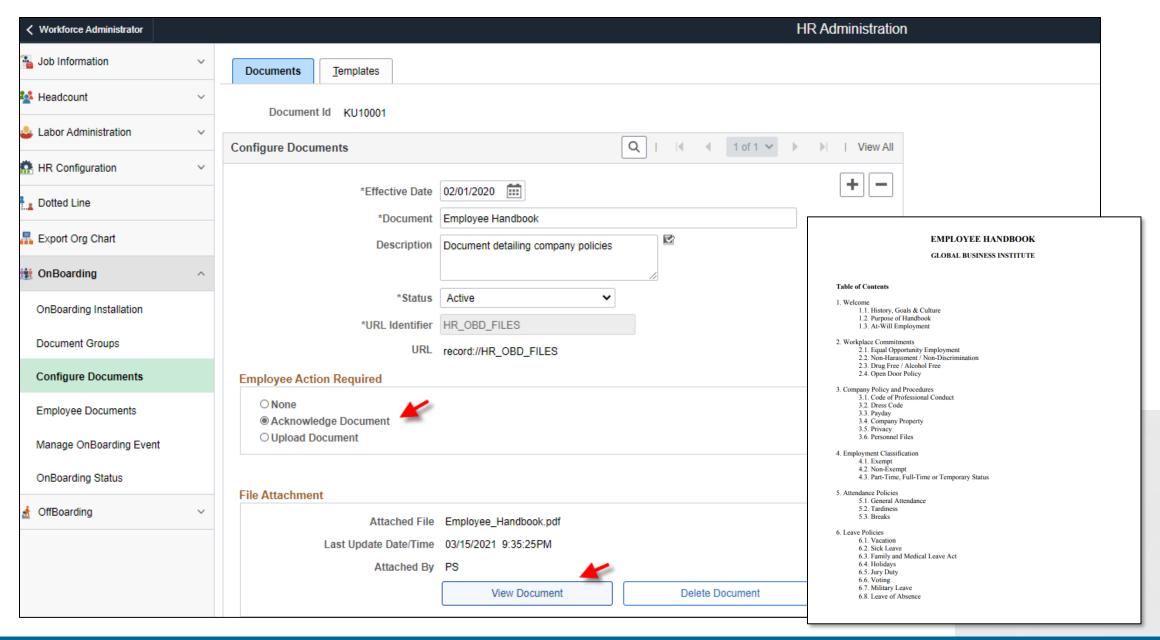

ify Name
- Photo/Preferred Name
- Verify Addresses
- Verify Contact Details
- Marital Status
- Emergency Contacts
- Verify Additional Info
- Competencies
- Degrees
- Benefits Enrollment
- ACA 1095 Consent
- Direct Deposits
- Tax Withholding
- Voluntary Deductions
- W-2/W-2C Consent
- Learning Resources
- Summary

#### Company/BU B Template [ 16 steps ]

- Group B Welcome
- Group B Intro Video
- Learning Resources
- I-9
- Disability
- Veteran Status
- Ethnicity
- Documents
- Benefits Enrollment
- Emergency Contacts
- Verify HR Data
- Competencies
- Degrees
- Direct Deposits
- Tax Withholding
- Summary

# **OnBoarding Steps**



# **Activity Guide Templates**



## **Create OnBoarding Activity Guide**



# **Activity Guide Setup**



















# Adding Documents to the Activity Guide



# **OnBoarding Document Step**



# **OnBoarding Document Acknowledgment**



# **OnBoarding Document Acknowledgment**



# **OnBoarding Document Acknowledgment**



# **Summary**

#### **Don't Forget**

- Review all available PUM, Spotlight videos, and PeopleBooks documentation
- Prioritize your deployment
- Prototype in the latest PUM image available
- Check on specific PUM features required and minimum PeopleTools versions

#### **Get More Information**

WorkStrategy can help with:

- Fluid Self Service Roadmap
- Cost / Benefit
- Implementation Best Practices
- Customer Case Studies



workstrategy.com | 410.715.1020 | laura.jacobsen@workstrategy.com