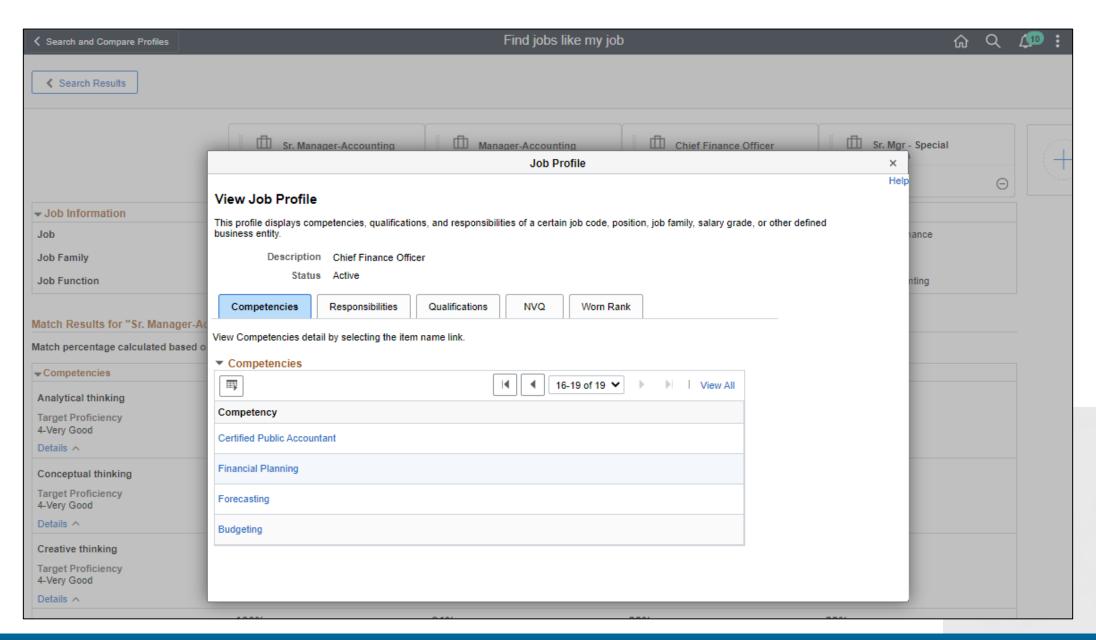

Employees, Managers)

## **Profile Management Concepts**

- Recently enhanced with Fluid user experience
- New Profile Search and Compare (PUM 36)
- Employee (Person) Profiles
- Job or Position (Non-Person) Profiles
- Employee Profiles are internal employee "resumes"
- Talent Profile content accessible by HR, OD, and Managers
- Profile Management provides integration between Talent modules
- Supports Employee and Manager Self Service
- Enables analytics and reporting
- Supports Fluid, Classic, and Classic Plus pages



#### Profile Management and the Content Catalog





# **Employee Talent Profile**



#### Review or Update Profile Data



## **Update Proficiency Level**



## **Submit for Approval**



#### Add Notes for Manager



## Search and Compare Talent Profiles (PUM 36)











# Manager Search and Compare Talent Profiles







#### Refine Criteria



## **Select Candidates for Comparison**



#### **Review Results**



#### Review Detailed Talent Profile



**Total Compensation Statements** 







### **Compensation History**



### **Compensation History**



### **Compensation History**



#### Manager Self Service

Update Team Information, Approvals and Delegation Employee Snapshot, My Team and Simplified Analytics

# Update Team Tile with Guided Self Service











### Promote Employee, Final Submit



#### **Update Team Information for a Group**



### **Update Team Information**



### **Update Team Information**



### Update Team Information (Guided Self Service)



### Update Team Information (Guided Self Service)



### **Update Team Informatio