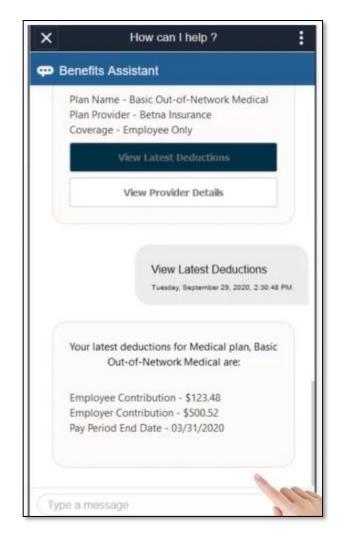

Tiles and Dynamic Content



### **Benefits Summary**



## Fluid Benefits Open Enrollment



## Welcome Message / Video



### **Employee Acknowledgement**



#### **Elect Benefits**



#### Review "Submitted" Enrollment Statement



## Fluid Life Events (Activity Guide Steps)

- Step by step design using Fluid Activity Guide Composer
- Contains helpful instructional information
- Life Event Welcome page text can be updated as necessary
- Activity Guide on left highlights required and optional steps for the life event
- Activity Guide includes icons to track the status of each step
- Action buttons in the top right also guide the user through the process



### Marriage Life Event



## **Document Upload Step**



#### **Enrollment for Marriage Event**



#### **New Chatbot Feature**







#### **Talent Profile**

Employee Talent Profile
Search and Compare (Employees, Managers)

## **Profile Management Concepts**

- Recently enhanced with Fluid user experience
- New Profile Search and Compare (PUM 36)
- Employee (Person) Profiles
- Job or Position (Non-Person) Profiles
- Employee Profiles are internal employee "resumes"
- Talent Profile content accessible by HR, OD, and Managers
- Profile Management provides integration between Talent modules
- Supports Employee and Manager Self Service
- Enables analytics and reporting
- Supports Fluid, Classic, and Classic Plus pages



#### Profile Management and the Content Catalog





# **Employee Talent Profile**



#### Review or Update Profile Data



## **Update Proficiency Level**



## **Submit for Approval**



#### Add Note