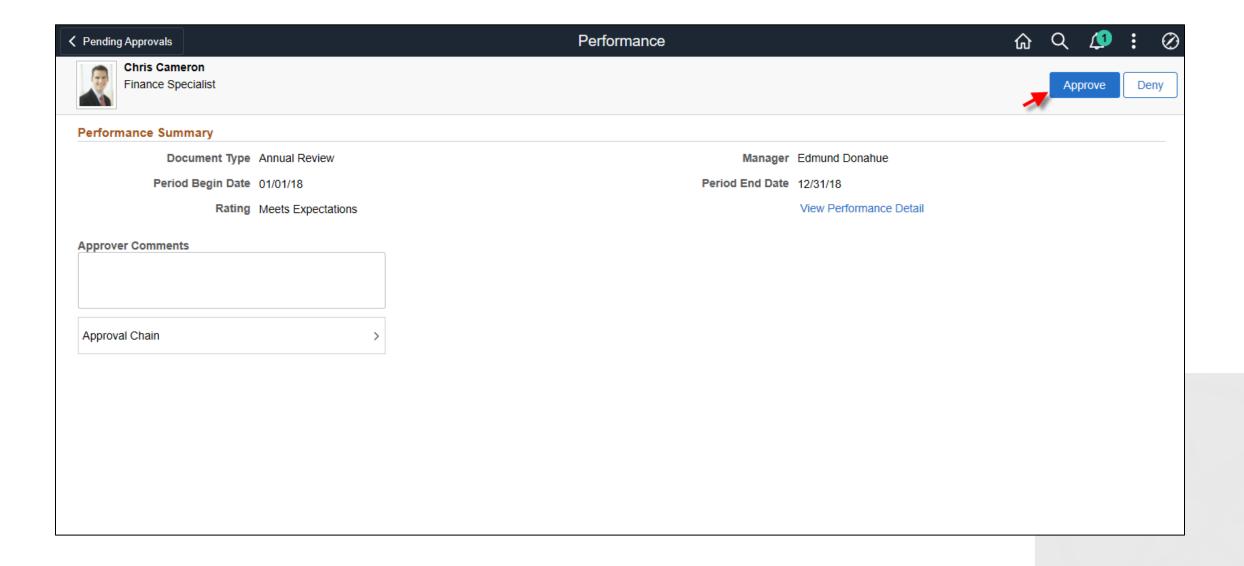

for Comparison**



#### **Review Results**



#### Review Detailed Talent Profile



**Total Compensation Statements** 







### **Compensation History**



### **Compensation History**



### **Compensation History**



#### Manager Self Service

Update Team Information, Approvals and Delegation Employee Snapshot, My Team and Simplified Analytics

# Update Team Tile with Guided Self Service











### Promote Employee, Final Submit



#### **Update Team Information for a Group**



### **Update Team Information**



### **Update Team Information**



### Update Team Information (Guided Self Service)



### Update Team Information (Guided Self Service)



### **Update Team Information (Guided Self Service)**



**Approvals and Delegation** 

## Manager Approvals and Delegation





















### My Delegates (Sent to Others)



**Employee Snapshot** 

# Manager Employee Snapshot



### Select Employee



## **Employee Snapshot Summary**



### **Employee Snapshot / Promotion Readiness**



### **Employee Snapshot / Total Rewards**



### **Employee Snapshot / Career & Succession**



#### **Succession Planning**



My Team

# My Team



# My Team / Summary



#### Performance



# Compensation



# **Leave Balances**

| ✓ Manager Self Service                          | My Team                                                                                     | ል く 💯 🗜 🤅                                                                        |
|-------------------------------------------------|---------------------------------------------------------------------