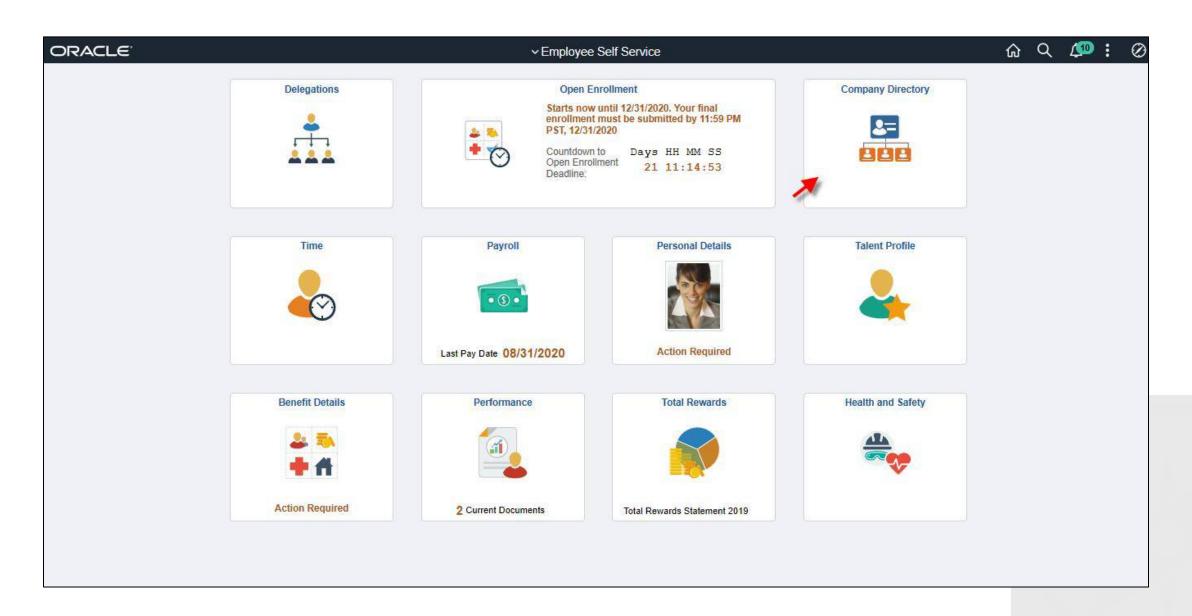

ent for Submitted Elections (PUM35)
- Alert and Actions Notification for Birth & Adoption (PUM35)
- Open Enrollment
- Company Directory
- Payroll (ePay)
- Time (Time & Labor)
- Talent Profile
- OnBoarding/OffBoarding
- Performance
- Total Rewards
- Banking
- Healthy & Safety (PUM 36)
- Search & Compare Profiles (PUM 36)
- Benefits/Payroll/Absence/OrgChart Chatbots (PUM 36)



# **Employee Self Service**



#### Personal Details Dashboard



## **Update Address**



#### **Contact Details**



# New Fluid Health & Safety



## Report Incident



#### HR Administrator Health & Safety Incidents



## HR Administrator Health & Safety Kibana



# **View Payroll Information**



#### View Paychecks





#### W-2 Consent Submitted and Emailed to User



#### View W-2



## **Company Directory**



# Org Chart with Dotted Line



#### Related Items for My Directs



#### Fluid Benefits

Benefits Details, Benefits Statements, Benefits Enrollment Life Events, Benefits Chatbot

#### Benefit Details Dashboard



## Benefit Details Tiles and Dynamic Content



### **Benefits Summary**



## Fluid Benefits Open Enrollment



## Welcome Message / Video



### **Employee Acknowledgement**



#### **Elect Benefits**



#### Review "Submitted" Enrollment Statement



## Fluid Life Events (Activity Guide Steps)

- Step by step design using Fluid Activity Guide Composer
- Contains helpful instructional information
- Life Event Welcome page text can be updated as necessary
- Activity Guide on left highlights required and optional steps for the life event
- Activity Guide includes icons to track