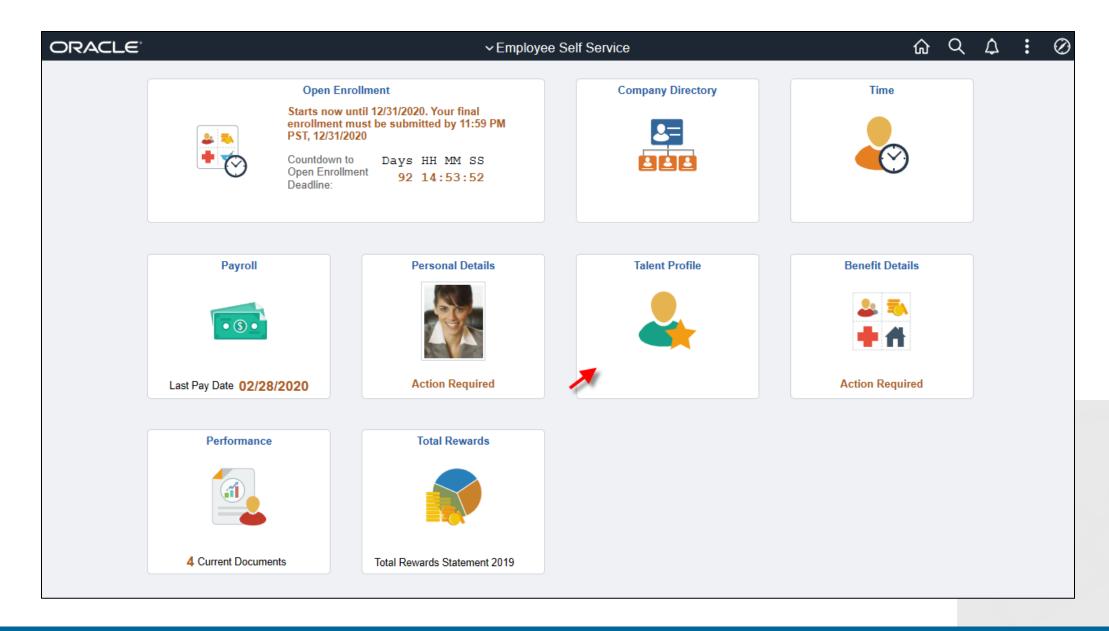

## **Employee Self Service**

- Personal Details (PUM 34)
- Benefit Details (PUM 34)
- New Benefits WorkCenter (PUM 34)
- Fluid Benefits Preview Statement for Submitted Elections (PUM35)
- Alert and Actions Notification for Birth & Adoption (PUM35)
- Open Enrollment
- Company Directory
- Payroll (ePay)
- Time (Time & Labor)
- Talent Profile
- OnBoarding/OffBoarding
- Performance
- Total Rewards
- Banking
- Healthy & Safety (PUM 36)
- Search & Compare Profiles (PUM 36)
- Benefits/Payroll/Absence/OrgChart Chatbots (PUM 36)

# **Employee Self Service**