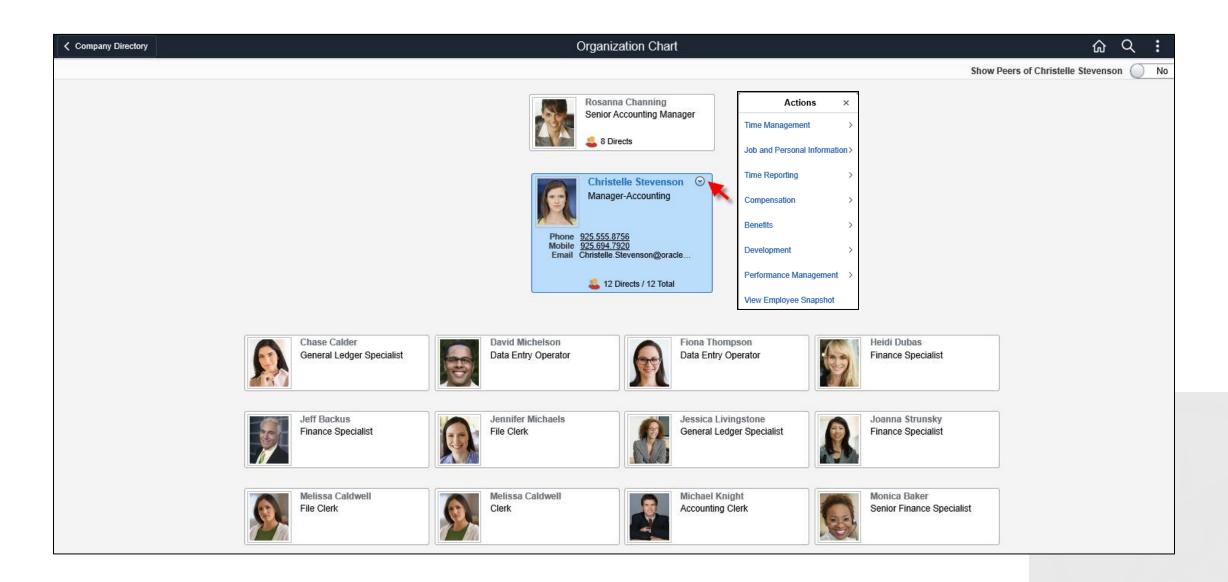

for Birth & Adoption (PUM35)
- Open Enrollment
- Company Directory
- Payroll (ePay)
- Time (Time & Labor)
- Talent Profile
- OnBoarding/OffBoarding
- Performance
- Total Rewards
- Banking
- Healthy & Safety (PUM 36)
- Search & Compare Profiles (PUM 36)
- Benefits/Payroll/Absence/OrgChart Chatbots (PUM 36)



# **Employee Self Service**



#### Personal Details Dashboard



## **Update Address**



#### **Contact Details**



# New Fluid Health & Safety



## Report Incident



#### HR Administrator Health & Safety Incidents



## HR Administrator Health & Safety Kibana



# **View Payroll Information**



#### View Paychecks





#### W-2 Consent Submitted and Emailed to User



#### View W-2



## **Company Directory**



# Org Chart with Dotted Line



#### Related Items for My Directs



#### Fluid Benefits

Benefits Details, Benefits Statements, Benefits Enrollment Life Events, Benefits Chatbot

#### Benefit Details Dashboard



## Benefit Details Tiles and Dynamic Content



### **Benefits Summary**



## Fluid Benefits Open Enrollment



## Welcome Message / Video



### **Employee Acknowledgement**



#### **Elect Benefits**



#### Review "Submitted" Enrollment Statement



## Fluid Life Events (Activity Guide Steps)

- Step by step design using Fluid Activity Guide Composer
- Contains helpful instructional information
- Life Event Welcome page text can be updated as necessary
- Activity Guide on left highlights required and optional steps for the life event
- Activity Guide includes icons to track the status of each step
- Action buttons in the top right also guide