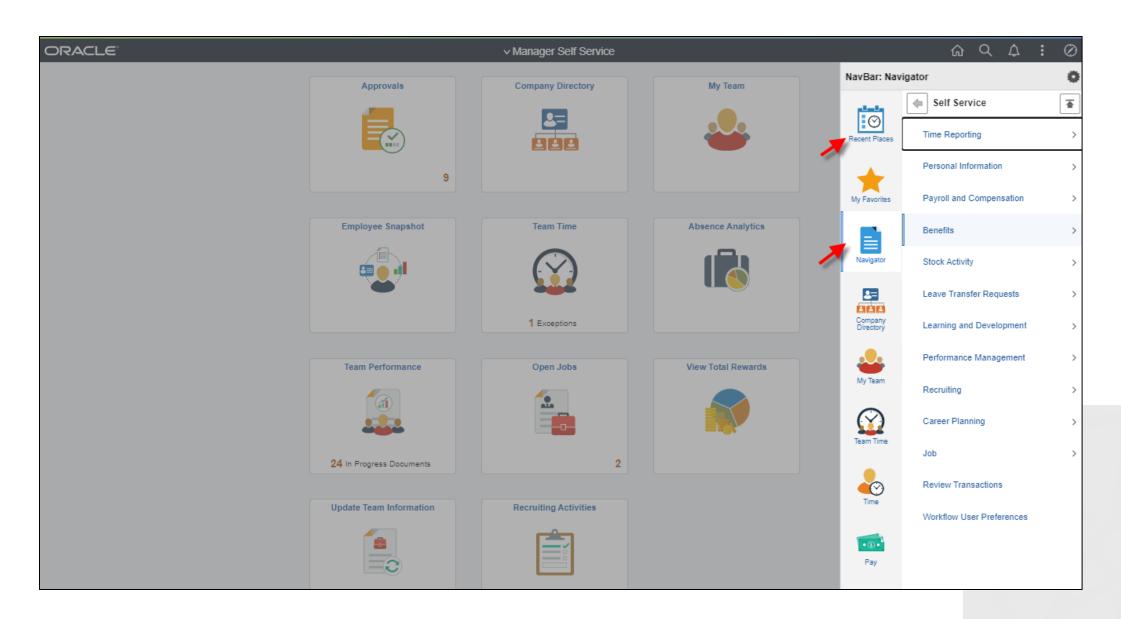

# Fluid Navigator / Favs, Menu, Quick Links

## **Employee Self Service**

- Personal Details (PUM 34)
- Benefit Details (PUM 34)
- New Benefits WorkCenter (PUM 34)
- Fluid Benefits Preview Statement for Submitted Elections (PUM35)
- Alert and Actions Notification for Birth & Adoption (PUM35)
- Open Enrollment
- Company Directory
- Payroll (ePay)
- Time (Time & Labor)
- Talent Profile
- OnBoarding/OffBoarding
- Performance
- Total Rewards
- Banking
- Healthy & Safety (PUM 36)
- Search & Compare Profiles (PUM 36)
- Benefits/Payroll/Absence/OrgChart Chatbots (PUM 36)