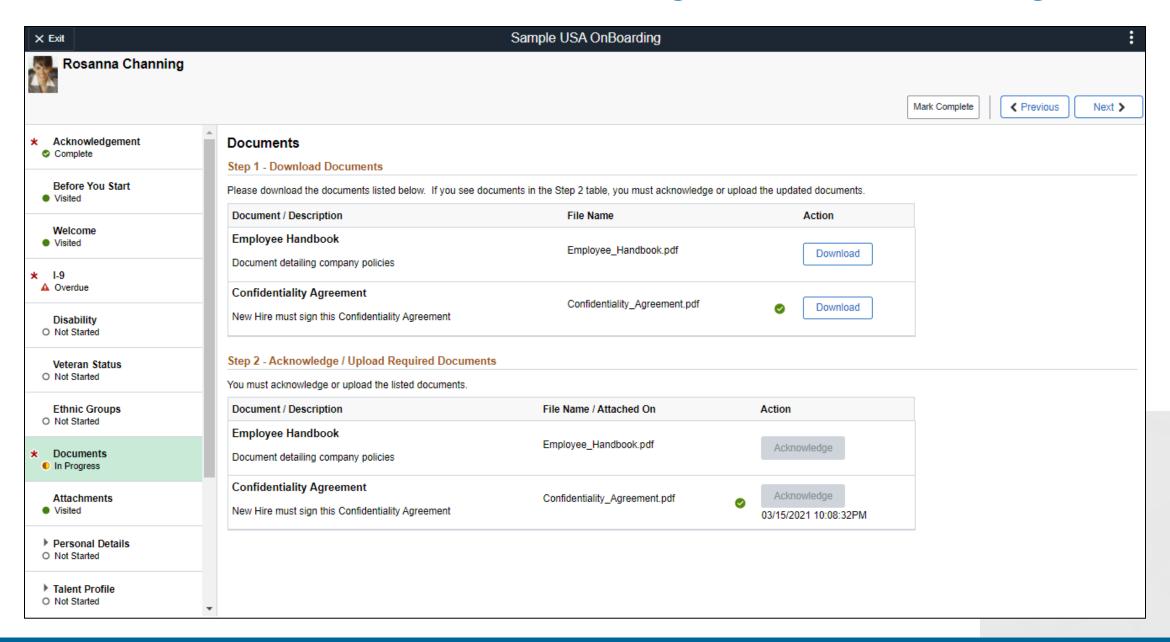

**Documents** – Presents relevant documents with electronic signatures ensuring compliance and acknowledgement, e.g. Employee Handbooks, Confidentiality Agreements

**Templates** – group-based design / steps built using the Activity Guide Composer for an event, e.g. Onboarding Sales vs. Marketing

# **OnBoarding Document Step**

# **OnBoarding Document Acknowledgment**