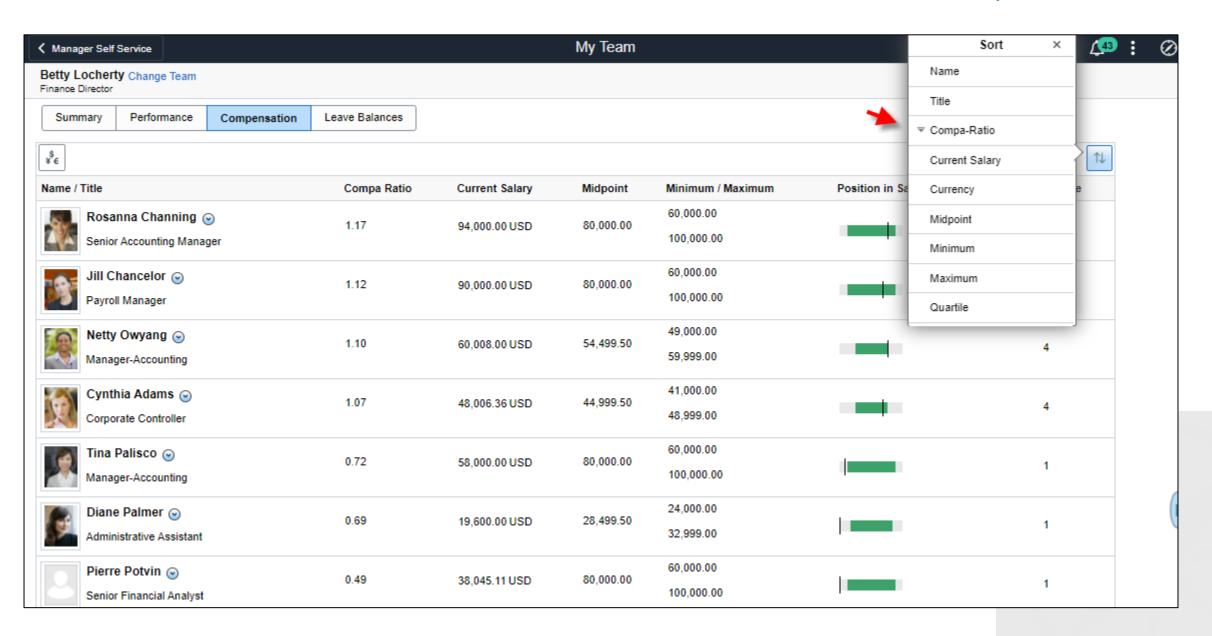

ee, Final Submit



#### **Update Team Information for a Group**



### **Update Team Information**



### **Update Team Information**



### Update Team Information (Guided Self Service)



### Update Team Information (Guided Self Service)



### **Update Team Information (Guided Self Service)**



**Approvals and Delegation** 

## Manager Approvals and Delegation





















### My Delegates (Sent to Others)



**Employee Snapshot** 

# Manager Employee Snapshot



### Select Employee



## **Employee Snapshot Summary**



### **Employee Snapshot / Promotion Readiness**



### **Employee Snapshot / Total Rewards**



### **Employee Snapshot / Career & Succession**



#### **Succession Planning**



My Team

# My Team



# My Team / Summary



#### Performance



# Compensation



# **Leave Balances**

| ✓ Manager Self Service                          | My Team                                                                                     | ል く 💯 🗜 🤅                                                                        |
|-------------------------------------------------|---------------------------------------------------------------------------------------------|----------------------------------------------------------------------------------|
| Betty Locherty Change Team Finance Director     |                                                                                             |                                                                                  |
| Summary Performance Compensation Leave Balances |