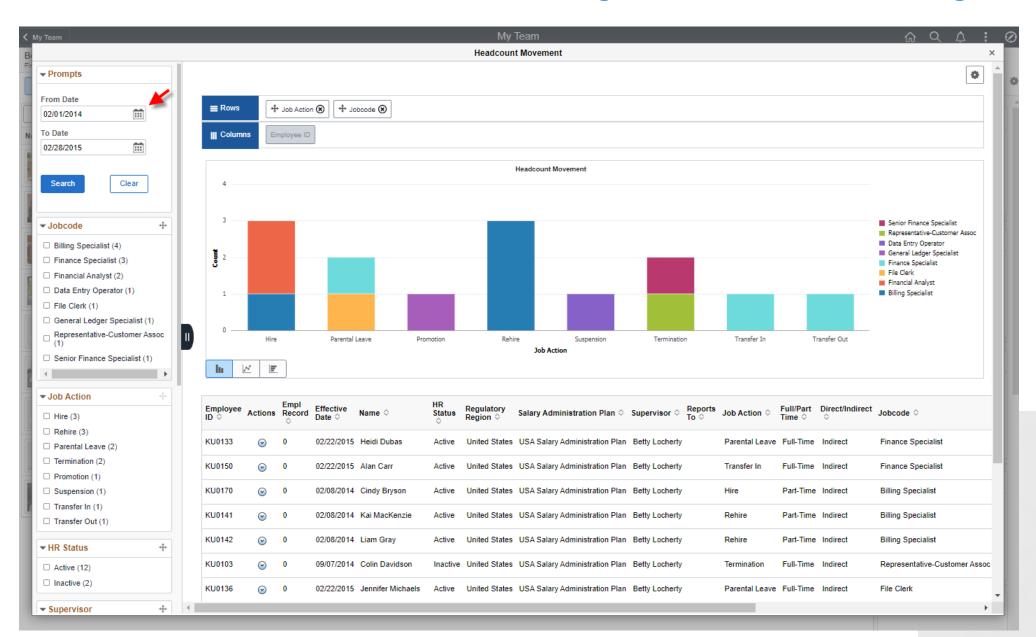

lified Analytics that are created by users using the **Add Analytics** side panel option

 Users can select filters, link to other HCM transactions, change chart views, export analyzed data, save personalizations, and publish results

Simplified Analytics created by administrators for more complicated queries and analysis

 Requires more knowledge of efficient query design, Pivot Grid Wizard, Related Content definition, security, Fluid page integration



# Workforce Insight



# Workforce Insight



Copyright © 2003-2021 WorkStrategy, Inc. All rights reserved.

## Select the Add Analytics Button



# Name Your Analytic, Select Type, Chart Options



# Creating a New Simplified Analytic









# Select Related Actions from Analytic Data



# Update and Save New Simplified Analytics







## Chart Data Can Be Exported



## Personalize the Dashboard Analytics



### **Published and Shared**



## Personalize the Dashboard Analytics



# Kibana Data Visualization Tool (PUM 34)

- Leverages Elastic framework index
- Requires PeopleTools 8.58,
   Elasticsearch 7.0, and Kibana 7.0
- Provides a visual representation of PeopleSoft data
- Sample Kibana analytics include
   Workforce Insight Pay Equity,
   Recruiting Applicants, Health & Safety
   Incidents, Reported Time, Absence
   Management
- With many more on the way!



# Workforce Insight / Pay Equity



# Pay Equity Sample



### **Drill Down and Filters**



# **Zoom into Specific Analytics**



### **Select Filters**



OnBoarding
Employee and Manager
HR Administrator

# PeopleSoft 9.2 OnBoarding Features

OnBoarding Ac