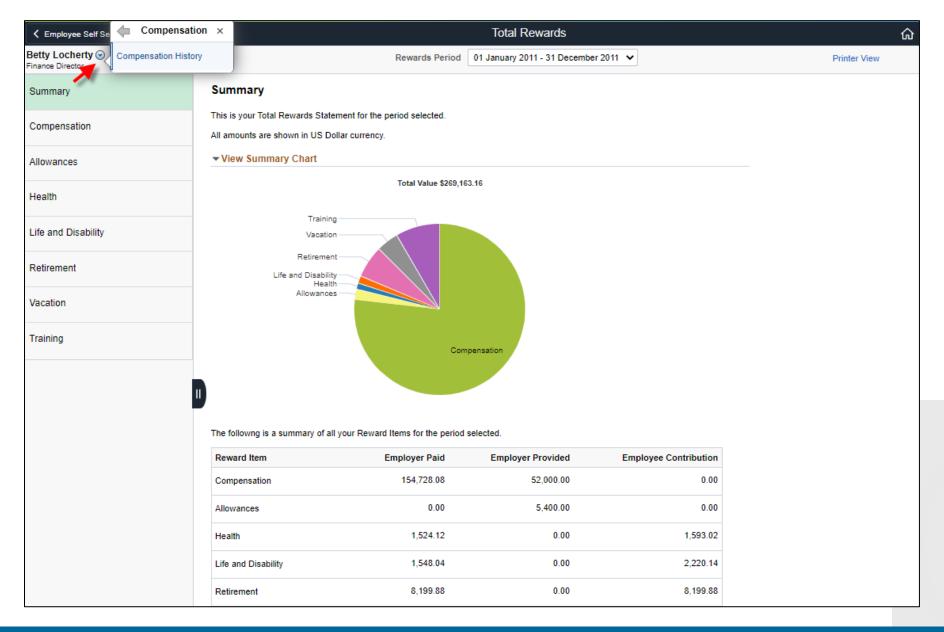

resumes"
- Talent Profile content accessible by HR, OD, and Managers
- Profile Management provides integration between Talent modules
- Supports Employee and Manager Self Service
- Enables analytics and reporting
- Supports Fluid, Classic, and Classic Plus pages



#### Profile Management and the Content Catalog





# **Employee Talent Profile**



#### Review or Update Profile Data



## **Update Proficiency Level**



## **Submit for Approval**



#### Add Notes for Manager



## Search and Compare Talent Profiles (PUM 36)











# Manager Search and Compare Talent Profiles







#### Refine Criteria



## **Select Candidates for Comparison**



#### **Review Results**



#### Review Detailed Talent Profile



**Total Compensation Statements** 







### **Compensation History**



### **Compensation History**



### **Compensation History**



#### Manager Self Service

Update Team Information, Approvals and Delegation Employee Snapshot, My Team and Simplified Analytics

# Update Team Tile with Guided Self Service











### Promote Employee, Final Submit



#### **Update Team Information for a Group**



### **Update Team Information**



### **Update Team Information**



### Update Team Information (Guided Self Service)



### Update Team Information (Guided Self Service)



### **Update Team Information (Guided Self Service)**



**Approvals and Delegation** 

## Manager Approvals and Delegation





















### My Delegates (Sent to Others)



**Employee Snapshot** 

# Manager Employee Snapshot



### Select Employee



## **Employee Snapshot Summ