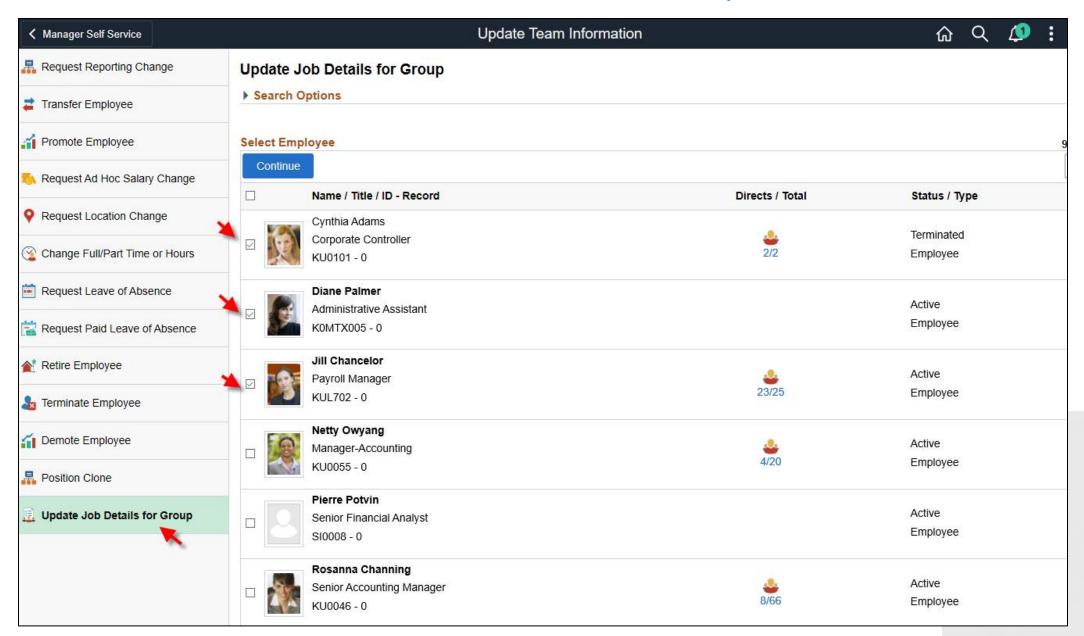

ate Profile Data



## **Update Proficiency Level**



## **Submit for Approval**



#### Add Notes for Manager



## Search and Compare Talent Profiles (PUM 36)











# Manager Search and Compare Talent Profiles







#### Refine Criteria



## **Select Candidates for Comparison**



#### **Review Results**



#### Review Detailed Talent Profile



**Total Compensation Statements** 







### **Compensation History**



### **Compensation History**



### **Compensation History**



#### Manager Self Service

Update Team Information, Approvals and Delegation Employee Snapshot, My Team and Simplified Analytics

# Update Team Tile with Guided Self Service











### Promote Employee, Final Submit



#### **Update Team Information for a Group**



### **Update Team Information**



### **Update Team Information**



### Update Team Information (Guided Self Service)



### Update Team Information (Guided Self Service)



### **Update Team Information (Guided Self Service)**



**Approvals and Delegation** 

## Manager Approvals and Delegation





















### My Delegates (Sent to Others)



**Employee Snapshot** 

# Manager Employee Snapshot



### Select Employee



## **Employee Snapshot Summary**



### **Employee Snapshot / Promotion Readiness**



### **Employee Snapshot / Total Rewards**



### **Employee Snapshot / Career & Succession**



#### **Succession Planning**



My Team

# My Team



# My Team / Summary



#### Performance



# Compensation



# **Leave Balances**

| ✓ Manager Self Service                          | My Team