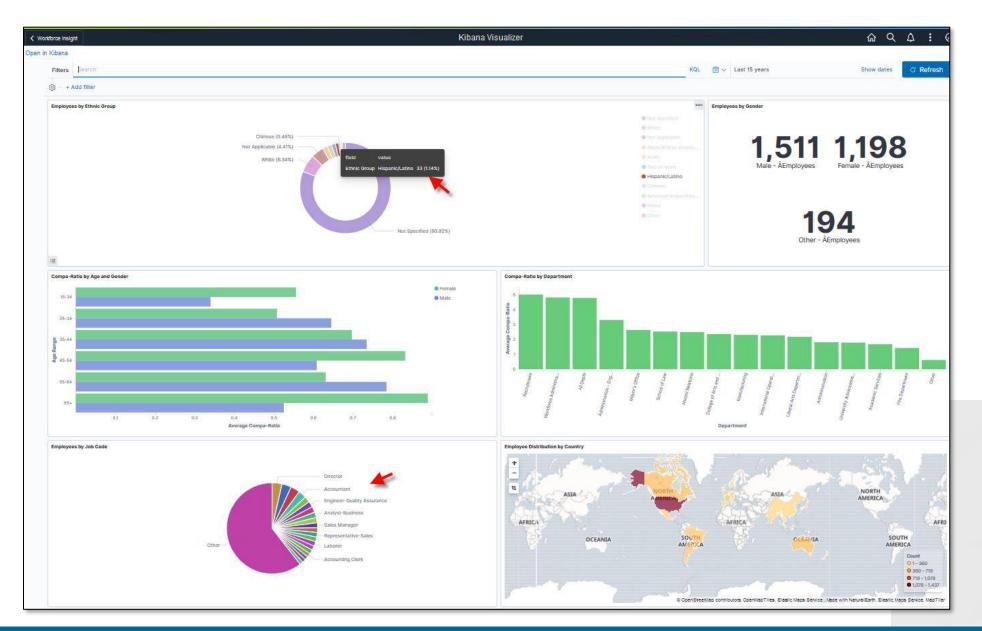

# Kibana Data Visualization Tool (PUM 34)

- Leverages Elastic framework index
- Requires PeopleTools 8.58,
   Elasticsearch 7.0, and Kibana 7.0
- Provides a visual representation of PeopleSoft data
- Sample Kibana analytics include
   Workforce Insight Pay Equity,
   Recruiting Applicants, Health & Safety
   Incidents, Reported Time, Absence
   Management
- With many more on the way!

# Workforce Insight / Pay Equity

# Pay Equity Sample