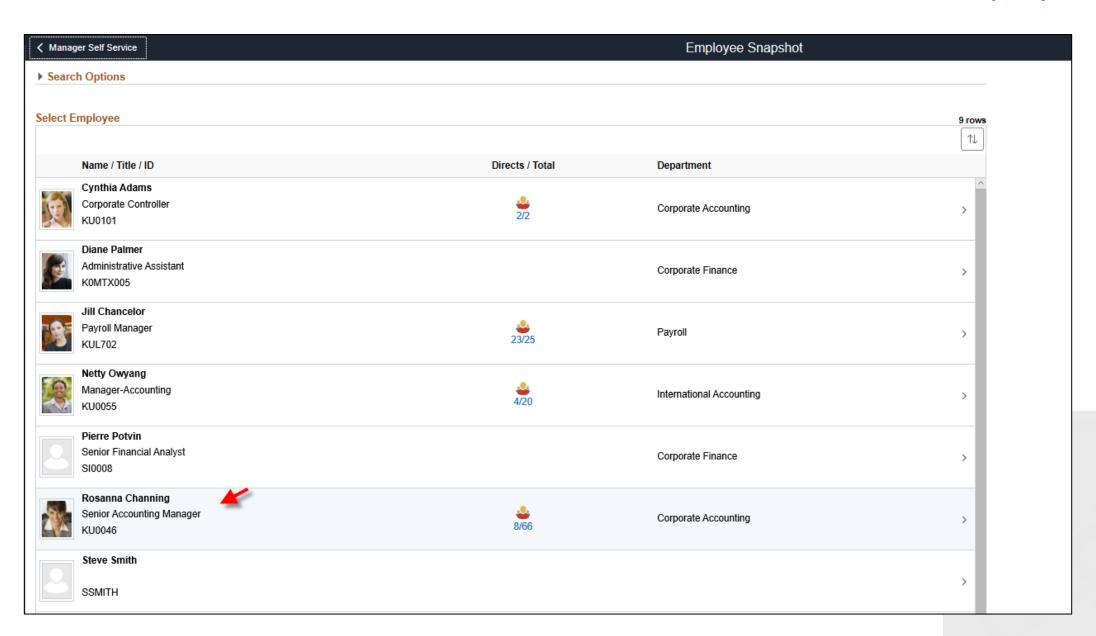

## **Compensation History**



### **Compensation History**



### **Compensation History**



#### Manager Self Service

Update Team Information, Approvals and Delegation Employee Snapshot, My Team and Simplified Analytics

# Update Team Tile with Guided Self Service











### Promote Employee, Final Submit



#### **Update Team Information for a Group**



### **Update Team Information**



### **Update Team Information**



### Update Team Information (Guided Self Service)



### Update Team Information (Guided Self Service)



### **Update Team Information (Guided Self Service)**



**Approvals and Delegation** 

## Manager Approvals and Delegation





















### My Delegates (Sent to Others)



**Employee Snapshot** 

# Manager Employee Snapshot



### Select Employee



## **Employee Snapshot Summary**



### **Employee Snapshot / Promotion Readiness**



### **Employee Snapshot / Total Rewards**



### **Employee Snapshot / Career & Succession**



#### **Succession Planning**



My Team

# My Team



# My Team / Summary



#### Performance



# Compensation



# **Leave Balances**

| ✓ Manager Self Service                          | My Team                                                                                     | ል く 💯 🗜 🤅                                                                        |
|-------------------------------------------------|---------------------------------------------------------------------------------------------|----------------------------------------------------------------------------------|
| Betty Locherty Cha