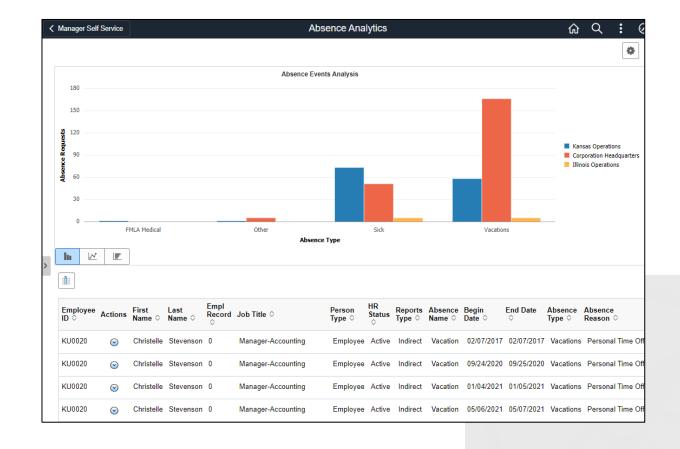

# **Leave Balances**

| ✓ Manager Self Service                          | My Team                                                                                     | ል く 💯 🗜 🤅                                                                        |
|-------------------------------------------------|---------------------------------------------------------------------------------------------|----------------------------------------------------------------------------------|
| Betty Locherty Change Team Finance Director     |                                                                                             |                                                                                  |
| Summary Performance Compensation Leave Balances |                                                                                             |                                                                                  |
| Name / Title                                    | Balances                                                                                    |                                                                                  |
| Cynthia Adams ⊙ Corporate Controller            | Sick Leave 64.00 Hours Sick Balance Hrs 96.00 Hours Family and Medical Leave Act 0.00 Hours | Vacation 162.00 Hours Vacations Balance Hrs 1,115.73 Hours View More Balances    |
| Diane Palmer ⊙  Administrative Assistant        | No leave balances exist                                                                     |                                                                                  |
| Jill Chancelor ⊙ Payroll Manager                | No leave balances exist                                                                     |                                                                                  |
| Netty Owyang   Manager-Accounting               | Sick Leave 64.00 Hours Sick Balance Hrs 3.69 Hours Family and Medical Leave Act 0.00 Hours  | Vacation 162.00 Hour<br>Vacations Balance Hrs 1,188.92 Hour<br>View More Balance |
| Pierre Potvin   Senior Financial Analyst        | No leave balances exist                                                                     |                                                                                  |
| Rosanna Channing  Senior Accounting Manager     | Sick Leave 64.00 Hours Sick Balance Hrs 16.00 Hours Family and Medical Leave Act 0.00 Hours | Vacation 162.00 Hour<br>Vacations Balance Hrs 922.66 Hour<br>View More Balance   |
| Steve Smith ⊙                                   | No leave balances exist                                                                     |                                                                                  |
| Susan Hoinck ⊙ Senior Financial Analyst         | Sick Leave 64.00 Hours Sick Balance Hrs 3.69 Hours Family and Medical Leave Act 0.00 Hours  | Vacation 162.00 Hour Vacations Balance Hrs 1,086.19 Hour View More Balance       |