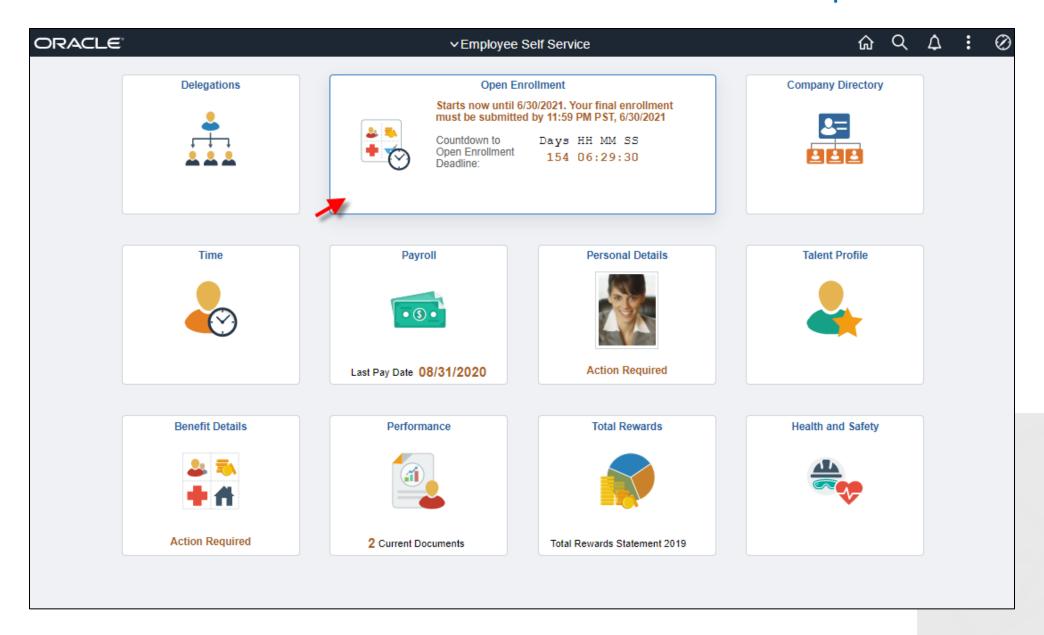

## **Employee Self Service**

- Personal Details (PUM 34)
- Benefit Details (PUM 34)
- New Benefits WorkCenter (PUM 34)
- Fluid Benefits Preview Statement for Submitted Elections (PUM35)
- Alert and Actions Notification for Birth & Adoption (PUM35)
- Open Enrollment
- Company Directory
- Payroll (ePay)
- Time (Time & Labor)
- Talent Profile
- OnBoarding/OffBoarding
- Performance
- Total Rewards
- Banking
- Healthy & Safety (PUM 36)
- Search & Compare Profiles (PUM 36)
- Benefits/Payroll/Absence/OrgChart Chatbots (PUM 36)

# **Employee Self Service**