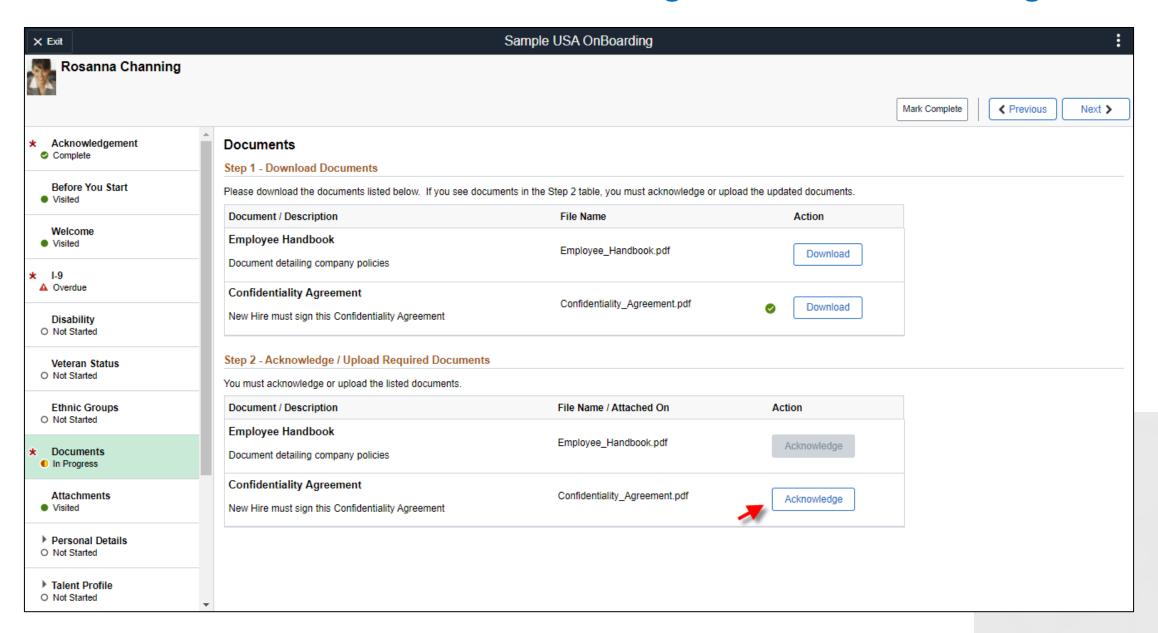

**Documents** – Presents relevant documents with electronic signatures ensuring compliance and acknowledgement, e.g. Employee Handbooks, Confidentiality Agreements

**Templates** – group-based design / steps built using the Activity Guide Composer for an event, e.g. Onboarding Sales vs. Marketing

# **OnBoarding Document Step**

# **OnBoarding Document Acknowledgment**