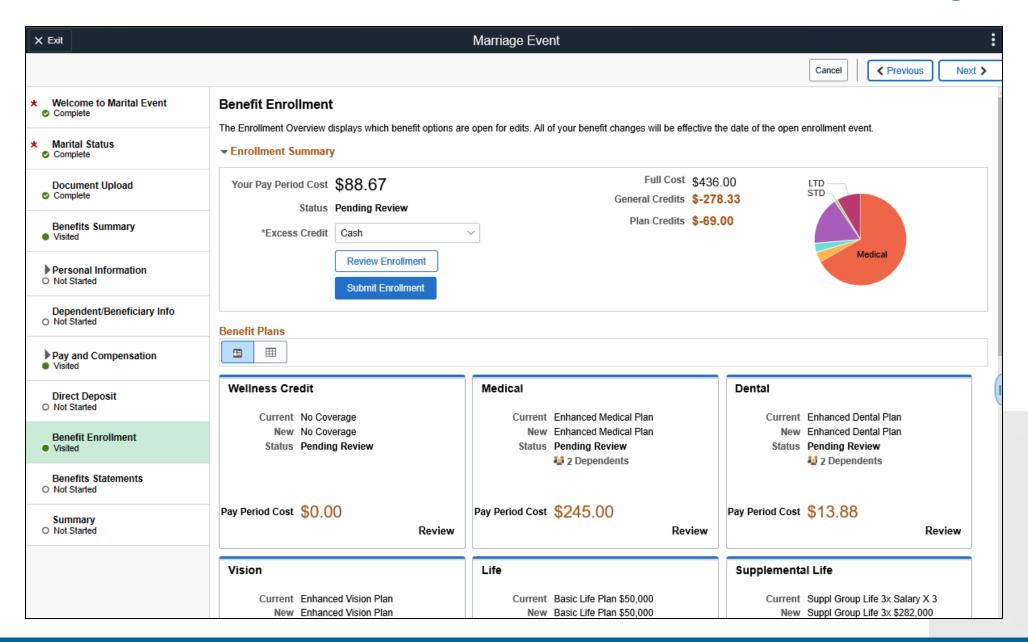

## Fluid Benefits Open Enrollment

#### **Elect Benefits**

#### Review "Submitted" Enrollment Statement