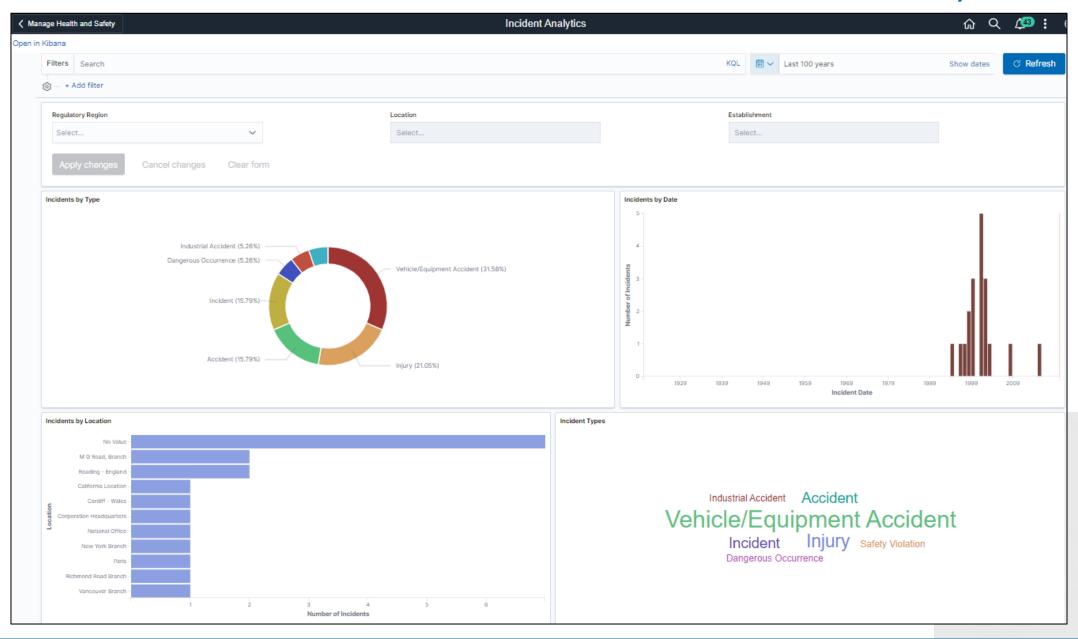

## **Employee Self Service**

- Personal Details (PUM 34)
- Benefit Details (PUM 34)
- New Benefits WorkCenter (PUM 34)
- Fluid Benefits Preview Statement for Submitted Elections (PUM35)
- Alert and Actions Notification for Birth & Adoption (PUM35)
- Open Enrollment
- Company Directory
- Payroll (ePay)
- Time (Time & Labor)
- Talent Profile
- OnBoarding/OffBoarding
- Performance
- Total Rewards
- Banking
- Healthy & Safety (PUM 36)
- Search & Compare Profiles (PUM 36)
- Benefits/Payroll/Absence/OrgChart Chatbots (PUM 36)



# **Employee Self Service**



#### Personal Details Dashboard



## **Update Address**



#### **Contact Details**



# New Fluid Health & Safety



## Report Incident



#### HR Administrator Health & Safety Incidents



## HR Administrator Health & Safety Kibana



# **View Payroll Information**



#### View Paychecks





#### W-2 Consent Submitted and Emailed to User



#### View W-2



## **Company Directory**



# Org Chart with Dotted Line



#### Related Items for My Directs



#### Fluid Benefits

Benefits Details, Benefits Statements, Benefits Enrollment Life Events, Benefits Chatbot

#### Benefit Details Dashboard



## Benefit Details Tiles and Dynamic Content



### **Benefits Summary**



## Fluid Benefits Open Enrollment



## Welcome Message / Video



### **Employee Acknowledgement**



#### **Elect Benefits**



#### Review "Submitted" Enrollment Statement



## Fluid Life Events (Activity Guide Steps)

- Step by step design using Fluid Activity Guide Composer
- Contains helpful instructional information
- Life Event Welcome page te