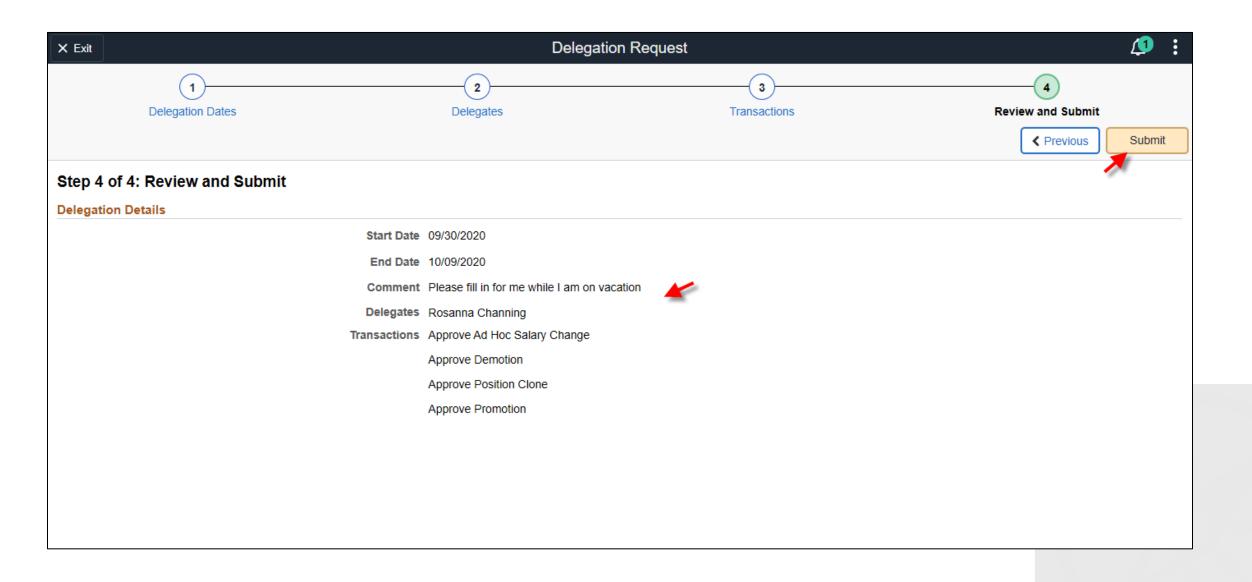

**



#### **Review Results**



#### Review Detailed Talent Profile



**Total Compensation Statements** 







### **Compensation History**



### **Compensation History**



### **Compensation History**



#### Manager Self Service

Update Team Information, Approvals and Delegation Employee Snapshot, My Team and Simplified Analytics

# Update Team Tile with Guided Self Service











### Promote Employee, Final Submit



#### **Update Team Information for a Group**



### **Update Team Information**



### **Update Team Information**



### Update Team Information (Guided Self Service)



### Update Team Information (Guided Self Service)



### **Update Team Information (Guided Self Service)**



**Approvals and Delegation** 

## Manager Approvals and Delegation





















### My Delegates (Sent to Others)



**Employee Snapshot** 

# Manager Employee Snapshot



### Select Employee



## **Employee Snapshot Summary**



### **Employee Snapshot / Promotion Readiness**



### **Employee Snapshot / Total Rewards**



### **Employee Snapshot / Career & Succession**



#### **Succession Planning**



My Team

# My Team



# My Team / Summary



#### Performance



# Compensation



# **Leave Balances**

| ✓ Manager Self Service                          | My Team                                                                                     | ል く 💯 🗜 🤅                                                                        |
|-------------------------------------------------|-----------------------------------------------------------------------------------