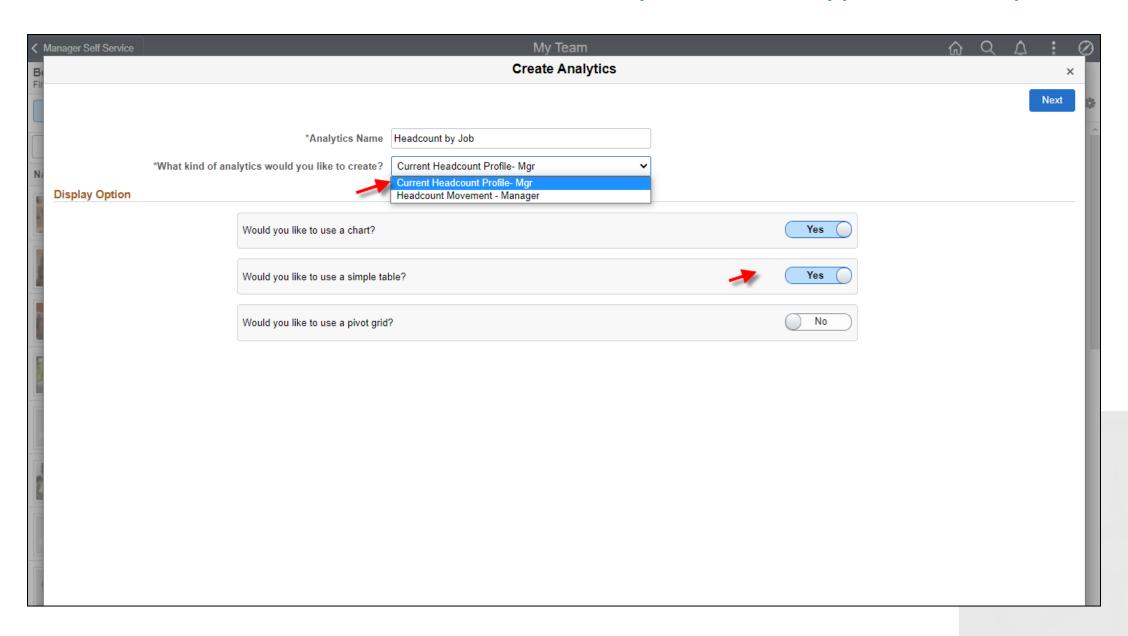

# Name Your Analytic, Select Type, Chart Options

# Creating a New Simplified Analytic