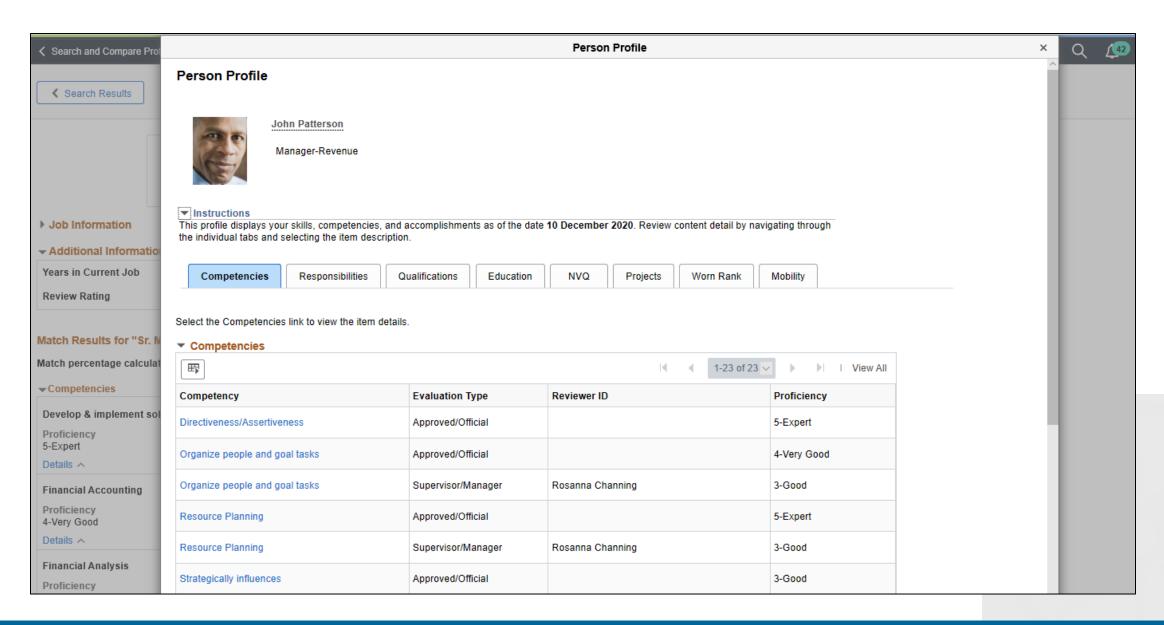

#### Review Detailed Talent Profile

**Total Compensation Statements** 

## **Profile Management Concepts**

- Recently enhanced with Fluid user experience
- New Profile Search and Compare (PUM 36)
- Employee (Person) Profiles
- Job or Position (Non-Person) Profiles
- Employee Profiles are internal employee "resumes"
- Talent Profile content accessible by HR, OD, and Managers
- Profile Management provides integration between Talent modules
- Supports Employee and Manager Self Service
- Enables analytics and reporting
- Supports Fluid, Classic, and Classic Plus pages