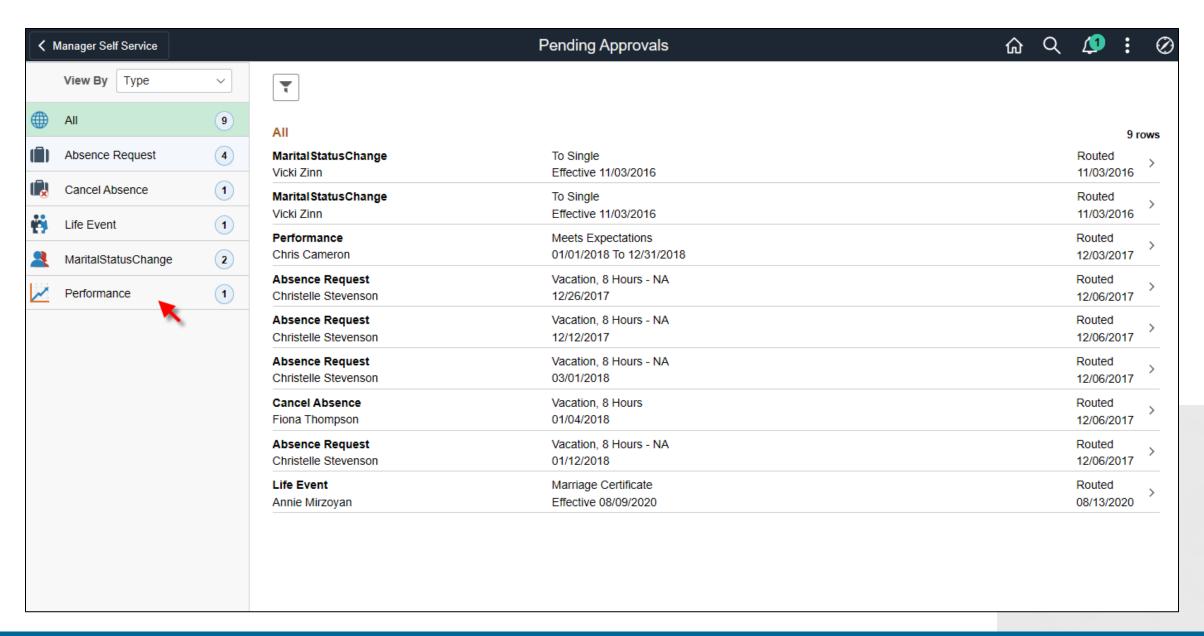

s for Comparison**



#### **Review Results**



#### Review Detailed Talent Profile



**Total Compensation Statements** 







### **Compensation History**



### **Compensation History**



### **Compensation History**



#### Manager Self Service

Update Team Information, Approvals and Delegation Employee Snapshot, My Team and Simplified Analytics

# Update Team Tile with Guided Self Service











### Promote Employee, Final Submit



#### **Update Team Information for a Group**



### **Update Team Information**



### **Update Team Information**



### Update Team Information (Guided Self Service)



### Update Team Information (Guided Self Service)



### **Update Team Information (Guided Self Service)**



**Approvals and Delegation** 

## Manager Approvals and Delegation





















### My Delegates (Sent to Others)



**Employee Snapshot** 

# Manager Employee Snapshot



### Select Employee



## **Employee Snapshot Summary**



### **Employee Snapshot / Promotion Readiness**



### **Employee Snapshot / Total Rewards**



### **Employee Snapshot / Career & Succession**



#### **Succession Planning**



My Team

# My Team



# My Team / Summary



#### Performance



# Compensation



# **Leave Balances**

| ✓ Manager Self Service                          | My Team                                                                                     | ል く 💯 🗜 🤅                                                                        |
|-------------------------------------------------|-------------------------------------------------------------------