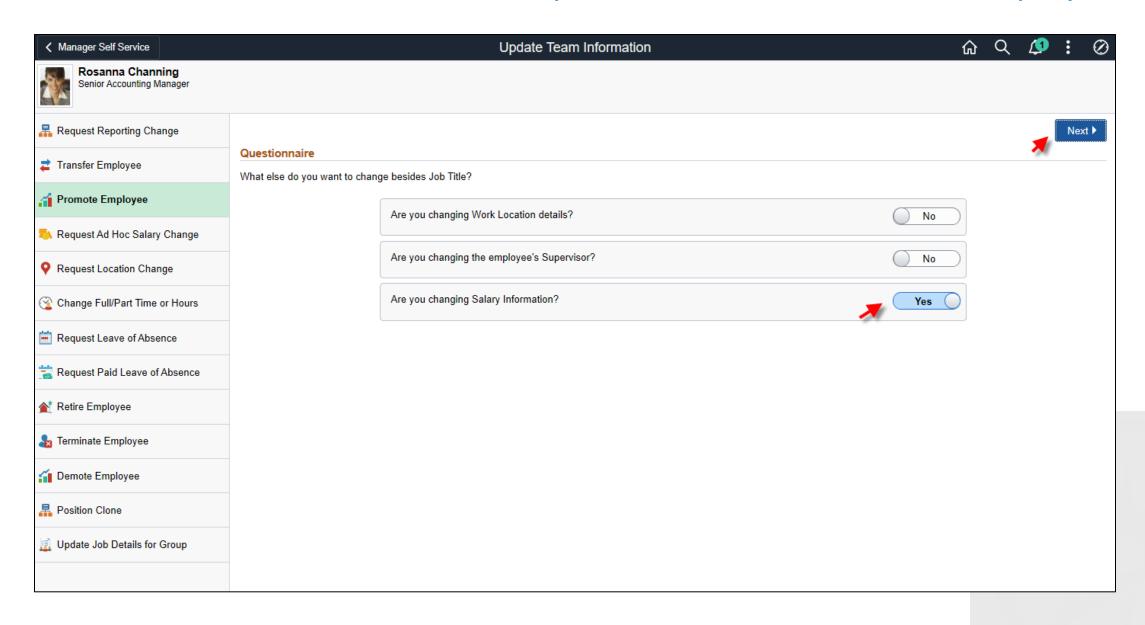

lassic Plus pages



#### Profile Management and the Content Catalog





# **Employee Talent Profile**



#### Review or Update Profile Data



## **Update Proficiency Level**



## **Submit for Approval**



#### Add Notes for Manager



## Search and Compare Talent Profiles (PUM 36)











# Manager Search and Compare Talent Profiles







#### Refine Criteria



## **Select Candidates for Comparison**



#### **Review Results**



#### Review Detailed Talent Profile



**Total Compensation Statements** 







### **Compensation History**



### **Compensation History**



### **Compensation History**



#### Manager Self Service

Update Team Information, Approvals and Delegation Employee Snapshot, My Team and Simplified Analytics

# Update Team Tile with Guided Self Service











### Promote Employee, Final Submit



#### **Update Team Information for a Group**



### **Update Team Information**



### **Update Team Information**



### Update Team Information (Guided Self Service)



### Update Team Information (Guided Self Service)



### **Update Team Information (Guided Self Service)**



**Approvals and Delegation** 

## Manager Approvals and Delegation





















### My Delegates (Sent to Others)



**Employee Snapshot** 

# Manager Employee Snapshot



### Select Employee



## **Employee Snapshot Summary**



### **Employee Snapshot / Promotion Readiness**



### **Employee Snapshot / Total Rewards**



### **Employee Snapshot / Career & Succession**



#### **Succession Planning**



My Team

# My Team



# My Team / Summary



#### Perform