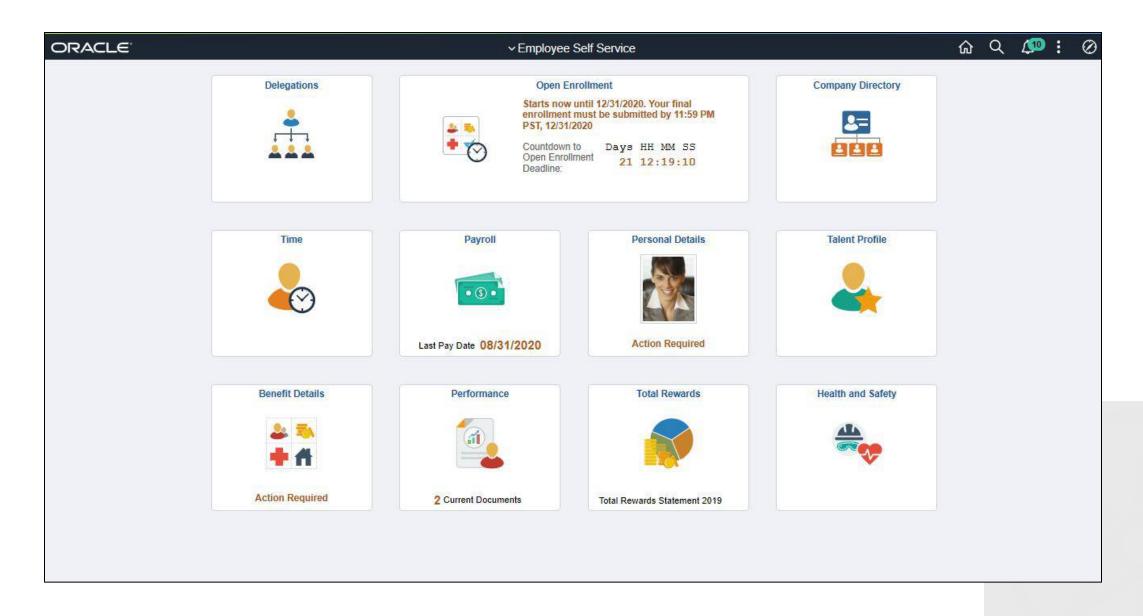

## **Employee Self Service**

- Personal Details (PUM 34)
- Benefit Details (PUM 34)
- New Benefits WorkCenter (PUM 34)
- Fluid Benefits Preview Statement for Submitted Elections (PUM35)
- Alert and Actions Notification for Birth & Adoption (PUM35)
- Open Enrollment
- Company Directory
- Payroll (ePay)
- Time (Time & Labor)
- Talent Profile
- OnBoarding/OffBoarding
- Performance
- Total Rewards
- Banking
- Healthy & Safety (PUM 36)
- Search & Compare Profiles (PUM 36)
- Benefits/Payroll/Absence/OrgChart Chatbots (PUM 36)