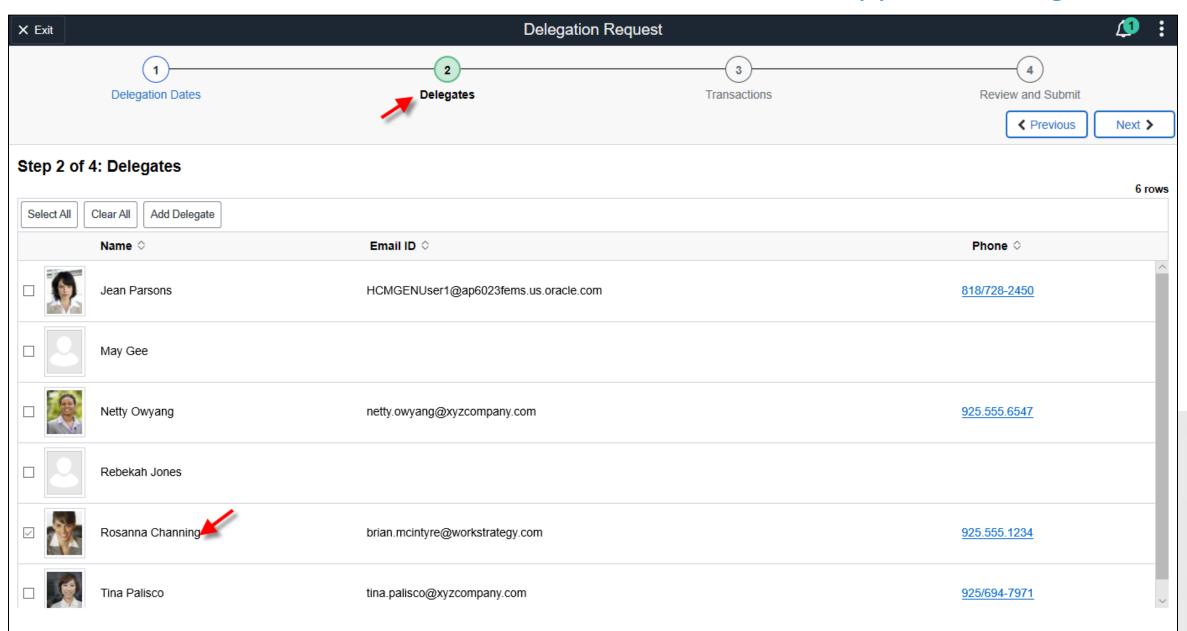

## Manager Approvals and Delegation

### My Delegates (Sent to Others)

**Employee Snapshot** 