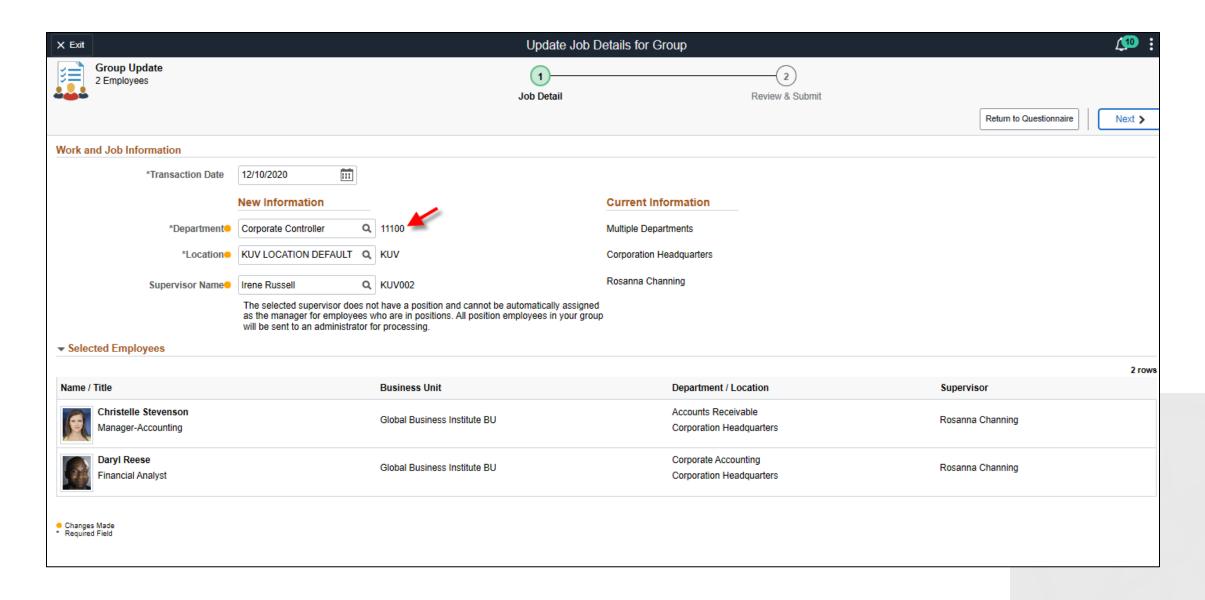

### Update Team Information (Guided Self Service)

### **Update Team Information (Guided Self Service)**

**Approvals and Delegation** 