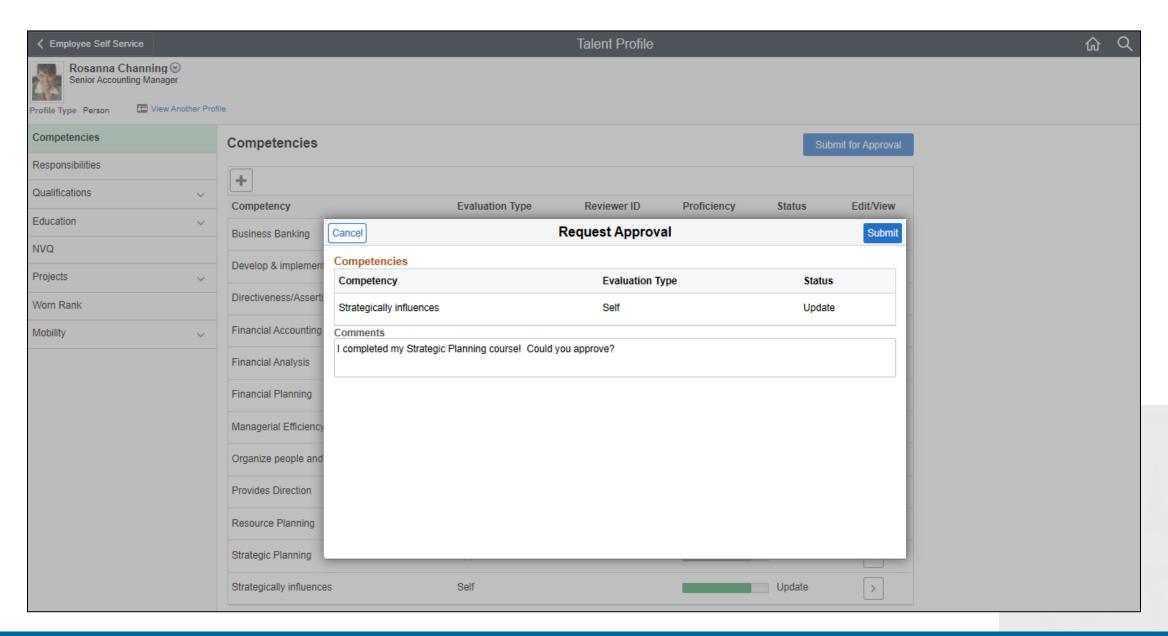

nt Profile**

Employee Talent Profile
Search and Compare (Employees, Managers)

## **Profile Management Concepts**

- Recently enhanced with Fluid user experience
- New Profile Search and Compare (PUM 36)
- Employee (Person) Profiles
- Job or Position (Non-Person) Profiles
- Employee Profiles are internal employee "resumes"
- Talent Profile content accessible by HR, OD, and Managers
- Profile Management provides integration between Talent modules
- Supports Employee and Manager Self Service
- Enables analytics and reporting
- Supports Fluid, Classic, and Classic Plus pages



#### Profile Management and the Content Catalog





# **Employee Talent Profile**



#### Review or Update Profile Data



## **Update Proficiency Level**



## **Submit for Approval**



#### Add Notes for Manager



## Search and Compare Talent Profiles (PUM 36)











# Manager Search and Compare Talent Profiles







#### Refine Criteria



## **Select Candidates for Comparison**



#### **Review Results**



#### Review Detailed Talent Profile



**Total Compensation Statements** 







### **Compensation History**



### **Compensation History**



### **Compensation History**



#### Manager Self Service

Update Team Information, Approvals and Delegation Employee Snapshot, My Team and Simplified Analytics

# Update Team Tile with Guided Self Service











### Promote Employee, Final Submit



#### **Update Team Information for a Group**



### **Update Team Information**



### **Update Team Information**



### Update Team Information (Guided Self Service)



### Update Team Informa