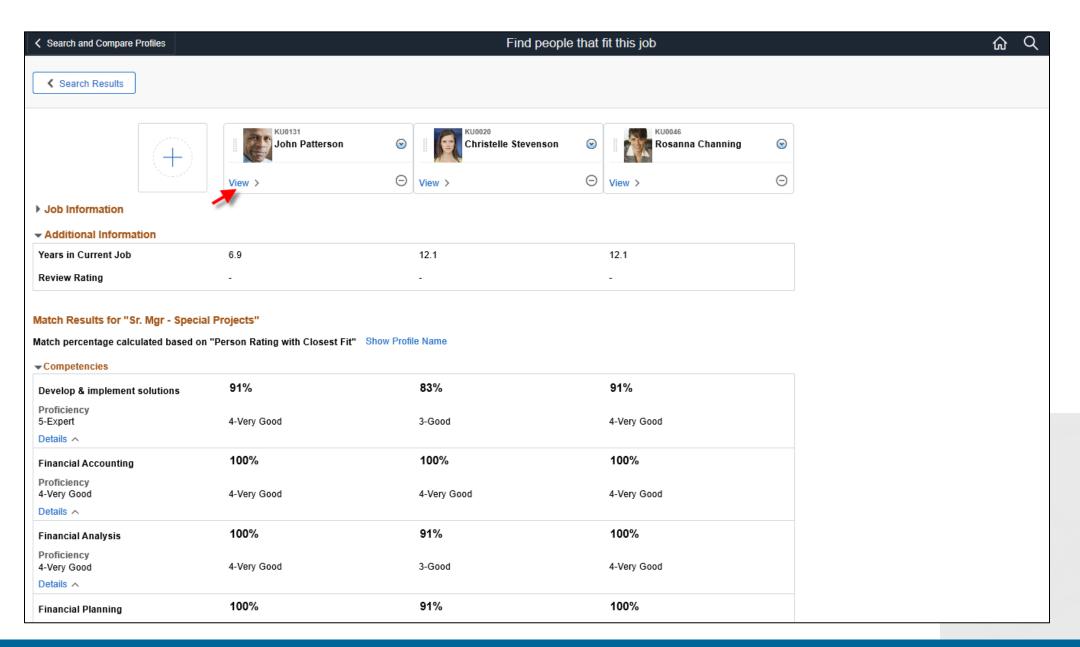

## Search and Compare Talent Profiles (PUM 36)

# Manager Search and Compare Talent Profiles

#### Refine Criteria

## **Select Candidates for Comparison**

#### **Review Results**