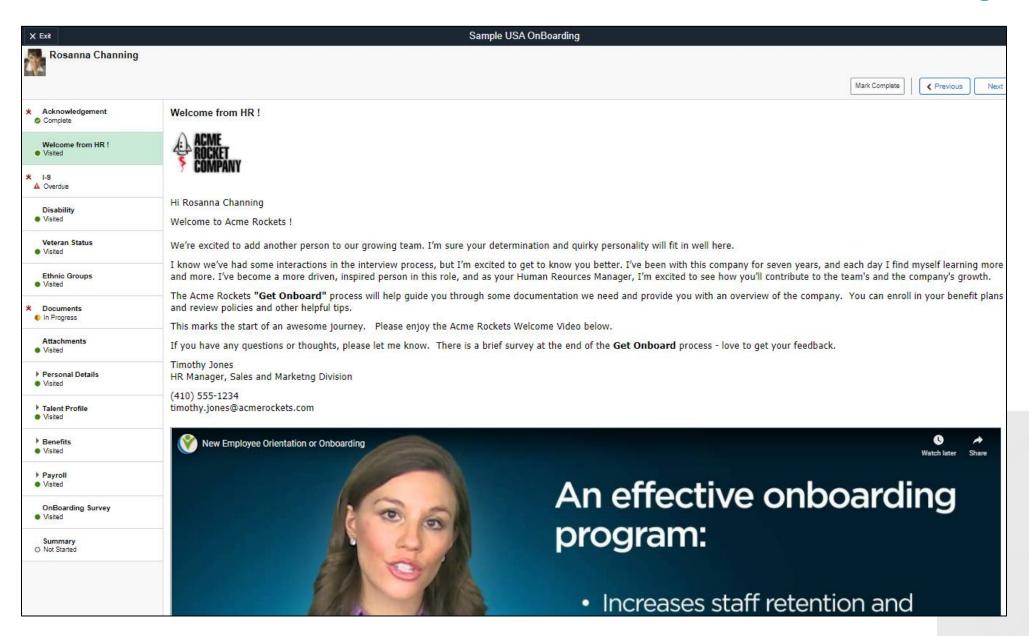

# PeopleSoft 9.2 OnBoarding Features

OnBoarding Activity Guide Steps can be configured for each organization or role

**Roles** – New hires see only the pages, forms, policies and benefits relevant to them based on location, job code, and other attributes, e.g. Executive / Management vs. Hourly or Administrative

**Documents** – Presents relevant documents with electronic signatures ensuring compliance and acknowledgement, e.g. Employee Handbooks, Confidentiality Agreements

**Templates** – group-based design / steps built using the Activity Guide Composer for an event, e.g. Onboarding Sales vs. Marketing

**Category** – general pre-defined template structure, Life Events, OnBoarding, PreBoarding, OffBoarding

**Socialization** – Supports Video streaming, enhanced new-hire learning, additional content links

**Notifications** – Provides employees onboarding step progress and overall status to HR staff and managers.

**Surveys** – solicit feedback about your new OnBoarding process