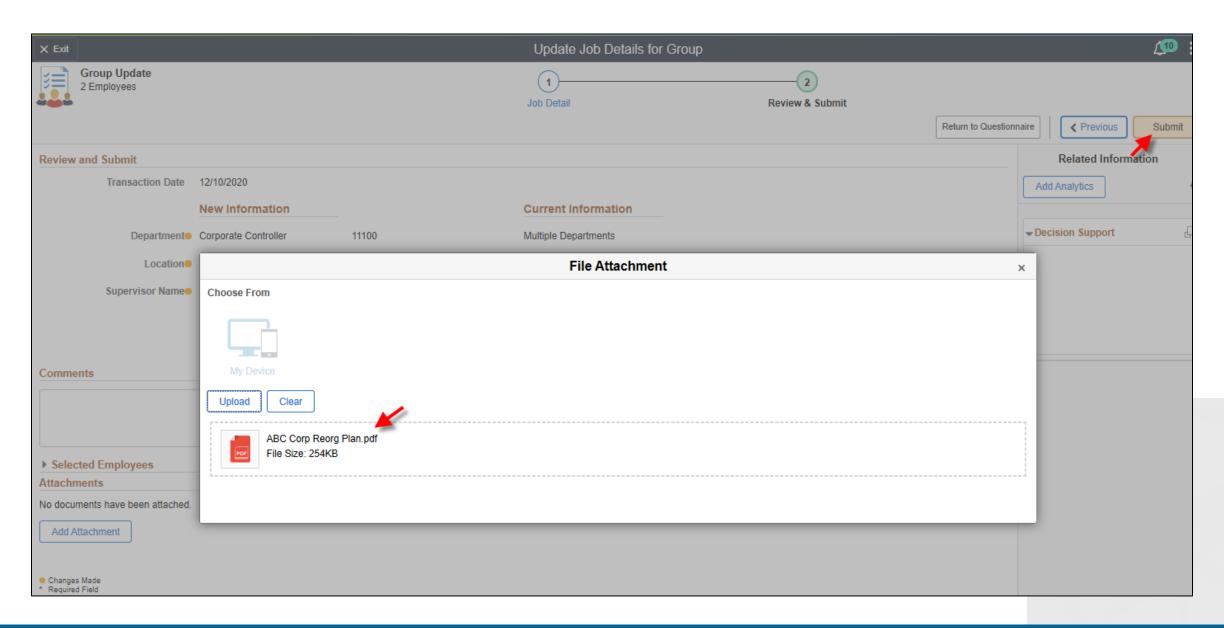

### **Update Team Information (Guided Self Service)**

**Approvals and Delegation** 