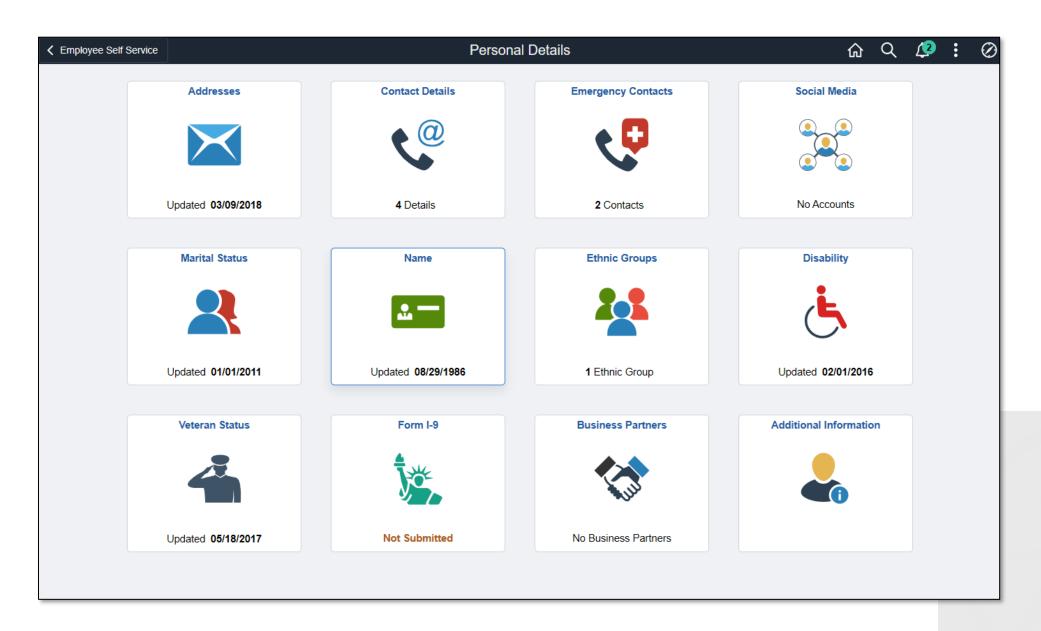

#### Personal Details Dashboard

## **Employee Self Service**

- Personal Details (PUM 34)
- Benefit Details (PUM 34)
- New Benefits WorkCenter (PUM 34)
- Fluid Benefits Preview Statement for Submitted Elections (PUM35)
- Alert and Actions Notification for Birth & Adoption (PUM35)
- Open Enrollment
- Company Directory
- Payroll (ePay)
- Time (Time & Labor)
- Talent Profile
- OnBoarding/OffBoarding
- Performance
- Total Rewards
- Banking
- Healthy & Safety (PUM 36)
- Search & Compare Profiles (PUM 36)
- Benefits/Payroll/Absence/OrgChart Chatbots (PUM 36)