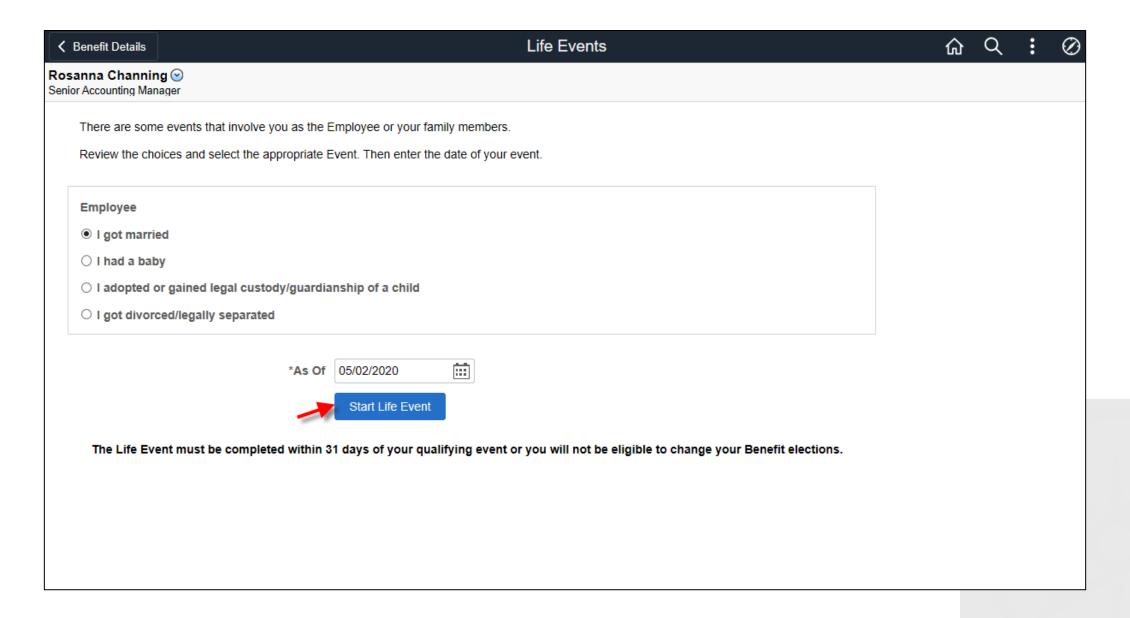

## Fluid Life Events (Activity Guide Steps)

- Step by step design using Fluid Activity Guide Composer
- Contains helpful instructional information
- Life Event Welcome page text can be updated as necessary
- Activity Guide on left highlights required and optional steps for the life event
- Activity Guide includes icons to track the status of each step
- Action buttons in the top right also guide the user through the process

### Marriage Life Event