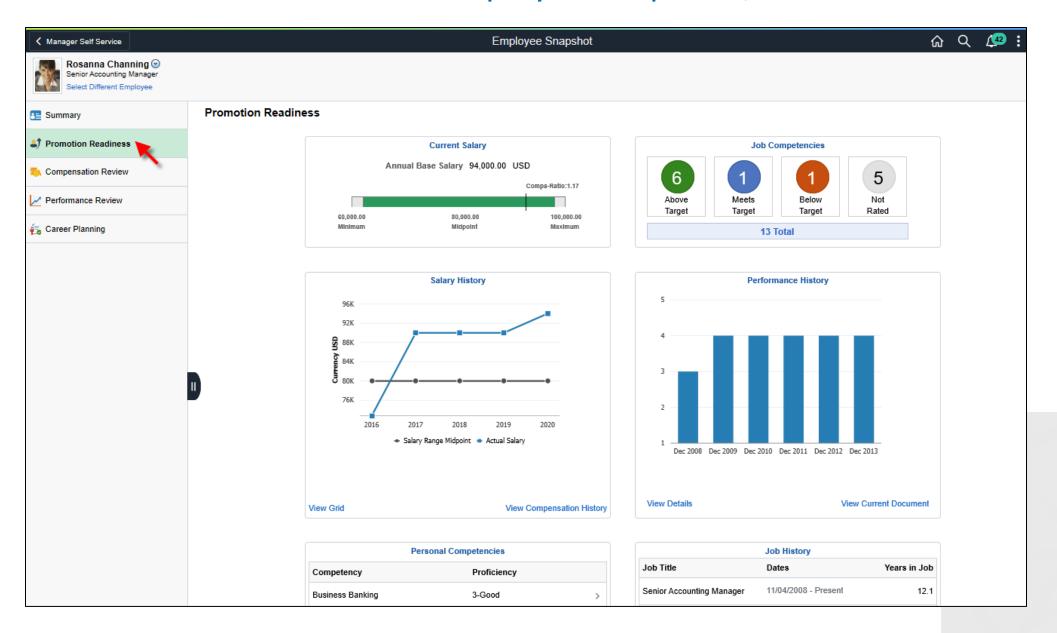

ry**



#### Manager Self Service

Update Team Information, Approvals and Delegation Employee Snapshot, My Team and Simplified Analytics

# Update Team Tile with Guided Self Service











### Promote Employee, Final Submit



#### **Update Team Information for a Group**



### **Update Team Information**



### **Update Team Information**



### Update Team Information (Guided Self Service)



### Update Team Information (Guided Self Service)



### **Update Team Information (Guided Self Service)**



**Approvals and Delegation** 

## Manager Approvals and Delegation





















### My Delegates (Sent to Others)



**Employee Snapshot** 

# Manager Employee Snapshot



### Select Employee



## **Employee Snapshot Summary**



### **Employee Snapshot / Promotion Readiness**



### **Employee Snapshot / Total Rewards**



### **Employee Snapshot / Career & Succession**



#### **Succession Planning**



My Team

# My Team



# My Team / Summary



#### Performance



# Compensation



# **Leave Balances**

| ✓ Manager Self Service                          | My Team                                                                                     | ል く 💯 🗜 🤅                                                                        |
|-------------------------------------------------|---------------------------------------------------------------------------------------------|----------------------------------------------------------------------------------|
| Betty Locherty Change Team Finance Director     |