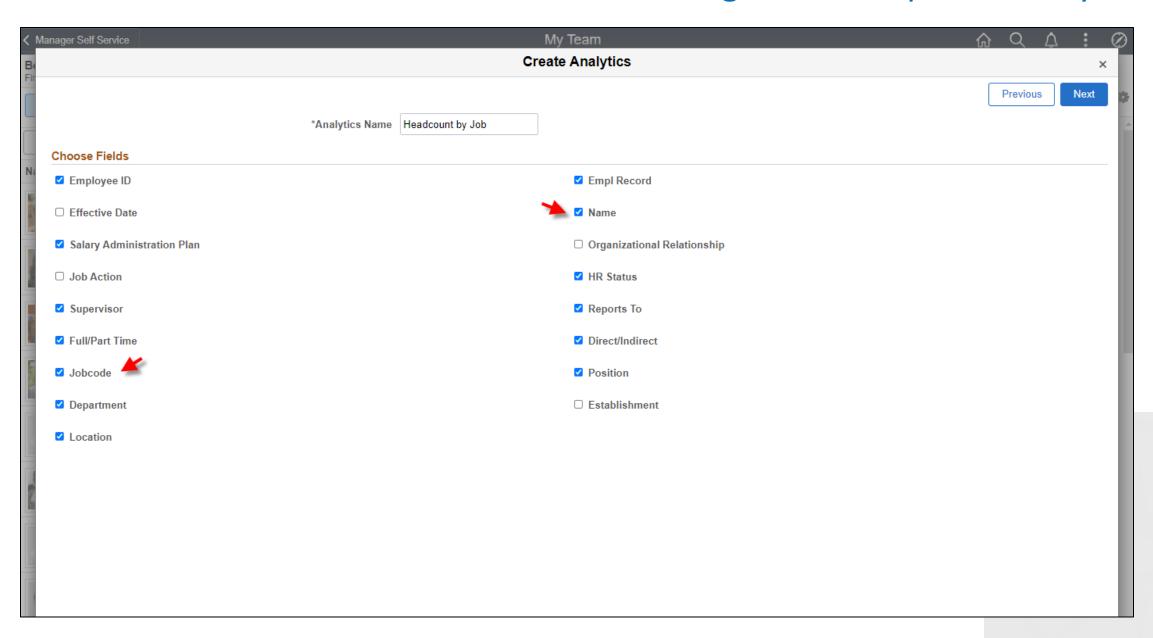

# Creating a New Simplified Analytic

# Select Related Actions from Analytic Data