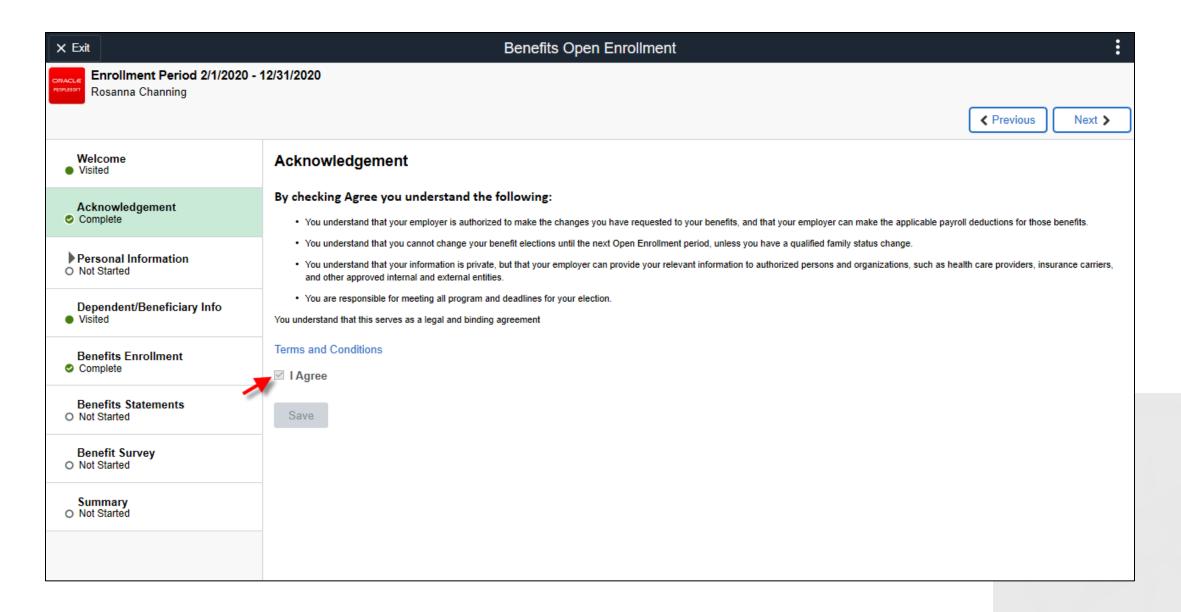

elf Service**



#### Personal Details Dashboard



## **Update Address**



#### **Contact Details**



# New Fluid Health & Safety



## Report Incident



#### HR Administrator Health & Safety Incidents



## HR Administrator Health & Safety Kibana



# **View Payroll Information**



#### View Paychecks





#### W-2 Consent Submitted and Emailed to User



#### View W-2



## **Company Directory**



# Org Chart with Dotted Line



#### Related Items for My Directs



#### Fluid Benefits

Benefits Details, Benefits Statements, Benefits Enrollment Life Events, Benefits Chatbot

#### Benefit Details Dashboard



## Benefit Details Tiles and Dynamic Content



### **Benefits Summary**



## Fluid Benefits Open Enrollment



## Welcome Message / Video



### **Employee Acknowledgement**



#### **Elect Benefits**



#### Review "Submitted" Enrollment Statement



## Fluid Life Events (Activity Guide Steps)

- Step by step design using Fluid Activity Guide Composer
- Contains helpful instructional information
- Life Event Welcome page text can be updated as necessary
- Activity Guide on left highlights required and optional steps for the life event
- Activity Guide includes icons to track the status of each step
- Action buttons in the top right also guide the user through the process



### Marriage Life Event



## **Document Upload Step**



#### **Enrollment for Marriage Event**



#### **New Chatbot Feature**







#### **Talent Profile**

Employee Talent Profile
Search and Compare (Employees, Managers)

## **Profile Management Concepts**

- Recently enhanced with Flu