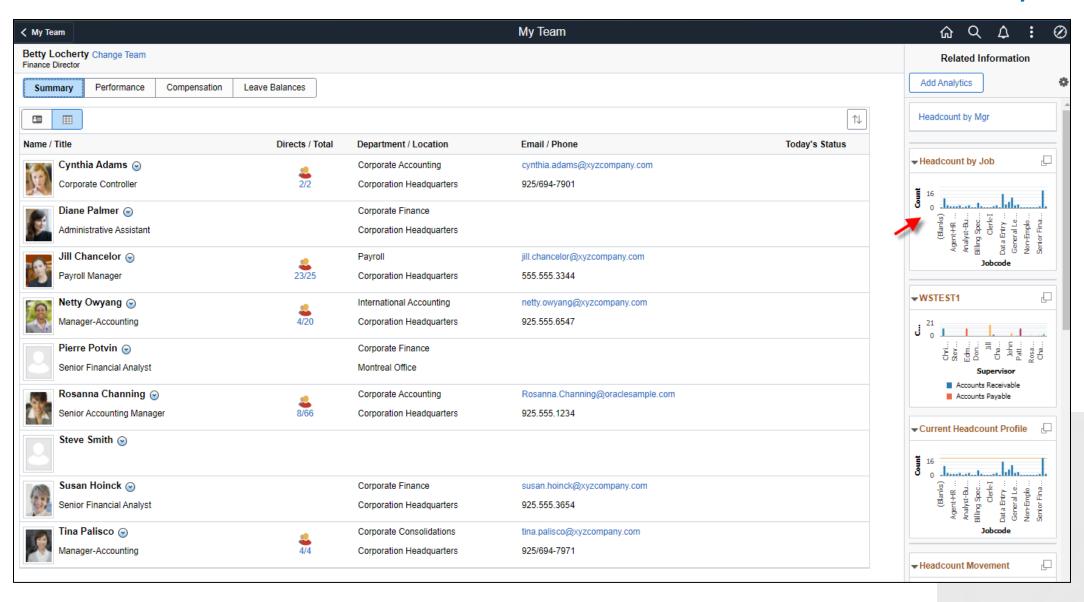

# My Team

# My Team / Summary

# Types of Simplified Analytics

Simplified Analytics that are created by users using the **Add Analytics** side panel option

 Users can select filters, link to other HCM transactions, change chart views, export analyzed data, save personalizations, and publish results