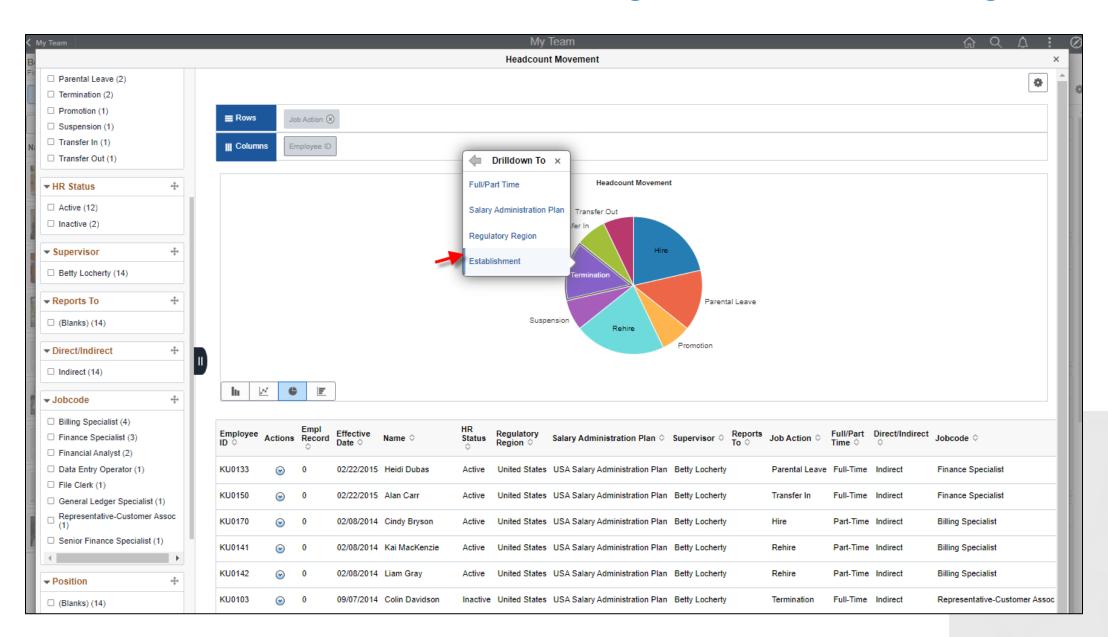

# Manager Employee Snapshot

### Select Employee

## **Employee Snapshot Summary**