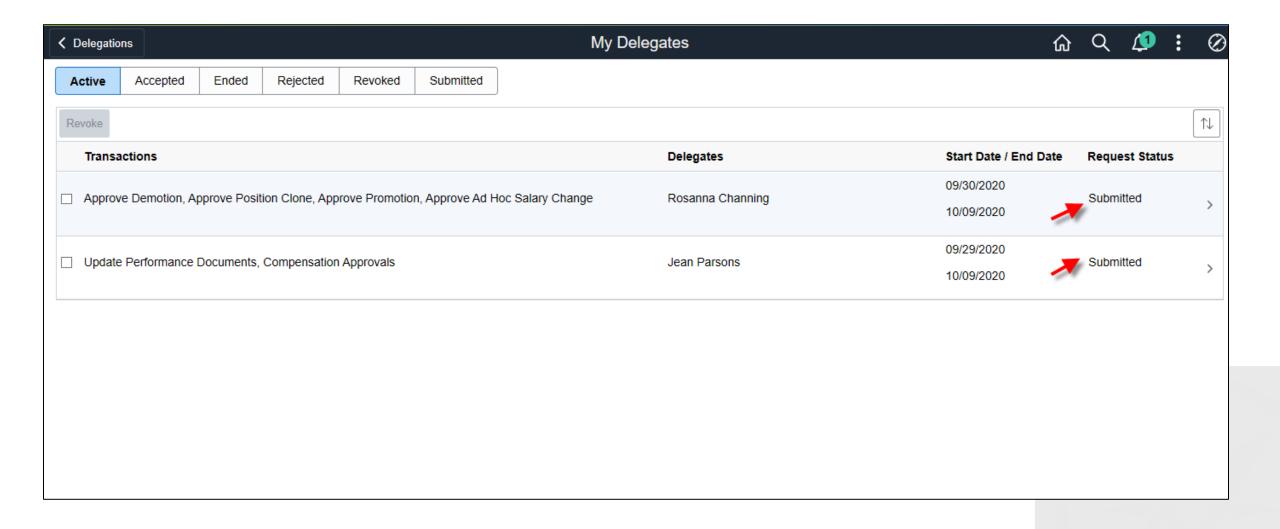

Review Detailed Talent Profile



**Total Compensation Statements** 







### **Compensation History**



### **Compensation History**



### **Compensation History**



#### Manager Self Service

Update Team Information, Approvals and Delegation Employee Snapshot, My Team and Simplified Analytics

# Update Team Tile with Guided Self Service











### Promote Employee, Final Submit



#### **Update Team Information for a Group**



### **Update Team Information**



### **Update Team Information**



### Update Team Information (Guided Self Service)



### Update Team Information (Guided Self Service)



### **Update Team Information (Guided Self Service)**



**Approvals and Delegation** 

## Manager Approvals and Delegation





















### My Delegates (Sent to Others)



**Employee Snapshot** 

# Manager Employee Snapshot



### Select Employee



## **Employee Snapshot Summary**



### **Employee Snapshot / Promotion Readiness**



### **Employee Snapshot / Total Rewards**



### **Employee Snapshot / Career & Succession**



#### **Succession Planning**



My Team

# My Team



# My Team / Summary



#### Performance



# Compensation



# **Leave Balances**

| ✓ Manager Self Service                          | My Team                                                                                     | ል く 💯 🗜 🤅                                                                        |
|-------------------------------------------------|---------------------------------------------------------------------------------------------|--------------------------