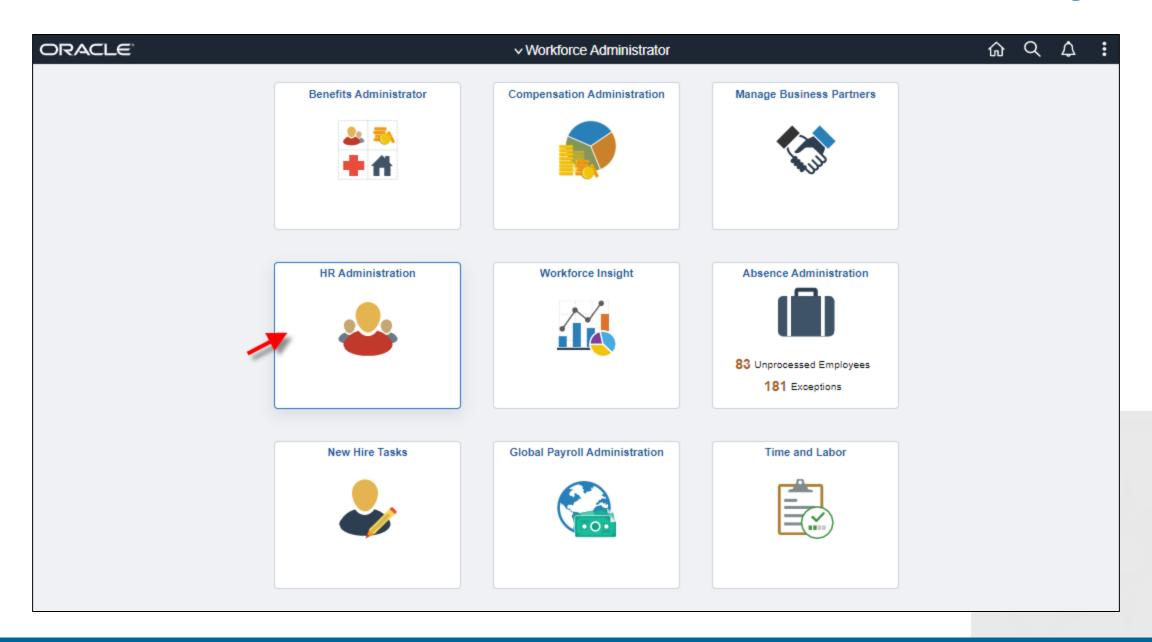

Compensation Administration, HR Administration, OnBoarding, Absence

Administration, **Position Management**, Time and Labor WorkCenter, New Hire Tasks, Global

Payroll Administration, Canadian Payroll WorkCenter, US Payroll WorkCenter