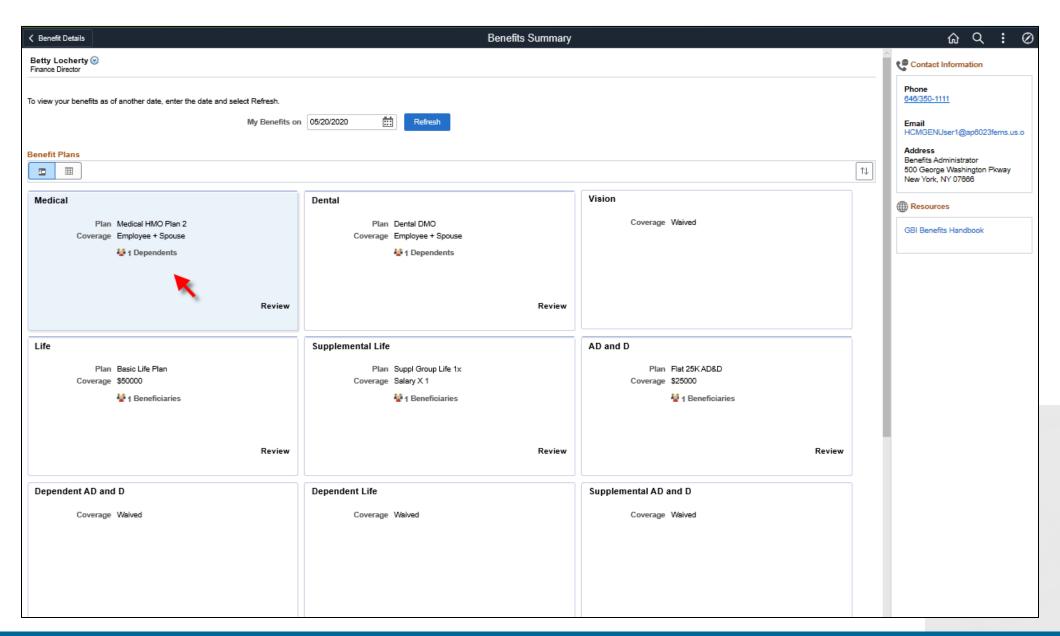

rch & Compare Profiles (PUM 36)
- Benefits/Payroll/Absence/OrgChart Chatbots (PUM 36)



# **Employee Self Service**



#### Personal Details Dashboard



## **Update Address**



#### **Contact Details**



# New Fluid Health & Safety



## Report Incident



#### HR Administrator Health & Safety Incidents



## HR Administrator Health & Safety Kibana



# **View Payroll Information**



#### View Paychecks





#### W-2 Consent Submitted and Emailed to User



#### View W-2



## **Company Directory**



# Org Chart with Dotted Line



#### Related Items for My Directs



#### Fluid Benefits

Benefits Details, Benefits Statements, Benefits Enrollment Life Events, Benefits Chatbot

#### Benefit Details Dashboard



## Benefit Details Tiles and Dynamic Content



### **Benefits Summary**



## Fluid Benefits Open Enrollment



## Welcome Message / Video



### **Employee Acknowledgement**



#### **Elect Benefits**



#### Review "Submitted" Enrollment Statement



## Fluid Life Events (Activity Guide Steps)

- Step by step design using Fluid Activity Guide Composer
- Contains helpful instructional information
- Life Event Welcome page text can be updated as necessary
- Activity Guide on left highlights required and optional steps for the life event
- Activity Guide includes icons to track the status of each step
- Action buttons in the top right also guide the user through the process



### Marriage Life Event



## **Document Upload Step**



#### **Enrollment for Marriage Event**



#### **New Chatbot Feature**







#### **Talent Profile**

Employee Talent Profile
Sea