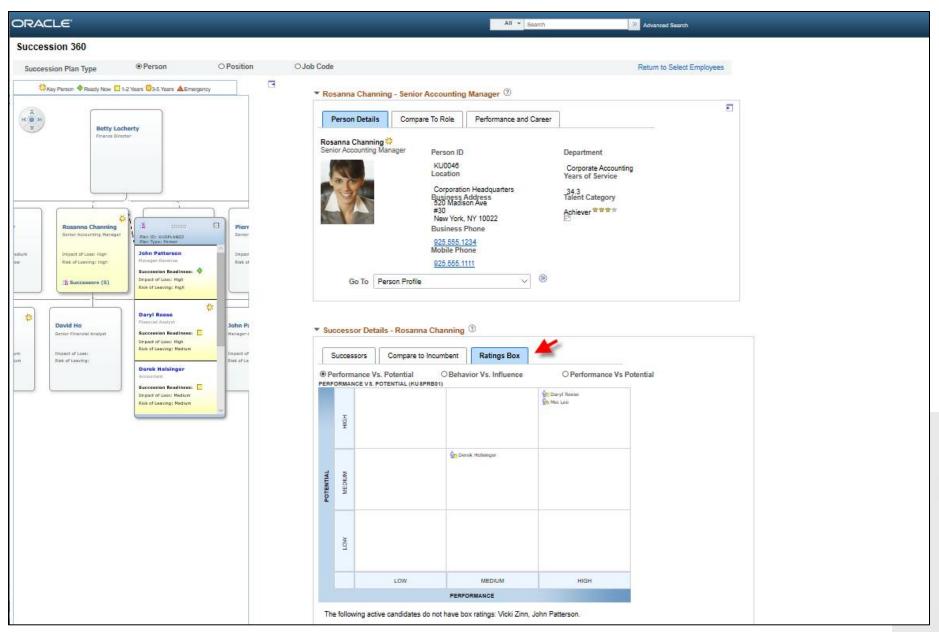

nalytics

# Update Team Tile with Guided Self Service











### Promote Employee, Final Submit



#### **Update Team Information for a Group**



### **Update Team Information**



### **Update Team Information**



### Update Team Information (Guided Self Service)



### Update Team Information (Guided Self Service)



### **Update Team Information (Guided Self Service)**



**Approvals and Delegation** 

## Manager Approvals and Delegation





















### My Delegates (Sent to Others)



**Employee Snapshot** 

# Manager Employee Snapshot



### Select Employee



## **Employee Snapshot Summary**



### **Employee Snapshot / Promotion Readiness**



### **Employee Snapshot / Total Rewards**



### **Employee Snapshot / Career & Succession**



#### **Succession Planning**



My Team

# My Team



# My Team / Summary



#### Performance



# Compensation



# **Leave Balances**

| ✓ Manager Self Service                          | My Team                                                                                     | ል く 💯 🗜 🤅                                                                        |
|-------------------------------------------------|---------------------------------------------------------------------------------------------|----------------------------------------------------------------------------------|
| Betty Locherty Change Team Finance Director     |                                                                                             |                                                                                  |
| Summ