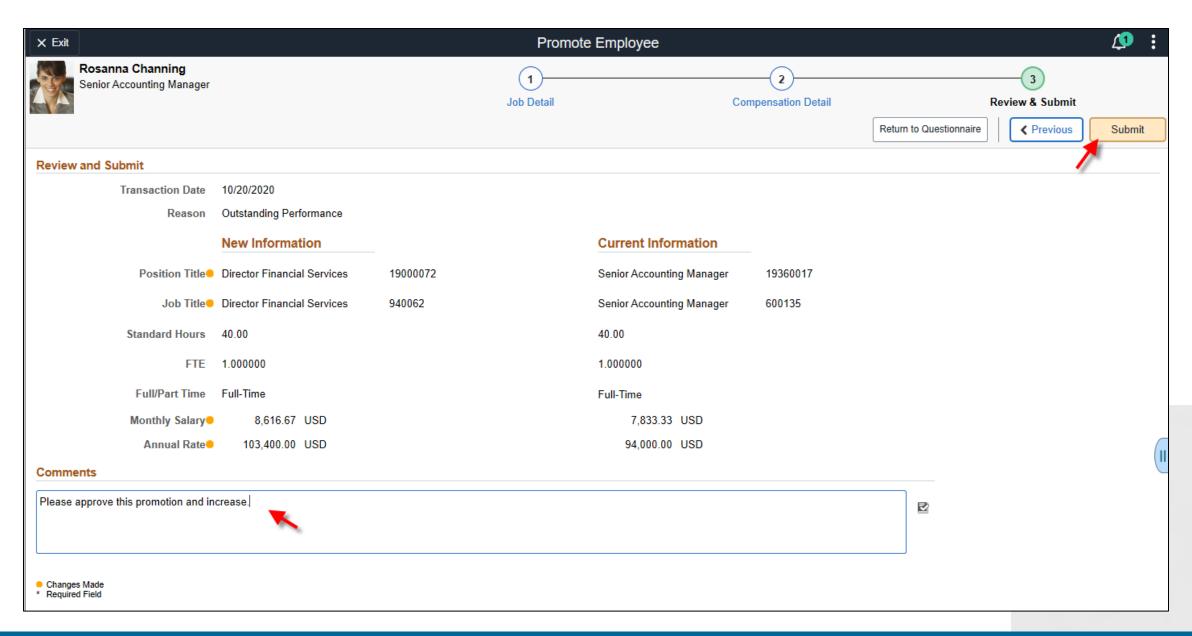

nt and the Content Catalog





# **Employee Talent Profile**



#### Review or Update Profile Data



## **Update Proficiency Level**



## **Submit for Approval**



#### Add Notes for Manager



## Search and Compare Talent Profiles (PUM 36)











# Manager Search and Compare Talent Profiles







#### Refine Criteria



## **Select Candidates for Comparison**



#### **Review Results**



#### Review Detailed Talent Profile



**Total Compensation Statements** 







### **Compensation History**



### **Compensation History**



### **Compensation History**



#### Manager Self Service

Update Team Information, Approvals and Delegation Employee Snapshot, My Team and Simplified Analytics

# Update Team Tile with Guided Self Service











### Promote Employee, Final Submit



#### **Update Team Information for a Group**



### **Update Team Information**



### **Update Team Information**



### Update Team Information (Guided Self Service)



### Update Team Information (Guided Self Service)



### **Update Team Information (Guided Self Service)**



**Approvals and Delegation** 

## Manager Approvals and Delegation





















### My Delegates (Sent to Others)



**Employee Snapshot** 

# Manager Employee Snapshot



### Select Employee



## **Employee Snapshot Summary**



### **Employee Snapshot / Promotion Readiness**



### **Employee Snapshot / Total Rewards**



### **Employee Snapshot / Career & Succession**



#### **Succession Planning**



My Team

# My Team



# My Team / Summary



#### Performance



# Compensation



# **Leave Balanc