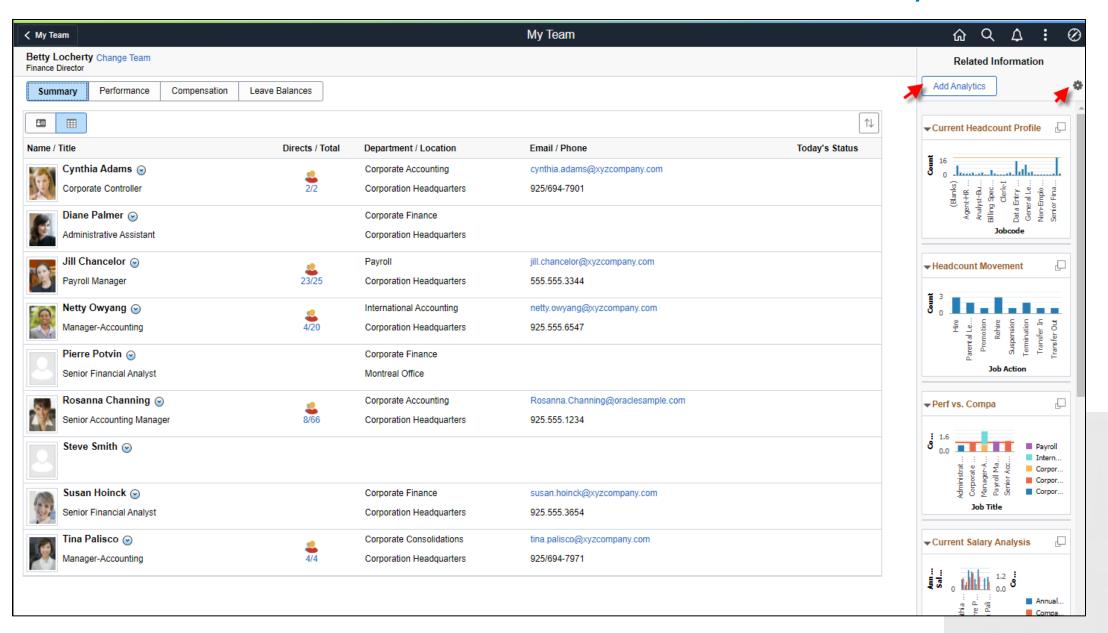

# My Team

# My Team / Summary

# Types of Simplified Analytics

Simplified Analytics that are created by users using the **Add Analytics** side panel option

 Users can select filters, link to other HCM transactions, change chart views, export analyzed data, save personalizations, and publish results