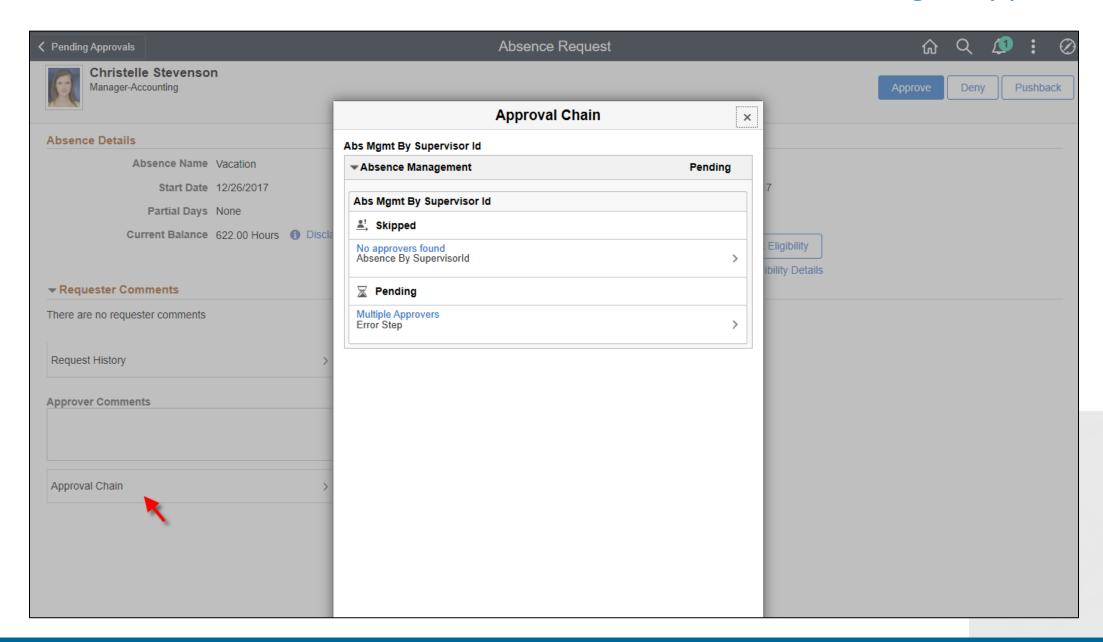

Comparison**



#### **Review Results**



#### Review Detailed Talent Profile



**Total Compensation Statements** 







### **Compensation History**



### **Compensation History**



### **Compensation History**



#### Manager Self Service

Update Team Information, Approvals and Delegation Employee Snapshot, My Team and Simplified Analytics

# Update Team Tile with Guided Self Service











### Promote Employee, Final Submit



#### **Update Team Information for a Group**



### **Update Team Information**



### **Update Team Information**



### Update Team Information (Guided Self Service)



### Update Team Information (Guided Self Service)



### **Update Team Information (Guided Self Service)**



**Approvals and Delegation** 

## Manager Approvals and Delegation





















### My Delegates (Sent to Others)



**Employee Snapshot** 

# Manager Employee Snapshot



### Select Employee



## **Employee Snapshot Summary**



### **Employee Snapshot / Promotion Readiness**



### **Employee Snapshot / Total Rewards**



### **Employee Snapshot / Career & Succession**



#### **Succession Planning**



My Team

# My Team



# My Team / Summary



#### Performance



# Compensation



# **Leave Balances**

| ✓ Manager Self Service                          | My Team                                                                                     | ል く 💯 🗜 🤅                                                                        |
|-------------------------------------------------|-------------------------------------------------------------------------