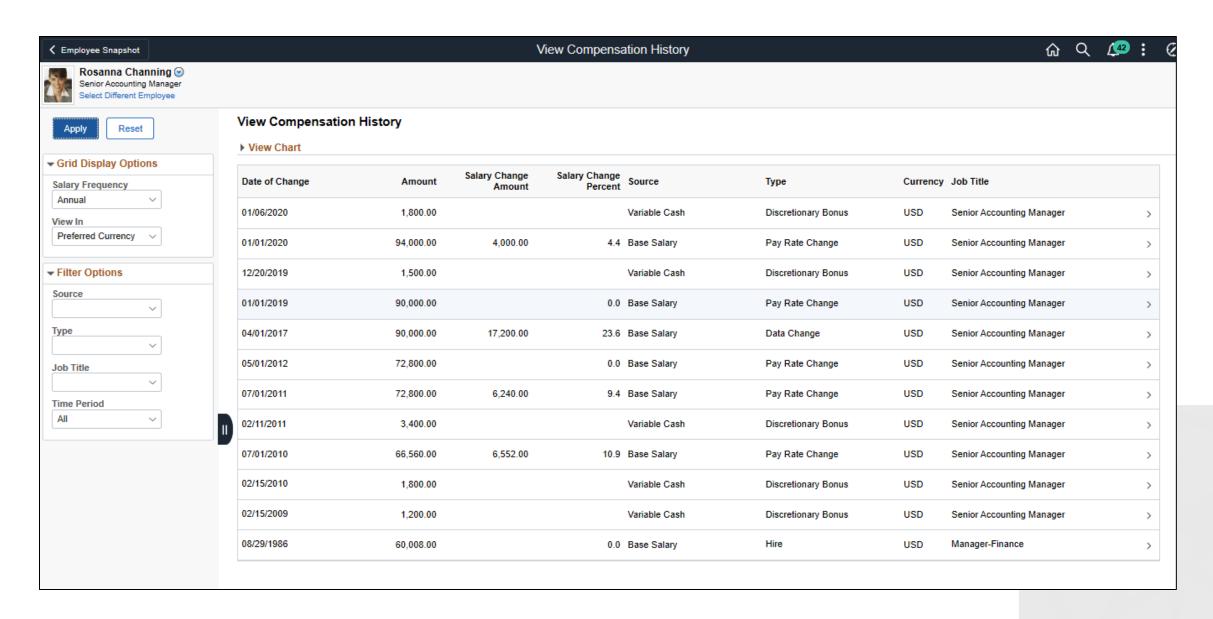

m Information, Approvals and Delegation Employee Snapshot, My Team and Simplified Analytics

# Update Team Tile with Guided Self Service











### Promote Employee, Final Submit



#### **Update Team Information for a Group**



### **Update Team Information**



### **Update Team Information**



### Update Team Information (Guided Self Service)



### Update Team Information (Guided Self Service)



### **Update Team Information (Guided Self Service)**



**Approvals and Delegation** 

## Manager Approvals and Delegation





















### My Delegates (Sent to Others)



**Employee Snapshot** 

# Manager Employee Snapshot



### Select Employee



## **Employee Snapshot Summary**



### **Employee Snapshot / Promotion Readiness**



### **Employee Snapshot / Total Rewards**



### **Employee Snapshot / Career & Succession**



#### **Succession Planning**



My Team

# My Team



# My Team / Summary



#### Performance



# Compensation



# **Leave Balances**

| ✓ Manager Self Service                          | My Team                                                                                     | ል く 💯 🗜 🤅                                                                        |
|-------------------------------------------------|---------------------------------------------------------------------------------------------|----------------------------------------------------------------------------------|
| Betty Locherty Change Team Finance Director     |                                                                                             |