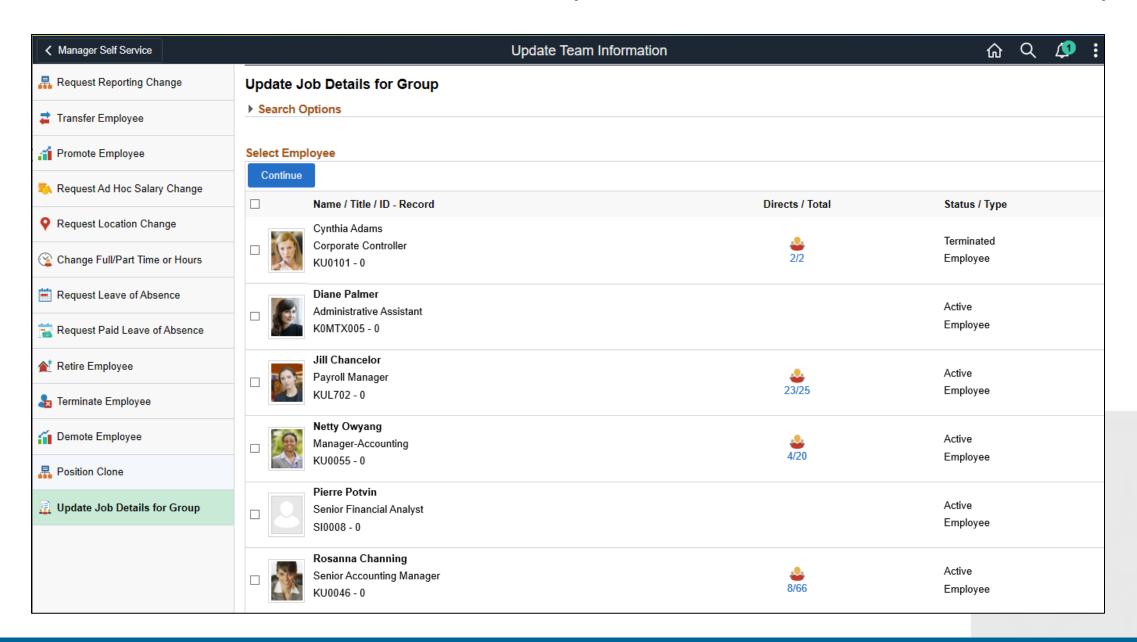

ent Profile**



#### Review or Update Profile Data



## **Update Proficiency Level**



## **Submit for Approval**



#### Add Notes for Manager



## Search and Compare Talent Profiles (PUM 36)











# Manager Search and Compare Talent Profiles







#### Refine Criteria



## **Select Candidates for Comparison**



#### **Review Results**



#### Review Detailed Talent Profile



**Total Compensation Statements** 







### **Compensation History**



### **Compensation History**



### **Compensation History**



#### Manager Self Service

Update Team Information, Approvals and Delegation Employee Snapshot, My Team and Simplified Analytics

# Update Team Tile with Guided Self Service











### Promote Employee, Final Submit



#### **Update Team Information for a Group**



### **Update Team Information**



### **Update Team Information**



### Update Team Information (Guided Self Service)



### Update Team Information (Guided Self Service)



### **Update Team Information (Guided Self Service)**



**Approvals and Delegation** 

## Manager Approvals and Delegation





















### My Delegates (Sent to Others)



**Employee Snapshot** 

# Manager Employee Snapshot



### Select Employee



## **Employee Snapshot Summary**



### **Employee Snapshot / Promotion Readiness**



### **Employee Snapshot / Total Rewards**



### **Employee Snapshot / Career & Succession**



#### **Succession Planning**



My Team

# My Team



# My Team / Summary



#### Performance



# Compensation



# **Leave Balances**

| ✓ Manager Self Service