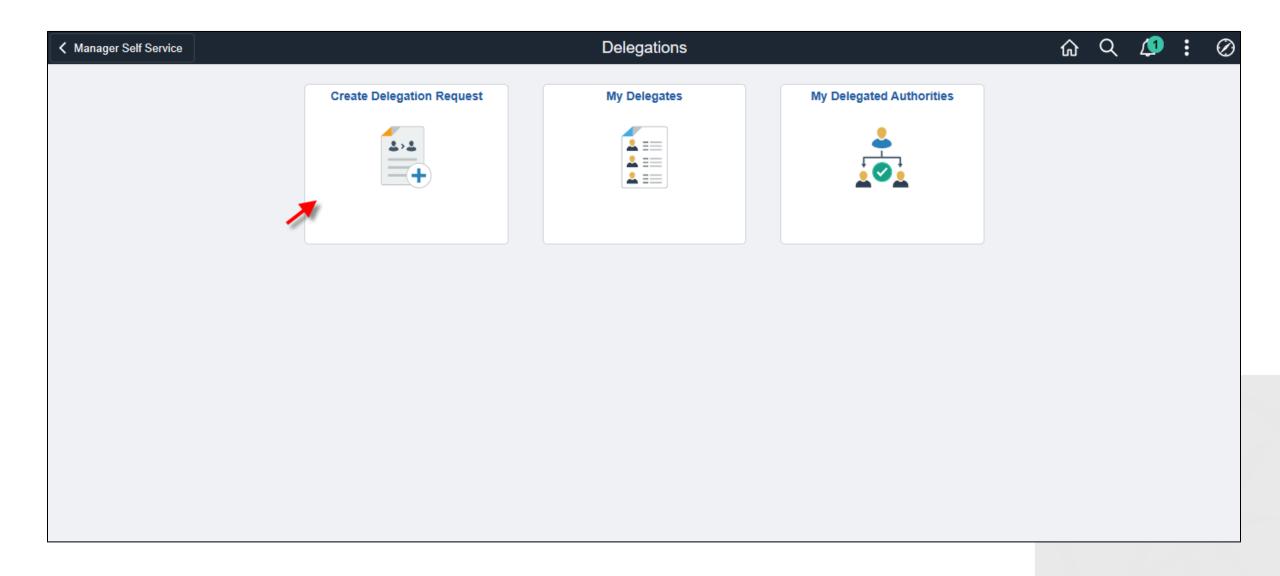

mparison**



#### **Review Results**



#### Review Detailed Talent Profile



**Total Compensation Statements** 







### **Compensation History**



### **Compensation History**



### **Compensation History**



#### Manager Self Service

Update Team Information, Approvals and Delegation Employee Snapshot, My Team and Simplified Analytics

# Update Team Tile with Guided Self Service











### Promote Employee, Final Submit



#### **Update Team Information for a Group**



### **Update Team Information**



### **Update Team Information**



### Update Team Information (Guided Self Service)



### Update Team Information (Guided Self Service)



### **Update Team Information (Guided Self Service)**



**Approvals and Delegation** 

## Manager Approvals and Delegation





















### My Delegates (Sent to Others)



**Employee Snapshot** 

# Manager Employee Snapshot



### Select Employee



## **Employee Snapshot Summary**



### **Employee Snapshot / Promotion Readiness**



### **Employee Snapshot / Total Rewards**



### **Employee Snapshot / Career & Succession**



#### **Succession Planning**



My Team

# My Team



# My Team / Summary



#### Performance



# Compensation



# **Leave Balances**

| ✓ Manager Self Service                          | My Team                                                                                     | ል く 💯 🗜 🤅                                                                        |
|-------------------------------------------------|---------------------------------------------------------------------------