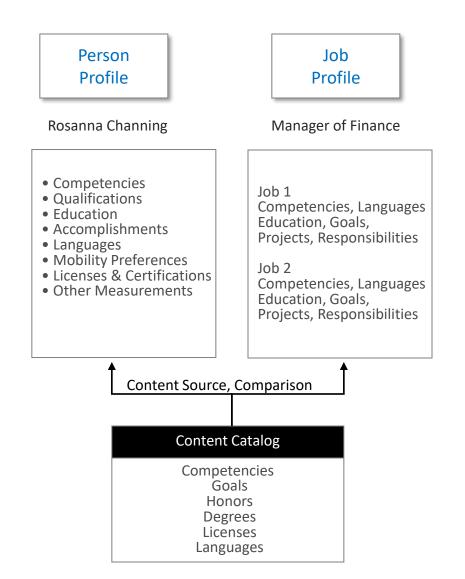

## **Profile Management Concepts**

- Recently enhanced with Fluid user experience
- New Profile Search and Compare (PUM 36)
- Employee (Person) Profiles
- Job or Position (Non-Person) Profiles
- Employee Profiles are internal employee "resumes"
- Talent Profile content accessible by HR, OD, and Managers
- Profile Management provides integration between Talent modules
- Supports Employee and Manager Self Service
- Enables analytics and reporting
- Supports Fluid, Classic, and Classic Plus pages

#### Profile Management and the Content Catalog