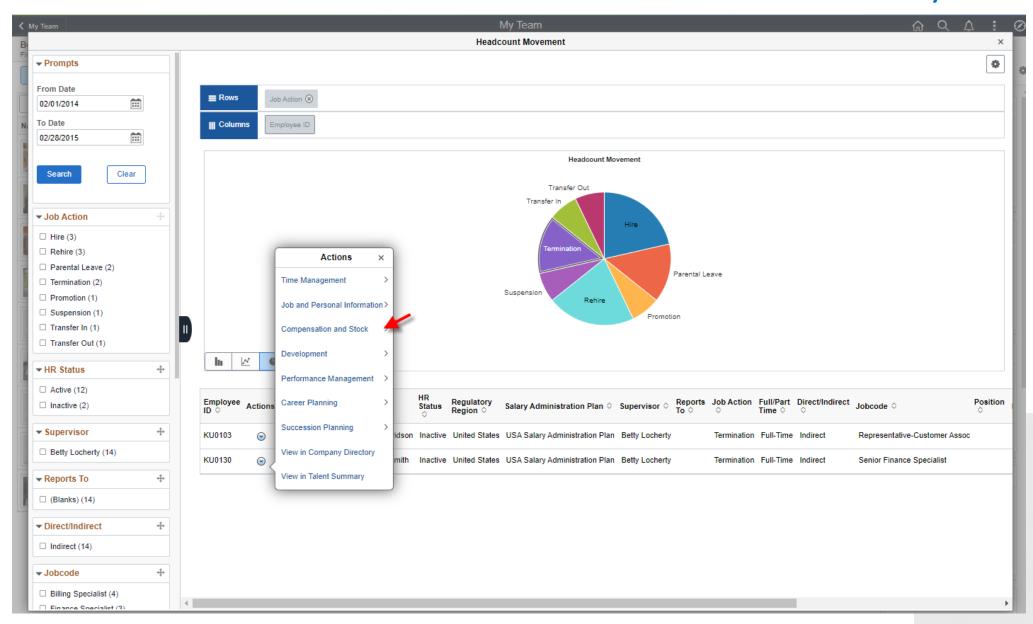

# Manager Employee Snapshot

### Select Employee

## **Employee Snapshot Summary**