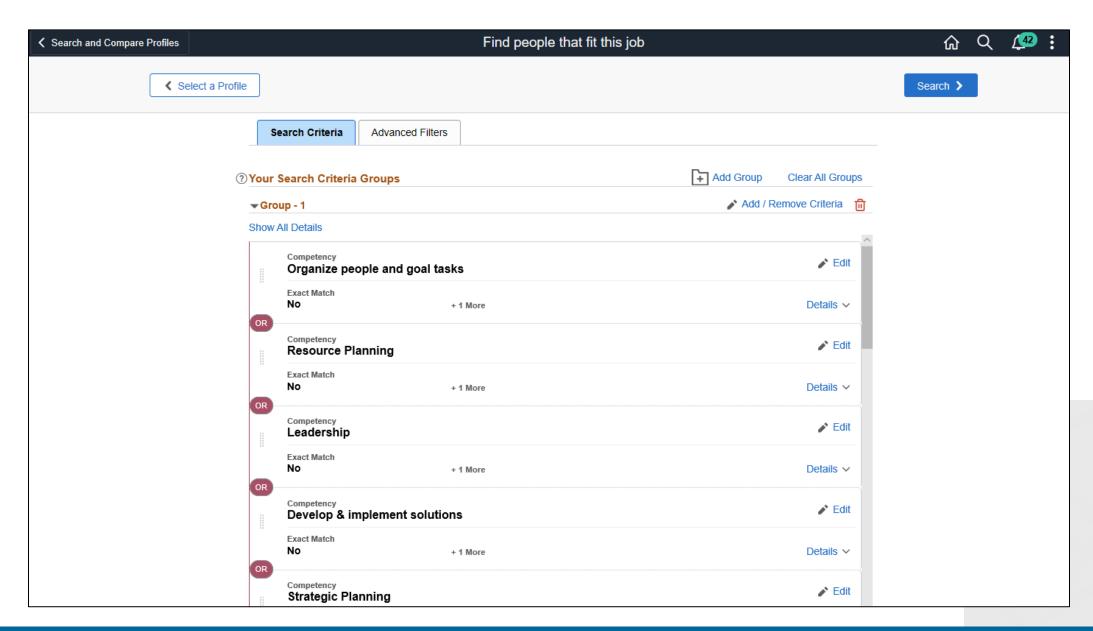

d with Fluid user experience
- New Profile Search and Compare (PUM 36)
- Employee (Person) Profiles
- Job or Position (Non-Person) Profiles
- Employee Profiles are internal employee "resumes"
- Talent Profile content accessible by HR, OD, and Managers
- Profile Management provides integration between Talent modules
- Supports Employee and Manager Self Service
- Enables analytics and reporting
- Supports Fluid, Classic, and Classic Plus pages



#### Profile Management and the Content Catalog





# **Employee Talent Profile**



#### Review or Update Profile Data



## **Update Proficiency Level**



## **Submit for Approval**



#### Add Notes for Manager



## Search and Compare Talent Profiles (PUM 36)











# Manager Search and Compare Talent Profiles







#### Refine Criteria



## **Select Candidates for Comparison**



#### **Review Results**



#### Review Detailed Talent Profile



**Total Compensation Statements** 







### **Compensation History**



### **Compensation History**



### **Compensation History**



#### Manager Self Service

Update Team Information, Approvals and Delegation Employee Snapshot, My Team and Simplified Analytics

# Update Team Tile with Guided Self Service











### Promote Employee, Final Submit



#### **Update Team Information for a Group**



### **Update Team Information**



### **Update Team Information**



### Update Team Information (Guided Self Service)



### Update Team Information (Guided Self Service)



### **Update Team Information (Guided Self Service)**



**Approvals and Delegation** 

## Manager Appro