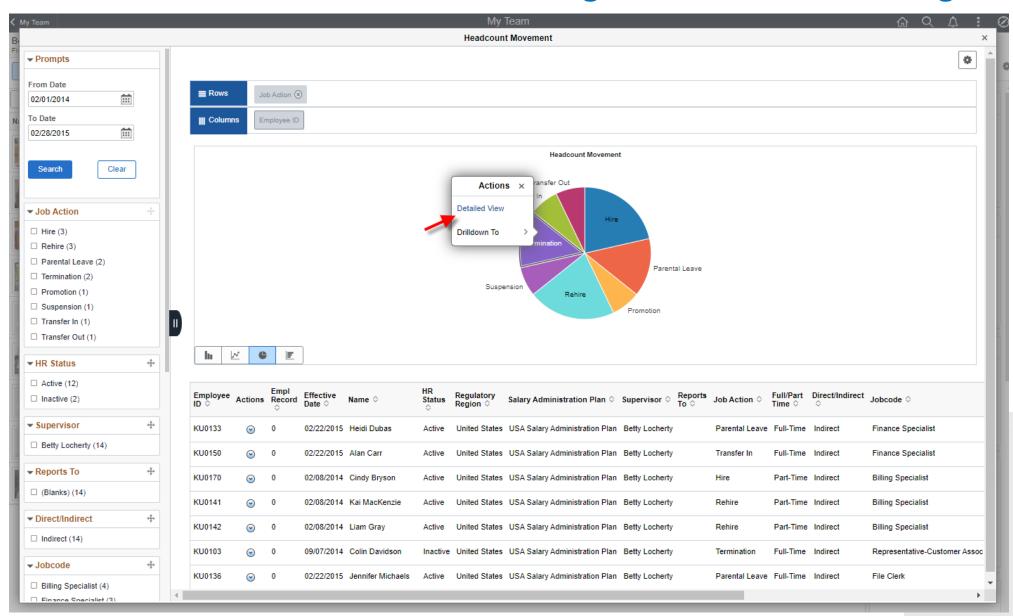

# Manager Employee Snapshot

### Select Employee

## **Employee Snapshot Summary**