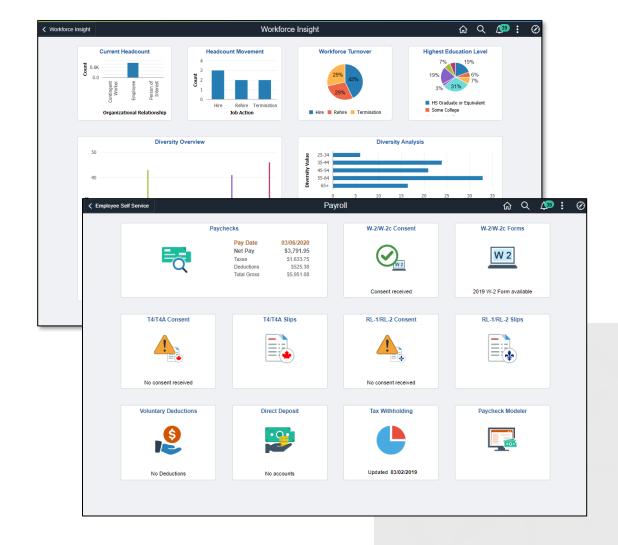

# **View Payroll Information**

#### View Paychecks

#### W-2 Consent Submitted and Emailed to User

#### View W-2