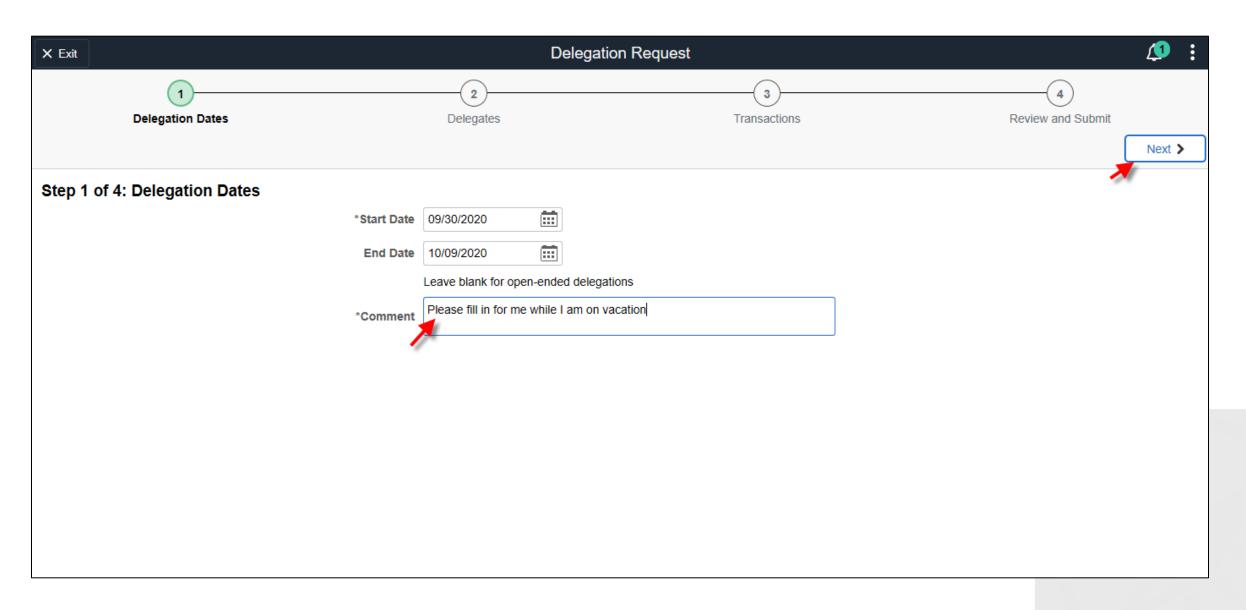

arison**



#### **Review Results**



#### Review Detailed Talent Profile



**Total Compensation Statements** 







### **Compensation History**



### **Compensation History**



### **Compensation History**



#### Manager Self Service

Update Team Information, Approvals and Delegation Employee Snapshot, My Team and Simplified Analytics

# Update Team Tile with Guided Self Service











### Promote Employee, Final Submit



#### **Update Team Information for a Group**



### **Update Team Information**



### **Update Team Information**



### Update Team Information (Guided Self Service)



### Update Team Information (Guided Self Service)



### **Update Team Information (Guided Self Service)**



**Approvals and Delegation** 

## Manager Approvals and Delegation





















### My Delegates (Sent to Others)



**Employee Snapshot** 

# Manager Employee Snapshot



### Select Employee



## **Employee Snapshot Summary**



### **Employee Snapshot / Promotion Readiness**



### **Employee Snapshot / Total Rewards**



### **Employee Snapshot / Career & Succession**



#### **Succession Planning**



My Team

# My Team



# My Team / Summary



#### Performance



# Compensation



# **Leave Balances**

| ✓ Manager Self Service                          | My Team                                                                                     | ል く 💯 🗜 🤅                                                                        |
|-------------------------------------------------|-----------------------------------------------------------------------------