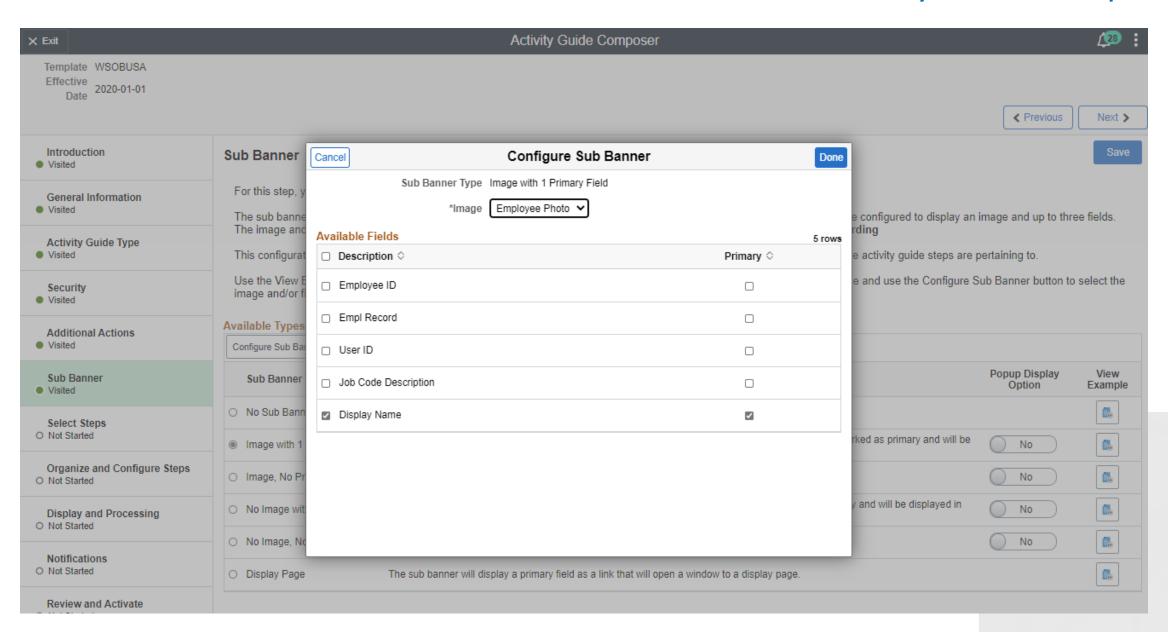

## Fluid Life Events (Activity Guide Steps)

- Step by step design using Fluid Activity Guide Composer
- Contains helpful instructional information
- Life Event Welcome page text can be updated as necessary
- Activity Guide on left highlights required and optional steps for the life event
- Activity Guide includes icons to track the status of each step
- Action buttons in the top right also guide the user through the process

#### Used in many Fluid self service functions and navigation

- Benefits of Activity Guides
  - Improve user experience and guidance
  - Streamline workflow
  - Reduce hardcopy documentation
  - Remove bottlenecks
- Activity Guides found in OnBoarding & OffBoarding, Benefits Enrollments, Life Events, Recruiting, Positions, Job Actions, Health & Safety, Absence
- Fluid Activity Guide Composer provides template design and configuration support for custom steps, sequence, notifications, general layout and branding, and administration
- Default functional process steps are provided as Categories
- PUM releases may update/add Categories and Templates