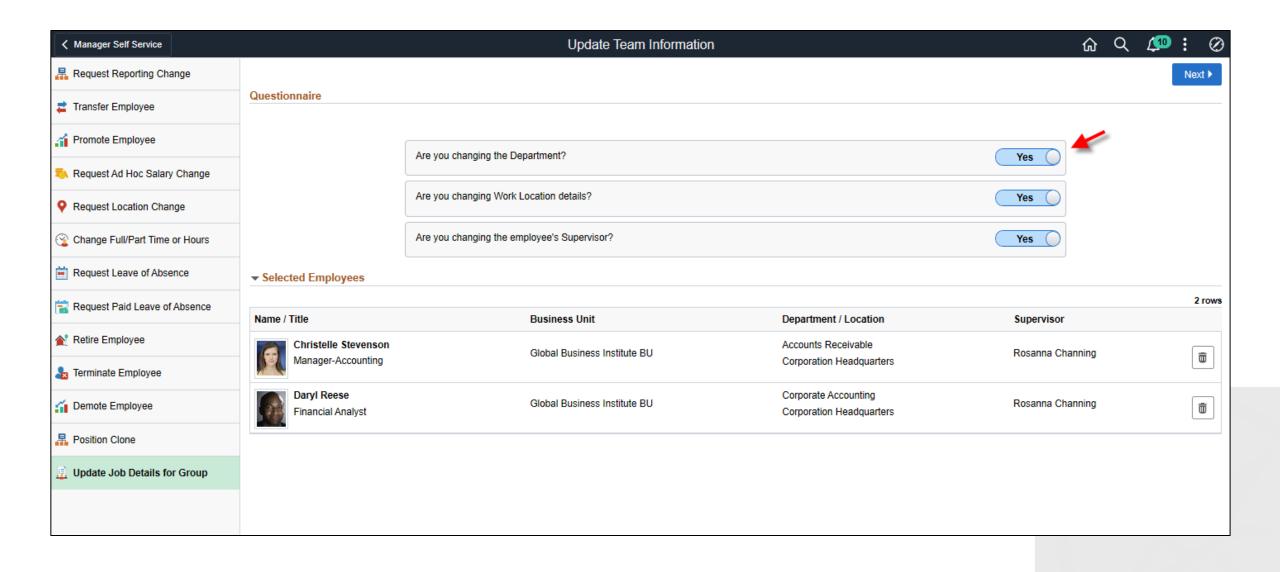

# Add Notes for Manager



## Search and Compare Talent Profiles (PUM 36)











# Manager Search and Compare Talent Profiles







#### Refine Criteria



## **Select Candidates for Comparison**



#### **Review Results**



#### Review Detailed Talent Profile



**Total Compensation Statements** 







### **Compensation History**



### **Compensation History**



### **Compensation History**



#### Manager Self Service

Update Team Information, Approvals and Delegation Employee Snapshot, My Team and Simplified Analytics

# Update Team Tile with Guided Self Service











### Promote Employee, Final Submit



#### **Update Team Information for a Group**



### **Update Team Information**



### **Update Team Information**



### Update Team Information (Guided Self Service)



### Update Team Information (Guided Self Service)



### **Update Team Information (Guided Self Service)**



**Approvals and Delegation** 

## Manager Approvals and Delegation





















### My Delegates (Sent to Others)



**Employee Snapshot** 

# Manager Employee Snapshot



### Select Employee



## **Employee Snapshot Summary**



### **Employee Snapshot / Promotion Readiness**



### **Employee Snapshot / Total Rewards**



### **Employee Snapshot / Career & Succession**



#### **Succession Planning**



My Team

# My Team



# My Team / Summary



#### Performance



# Compensation



# **Leave Balances**

| ✓ Manager Self Service                          | My Team                                                                                     | ል く 💯 🗜 🤅