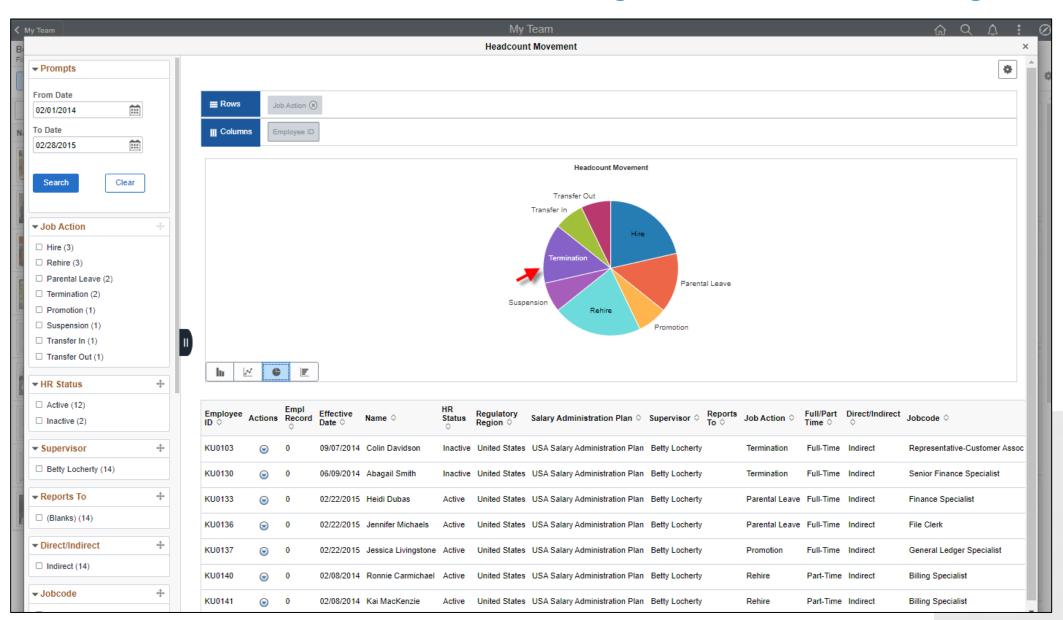

# Manager Employee Snapshot

### Select Employee

## **Employee Snapshot Summary**