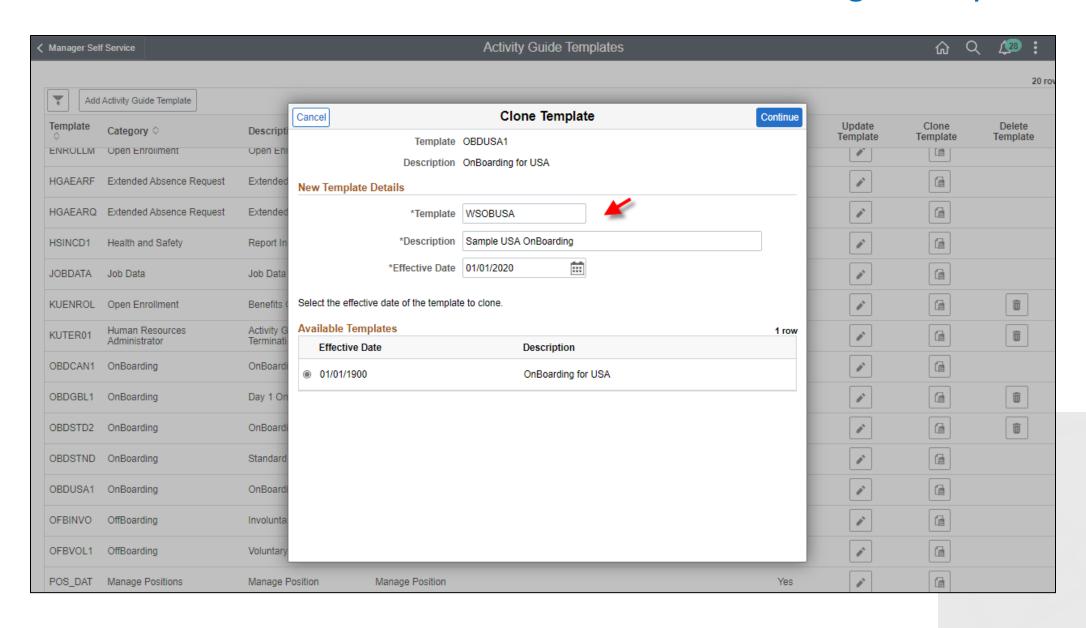

ideo
- **—** I-9
- Disability
- Veteran Status
- Ethnicity
- Documents
- Attachments
- Verify Name
- Photo/Preferred Name
- Verify Addresses
- Verify Contact Details
- Marital Status
- Emergency Contacts
- Verify Additional Info
- Competencies
- Degrees
- Benefits Enrollment
- ACA 1095 Consent
- Direct Deposits
- Tax Withholding
- Voluntary Deductions
- W-2/W-2C Consent
- Learning Resources
- Summary

#### Company/BU B Template [ 16 steps ]

- Group B Welcome
- Group B Intro Video
- Learning Resources
- I-9
- Disability
- Veteran Status
- Ethnicity
- Documents
- Benefits Enrollment
- Emergency Contacts
- Verify HR Data
- Competencies
- Degrees
- Direct Deposits
- Tax Withholding
- Summary

# **OnBoarding Steps**



# **Activity Guide Templates**



## **Create OnBoarding Activity Guide**



# **Activity Guide Setup**



















# Adding Documents to the Activity Guide



# **OnBoarding Document Step**



# **OnBoarding Document Acknowledgment**



# **OnBoarding Document Acknowledgment**



# **OnBoarding Document Acknowledgment**



# **Summary**

#### **Don't Forget**

- Review all available PUM, Spotlight videos, and PeopleBooks documentation
- Prioritize your deployment
- Prototype in the latest PUM image available
- Check on specific PUM features required and minimum PeopleTools versions

#### **Get More Information**

WorkStrategy can help with:

- Fluid Self Service Roadmap
- Cost / Benefit
- Implementation Best Practices
- Customer Case Studies



workstrategy.com | 410.715.1020 | laura.jacobsen@workstrategy.com