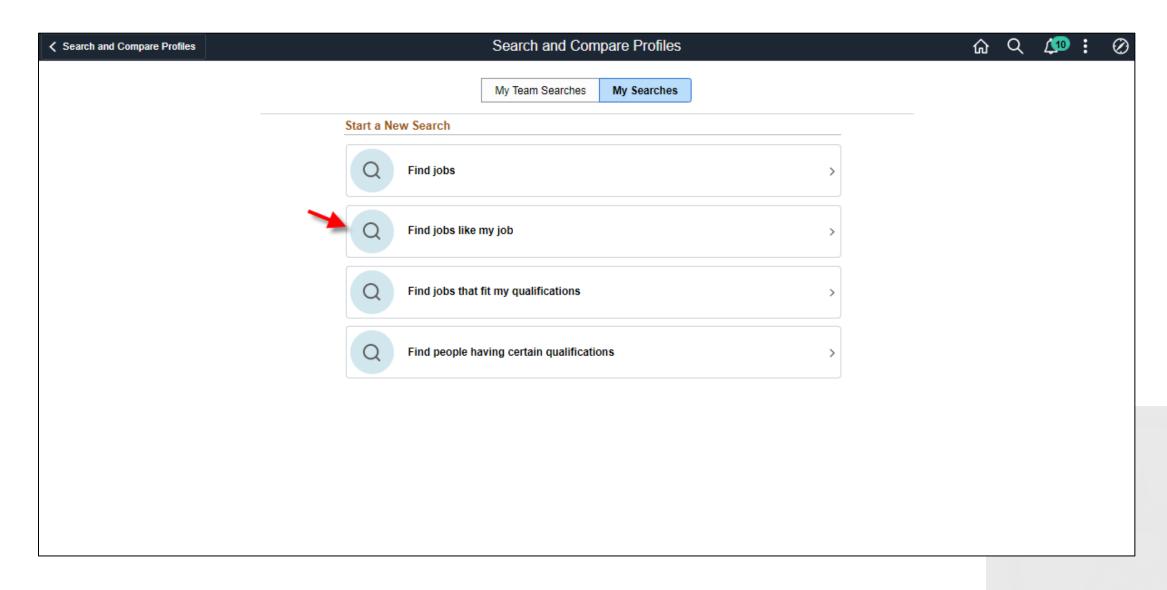

## Search and Compare Talent Profiles (PUM 36)

# Manager Search and Compare Talent Profiles

#### Refine Criteria