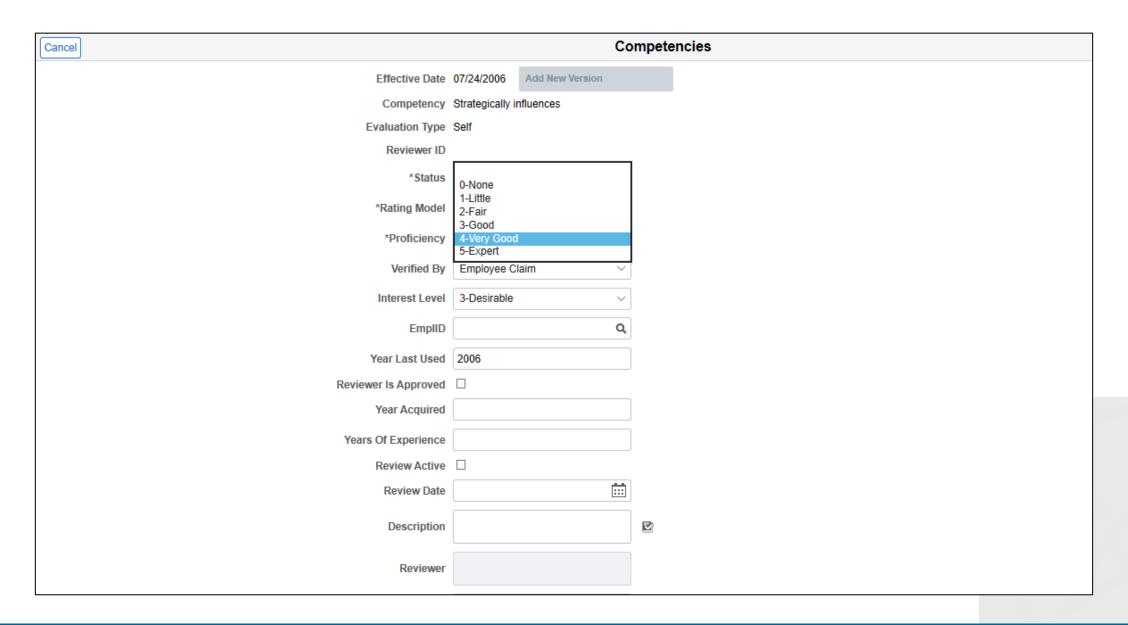

e Event**



#### **New Chatbot Feature**







#### **Talent Profile**

Employee Talent Profile
Search and Compare (Employees, Managers)

## **Profile Management Concepts**

- Recently enhanced with Fluid user experience
- New Profile Search and Compare (PUM 36)
- Employee (Person) Profiles
- Job or Position (Non-Person) Profiles
- Employee Profiles are internal employee "resumes"
- Talent Profile content accessible by HR, OD, and Managers
- Profile Management provides integration between Talent modules
- Supports Employee and Manager Self Service
- Enables analytics and reporting
- Supports Fluid, Classic, and Classic Plus pages



#### Profile Management and the Content Catalog





# **Employee Talent Profile**



#### Review or Update Profile Data



## **Update Proficiency Level**



## **Submit for Approval**



#### Add Notes for Manager



## Search and Compare Talent Profiles (PUM 36)











# Manager Search and Compare Talent Profiles







#### Refine Criteria



## **Select Candidates for Comparison**



#### **Review Results**



#### Review Detailed Talent Profile



**Total Compensation Statements** 







### **Compensation History**



### **Compensation History**



### **Compensation History**



#### Manager Self Service

Update Team Information, Approvals and Delegation Employee Snapshot, My Team and Simplified Analytics

# Update Team Tile with Guided Self Service











### Promote Employee, Final Submit



#### **Update Team Information for a Group**



### **Update Team Information**



### **Update Team Information**



### Update Team