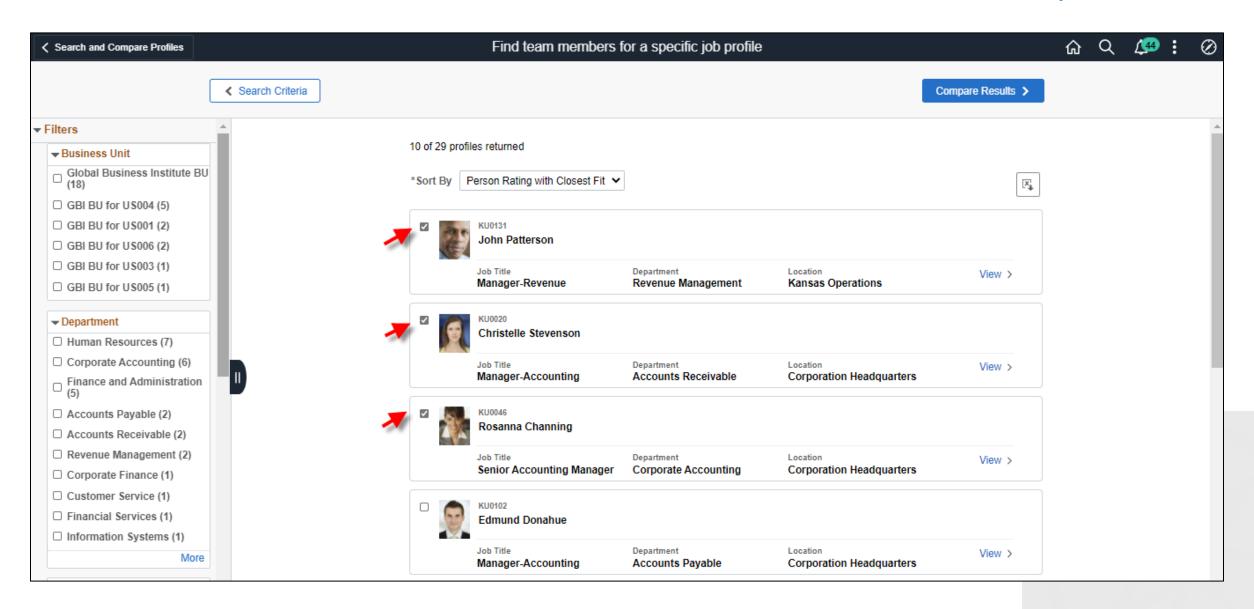

Search and Compare (PUM 36)
- Employee (Person) Profiles
- Job or Position (Non-Person) Profiles
- Employee Profiles are internal employee "resumes"
- Talent Profile content accessible by HR, OD, and Managers
- Profile Management provides integration between Talent modules
- Supports Employee and Manager Self Service
- Enables analytics and reporting
- Supports Fluid, Classic, and Classic Plus pages



#### Profile Management and the Content Catalog





# **Employee Talent Profile**



#### Review or Update Profile Data



## **Update Proficiency Level**



## **Submit for Approval**



#### Add Notes for Manager



## Search and Compare Talent Profiles (PUM 36)











# Manager Search and Compare Talent Profiles







#### Refine Criteria



## **Select Candidates for Comparison**



#### **Review Results**



#### Review Detailed Talent Profile



**Total Compensation Statements** 







### **Compensation History**



### **Compensation History**



### **Compensation History**



#### Manager Self Service

Update Team Information, Approvals and Delegation Employee Snapshot, My Team and Simplified Analytics

# Update Team Tile with Guided Self Service











### Promote Employee, Final Submit



#### **Update Team Information for a Group**



### **Update Team Information**



### **Update Team Information**



### Update Team Information (Guided Self Service)



### Update Team Information (Guided Self Service)



### **Update Team Information (Guided Self Service)**



**Approvals and Delegation** 

## Manager Approvals and Delegation





















##