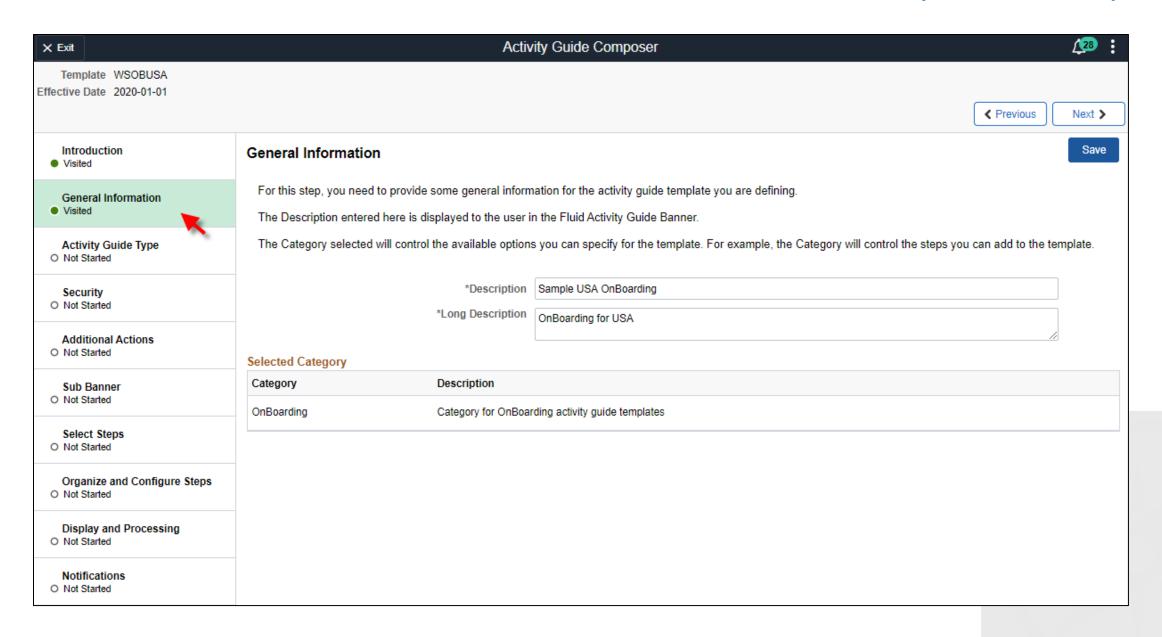

# **Activity Guide Templates**

## **Create OnBoarding Activity Guide**

# **Activity Guide Setup**