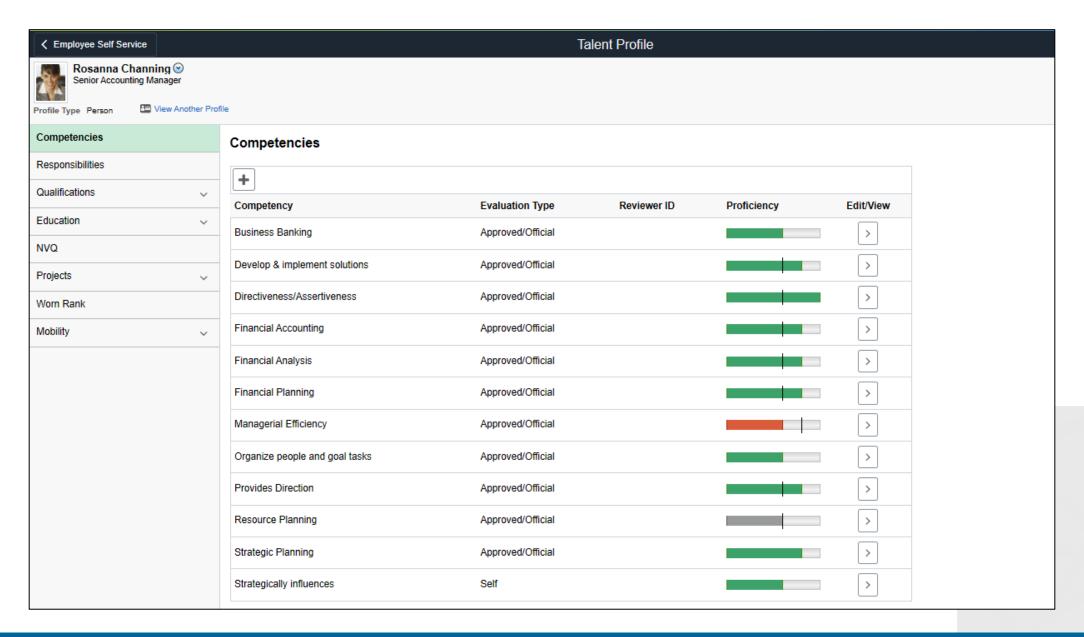

#### **Talent Profile**

Employee Talent Profile
Search and Compare (Employees, Managers)

## **Profile Management Concepts**

- Recently enhanced with Fluid user experience
- New Profile Search and Compare (PUM 36)
- Employee (Person) Profiles
- Job or Position (Non-Person) Profiles
- Employee Profiles are internal employee "resumes"
- Talent Profile content accessible by HR, OD, and Managers
- Profile Management provides integration between Talent modules
- Supports Employee and Manager Self Service
- Enables analytics and reporting
- Supports Fluid, Classic, and Classic Plus pages

#### Review or Update Profile Data