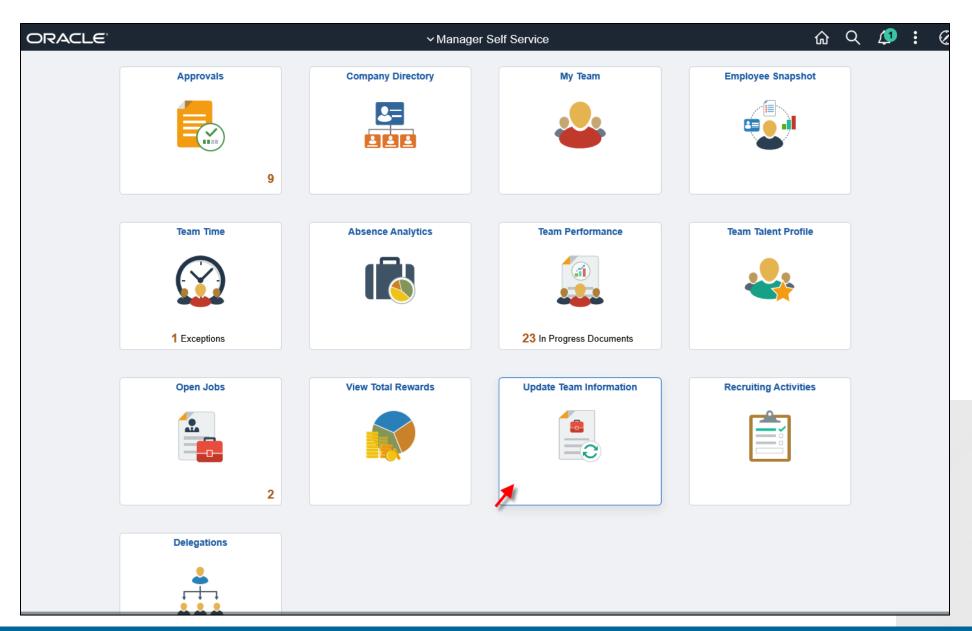

#### Manager Self Service

Update Team Information, Approvals and Delegation Employee Snapshot, My Team and Simplified Analytics

# Update Team Tile with Guided Self Service