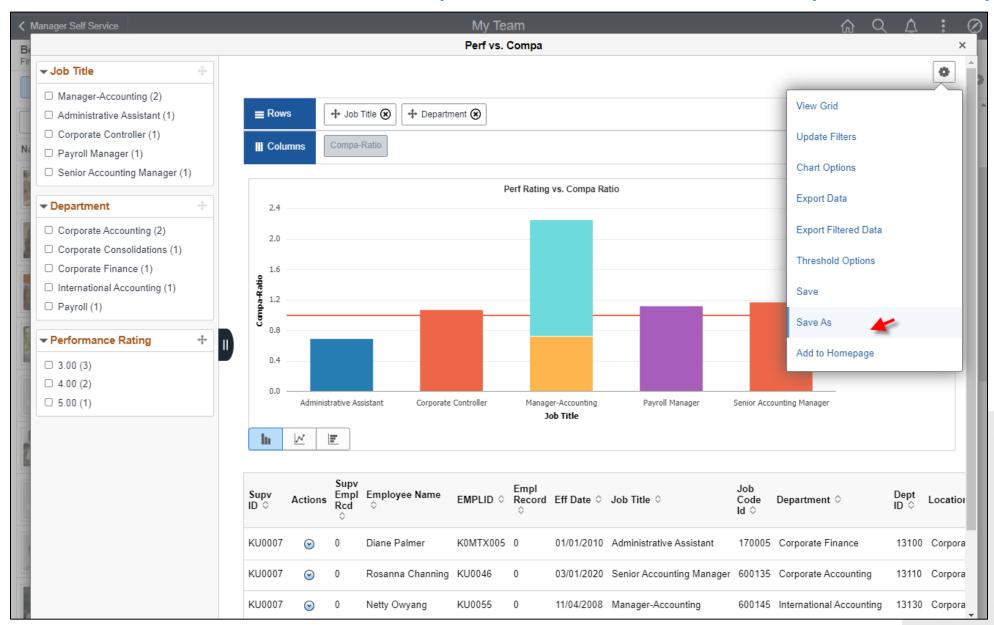

# Compensation

Simplified Analytics/Kibana

# Types of Simplified Analytics

Simplified Analytics that are created by users using the **Add Analytics** side panel option

 Users can select filters, link to other HCM transactions, change chart views, export analyzed data, save personalizations, and publish results

Simplified Analytics created by administrators for more complicated queries and analysis

 Requires more knowledge of efficient query design, Pivot Grid Wizard, Related Content definition, security, Fluid page integration