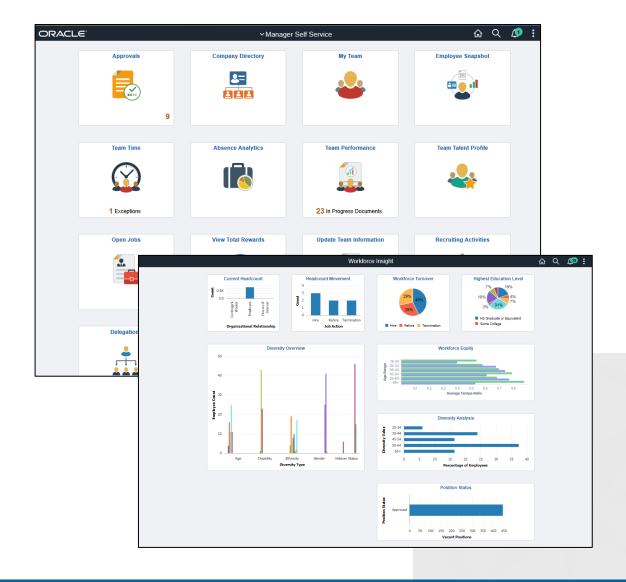

#### Manager Self Service

Update Team Information, Approvals and Delegation Employee Snapshot, My Team and Simplified Analytics

# Workforce Insight

# Workforce Insight

Copyright © 2003-2021 WorkStrategy, Inc. All rights reserved.