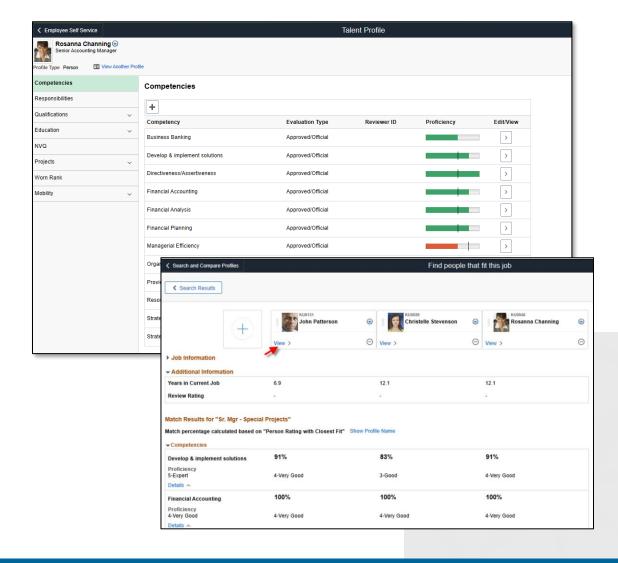

## Search and Compare Talent Profiles (PUM 36)

# Manager Search and Compare Talent Profiles

#### Refine Criteria

## **Select Candidates for Comparison**

#### **Review Results**