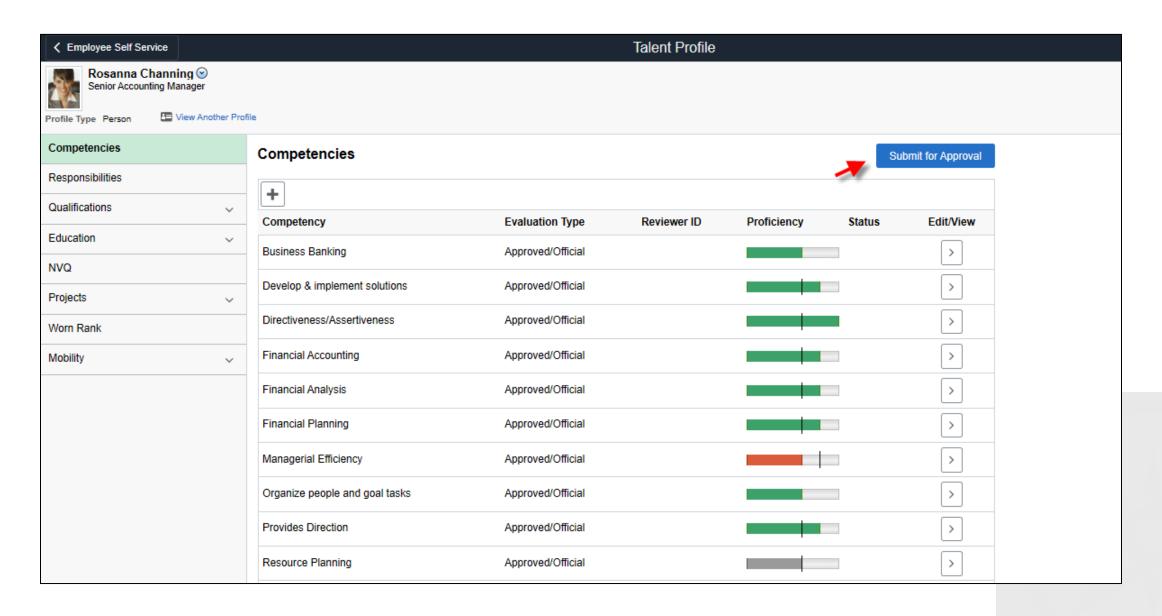

# **Employee Talent Profile**

#### Review or Update Profile Data

## **Update Proficiency Level**

## **Submit for Approval**

#### Add Notes for Manager