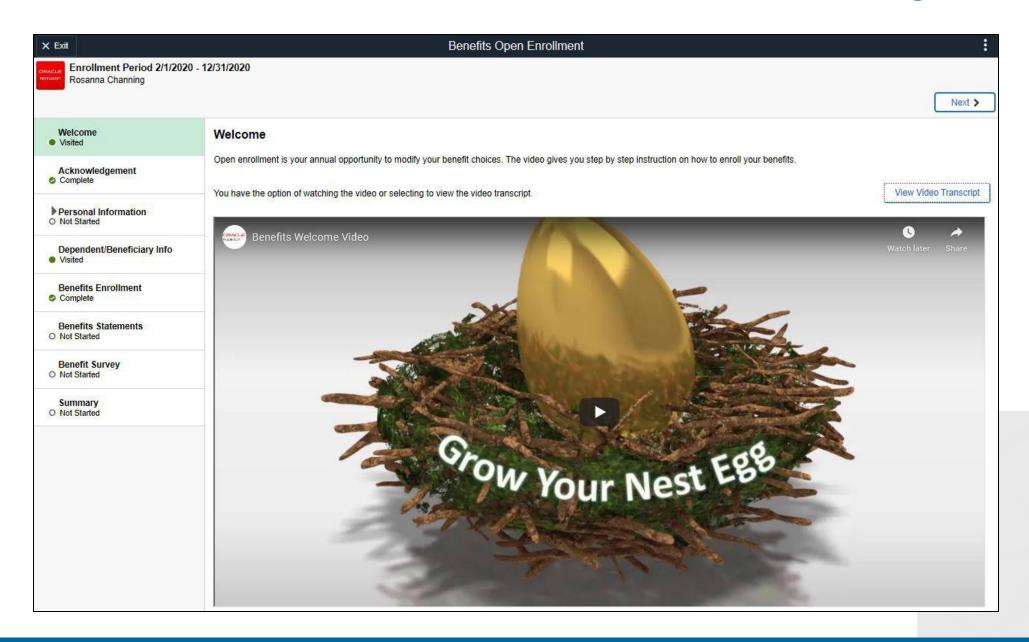

Chatbots (PUM 36)



# **Employee Self Service**



#### Personal Details Dashboard



## **Update Address**



#### **Contact Details**



# New Fluid Health & Safety



## Report Incident



#### HR Administrator Health & Safety Incidents



## HR Administrator Health & Safety Kibana



# **View Payroll Information**



#### View Paychecks





#### W-2 Consent Submitted and Emailed to User



#### View W-2



## **Company Directory**



# Org Chart with Dotted Line



#### Related Items for My Directs



#### Fluid Benefits

Benefits Details, Benefits Statements, Benefits Enrollment Life Events, Benefits Chatbot

#### Benefit Details Dashboard



## Benefit Details Tiles and Dynamic Content



### **Benefits Summary**



## Fluid Benefits Open Enrollment



## Welcome Message / Video



### **Employee Acknowledgement**



#### **Elect Benefits**



#### Review "Submitted" Enrollment Statement



## Fluid Life Events (Activity Guide Steps)

- Step by step design using Fluid Activity Guide Composer
- Contains helpful instructional information
- Life Event Welcome page text can be updated as necessary
- Activity Guide on left highlights required and optional steps for the life event
- Activity Guide includes icons to track the status of each step
- Action buttons in the top right also guide the user through the process



### Marriage Life Event



## **Document Upload Step**



#### **Enrollment for Marriage Event**



#### **New Chatbot Feature**







#### **Talent Profile**

Employee Talent Profile
Search and Compare (Employees, Managers)

## **Profile Management Conc