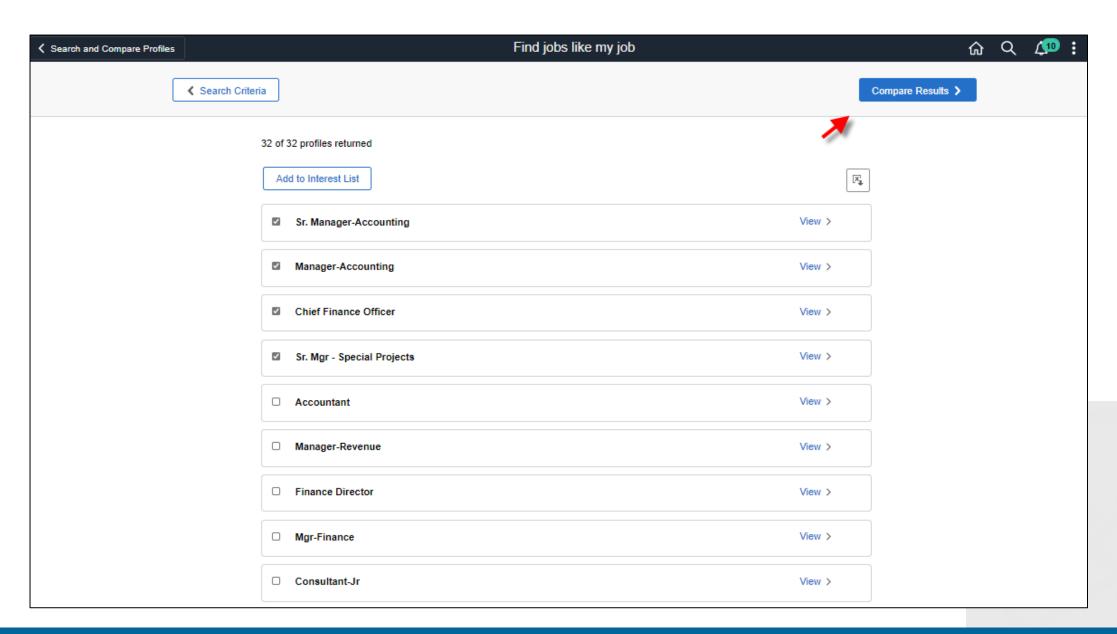

## Search and Compare Talent Profiles (PUM 36)

# Manager Search and Compare Talent Profiles

#### Refine Criteria

## **Select Candidates for Comparison**

#### **Review Results**