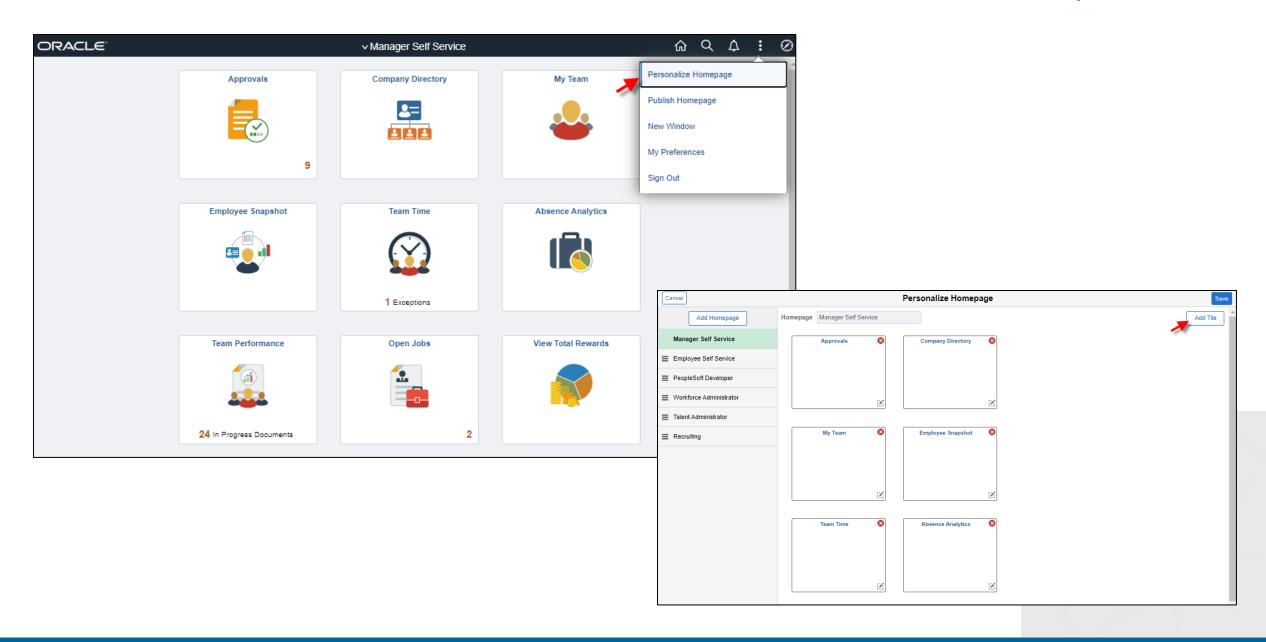

- Improve user experience and guidance
  - Streamline workflow
  - Reduce hardcopy documentation
  - Remove bottlenecks
- Activity Guides found in OnBoarding & OffBoarding, Benefits Enrollments, Life Events, Recruiting, Positions, Job Actions, Health & Safety, Absence
- Fluid Activity Guide Composer provides template design and configuration support for custom steps, sequence, notifications, general layout and branding, and administration
- Default functional process steps are provided as Categories
- PUM releases may update/add Categories and Templates

## **Activity Guide Technology**



# 6 Fluid Roles / Dashboards



# New Dashboard Tiles (PUM 34)



# Fluid Navigator / Favs, Menu, Quick Links



# Dashboard Tiles Launch Fluid and Classic Plus Pages



## **Personalization Options**



#### **Alerts and Notifications**



## **Elasticsearch Lookups**



**Employee Self Service** 

## **Employee Self Service**

- Personal Details (PUM 34)
- Benefit Details (PUM 34)
- New Benefits WorkCenter (PUM 34)
- Fluid Benefits Preview Statement for Submitted Elections (PUM35)
- Alert and Actions Notification for Birth & Adoption (PUM35)
- Open Enrollment
- Company Directory
- Payroll (ePay)
- Time (Time & Labor)
- Talent Profile
- OnBoarding/OffBoarding
- Performance
- Total Rewards
- Banking
- Healthy & Safety (PUM 36)
- Search & Compare Profiles (PUM 36)
- Benefits/Payroll/Absence/OrgChart Chatbots (PUM 36)



# **Employee Self Service**



#### Personal Details Dashboard



## **Update Address**



#### **Contact Details**



# New Fluid Health & Safety



## Report Incident