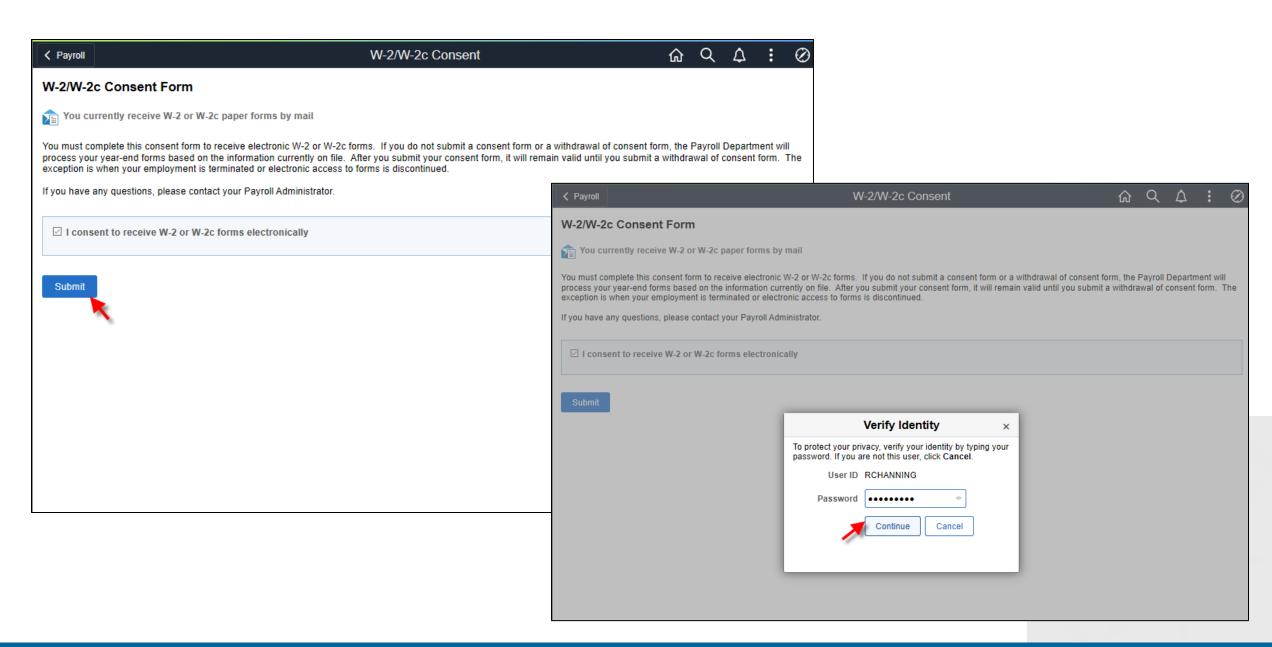

)
- Benefit Details (PUM 34)
- New Benefits WorkCenter (PUM 34)
- Fluid Benefits Preview Statement for Submitted Elections (PUM35)
- Alert and Actions Notification for Birth & Adoption (PUM35)
- Open Enrollment
- Company Directory
- Payroll (ePay)
- Time (Time & Labor)
- Talent Profile
- OnBoarding/OffBoarding
- Performance
- Total Rewards
- Banking
- Healthy & Safety (PUM 36)
- Search & Compare Profiles (PUM 36)
- Benefits/Payroll/Absence/OrgChart Chatbots (PUM 36)



# **Employee Self Service**



#### Personal Details Dashboard



## **Update Address**



#### **Contact Details**



# New Fluid Health & Safety



## Report Incident



#### HR Administrator Health & Safety Incidents



## HR Administrator Health & Safety Kibana



# **View Payroll Information**



#### View Paychecks





#### W-2 Consent Submitted and Emailed to User



#### View W-2



## **Company Directory**



# Org Chart with Dotted Line



#### Related Items for My Directs



#### Fluid Benefits

Benefits Details, Benefits Statements, Benefits Enrollment Life Events, Benefits Chatbot

#### Benefit Details Dashboard



## Benefit Details Tiles and Dynamic Content



### **Benefits Summary**



## Fluid Benefits Open Enrollment



## Welcome Message / Video



### **Employee Acknowledgement**



#### **Elect Benefits**



#### Review "Submitted" Enrollment Statement



## Fluid Life Events (Activity Guide Steps)

- Step by step design using Fluid Activity Guide Composer
- Contains helpful instructional information
- Life Event Welcome page text can be updated as necessary
- Activity Guide on left hig