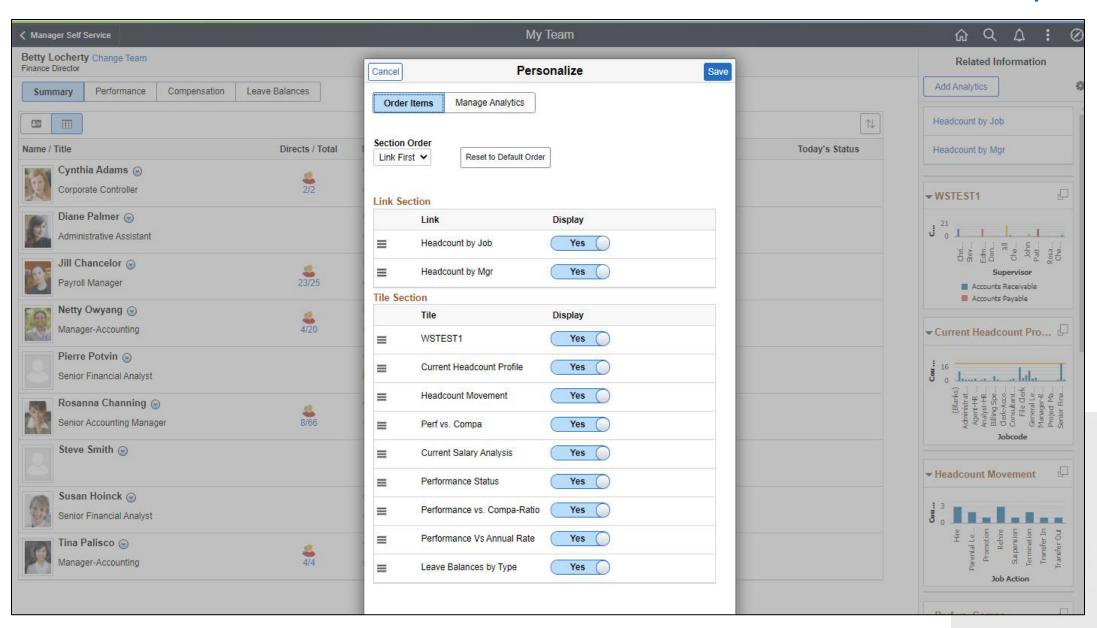

panel option

 Users can select filters, link to other HCM transactions, change chart views, export analyzed data, save personalizations, and publish results

Simplified Analytics created by administrators for more complicated queries and analysis

 Requires more knowledge of efficient query design, Pivot Grid Wizard, Related Content definition, security, Fluid page integration



# Workforce Insight



# Workforce Insight



Copyright © 2003-2021 WorkStrategy, Inc. All rights reserved.

## Select the Add Analytics Button



# Name Your Analytic, Select Type, Chart Options



# Creating a New Simplified Analytic









# Select Related Actions from Analytic Data



# Update and Save New Simplified Analytics







## Chart Data Can Be Exported



## Personalize the Dashboard Analytics



### **Published and Shared**



## Personalize the Dashboard Analytics



# Kibana Data Visualization Tool (PUM 34)

- Leverages Elastic framework index
- Requires PeopleTools 8.58,
   Elasticsearch 7.0, and Kibana 7.0
- Provides a visual representation of PeopleSoft data
- Sample Kibana analytics include
   Workforce Insight Pay Equity,
   Recruiting Applicants, Health & Safety
   Incidents, Reported Time, Absence
   Management
- With many more on the way!



# Workforce Insight / Pay Equity



# Pay Equity Sample



### **Drill Down and Filters**



# **Zoom into Specific Analytics**



### **Select Filters**



OnBoarding
Employee and Manager
HR Administrator

# PeopleSoft 9.2 OnBoarding Features

OnBoarding Activity Guide Steps can be configured for each organization or role

**Roles