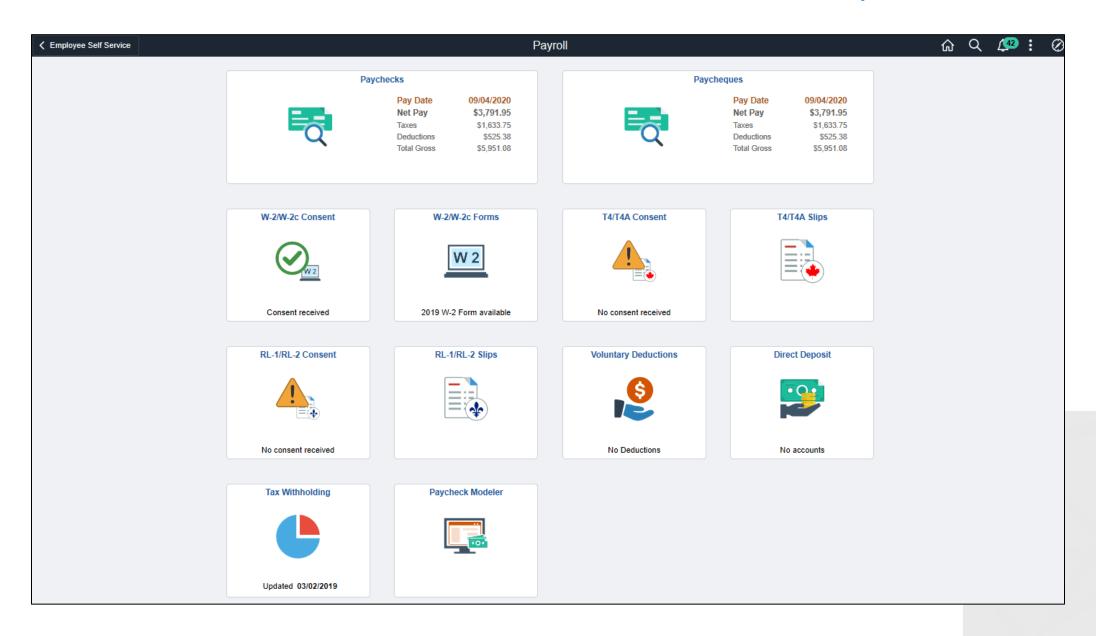

Personal Details (PUM 34)
- Benefit Details (PUM 34)
- New Benefits WorkCenter (PUM 34)
- Fluid Benefits Preview Statement for Submitted Elections (PUM35)
- Alert and Actions Notification for Birth & Adoption (PUM35)
- Open Enrollment
- Company Directory
- Payroll (ePay)
- Time (Time & Labor)
- Talent Profile
- OnBoarding/OffBoarding
- Performance
- Total Rewards
- Banking
- Healthy & Safety (PUM 36)
- Search & Compare Profiles (PUM 36)
- Benefits/Payroll/Absence/OrgChart Chatbots (PUM 36)



# **Employee Self Service**



#### Personal Details Dashboard



## **Update Address**



#### **Contact Details**



# New Fluid Health & Safety



## Report Incident



#### HR Administrator Health & Safety Incidents



## HR Administrator Health & Safety Kibana



# **View Payroll Information**



#### View Paychecks





#### W-2 Consent Submitted and Emailed to User



#### View W-2



## **Company Directory**



# Org Chart with Dotted Line



#### Related Items for My Directs



#### Fluid Benefits

Benefits Details, Benefits Statements, Benefits Enrollment Life Events, Benefits Chatbot

#### Benefit Details Dashboard



## Benefit Details Tiles and Dynamic Content



### **Benefits Summary**



## Fluid Benefits Open Enrollment



## Welcome Message / Video



### **Employee Acknowledgement**



#### **Elect Benefits**



#### Review "Submitted" Enrollment Statement



## Fluid Life Events (Activity Guide Steps)

- Step by step design using Fluid Activity Guide Composer
- Contains helpful instructional information
- Life Event Welcome page text can be updated as necessary
- A