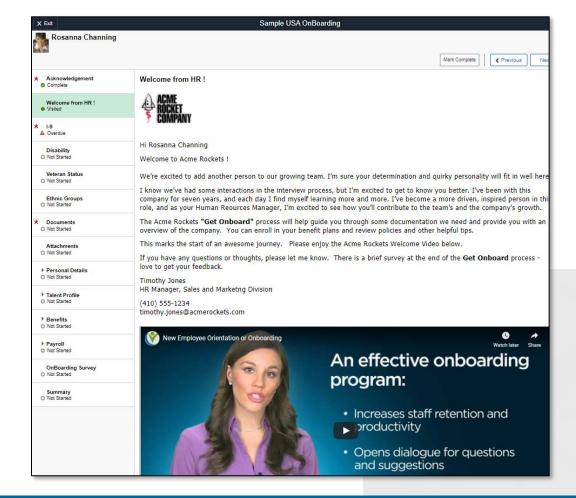

# PeopleSoft 9.2 OnBoarding Features

OnBoarding Activity Guide Steps can be configured for each organization or role

**Roles** – New hires see only the pages, forms, policies and benefits relevant to them based on location, job code, and other attributes, e.g. Executive / Management vs. Hourly or Administrative

**Documents** – Presents relevant documents with electronic signatures ensuring compliance and acknowledgement, e.g. Employee Handbooks, Confidentiality Agreements

**Templates** – group-based design / steps built using the Activity Guide Composer for an event, e.g. Onboarding Sales vs. Marketing

**Category** – general pre-defined template structure, Life Events, OnBoarding, PreBoarding, OffBoarding

**Socialization** – Supports Video streaming, enhanced new-hire learning, additional content links

**Notifications** – Provides employees onboarding step progress and overall status to HR staff and managers.

**Surveys** – solicit feedback about your new OnBoarding process