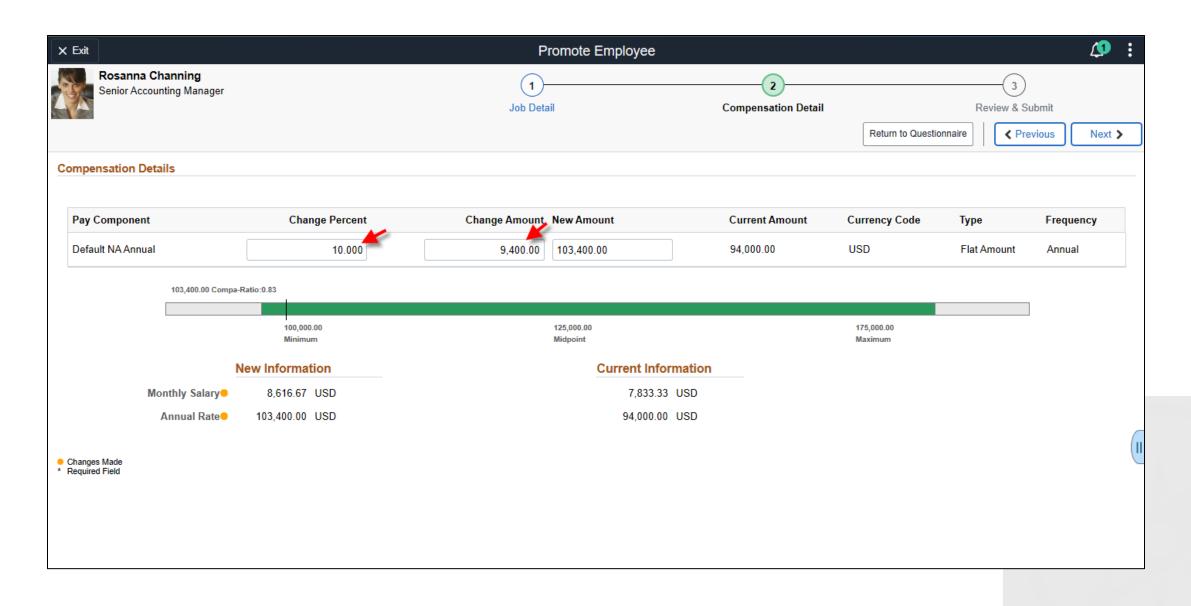

ic Plus pages



#### Profile Management and the Content Catalog





# **Employee Talent Profile**



#### Review or Update Profile Data



## **Update Proficiency Level**



## **Submit for Approval**



#### Add Notes for Manager



## Search and Compare Talent Profiles (PUM 36)











# Manager Search and Compare Talent Profiles







#### Refine Criteria



## **Select Candidates for Comparison**



#### **Review Results**



#### Review Detailed Talent Profile



**Total Compensation Statements** 







### **Compensation History**



### **Compensation History**



### **Compensation History**



#### Manager Self Service

Update Team Information, Approvals and Delegation Employee Snapshot, My Team and Simplified Analytics

# Update Team Tile with Guided Self Service











### Promote Employee, Final Submit



#### **Update Team Information for a Group**



### **Update Team Information**



### **Update Team Information**



### Update Team Information (Guided Self Service)



### Update Team Information (Guided Self Service)



### **Update Team Information (Guided Self Service)**



**Approvals and Delegation** 

## Manager Approvals and Delegation





















### My Delegates (Sent to Others)



**Employee Snapshot** 

# Manager Employee Snapshot



### Select Employee



## **Employee Snapshot Summary**



### **Employee Snapshot / Promotion Readiness**



### **Employee Snapshot / Total Rewards**



### **Employee Snapshot / Career & Succession**



#### **Succession Planning**



My Team

# My Team



# My Team / Summary



#### Performance