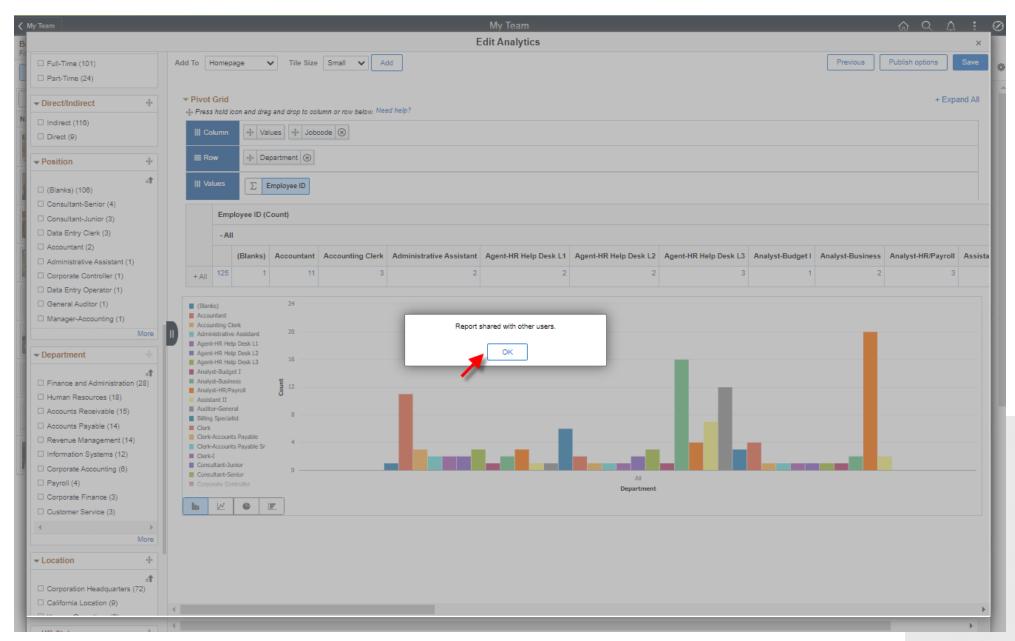

# Types of Simplified Analytics

Simplified Analytics that are created by users using the **Add Analytics** side panel option

 Users can select filters, link to other HCM transactions, change chart views, export analyzed data, save personalizations, and publish results

Simplified Analytics created by administrators for more complicated queries and analysis

 Requires more knowledge of efficient query design, Pivot Grid Wizard, Related Content definition, security, Fluid page integration

# Creating a New Simplified Analytic

### **Published and Shared**