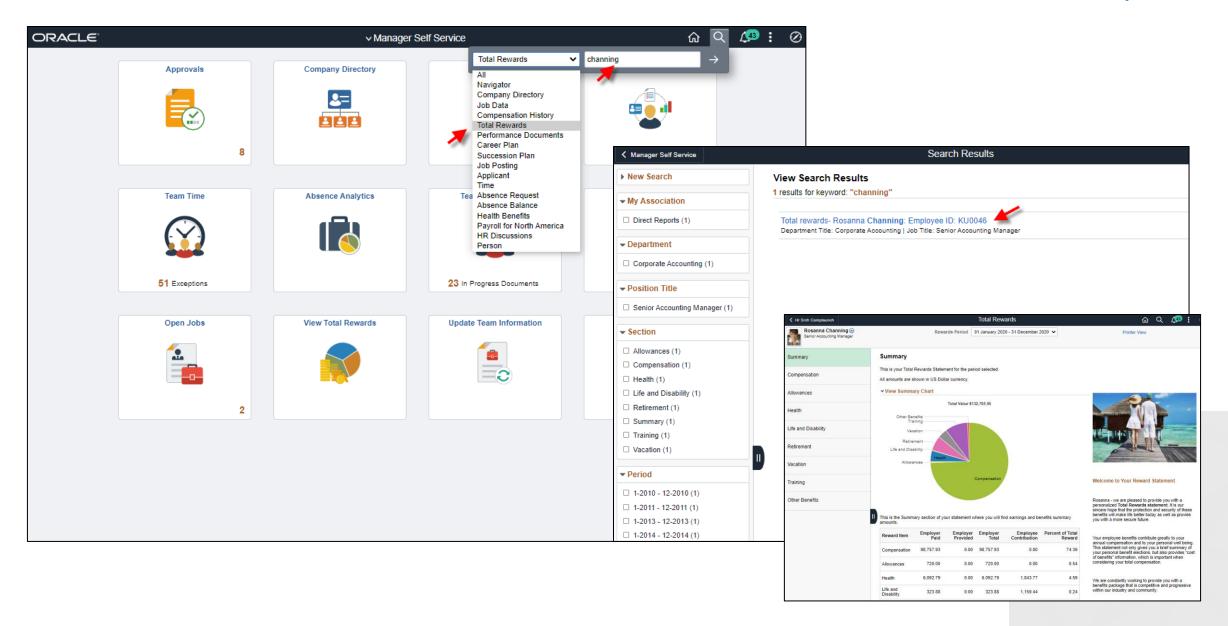

#### **Talent Profile**

Employee Talent Profile
Search and Compare (Employees, Managers)

#### Review Detailed Talent Profile

**Total Compensation Statements** 