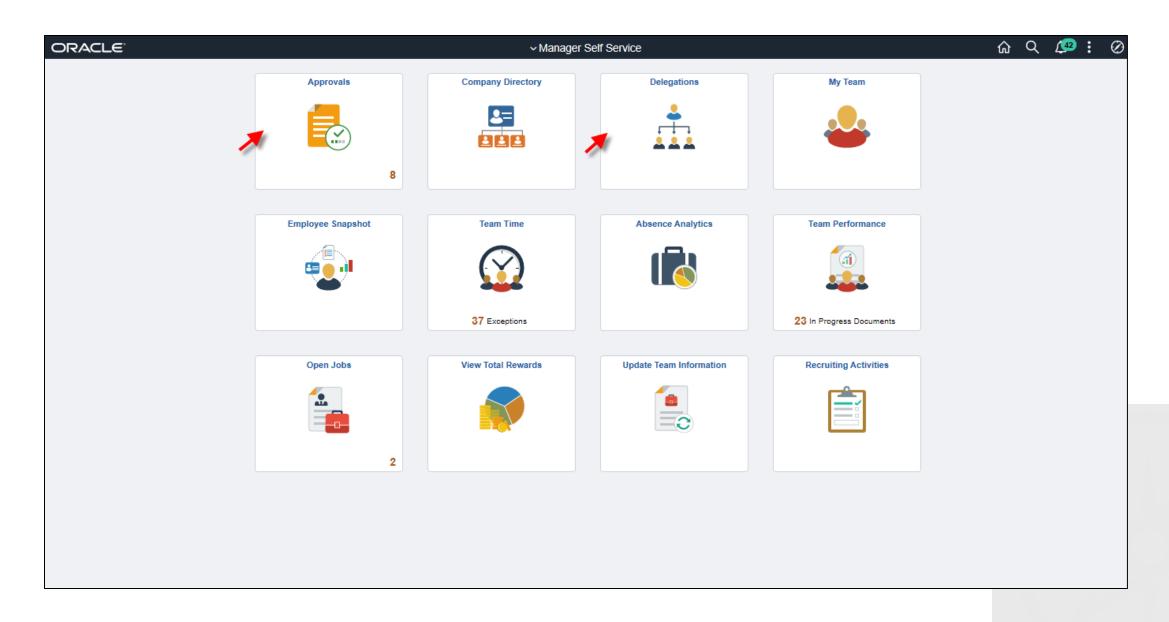

## Manager Approvals and Delegation

### My Delegates (Sent to Others)

**Employee Snapshot** 