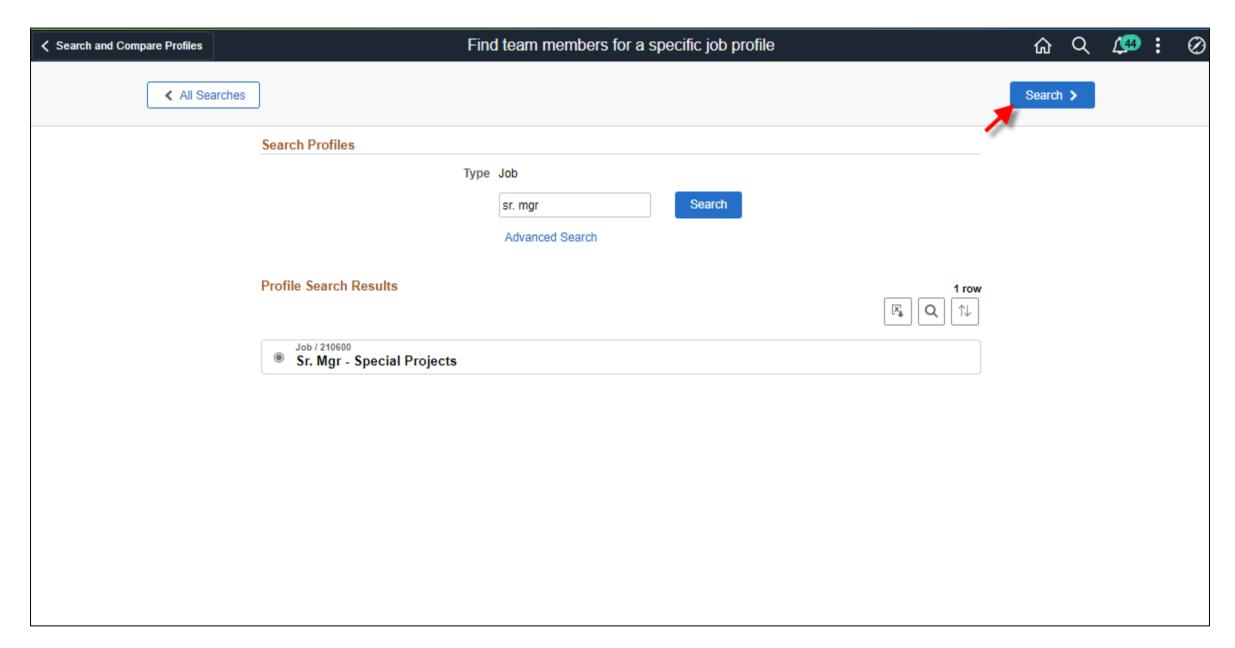

ts**

- Recently enhanced with Fluid user experience
- New Profile Search and Compare (PUM 36)
- Employee (Person) Profiles
- Job or Position (Non-Person) Profiles
- Employee Profiles are internal employee "resumes"
- Talent Profile content accessible by HR, OD, and Managers
- Profile Management provides integration between Talent modules
- Supports Employee and Manager Self Service
- Enables analytics and reporting
- Supports Fluid, Classic, and Classic Plus pages



#### Profile Management and the Content Catalog





# **Employee Talent Profile**



#### Review or Update Profile Data



## **Update Proficiency Level**



## **Submit for Approval**



#### Add Notes for Manager



## Search and Compare Talent Profiles (PUM 36)











# Manager Search and Compare Talent Profiles







#### Refine Criteria



## **Select Candidates for Comparison**



#### **Review Results**



#### Review Detailed Talent Profile



**Total Compensation Statements** 







### **Compensation History**



### **Compensation History**



### **Compensation History**



#### Manager Self Service

Update Team Information, Approvals and Delegation Employee Snapshot, My Team and Simplified Analytics

# Update Team Tile with Guided Self Service











### Promote Employee, Final Submit



#### **Update Team Information for a Group**



### **Update Team Information**



### **Update Team Information**



### Update Team Information (Guided Self Service)



### Update Team Information (Guided Self Service)



### **Update Team Information (Guided Self Service)**



**Approvals and Delegat