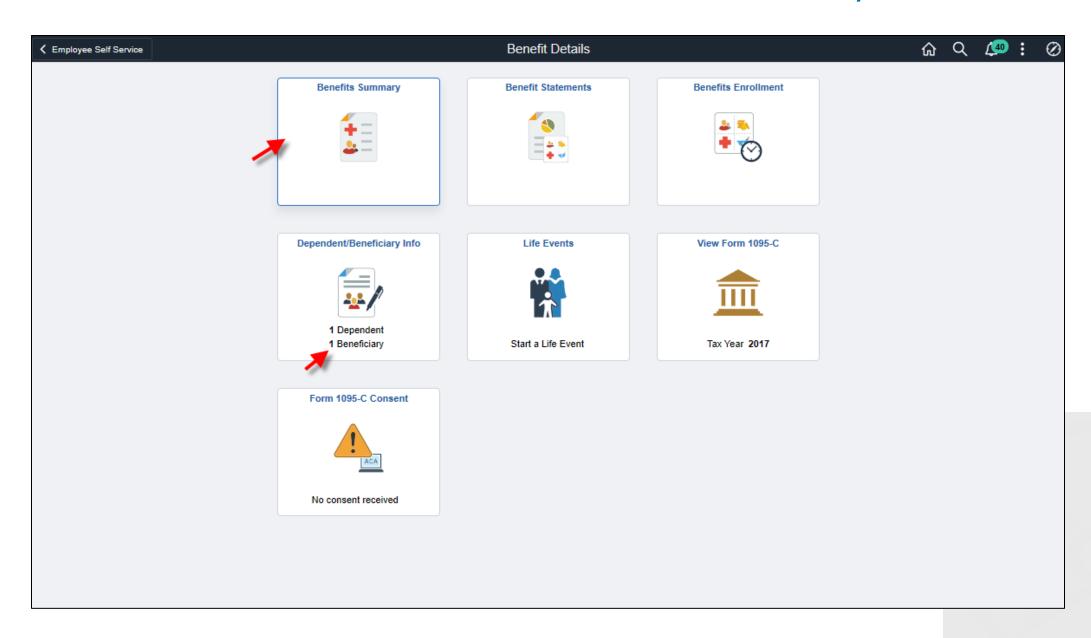

#### Fluid Benefits

Benefits Details, Benefits Statements, Benefits Enrollment Life Events, Benefits Chatbot

#### Benefit Details Dashboard

## Benefit Details Tiles and Dynamic Content