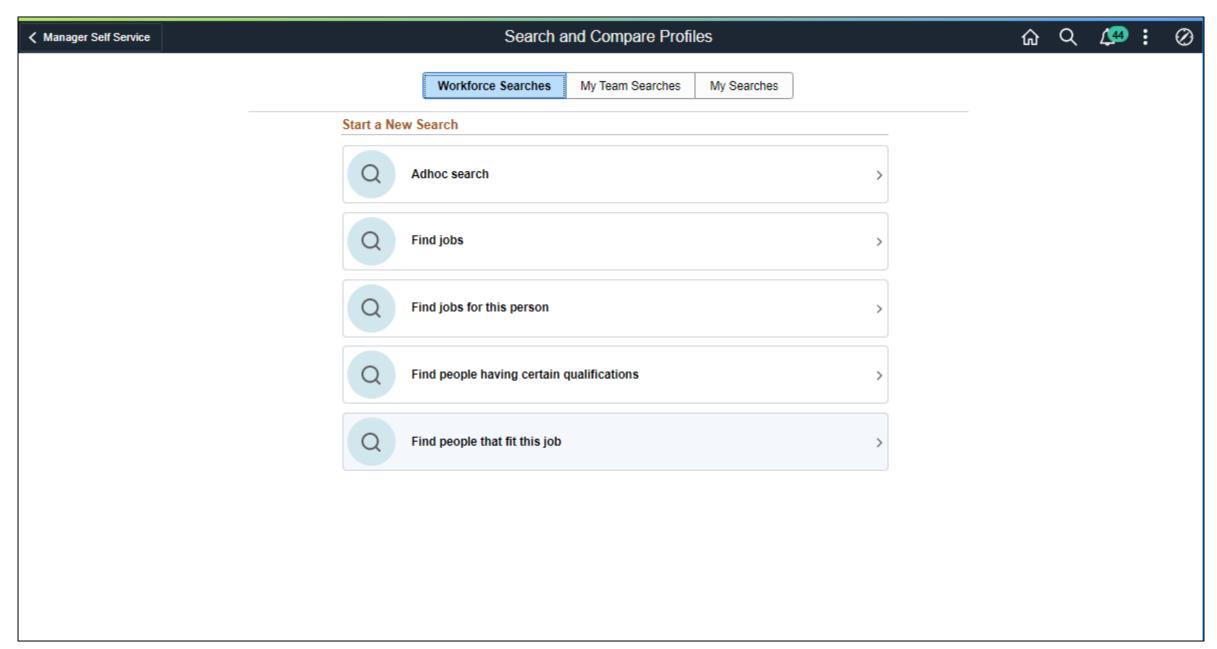

## Search and Compare Talent Profiles (PUM 36)

# Manager Search and Compare Talent Profiles

#### Refine Criteria