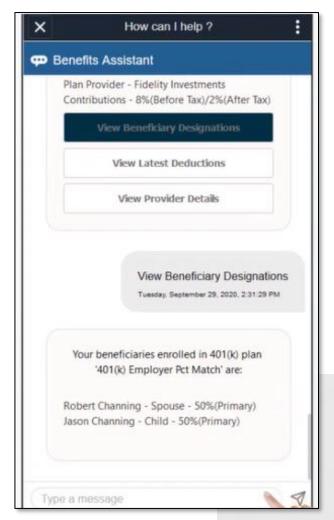

#### **Talent Profile**

Employee Talent Profile
Search and Compare (Employees, Managers)

## **Profile Management Concepts**

- Recently enhanced with Fluid user experience
- New Profile Search and Compare (PUM 36)
- Employee (Person) Profiles
- Job or Position (Non-Person) Profiles
- Employee Profiles are internal employee "resumes"
- Talent Profile content accessible by HR, OD, and Managers
- Profile Management provides integration between Talent modules
- Supports Employee and Manager Self Service
- Enables analytics and reporting
- Supports Fluid, Classic, and Classic Plus pages