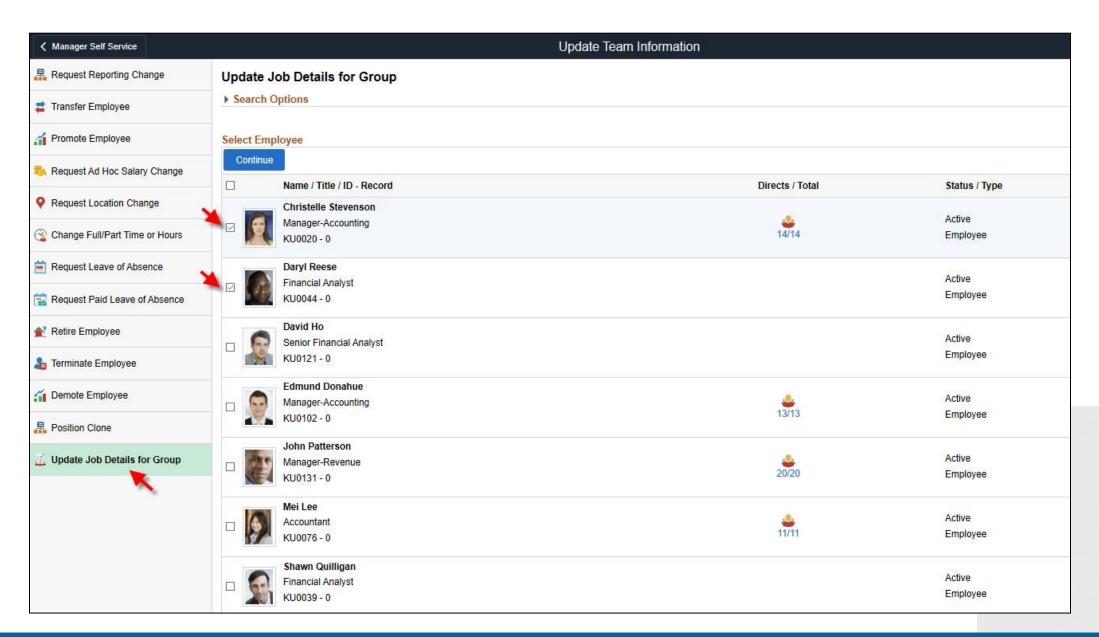

ficiency Level**



## **Submit for Approval**



#### Add Notes for Manager



## Search and Compare Talent Profiles (PUM 36)











# Manager Search and Compare Talent Profiles







#### Refine Criteria



## **Select Candidates for Comparison**



#### **Review Results**



#### Review Detailed Talent Profile



**Total Compensation Statements** 







### **Compensation History**



### **Compensation History**



### **Compensation History**



#### Manager Self Service

Update Team Information, Approvals and Delegation Employee Snapshot, My Team and Simplified Analytics

# Update Team Tile with Guided Self Service











### Promote Employee, Final Submit



#### **Update Team Information for a Group**



### **Update Team Information**



### **Update Team Information**



### Update Team Information (Guided Self Service)



### Update Team Information (Guided Self Service)



### **Update Team Information (Guided Self Service)**



**Approvals and Delegation** 

## Manager Approvals and Delegation





















### My Delegates (Sent to Others)



**Employee Snapshot** 

# Manager Employee Snapshot



### Select Employee



## **Employee Snapshot Summary**



### **Employee Snapshot / Promotion Readiness**



### **Employee Snapshot / Total Rewards**



### **Employee Snapshot / Career & Succession**



#### **Succession Planning**



My Team

# My Team



# My Team / Summary



#### Performance



# Compensation



# **Leave Balances**

| ✓ Manager Self Service                          | My Team