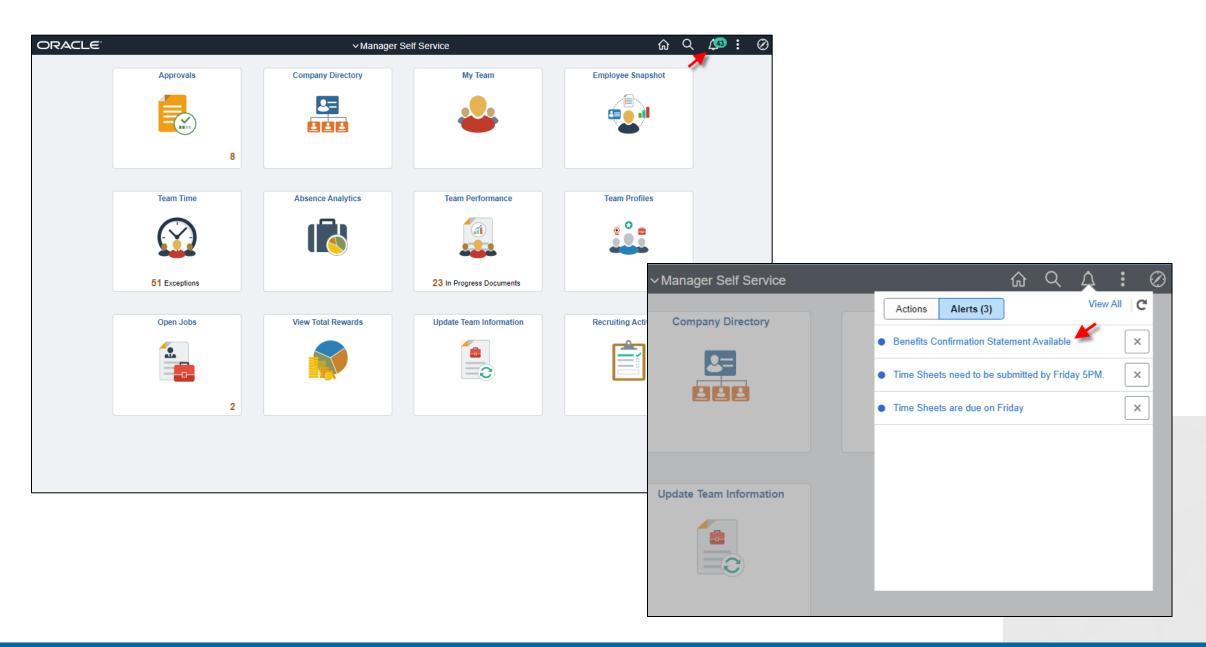

ce
  - Streamline workflow
  - Reduce hardcopy documentation
  - Remove bottlenecks
- Activity Guides found in OnBoarding & OffBoarding, Benefits Enrollments, Life Events, Recruiting, Positions, Job Actions, Health & Safety, Absence
- Fluid Activity Guide Composer provides template design and configuration support for custom steps, sequence, notifications, general layout and branding, and administration
- Default functional process steps are provided as Categories
- PUM releases may update/add Categories and Templates

## **Activity Guide Technology**



# 6 Fluid Roles / Dashboards



# New Dashboard Tiles (PUM 34)



# Fluid Navigator / Favs, Menu, Quick Links



# Dashboard Tiles Launch Fluid and Classic Plus Pages



## **Personalization Options**



#### **Alerts and Notifications**



## **Elasticsearch Lookups**



**Employee Self Service** 

## **Employee Self Service**

- Personal Details (PUM 34)
- Benefit Details (PUM 34)
- New Benefits WorkCenter (PUM 34)
- Fluid Benefits Preview Statement for Submitted Elections (PUM35)
- Alert and Actions Notification for Birth & Adoption (PUM35)
- Open Enrollment
- Company Directory
- Payroll (ePay)
- Time (Time & Labor)
- Talent Profile
- OnBoarding/OffBoarding
- Performance
- Total Rewards
- Banking
- Healthy & Safety (PUM 36)
- Search & Compare Profiles (PUM 36)
- Benefits/Payroll/Absence/OrgChart Chatbots (PUM 36)



# **Employee Self Service**



#### Personal Details Dashboard



## **Update Address**



#### **Contact Details**



# New Fluid Health & Safety



## Report Incident



#### HR Administrator Health & Safet