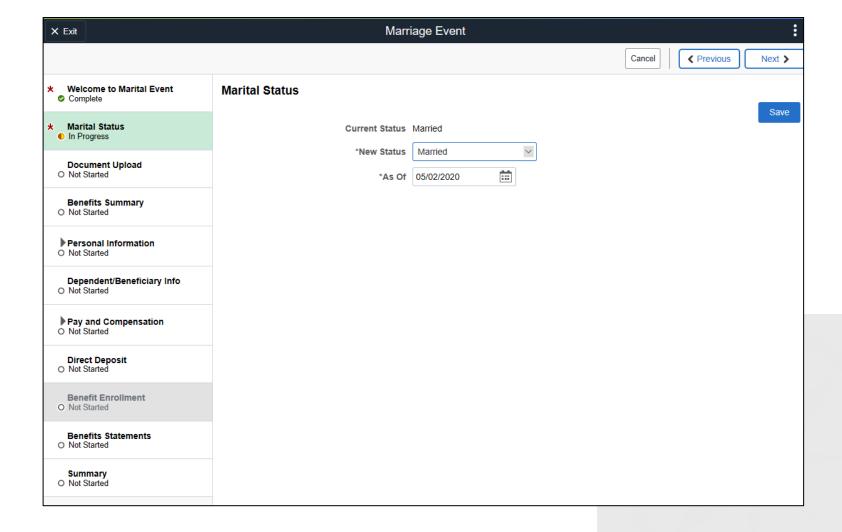

Details, Benefits Statements, Benefits Enrollment Life Events, Benefits Chatbot

#### Benefit Details Dashboard



## Benefit Details Tiles and Dynamic Content



### **Benefits Summary**



## Fluid Benefits Open Enrollment



## Welcome Message / Video



### **Employee Acknowledgement**



#### **Elect Benefits**



#### Review "Submitted" Enrollment Statement



## Fluid Life Events (Activity Guide Steps)

- Step by step design using Fluid Activity Guide Composer
- Contains helpful instructional information
- Life Event Welcome page text can be updated as necessary
- Activity Guide on left highlights required and optional steps for the life event
- Activity Guide includes icons to track the status of each step
- Action buttons in the top right also guide the user through the process



### Marriage Life Event



## **Document Upload Step**



#### **Enrollment for Marriage Event**



#### **New Chatbot Feature**







#### **Talent Profile**

Employee Talent Profile
Search and Compare (Employees, Managers)

## **Profile Management Concepts**

- Recently enhanced with Fluid user experience
- New Profile Search and Compare (PUM 36)
- Employee (Person) Profiles
- Job or Position (Non-Person) Profiles
- Employee Profiles are internal employee "resumes"
- Talent Profile content accessible by HR, OD, and Managers
- Profile Management provides integration between Talent modules
- Supports Employee and Manager Self Service
- Enables analytics and reporting
- Supports Fluid, Classic, and Classic Plus pages



#### Profile Management and the Content Catalog





# **Employee Ta