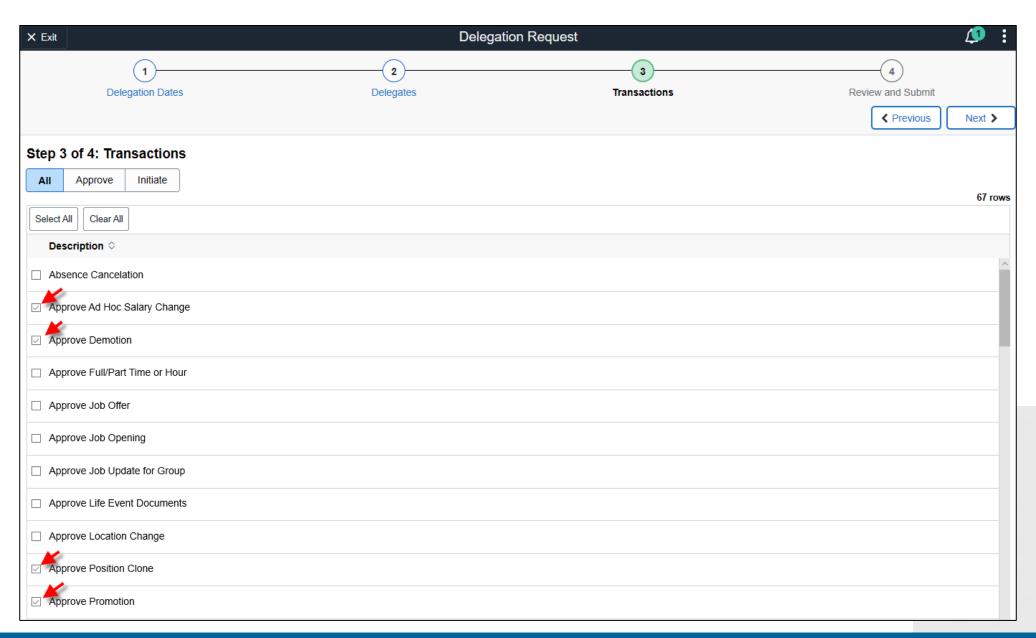

on**



#### **Review Results**



#### Review Detailed Talent Profile



**Total Compensation Statements** 







### **Compensation History**



### **Compensation History**



### **Compensation History**



#### Manager Self Service

Update Team Information, Approvals and Delegation Employee Snapshot, My Team and Simplified Analytics

# Update Team Tile with Guided Self Service











### Promote Employee, Final Submit



#### **Update Team Information for a Group**



### **Update Team Information**



### **Update Team Information**



### Update Team Information (Guided Self Service)



### Update Team Information (Guided Self Service)



### **Update Team Information (Guided Self Service)**



**Approvals and Delegation** 

## Manager Approvals and Delegation





















### My Delegates (Sent to Others)



**Employee Snapshot** 

# Manager Employee Snapshot



### Select Employee



## **Employee Snapshot Summary**



### **Employee Snapshot / Promotion Readiness**



### **Employee Snapshot / Total Rewards**



### **Employee Snapshot / Career & Succession**



#### **Succession Planning**



My Team

# My Team



# My Team / Summary



#### Performance



# Compensation



# **Leave Balances**

| ✓ Manager Self Service                          | My Team                                                                                     | ል く 💯 🗜 🤅                                                                        |
|-------------------------------------------------|---------------------------------------------------------------------------------