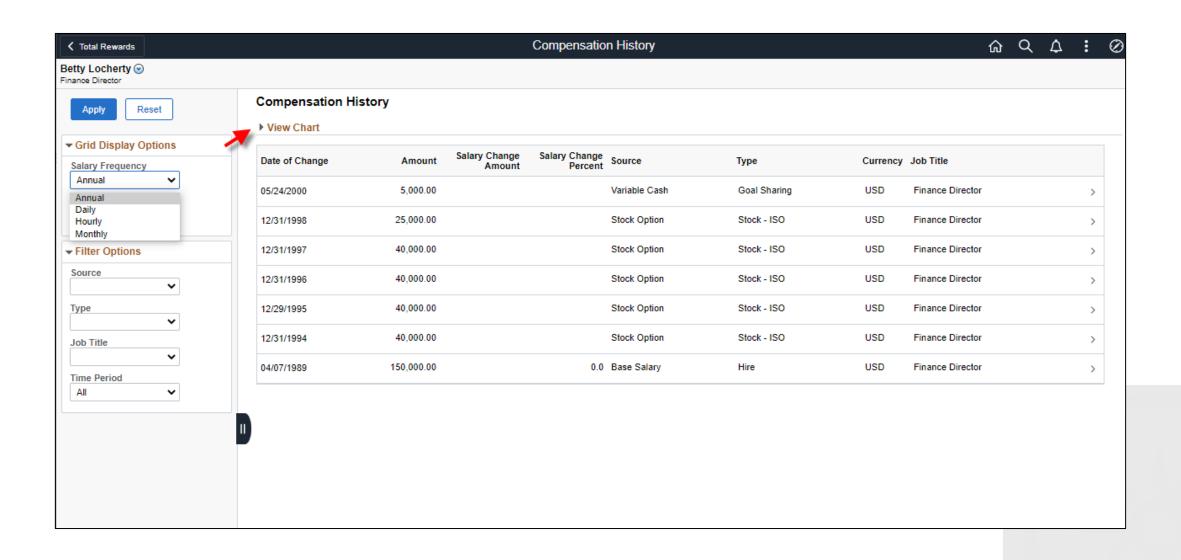

t accessible by HR, OD, and Managers
- Profile Management provides integration between Talent modules
- Supports Employee and Manager Self Service
- Enables analytics and reporting
- Supports Fluid, Classic, and Classic Plus pages



#### Profile Management and the Content Catalog





# **Employee Talent Profile**



#### Review or Update Profile Data



## **Update Proficiency Level**



## **Submit for Approval**



#### Add Notes for Manager



## Search and Compare Talent Profiles (PUM 36)











# Manager Search and Compare Talent Profiles







#### Refine Criteria



## **Select Candidates for Comparison**



#### **Review Results**



#### Review Detailed Talent Profile



**Total Compensation Statements** 







### **Compensation History**



### **Compensation History**



### **Compensation History**



#### Manager Self Service

Update Team Information, Approvals and Delegation Employee Snapshot, My Team and Simplified Analytics

# Update Team Tile with Guided Self Service











### Promote Employee, Final Submit



#### **Update Team Information for a Group**



### **Update Team Information**



### **Update Team Information**



### Update Team Information (Guided Self Service)



### Update Team Information (Guided Self Service)



### **Update Team Information (Guided Self Service)**



**Approvals and Delegation** 

## Manager Approvals and Delegation





















### My Delegates (Sent to Others)



**Employee Snapshot** 

# Manager Employee Snapshot



### Select Employee



## **Employee Snapshot Summary**



### **Employee Snapshot