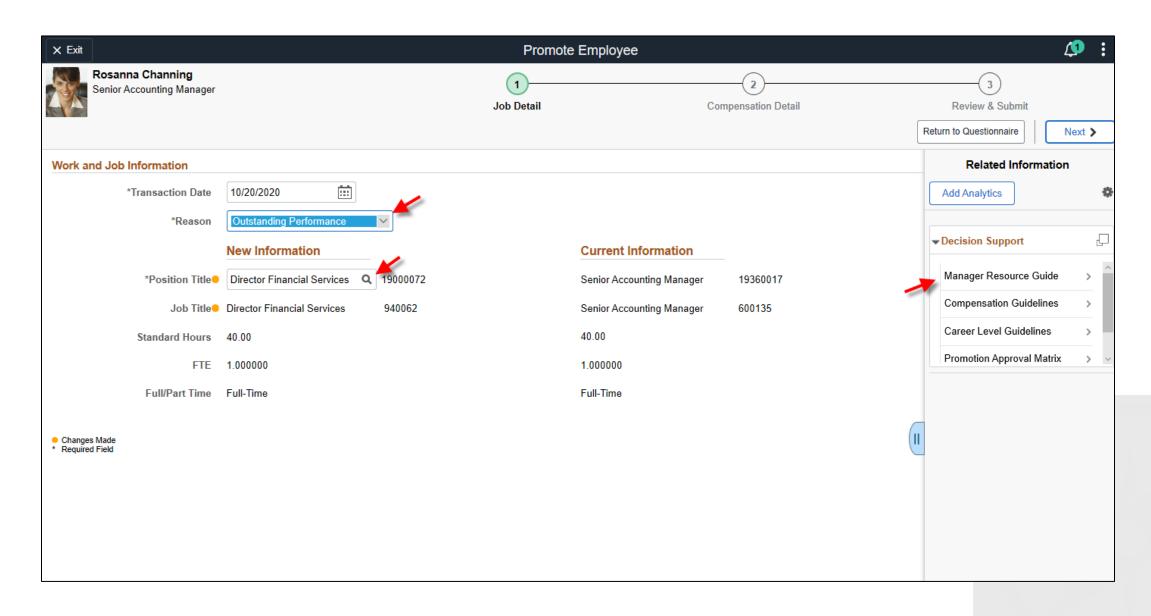

ssic Plus pages



#### Profile Management and the Content Catalog





# **Employee Talent Profile**



#### Review or Update Profile Data



## **Update Proficiency Level**



## **Submit for Approval**



#### Add Notes for Manager



## Search and Compare Talent Profiles (PUM 36)











# Manager Search and Compare Talent Profiles







#### Refine Criteria



## **Select Candidates for Comparison**



#### **Review Results**



#### Review Detailed Talent Profile



**Total Compensation Statements** 







### **Compensation History**



### **Compensation History**



### **Compensation History**



#### Manager Self Service

Update Team Information, Approvals and Delegation Employee Snapshot, My Team and Simplified Analytics

# Update Team Tile with Guided Self Service











### Promote Employee, Final Submit



#### **Update Team Information for a Group**



### **Update Team Information**



### **Update Team Information**



### Update Team Information (Guided Self Service)



### Update Team Information (Guided Self Service)



### **Update Team Information (Guided Self Service)**



**Approvals and Delegation** 

## Manager Approvals and Delegation





















### My Delegates (Sent to Others)



**Employee Snapshot** 

# Manager Employee Snapshot



### Select Employee



## **Employee Snapshot Summary**



### **Employee Snapshot / Promotion Readiness**



### **Employee Snapshot / Total Rewards**



### **Employee Snapshot / Career & Succession**



#### **Succession Planning**



My Team

# My Team



# My Team / Summary



#### Performan