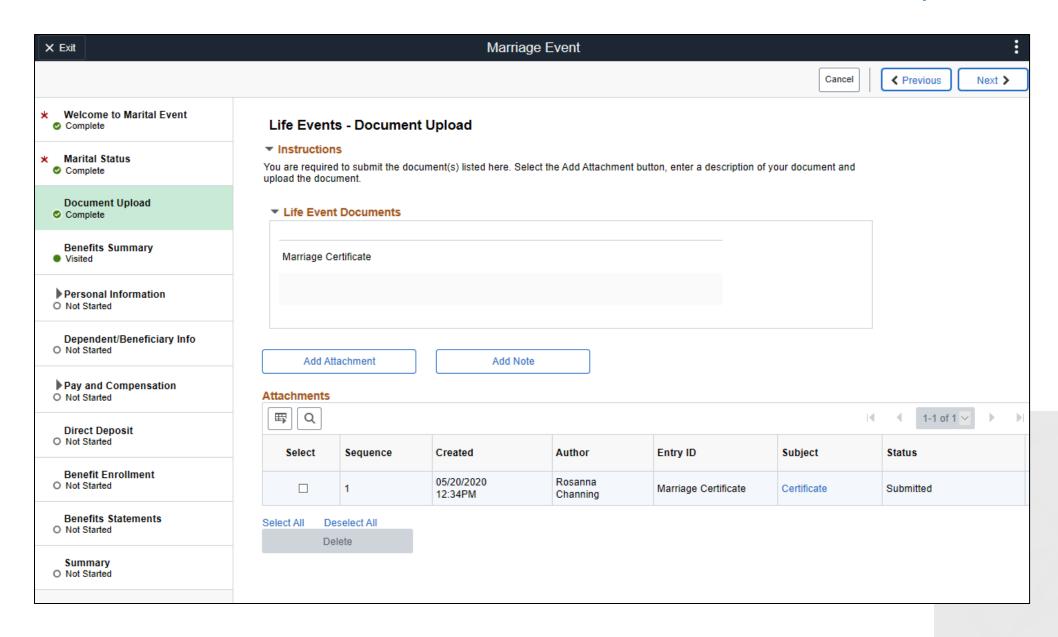

ents, Benefits Chatbot

#### Benefit Details Dashboard



## Benefit Details Tiles and Dynamic Content



### **Benefits Summary**



## Fluid Benefits Open Enrollment



## Welcome Message / Video



### **Employee Acknowledgement**



#### **Elect Benefits**



#### Review "Submitted" Enrollment Statement



## Fluid Life Events (Activity Guide Steps)

- Step by step design using Fluid Activity Guide Composer
- Contains helpful instructional information
- Life Event Welcome page text can be updated as necessary
- Activity Guide on left highlights required and optional steps for the life event
- Activity Guide includes icons to track the status of each step
- Action buttons in the top right also guide the user through the process



### Marriage Life Event



## **Document Upload Step**



#### **Enrollment for Marriage Event**



#### **New Chatbot Feature**







#### **Talent Profile**

Employee Talent Profile
Search and Compare (Employees, Managers)

## **Profile Management Concepts**

- Recently enhanced with Fluid user experience
- New Profile Search and Compare (PUM 36)
- Employee (Person) Profiles
- Job or Position (Non-Person) Profiles
- Employee Profiles are internal employee "resumes"
- Talent Profile content accessible by HR, OD, and Managers
- Profile Management provides integration between Talent modules
- Supports Employee and Manager Self Service
- Enables analytics and reporting
- Supports Fluid, Classic, and Classic Plus pages



#### Profile Management and the Content Catalog





# **Employee Talent Profile**



#### Review or Update Profile Data



##