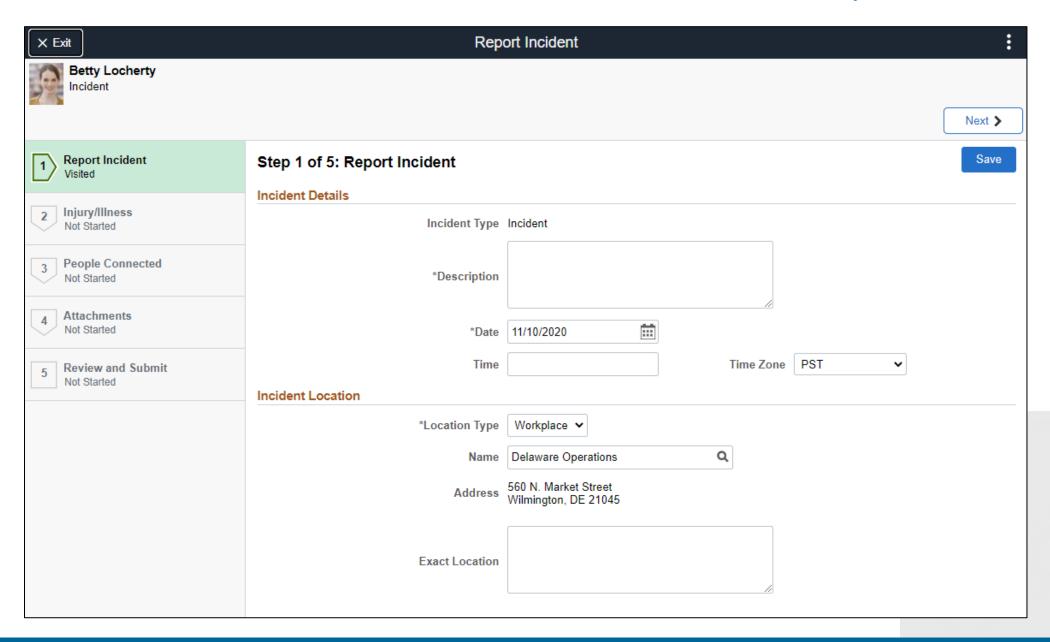

#### **Alerts and Notifications**



## **Elasticsearch Lookups**



**Employee Self Service** 

## **Employee Self Service**

- Personal Details (PUM 34)
- Benefit Details (PUM 34)
- New Benefits WorkCenter (PUM 34)
- Fluid Benefits Preview Statement for Submitted Elections (PUM35)
- Alert and Actions Notification for Birth & Adoption (PUM35)
- Open Enrollment
- Company Directory
- Payroll (ePay)
- Time (Time & Labor)
- Talent Profile
- OnBoarding/OffBoarding
- Performance
- Total Rewards
- Banking
- Healthy & Safety (PUM 36)
- Search & Compare Profiles (PUM 36)
- Benefits/Payroll/Absence/OrgChart Chatbots (PUM 36)



# **Employee Self Service**



#### Personal Details Dashboard



## **Update Address**



#### **Contact Details**



# New Fluid Health & Safety



## Report Incident



#### HR Administrator Health & Safety Incidents



## HR Administrator Health & Safety Kibana



# **View Payroll Information**



#### View Paychecks





#### W-2 Consent Submitted and Emailed to User



#### View W-2



## **Company Directory**



# Org Chart with Dotted Line



#### Related Items for My Directs



#### Fluid Benefits

Benefits Details, Benefits Statements, Benefits Enrollment Life Events, Benefits Chatbot

#### Benefit Details Dashboard



## Benefit Details Tiles and Dynamic Content



### **Benefits Summary**



## Fluid Benefits Open Enrollment



## Welcome Message / Video



### **Employee Acknowledgement**



#### **Elect Benefits**



#### Review "Submitted" Enrollment Statement



## Fluid Life Events (Activity Guide Steps)

- Step by step design using Fluid