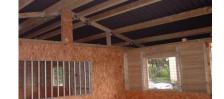

#### Standard specifications:

16mm Treated Shiplap, 3x2 planed treated frame 2.1m to eaves, 4x2 roof purlins
Kickboard to 4 ft height, Onduline roofing
Clear roof sheet included per bay
Heavy duty 4ft Stable door includes
(Hinges, pad bolts, anti chew strips, kick over bolt)

#### per 3.6m section

| per o.om section                 |      |
|----------------------------------|------|
| Coloured onduline per 3.6m       | £130 |
| 4 x 2 per 3.6m                   | £120 |
| Increased eaves height to 7ft 6" | £110 |
| Increased eaves height to 8ft    | £170 |
| 4ft canopy                       | £ 90 |
| Full line to eaves 11mm Osb      | £180 |
| Upgrade 18mm OSB to 4ft          | £180 |
| Full line to eaves 18mm Osb      | £290 |
| Overhang lined shiplap           | £ 90 |
| 19mm shiplap cladding            | £140 |
|                                  |      |