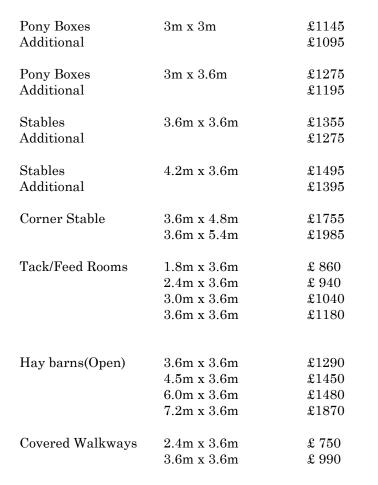

## Price List 2020

#### Standard specifications:

16mm Treated Shiplap, 3x2 planed treated frame 2.1m to eaves, 4x2 roof purlins
Kickboard to 4 ft height, Onduline roofing
Clear roof sheet included per bay
Heavy duty 4ft Stable door includes
(Hinges, pad bolts, anti chew strips, kick over bolt)