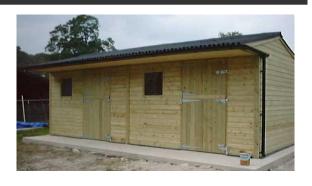

#### Standard specifications:

16mm Treated Shiplap, 3x2 planed treated frame 2.1m to eaves, 4x2 roof purlins
Kickboard to 4 ft height, Onduline roofing
Clear roof sheet included per bay
Heavy duty 4ft Stable door includes
(Hinges, pad bolts, anti chew strips, kick over bolt)