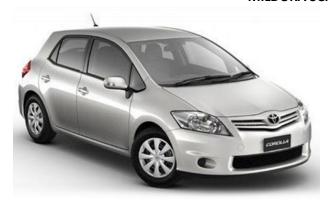

## Toyota Corolla Ascent 'Sport' Special Edition

- Fully equipped safety pack Additional airbags including
  two side curtain-shield
  airbags, driver's knee airbag to
  the existing driver and frontpassenger airbags and frontseat airbags.
- Vehicle Stability Control & Traction Control
- Automatic transmission fourspeed electronic controlled transmission (ECT)
- Equipped with dual brake & accelerator pedals
- 1.8-litre four-cylinder engine