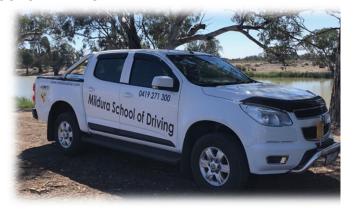

## **Manual Holden Colorado**

- Maximum protection, the Holden dual-cab Colorado gets a five-star crash rating and has six airbags.
- The Colorado also has the full complement of electronic aids Electronic Stability Control (ESC) with Anti-Lock Braking System ABS) and brakeforce distribution/brake assist.
- 🐕 Six speed Manual Transmission
- Equipped with dual brake, clutch & accelerator pedals
- 2.8-litre four-cylinder turbo diesel engine