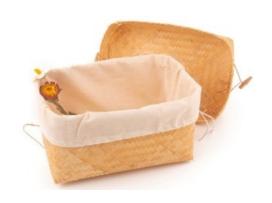

#### Biodegradable Pouches\*

HANDWOVEN BAMBOO POUCH 21cm x 21cm BICO-BAMPOU21 \$70

HANDWOVEN BAMBOO POUCH 23cm x 23cm BICO-BAMPOU23 \$73

HANDWOVEN BAMBOO POUCH 28cm x 38cm BICO-BAMPOU28 \$87