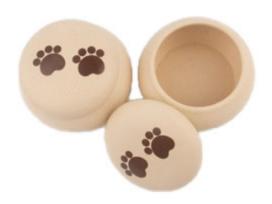

#### Box Urns\*

PAW URN BOX BISY-SPAW \$58

BAMBOO URN BOX 8"
BICO-BAMBOOBOX
\$96

WOODEN PHOTOBOX WITH SLIDING LID BICO-PHOTOBOX-SLIDE8 \$80

PINEWOOD PHOTO BOX 4.75"
BICO-PHOTOBOX-SLIDE4
\$65