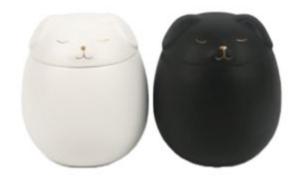

#### Clay / Ceramic Urns\*

CLAY CAT URNS IN 150ML 3"
BICOCAT-P3
BICOCAT-BK3
BICOCAT-W3
\$50 ea

CLAY CAT URNS IN 500ML 5"
BICOCAT-P5
BICOCAT-BK5
BICOCAT-W5
\$75 ea

CLAY DOG URNS IN 500 ML 5"
BICODOG-W5
BICODOG-BK5
\$75 ea