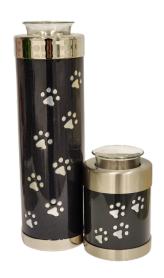

#### Standard Metal Urns\*

(included with ash return)

STAINLESS STEEL 1000ML BLACK URN 7"
BICO-STBK-L

STAINLESS STEEL 1000ML SILVER URN 7"
BICO-STS-L

(included with ash return)

STAINLESS STEEL 400ML GOLD URN 5"
BICO-STGO-S

STAINLESS STEEL 400ML BLUE URN 5"
BICO-STBL-S

(included with ash return)