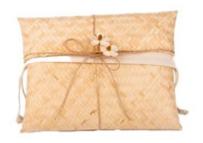

#### Biodegradable Pouches\*

HANDWOVEN BAMBOO POUCH 21cm x 21cm BICO-BAMPOU21 \$70

HANDWOVEN BAMBOO POUCH 23cm x 23cm BICO-BAMPOU23 \$73

HANDWOVEN BAMBOO POUCH 28cm x 38cm BICO-BAMPOU28 \$87