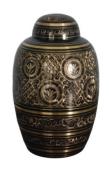

#### Decorative Metal Urns\*

EMBOSSED GOLDEN BRASS ANTIQUE MATKI URN 8"
BISY-MATE8
\$131

SILVER GOLD MATKI URN 8"
BISY-MATSG8
\$155

BLACK & GOLD ENGRAVED URN 10"
BISY-BKGE10
\$209

RED & GOLD BRASS ENGRAVED URN 10"
BISY-RGB10
\$205