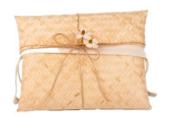

#### Biodegradable Pouches\*

HANDWOVEN BAMBOO POUCH 21cm x 21cm BICO-BAMPOU21 \$70

HANDWOVEN BAMBOO POUCH 23cm x 23cm BICO-BAMPOU23 \$73

HANDWOVEN BAMBOO POUCH 28cm x 38cm BICO-BAMPOU28 \$87