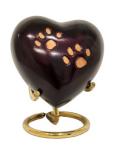

### Keepsake Heart Urns\*

RED PAW ENGRAVED HEART 3"
BISY-RPAWHRT
\$69

BLUE PAW ENGRAVED HEART 3"
BISY-BLPAWHRT
\$69

RED AND SILVER ENGRAVED HEART BISY-WSHRT \$68

RED AND SILVER ENGRAVED HEART BISY-BLPAWHRT \$70