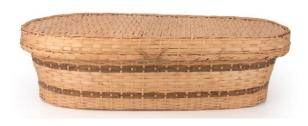

#### Biodegradable Caskets\*

HANDWOVEN BAMBOO CASKET 28cm x 18cm x 15cm BICO-BAMCAS28 \$175

HANDWOVEN BAMBOO CASKET 30cm x 23cm x 15cm BICO-BAMCAS30 \$187

HANDWOVEN BAMBOO CASKET 38cm x 23cm BICO-BAMCAS38 \$200

#### Biodegradable Caskets\*

HANDWOVEN BAMBOO CASKET 60cm x 30cm x 18cm BICO-BAMCAS60 \$268

HANDWOVEN BAMBOO CASKET 70cm x 30cm x 35cm BICO-BAMCAS70 \$365

HANDWOVEN BAMBOO CASKET 105cm x 42cm x 30cm BICO-BAMCAS105 \$471