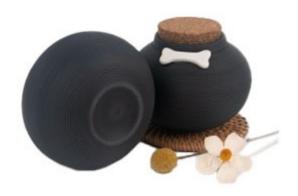

#### Box Urns\*

PAW URN BOX BISY-SPAW \$58

BAMBOO URN BOX 8"
BICO-BAMBOOBOX
\$96

WOODEN PHOTOBOX WITH SLIDING LID BICO-PHOTOBOX-SLIDE8 \$80

PINEWOOD PHOTO BOX 4.75"
BICO-PHOTOBOX-SLIDE4
\$65