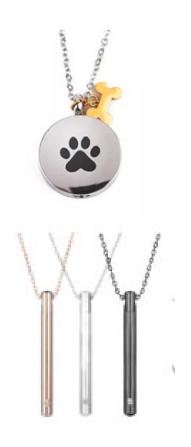

## Stainless Steel Jewelry Urns\*

PAW & BONE PENDANT URN BICO-J-PAWBONEPEN \$39

SCATTERING TUBE NECKLACE (ASSORTED COLORS)
BICO-J-TUBE
\$38

FLOWER PENDANT URN
BICO-J-FLWRPEN
\$40