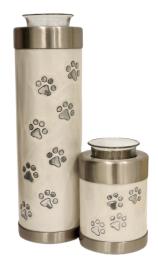

#### Standard Metal Urns\*

(included with ash return)

STAINLESS STEEL 1000ML BLACK URN 7"
BICO-STBK-L

STAINLESS STEEL 1000ML SILVER URN 7"
BICO-STS-L

(included with ash return)

STAINLESS STEEL 400ML GOLD URN 5"
BICO-STGO-S

STAINLESS STEEL 400ML BLUE URN 5"
BICO-STBL-S

(included with ash return)