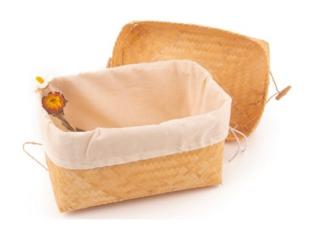

#### Biodegradable Pouches\*

HANDWOVEN BAMBOO POUCH 21cm x 21cm BICO-BAMPOU21 \$70

HANDWOVEN BAMBOO POUCH 23cm x 23cm BICO-BAMPOU23 \$73

HANDWOVEN BAMBOO POUCH 28cm x 38cm BICO-BAMPOU28 \$87