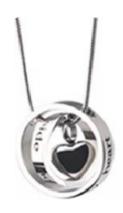

#### Stainless Steel Jewelry Urns\*

HEART SHAPED PENDANT URN
BICO- J-HRTPEN
\$40

PAW KEYCHAIN URN BICO-J-PAWKEY \$39

LIFETREE PENDANT URN
BICO-J-TREEPEN
\$40

## Stainless Steel Jewelry Urns\*

PAW & BONE PENDANT URN BICO-J-PAWBONEPEN \$39

SCATTERING TUBE NECKLACE (ASSORTED COLORS)
BICO-J-TUBE
\$38

FLOWER PENDANT URN
BICO-J-FLWRPEN
\$40