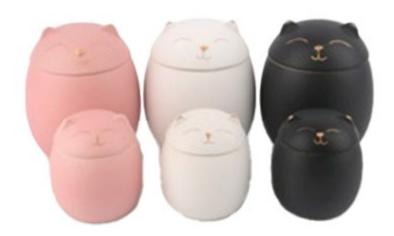

#### Clay / Ceramic Urns\*

CLAY CAT URNS IN 150ML 3"
BICOCAT-P3
BICOCAT-BK3
BICOCAT-W3
\$50 ea

CLAY CAT URNS IN 500ML 5"
BICOCAT-P5
BICOCAT-BK5
BICOCAT-W5
\$75 ea

CLAY DOG URNS IN 500 ML 5"
BICODOG-W5
BICODOG-BK5
\$75 ea