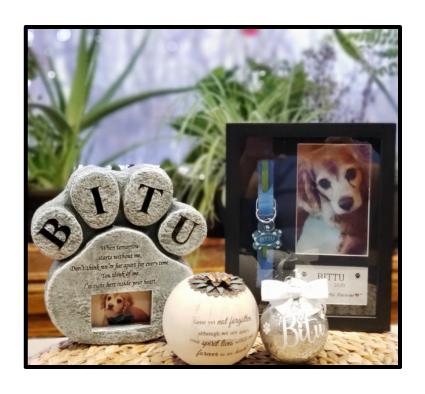

You may choose to take your baby's ashes home in our special ash spreading tubes or keep them close to your heart in the form of a necklace, you can choose to have them at home in a decorative urn and even share a little bit of their love with family members in our mini urns. Whatever your request, we have it covered for you. Browse to select from our wide range of selection of memorabilia.

#### Paw Prints\*

ORIGINAL PAWPRINT COMES WITH FOLDING PHOTO FRAME IN WHITE (Non-tampered)
BICO-PAWPRNFRM-S
\$75

ORIGINAL PAWPRINT COMES WITH PHOTO FRAME IN WHITE (Non-tampered)
BICO-PAWPRNFRM-D
\$75

ORIGINAL RAISED PAW PRINT
IN WHITE OR NATURAL CLAY FINISH
COMES WITH A SHADOW BOX
(Non-tampered)
BICO-PAWRAIPRNO-S
\$95