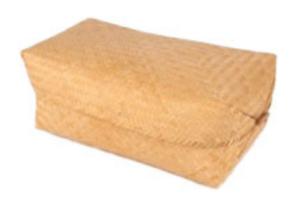

#### Biodegradable Pouches\*

HANDWOVEN BAMBOO POUCH 21cm x 21cm BICO-BAMPOU21 \$70

HANDWOVEN BAMBOO POUCH 23cm x 23cm BICO-BAMPOU23 \$73

HANDWOVEN BAMBOO POUCH 28cm x 38cm BICO-BAMPOU28 \$87