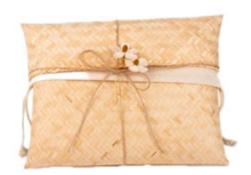

#### Biodegradable Pouches\*

HANDWOVEN BAMBOO POUCH 21cm x 21cm BICO-BAMPOU21 \$70

HANDWOVEN BAMBOO POUCH 23cm x 23cm BICO-BAMPOU23 \$73

HANDWOVEN BAMBOO POUCH 28cm x 38cm BICO-BAMPOU28 \$87