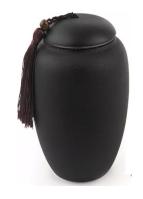

#### Standard Metal Urns\*

(included with ash return)

STAINLESS STEEL 1000ML BLACK URN 7"
BICO-STBK-L

STAINLESS STEEL 1000ML SILVER URN 7"
BICO-STS-L

(included with ash return)

STAINLESS STEEL 400ML GOLD URN 5"
BICO-STGO-S