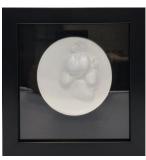

#### Paw Prints\*

ORIGINAL PAWPRINT COMES WITH FOLDING PHOTO FRAME IN WHITE (Non-tampered)
BICO-PAWPRNFRM-S
\$75

ORIGINAL PAWPRINT COMES WITH PHOTO FRAME IN WHITE (Non-tampered)
BICO-PAWPRNFRM-D
\$75

ORIGINAL RAISED PAW PRINT
IN WHITE OR NATURAL CLAY FINISH
COMES WITH A SHADOW BOX
(Non-tampered)
BICO-PAWRAIPRNO-S
\$95