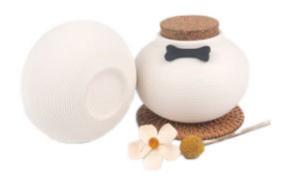

#### Box Urns\*

PAW URN BOX BISY-SPAW \$58

BAMBOO URN BOX 8"
BICO-BAMBOOBOX
\$96

WOODEN PHOTOBOX WITH SLIDING LID BICO-PHOTOBOX-SLIDE8 \$80

PINEWOOD PHOTO BOX 4.75"
BICO-PHOTOBOX-SLIDE4
\$65