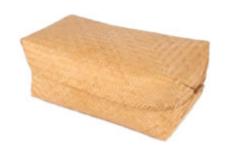

#### Biodegradable Caskets\*

HANDWOVEN BAMBOO CASKET 28cm x 18cm x 15cm BICO-BAMCAS28 \$175

HANDWOVEN BAMBOO CASKET 30cm x 23cm x 15cm BICO-BAMCAS30 \$187

HANDWOVEN BAMBOO CASKET 38cm x 23cm BICO-BAMCAS38 \$200

#### Biodegradable Caskets\*

HANDWOVEN BAMBOO CASKET 60cm x 30cm x 18cm BICO-BAMCAS60 \$268

HANDWOVEN BAMBOO CASKET 70cm x 30cm x 35cm BICO-BAMCAS70 \$365

HANDWOVEN BAMBOO CASKET 105cm x 42cm x 30cm BICO-BAMCAS105 \$471