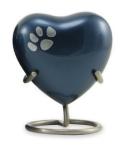

### Keepsake Heart Urns\*

RED PAW ENGRAVED HEART 3"
BISY-RPAWHRT
\$69

BLUE PAW ENGRAVED HEART 3"
BISY-BLPAWHRT
\$69

RED AND SILVER ENGRAVED HEART BISY-WSHRT \$68

RED AND SILVER ENGRAVED HEART BISY-BLPAWHRT \$70