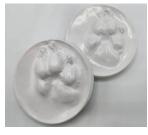

#### Paw Prints\*

ORIGINAL PAWPRINT COMES WITH FOLDING PHOTO FRAME IN WHITE (Non-tampered)
BICO-PAWPRNFRM-S
\$75

ORIGINAL PAWPRINT COMES WITH PHOTO FRAME IN WHITE (Non-tampered)
BICO-PAWPRNFRM-D
\$75

ORIGINAL RAISED PAW PRINT
IN WHITE OR NATURAL CLAY FINISH
COMES WITH A SHADOW BOX
(Non-tampered)
BICO-PAWRAIPRNO-S
\$95