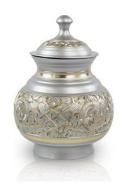

#### Decorative Metal Urns\*

EMBOSSED GOLDEN BRASS ANTIQUE MATKI URN 8"
BISY-MATE8
\$131

SILVER GOLD MATKI URN 8"
BISY-MATSG8
\$155

BLACK & GOLD ENGRAVED URN 10"
BISY-BKGE10
\$209

RED & GOLD BRASS ENGRAVED URN 10"
BISY-RGB10
\$205