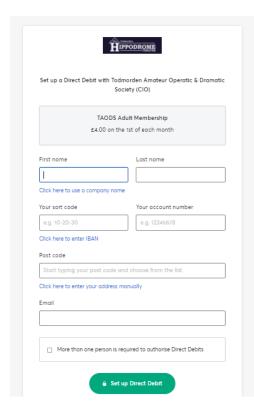

## **TAODS** can now collect your membership by Direct Debit!

This service is provided by a company called Go Cardless. It is a very **quick signup per person** and can be done on a laptop, tablet phone. This is how the sign-up page looks.

**Put the** name of the member for whom you are paying in the name boxes - if you are paying for more than one member, you will need to set up one DD per person and put each member's name in the box. (Don't worry - it doesn't have to match your bank account name, I have 5 different ones all out of the same bank account)

For family members, just pay for the adult(s) and we will assign your children their free membership.

Payments are taken on the 1<sup>st</sup> of each month. Your bank statement or app screen will show "Go Cardless" - extra detail will include TAODS and a unique code which Go Cardless allocate to help us with book-keeping.