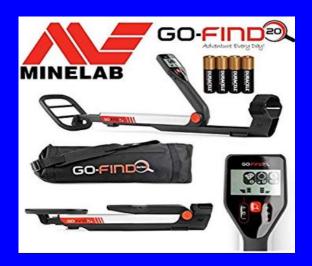

# A Go-Find 20 metal detector from NAPFA

**Complete with carry bag** 

All NAPFA memberships paid by 30<sup>th</sup> June 2021 will go into the annual 2021 NAPFA membership draw.

**Join NAPFA now!**