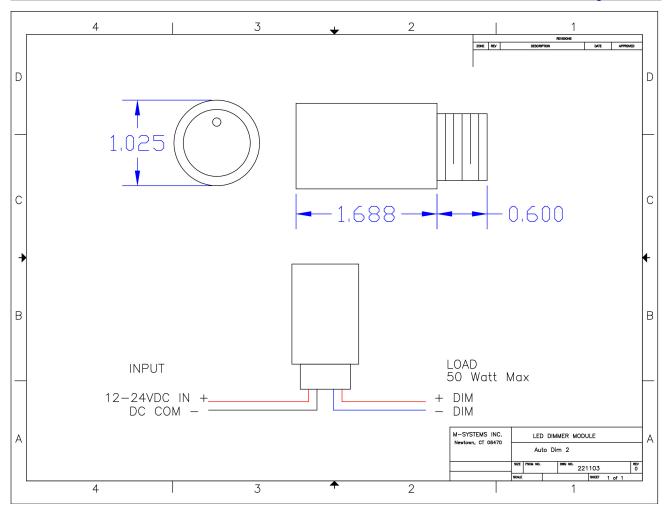

## Msi AutoDim1

Input Voltage : 12-24 VDC (RED & BLACK) Output Voltage : 12-24 VDC (RED & BLUE) Maximum Output Current : 4 Amp DC @ 12 vdc. Power Approx 48 Watts Wire Leads (4) approx. 12" Length Dimensions : 1" Diam. X 2-3/8"L Material : Zinc Plated / Galvanized Steel Locknut (2) provided Threaded Base NPSM 1/2" Trade Size Epoxy Sealed for harsh environments M – SYSTEMS INC.