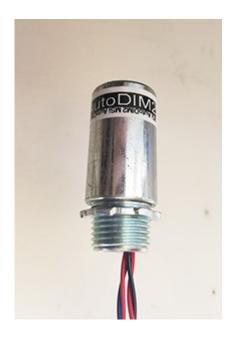

## Auto Dim2

The module is epoxy sealed for outdoor operation. Attaches easily to 1/2" hole in a NEMA or electrical box. At dusk or near darkness the module will auto dim the output from 100% to 30%. When used with LED lighting this is a savings of 70% in utility cost. It also provides an eye pleasing brightness level at night.

## Msi AutoDim1

Input Voltage : 12-24 VDC (RED & BLACK) Output Voltage : 12-24 VDC (RED & BLUE) Maximum Output Current : 4 Amp DC @ 12 vdc. Power Approx 48 Watts Wire Leads (4) approx. 12" Length Dimensions : 1" Diam. X 2-3/8"L Material : Zinc Plated / Galvanized Steel Locknut (2) provided Threaded Base NPSM 1/2" Trade Size Epoxy Sealed for harsh environments M – SYSTEMS INC.