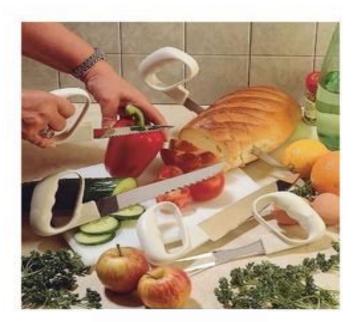

## HOMECRAFT REFLEX KITCHEN CUTLERY

homecraft

• The Reflex range of kitchen utensils has an easy to grip contoured closed handle with the utensil set at an angle to minimise wrist movement for the user.

- The handle has been designed to counter balance the weight of the utensil whilst also being aesthetically pleasing.
- All the utensils are made from stainless steel and are all dishwasher safe.

Warranty 1 Year **Compliance** No applicable compliance standard

| Code        | Description                                          | Total<br>Length |
|-------------|------------------------------------------------------|-----------------|
| PAT-AA5240Y | Homecraft Reflex Kitchen Cutlery - Preparation Knife | 127mm           |
| PAT-AA5244Y | Homecraft Reflex Kitchen Cutlery - Carving Knife     | 203mm           |
| PAT-AA5245Y | Homecraft Reflex Kitchen Cutlery - Chef's Knife      | 203mm           |
| PAT-AA5246Y | Homecraft Reflex Kitchen Cutlery - Slicing Knife     | 254mm           |