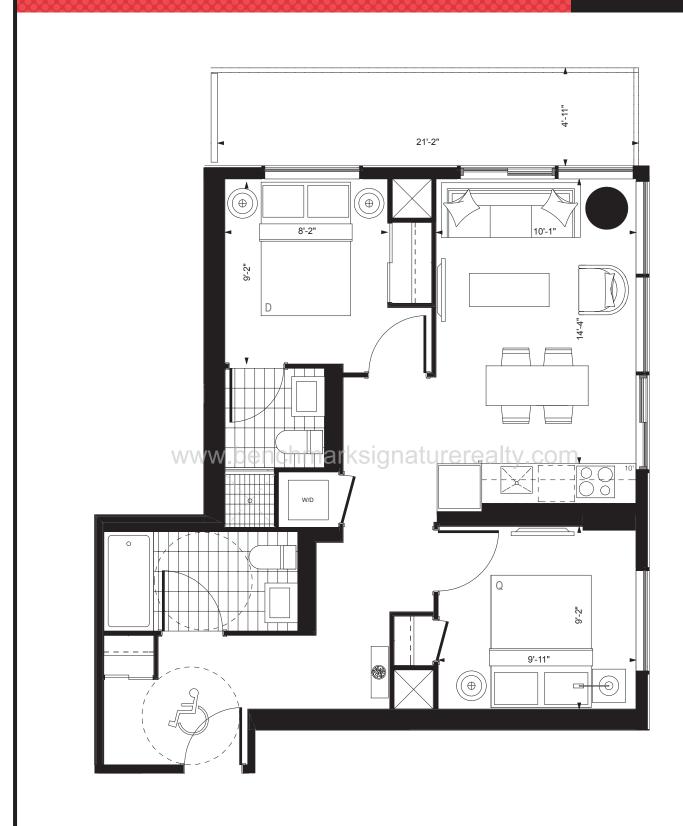

BEDROOM + DEN / 633 SQ. FT. BALCONY / 102 SQ. FT. TOTAL LIVING SPACE / 735 SQ. FT.

#### MILLWOOD

ONE BEDROOM + DEN / 633 SQ. FT. BALCONY / 54 SQ. FT. TOTAL LIVING SPACE / 687 SQ. FT.

BALCONY / 102 SQ. FT. TOTAL LIVING SPACE / 737 SQ. FT.