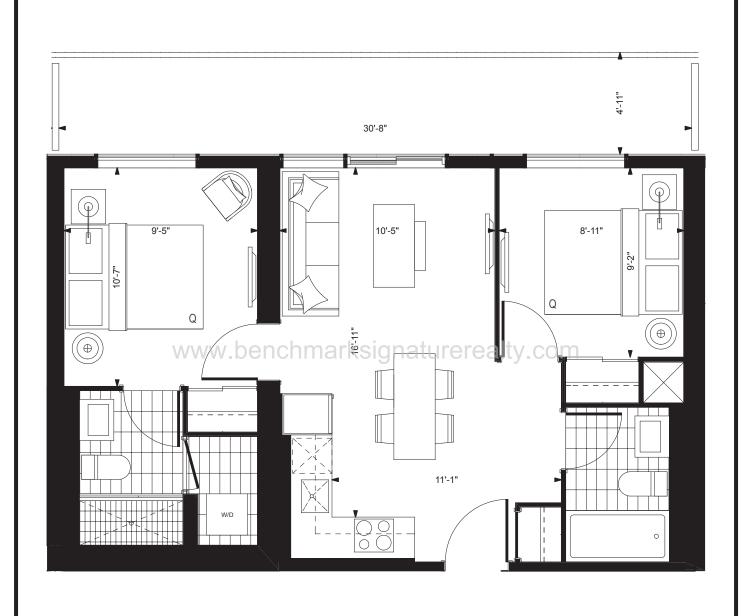

## EDITH

TWO BEDROOM / 626 SQ. FT. BALCONY / 153 SQ. FT. TOTAL LIVING SPACE / 779 SQ. FT.