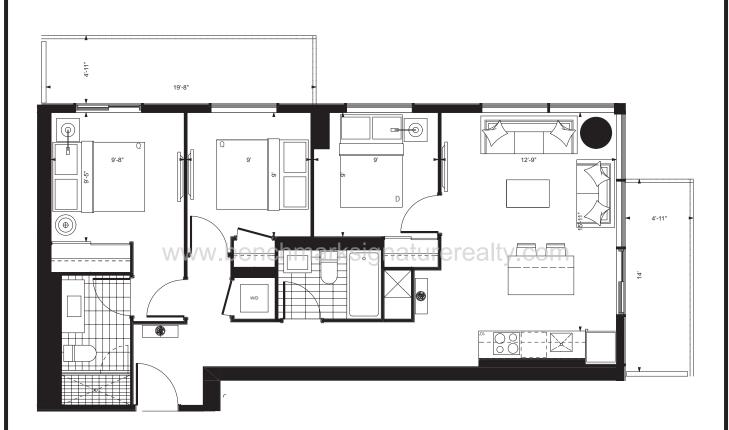

## EDITH

TWO BEDROOM / 626 SQ. FT. BALCONY / 153 SQ. FT. TOTAL LIVING SPACE / 779 SQ. FT.