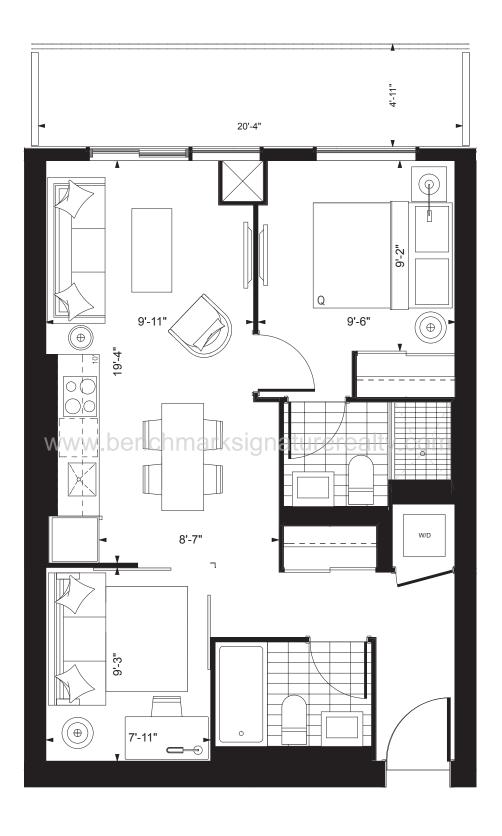

BEDROOM + DEN / 633 SQ. FT. BALCONY / 102 SQ. FT. TOTAL LIVING SPACE / 735 SQ. FT.

#### MILLWOOD

ONE BEDROOM + DEN / 633 SQ. FT. BALCONY / 54 SQ. FT. TOTAL LIVING SPACE / 687 SQ. FT.

BALCONY / 102 SQ. FT. TOTAL LIVING SPACE / 737 SQ. FT.