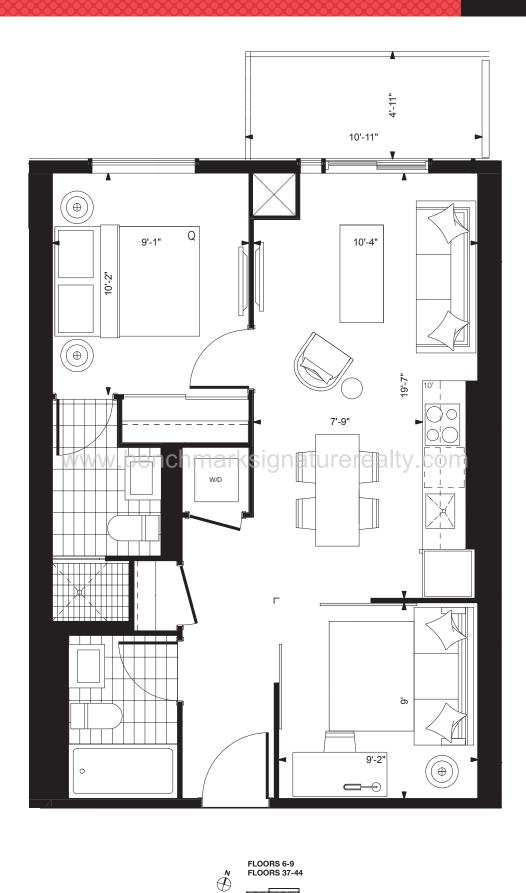

BEDROOM + DEN / 633 SQ. FT. BALCONY / 102 SQ. FT. TOTAL LIVING SPACE / 735 SQ. FT.

#### MILLWOOD

ONE BEDROOM + DEN / 633 SQ. FT. BALCONY / 54 SQ. FT. TOTAL LIVING SPACE / 687 SQ. FT.

BALCONY / 102 SQ. FT. TOTAL LIVING SPACE / 737 SQ. FT.

FLOORS 6-9 FLOORS 37-44

**%** 