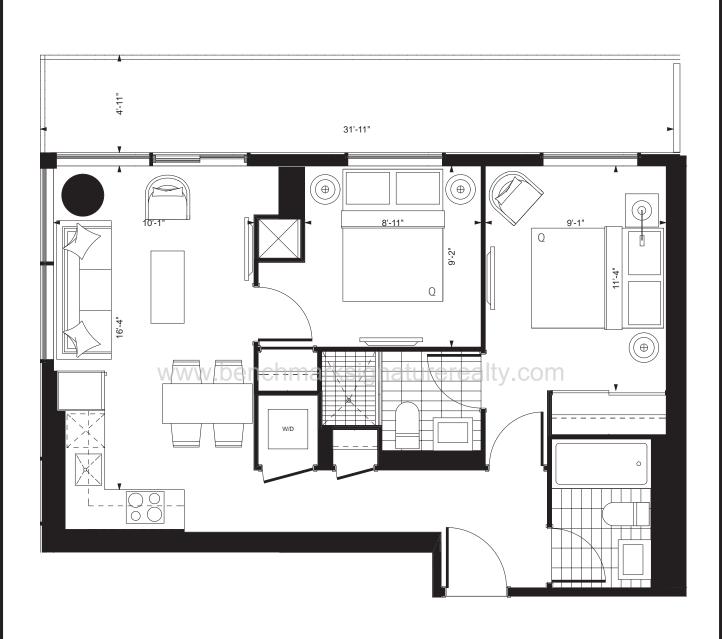

## HELENDALE

TWO BEDROOM / 626 SQ. FT. BALCONY / 153 SQ. FT. TOTAL LIVING SPACE / 779 SQ. FT.

Prices and specifications subject to change without notice. E. & O.E. The dimensions shown on this plan are approximate only, Actual useable floor space within the unit may vary from any stated floor areas or dimensions on this plan. For more information on the method used for calculating the floor area of any unit reference should be made to builder bulletin no.22 Published by tarion. The size, location and/or configuration of the windows and spandrel glass shown may be changed, varied or mirrored.