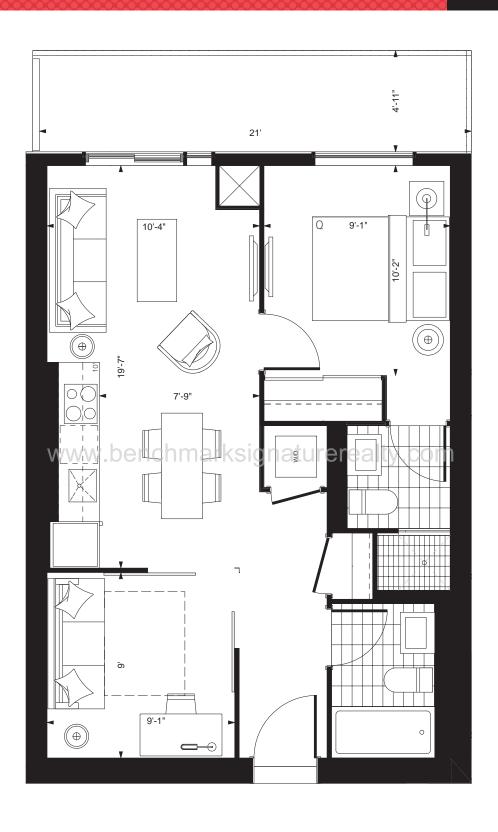

#### MILLWOOD

ONE BEDROOM + DEN / 633 SQ. FT. BALCONY / 54 SQ. FT. TOTAL LIVING SPACE / 687 SQ. FT.

BALCONY / 102 SQ. FT. TOTAL LIVING SPACE / 737 SQ. FT.

## HELENDALE

TWO BEDROOM / 626 SQ. FT. BALCONY / 153 SQ. FT. TOTAL LIVING SPACE / 779 SQ. FT.

Prices and specifications subject to change without notice. E. & O.E. The dimensions shown on this plan are approximate only, Actual useable floor space within the unit may vary from any stated floor areas or dimensions on this plan. For more information on the method used for calculating the floor area of any unit reference should be made to builder bulletin no.22 Published by tarion. The size, location and/or configuration of the windows and spandrel glass shown may be changed, varied or mirrored.