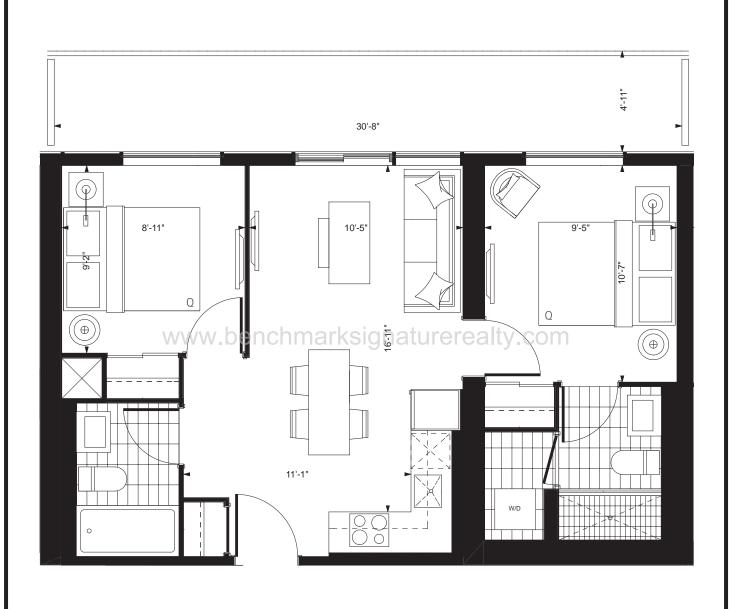

## HELENDALE

TWO BEDROOM / 626 SQ. FT. BALCONY / 153 SQ. FT. TOTAL LIVING SPACE / 779 SQ. FT.

Prices and specifications subject to change without notice. E. & O.E. The dimensions shown on this plan are approximate only, Actual useable floor space within the unit may vary from any stated floor areas or dimensions on this plan. For more information on the method used for calculating the floor area of any unit reference should be made to builder bulletin no.22 Published by tarion. The size, location and/or configuration of the windows and spandrel glass shown may be changed, varied or mirrored.