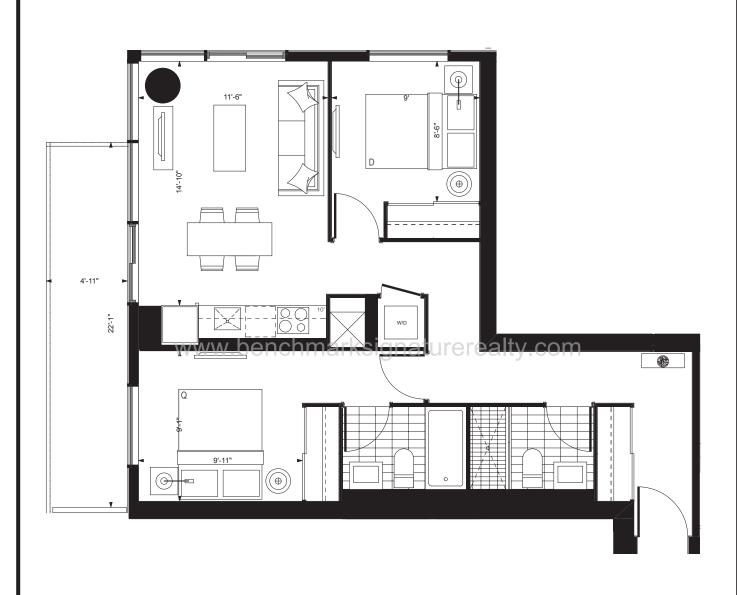

## EDITH

TWO BEDROOM / 626 SQ. FT. BALCONY / 153 SQ. FT. TOTAL LIVING SPACE / 779 SQ. FT.

## HELENDALE

TWO BEDROOM / 626 SQ. FT. BALCONY / 153 SQ. FT. TOTAL LIVING SPACE / 779 SQ. FT.

Prices and specifications subject to change without notice. E. & O.E. The dimensions shown on this plan are approximate only, Actual useable floor space within the unit may vary from any stated floor areas or dimensions on this plan. For more information on the method used for calculating the floor area of any unit reference should be made to builder bulletin no.22 Published by tarion. The size, location and/or configuration of the windows and spandrel glass shown may be changed, varied or mirrored.