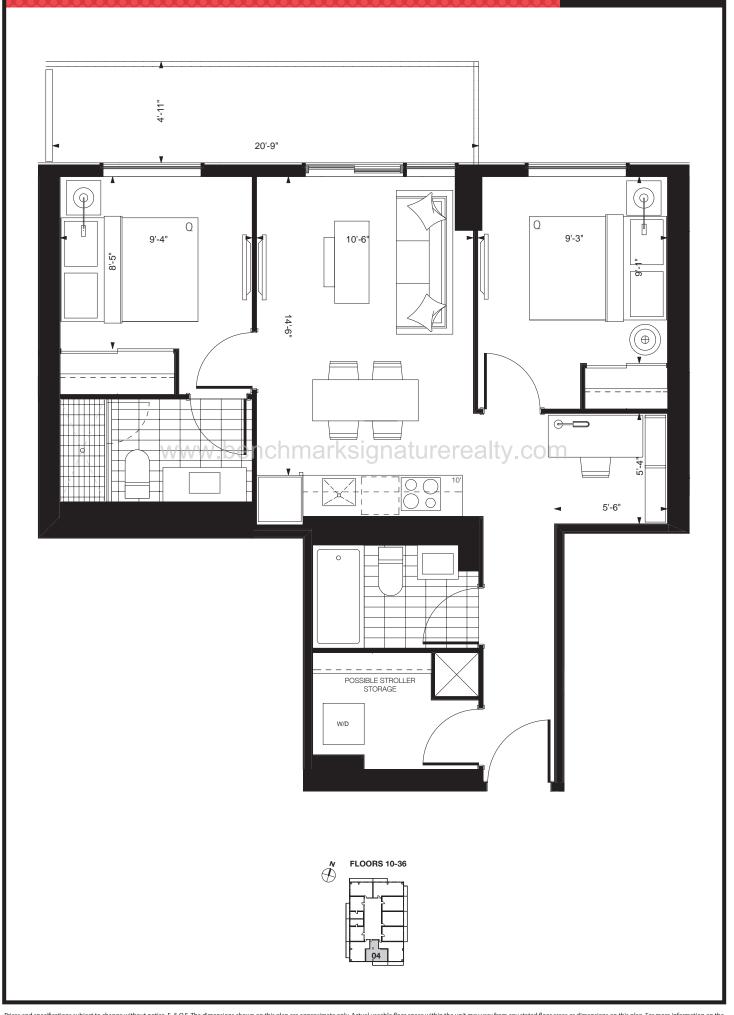

## HELENDALE

TWO BEDROOM / 626 SQ. FT. BALCONY / 153 SQ. FT. TOTAL LIVING SPACE / 779 SQ. FT.

Prices and specifications subject to change without notice. E. & O.E. The dimensions shown on this plan are approximate only, Actual useable floor space within the unit may vary from any stated floor areas or dimensions on this plan. For more information on the method used for calculating the floor area of any unit reference should be made to builder bulletin no.22 Published by tarion. The size, location and/or configuration of the windows and spandrel glass shown may be changed, varied or mirrored.

FLOORS 6-9 FLOORS 37-44

**%** 