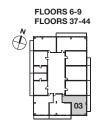

O.E. The dimensions shown on this plan are approximate only, Actual useable floor space within the unit may vary from any stated floor areas or dimensions on this plan. For more information on the method used for calculating the floor area of any unit reference should be made to builder bulletin no.22 Published by tarion. The size, location and/or configuration of the windows and spandrel glass shown may be changed, varied or mirrored.

FLOORS 6-9 FLOORS 37-44

**%** 







## HIGHBOURNE

TWO BEDROOM / 664 SQ. FT. BALCONY / 158 SQ. FT. TOTAL LIVING SPACE / 822 SQ. FT.













# SHERWOOD(BF)

TWO BEDROOM / 689 SQ. FT. BALCONY / 105 SQ. FT. TOTAL LIVING SPACE / 794 SQ. FT.













## EASTBOURNE

TWO BEDROOM / 749 SQ. FT. BALCONY / 110 SQ. FT. TOTAL LIVING SPACE / 859 SQ. FT.













## FALCON

TWO BEDROOM + DEN / 701 SQ. FT. BALCONY / 103 SQ. FT. TOTAL LIVING SPACE / 804 SQ. FT.











## HILLSDALE

THREE BEDROOM / 864 SQ. FT. BALCONY / 167 SQ. FT. TOTAL LIVING SPACE / 1031 SQ. FT.