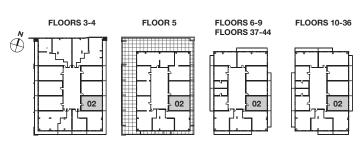

BEDROOM + DEN / 633 SQ. FT. BALCONY / 102 SQ. FT. TOTAL LIVING SPACE / 735 SQ. FT.













#### MILLWOOD

ONE BEDROOM + DEN / 633 SQ. FT. BALCONY / 54 SQ. FT. TOTAL LIVING SPACE / 687 SQ. FT.











BALCONY / 102 SQ. FT. TOTAL LIVING SPACE / 737 SQ. FT.













## EDITH

TWO BEDROOM / 626 SQ. FT. BALCONY / 153 SQ. FT. TOTAL LIVING SPACE / 779 SQ. FT.













## HELENDALE

TWO BEDROOM / 626 SQ. FT. BALCONY / 153 SQ. FT. TOTAL LIVING SPACE / 779 SQ. FT.





Prices and specifications subject to change without notice. E. & O.E. The dimensions shown on this plan are approximate only, Actual useable floor space within the unit may vary from any stated floor areas or dimensions on this plan. For more information on the method used for calculating the floor area of any unit reference should be made to builder bulletin no.22 Published by tarion. The size, location