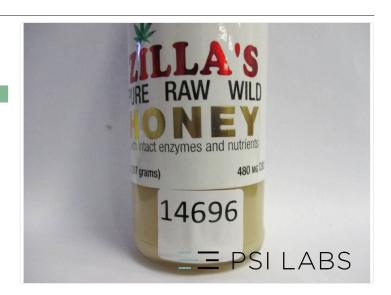

## Zilla's Pure Raw Wild Honey

Sample ID: 2006PSI0359.14696

Strain: N/A

Matrix: Ingestible Type: Syrup/Honey METRC Batch ID:

METRC Sample:

Produced: Date Received: 06/26/2020 Completed: 07/02/2020 Sample Size: -; Batch: -