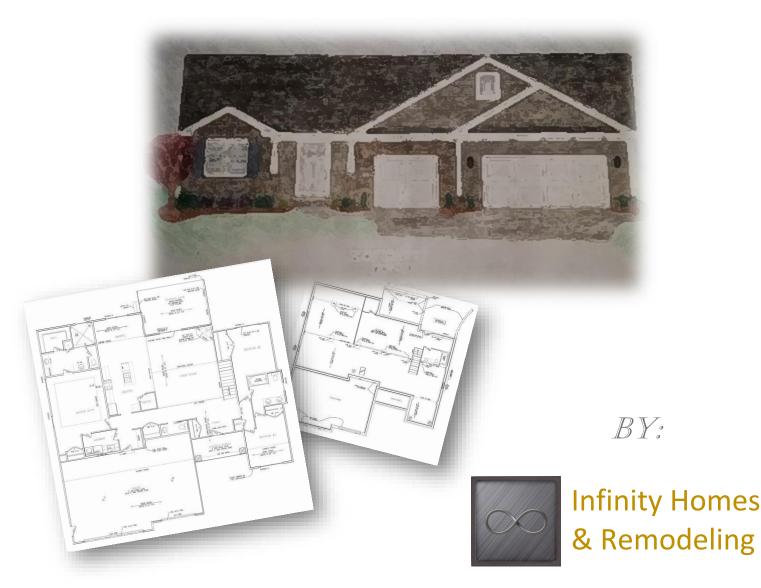

## "COTT&GE GROVE"

## **FEATURES:**

- 2,645 sq. ft. of living space
- 3-car garage
- 1<sup>st</sup> floor laundry
- 1<sup>st</sup> floor owners suite with additional sitting area
- Owners luxury bath with tiled walk-in shower
- ◆ 2 more additional bedrooms located opposite from owners suite with private Jack & Jill bath.
- Spacious open kitchen with island, walk-in pantry, maple cabinets, granite countertops, & hardwood floors
- Bonus finished area in basement including rec-room and additional full bathroom.