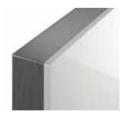

Two-Tone 3D glass effect (Gloss and metallic doors only)

# **EDGE OPTIONS**

MATCHING AIRTECH EDGE

TWO-TONE 3D GLASS EFFECT (GLOSS AND METALLIC DOORS ONLY)

### UNITY made-to-measure is available in 2 edge options.

MATCHING AIRTECH EDGE

TWO-TONE 3D GLASS EFFECT (Gloss doors only)