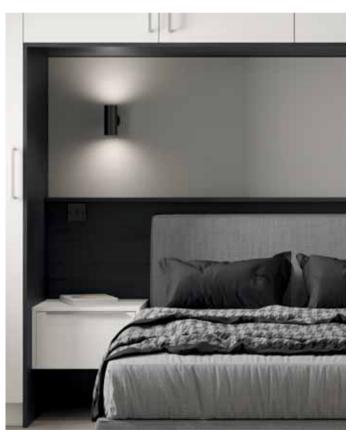

End panels are available to order as a standalone product type in the same made-to-measure sizes as doors. End panels are supplied in a matching edge only and edged all 4 sides as standard. Please use a plinth to create a corner post

For sizes please see Unity Parameters.

END PANEL

END PANEL

End panel used to create feature head board behind bed. Woodgrain effect in Black.