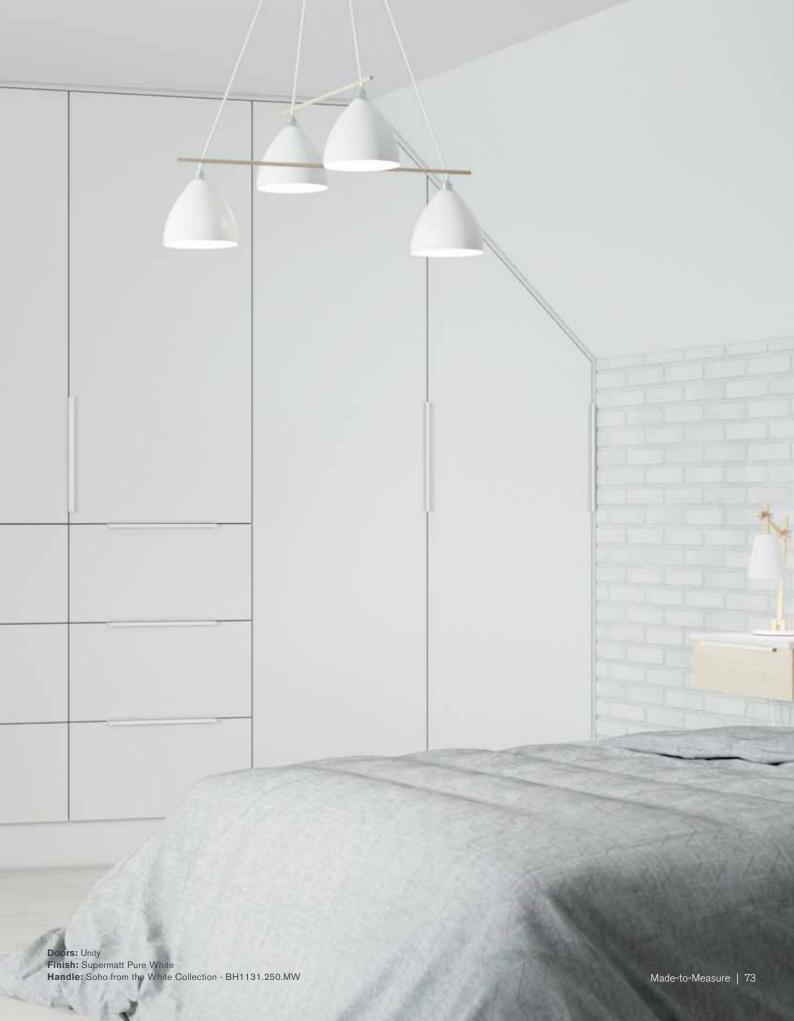

Please see page 76 for colour finishes.

Supermatt White feature storage doors with matching edge

White Halifax Oak floating dressing table

White Halifax Oak floating bedside with matching edge

Matching AirTech Edge