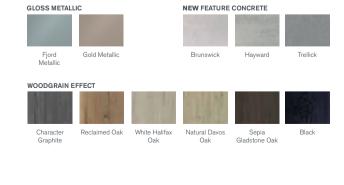

# WOODGRAIN EFFECT (Matching edge only)

SEPIA GLADSTONE OAK

BLACK

### **GLOSS FINISHES**

PURE WHITE

GLOSS METALLIC FINISHES

GOLD METALLIC

FEATURE CONCRETE

HAYWARD

TRELLICK

#### **AVAILABLE COLOURS**