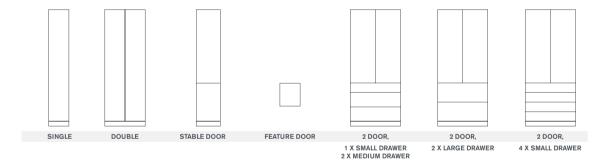

etallic doors only)

# UNITY COLLECTION



AVAILABLE IN ANGLED DOORS

# **EDGE OPTIONS**



MATCHING AIRTECH EDGE



TWO-TONE 3D GLASS EFFECT (GLOSS AND METALLIC DOORS ONLY)

# WOODGRAIN EFFECT (Matching edge only)















SEPIA GLADSTONE OAK



BLACK

### **GLOSS FINISHES**











PURE WHITE

GLOSS METALLIC FINISHES







GOLD METALLIC

FEATURE CONCRETE







HAYWARD



TRELLICK

# SUPERMATT FINISHES (Matching edge only)



PURE WHITE













PEBBLE GREY



DUST GREY



INDIGO BLUE



GRAPHITE

#### **EDGE OPTIONS**

# Unity

Made-to-Measure range overview

### UNITY made-to-measure is available in 2 edge options.





MATCHING AIRTECH EDGE

TWO-TONE 3D GLASS EFFECT (Gloss doors only)

### **UNITY PARAMETERS**



#### ANGLED DOOR DESIGNS



### RECOMMENDED COMBINATIONS



#### **AVAILABLE COLOURS**





### WARDROBE ACCESSORIES



MODERN CORNICE/LIGHT PELMET

3000x70x18mm, edged one long side only with a blank finish on the hidden face Pelmet and plinth are edged on one long side only with a matching edge. (Woodgrain is 2800x70x18)



PLINTH 3000x150x18mm, edged one long side only with a blank finish on the hidden face Pelmet and plinth are edged on one long side only with a matching edge.

(Woodgrain is 2800x150x18)



CORNER POST

CORNER POST



End panels are available to order as a standalone product type in the same made-to-measure sizes as doors. End panels are supplied in a matching edge only and edged all 4 sides as standard. Please use a plinth to create a corner post

For sizes please see Unity Parameters.

END PANEL

END PANEL







End panel