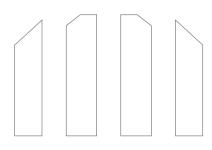

one 3D glass effect (Gloss and metallic doors only)

# UNITY COLLECTION



AVAILABLE IN ANGLED DOORS

# **EDGE OPTIONS**



MATCHING AIRTECH EDGE



TWO-TONE 3D GLASS EFFECT (GLOSS AND METALLIC DOORS ONLY)

# WOODGRAIN EFFECT (Matching edge only)















SEPIA GLADSTONE OAK



BLACK

### **GLOSS FINISHES**











PURE WHITE

GLOSS METALLIC FINISHES







GOLD METALLIC

FEATURE CONCRETE







HAYWARD



TRELLICK

# SUPERMATT FINISHES (Matching edge only)



PURE WHITE













PEBBLE GREY



DUST GREY



INDIGO BLUE



GRAPHITE

#### **EDGE OPTIONS**

# Unity

Made-to-Measure range overview

### UNITY made-to-measure is available in 2 edge options.





MATCHING AIRTECH EDGE

TWO-TONE 3D GLASS EFFECT (Gloss doors only)

### **UNITY PARAMETERS**



#### ANGLED DOOR DESIGNS



### RECOMMENDED COMBINATIONS



#### **AVAILABLE COLOURS**





### WARDROBE ACCESSORIES



MODERN CORNICE/LIGHT PELMET

3000x70x18mm, edged one long side only with a blank finish on the hidden face Pelmet and plinth are edged on one long side only with a matching edge. (Woodgrain is 2800x70x18)



PLINTH 3000x150x18mm, edged one long side only with a blank finish on the hidden face Pelmet and plinth are edged on one long side only with a matching edge.

(Woodgrain is 2800x150x18)



CORNER POST

CORNER POST



End panels are available to order as a standalone product type in the same made-to-measure sizes as doors. End panels are supplied in a matching edge only and edged all 4 sides as standard. Please use a plinth to create a corner post

For sizes please see Unity Parameters.

END PA