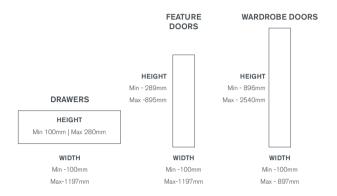

tching AirTech Edge



Two-Tone 3D glass effect (Gloss and metallic doors only)

# UNITY COLLECTION



AVAILABLE IN ANGLED DOORS

# **EDGE OPTIONS**



MATCHING AIRTECH EDGE



TWO-TONE 3D GLASS EFFECT (GLOSS AND METALLIC DOORS ONLY)

# WOODGRAIN EFFECT (Matching edge only)















SEPIA GLADSTONE OAK



BLACK

### **GLOSS FINISHES**











PURE WHITE

GLOSS METALLIC FINISHES







GOLD METALLIC

FEATURE CONCRETE







HAYWARD



TRELLICK

# SUPERMATT FINISHES (Matching edge only)



PURE WHITE













PEBBLE GREY



DUST GREY



INDIGO BLUE



GRAPHITE

#### **EDGE OPTIONS**

# Unity

Made-to-Measure range overview

### UNITY made-to-measure is available in 2 edge options.





MATCHING AIRTECH EDGE

TWO-TONE 3D GLASS EFFECT (Gloss doors only)

### **UNITY PARAMETERS**



#### ANGLED DOOR DESIGNS



### RECOMMENDED COMBINATIONS



#### **AVAILABLE COLOURS**





### WARDROBE ACCESSORIES



MODERN CORNICE/LIGHT PELMET

3000x70x18mm, edged one long side only with a blank finish on the hidden face Pelmet and plinth are edged on one long side only with a matching edge. (Woodgrain is 2800x70x18)



PLINTH 3000x150x18mm, edged one long side only with a blank finish on the hidden face Pelmet and plinth are edged on one long side only with a matching edge.

(Woodgrain is 2800x150x18)



CORNER POST

CORNER POST



End panels are available to order as a standalone product type in the same made-to-measure sizes as doors. End panels are supplied in a matching edge only and edged all 4 sides as standard. Please use a plinth to create a corner post

For sizes please s