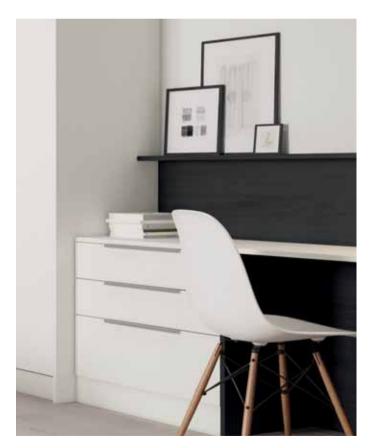

For sizes please see Unity Parameters.

END PANEL

END PANEL

End panel used to create feature head board behind bed. Woodgrain effect in Black.