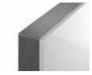

Two-Tone 3D glass effect (Gloss and metallic doors only)

# **EDGE OPTIONS**

MATCHING AIRTECH EDGE

TWO-TONE 3D GLASS EFFECT (GLOSS AND METALLIC DOORS ONLY)

### UNITY made-to-measure is available in 2 edge options.

MATCHING AIRTECH EDGE

TWO-TONE 3D GLASS EFFECT (Gloss doors only)