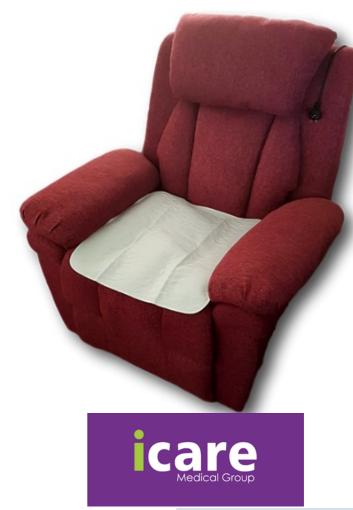

## **ICARE ABSORBENT SEAT PAD**

- Full protection while seated
- Absorbent pads offering three-layer protection
- The Icare reusable incontinence seat pad is comprised of a waterproof bottom layer to avoid leakage, an ultra-dense middle layer, and a top layer that ensures comfort while sitting.
- Heavy-duty fabrics
- Absorbency 500ml over 8hrs
- Wash and reuse day after day
- For home or facility use