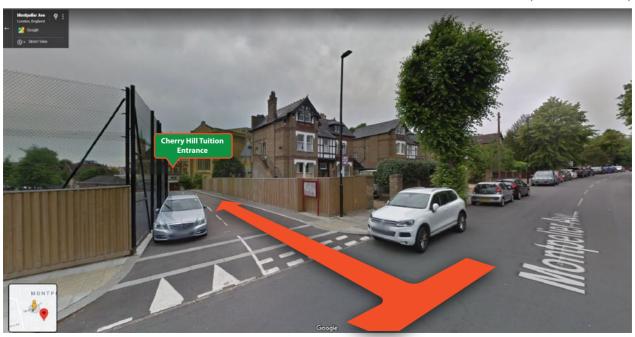

## **EALING CENTRE LOCATION MAP** St Benedict's Church Rear Access Entrance

## **EALING CENTRE LOCATION MAP** St Benedict's Church Rear Access Entrance

St Benedict's Abbey Church Rear Access Entrance

Cherry Hill Tuition Entrance