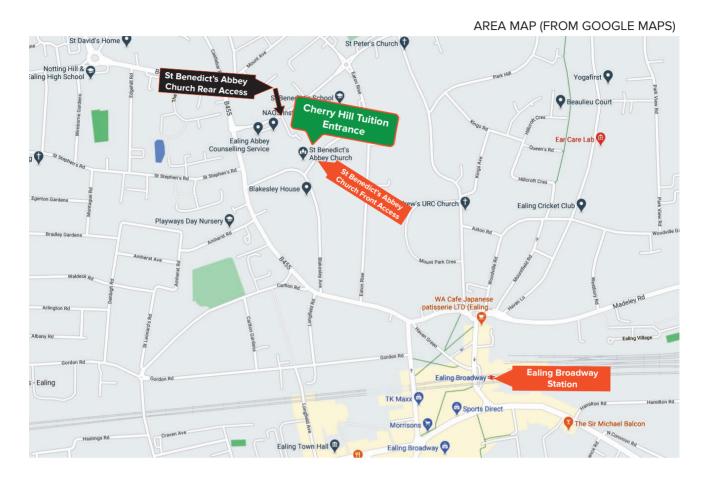

## **Address**

**Cherry Hill Tuition Ealing** St Benedict's Abbey Church The Parish Centre 2 Marchwood Crescent. Ealing W5 2DZ

- 8 minutes walk from Ealing Broadway Tube & Train Station.
- 8 minutes walk from Ealing Broadway High Street.
- We are next to Saint Benedict's School.
- Close to all major bus routes.

Parking : Free timed parking on local roads. | Local meter bays. | Ealing Broadway Shopping Mall & Centre.

STREET MAP (FROM GOOGLE MAPS)