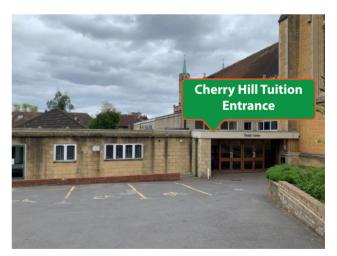

## **EALING CENTRE LOCATION MAP** St Benedict's Church Rear Access Entrance

## **EALING CENTRE LOCATION MAP** St Benedict's Church Rear Access Entrance

St Benedict's Abbey Church Rear Access Entrance

Cherry Hill Tuition Entrance