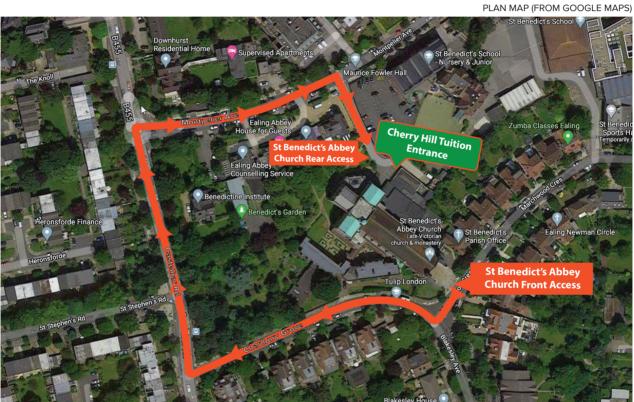

## **EALING CENTRE LOCATION MAP** St Benedict's Church Rear Access Entrance

## **EALING CENTRE LOCATION MAP** St Benedict's Church Rear Access Entrance

St Benedict's Abbey Church Rear Access Entrance

Cherry Hill Tuition Entrance