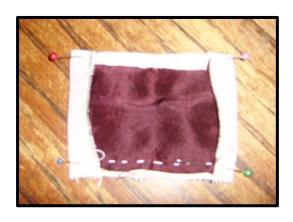

## First stitch the hardanger design.

Now sew the colourful silk (or fabric) to the back of the embroidery

Next sew the edges in , and form into a little rectangle.
Fill with a little stuffing, and sew the edges in with small invisible stiches.
Add a ribbon at a corner Your ornament is ready to hang.