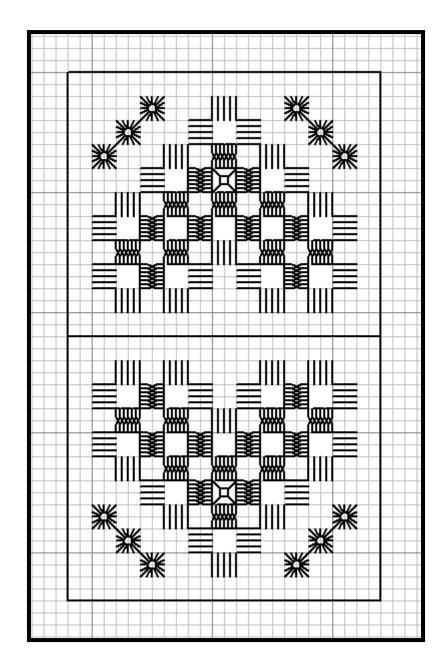

## **Hardanger Christmas ornament**

www.roland-designs.com

For this simple little hardanger Christmas ornament you will need a piece of 14ct linen 10cm, by 15 cm. A same sized piece of silk dupiony ( or another colourful fabric )
Pearl cotton 5, and 8

## First stitch the hardanger design.

Now sew the colourful silk (or fabric) to the back of the embroidery

Next sew the edges in , and form into a little rectangle.
Fill with a little stuffing, and sew the edges in with small invisible stiches.
Add a ribbon at a corner Your ornament is ready to hang.