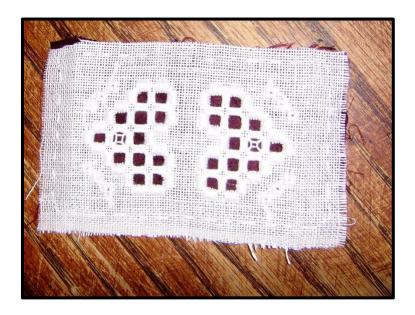

## First stitch the hardanger design.

Now sew the colourful silk (or fabric) to the back of the embroidery

Next sew the edges in , and form into a little rectangle.
Fill with a little stuffing, and sew the edges in with small invisible stiches.
Add a ribbon at a corner Your ornament is ready to hang.