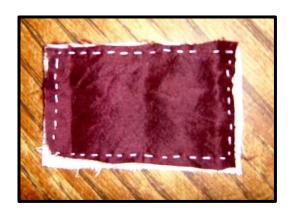

## First stitch the hardanger design.

Now sew the colourful silk (or fabric) to the back of the embroidery

Next sew the edges in , and form into a little rectangle.
Fill with a little stuffing, and sew the edges in with small invisible stiches.
Add a ribbon at a corner Your ornament is ready to hang.