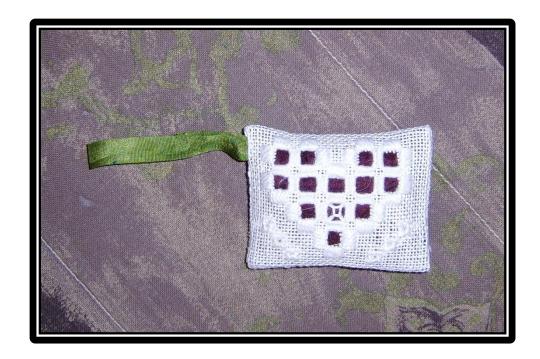

## **Hardanger Christmas ornament**

www.roland-designs.com

For this simple little hardanger Christmas ornament you will need a piece of 14ct linen 10cm, by 15 cm. A same sized piece of silk dupiony ( or another colourful fabric )
Pearl cotton 5, and 8

A little stuffing, a sewing needle, some white thread, and a ribbon

## First stitch the hardanger design.

Now sew the colourful silk (or fabric) to the back of the embroidery

Next sew the edges in , and form into a little rectangle.
Fill with a little stuffing, and sew the edges in with small invisible stiches.
Add a ribbon at a corner Your ornament is ready to hang.