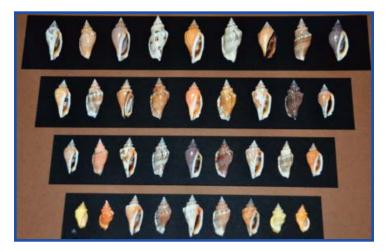

Best of Shell Art - Hans Hoppenbrouwers



June Bailey Best of Member Art - Mary Hansher



Snail Parade - Most Unique - Angela Sampogna



Duane Kauffman's "ID of Small Gastropods"



Best of Commercial Art - Suzanne Dietsch



Fossil Shell of the Show - Vasum species



1st Place - Linda Greiner



Snail Parade - Most Usefull - Fran Schlusemann



Commercial Art Awards



Shell of the Show - Cymatium species



1st Place - Scientific



1st place - Artistic



1st Place - Artistic



1st Place - Artistic



Terri Gosselin Exellence in Shell Flower Making.



1st Place - Scientific



1st Place - Scientific



1st Place - Scientific



1st Place - Scientific

## Artistic Cuties



Turtle





Snail



Ouch!



Medusa



Mask



Big Brown Snail

Hole in One

## Scientific Specimens















### Pretty Photos















### Sarasota Shell Club Members



Ann Coley



Beverly Snyder



Dennis Sargent



Donna Bigham



Donna Cassin



Judy Wedge & Terry Jones



Linda Greiner



Nancy Marini



Sandy Pillow



Bernie & Carol Peterson



Angela Sampogna



Sally Peppitoni



Vicky Ginter & Sandra Colegrande



Donna Bartels



Mary Jo Bopp

### Some of Our Shell & Shell-related Dealers



Paul Lamb



Pat Snair



Bob & Juying Janowski



Joan Haughawout



Sharlene Totten & Roni Mucci



Peggy Williams



Don & Jan Kittsmiller



Randy Allamand



David Ervin (Donald Dan's booth)



Sue Hobbs



Peter Murfitt



Katrina Meyer



Susanne Dietsch



Ruth Abramson



Melissa Herron

## The Raffle Table



I wanted it (didn't get it)





**Dennis Sargent** 



Lou Cirr