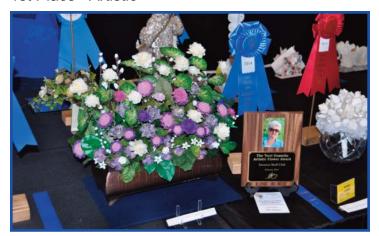

#### Other Awards Given

Best Junior Exhibit - Marissa Linn

Best Small Scientifc Exhibit - Harry Barryman

Snail Parade - Most Beautiful - Angela Sampogna

Dupont Trophy - Carolyn Petrikin

Fran's Best of Shell Art - Hans Hoppenbrouwers