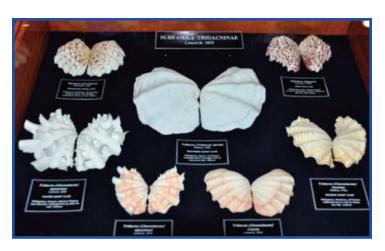

of Shell Art - Hans Hoppenbrouwers



June Bailey Best of Member Art - Mary Hansher



Snail Parade - Most Unique - Angela Sampogna



Duane Kauffman's "ID of Small Gastropods"



Best of Commercial Art - Suzanne Dietsch



Fossil Shell of the Show - Vasum species



1st Place - Linda Greiner



Snail Parade - Most Usefull - Fran Schlusemann



Commercial Art Awards



Shell of the Show - Cymatium species



1st Place - Scientific



1st place - Artistic



1st Place - Artistic



1st Place - Artistic



Terri Gosselin Exellence in Shell Flower Making.



1st Place - Scientific



1st Place - Scientific



1st Place - Scientific



1st Place - Scientific

## Artistic Cuties



Turtle





Snail



Ouch!



Medusa



Mask



Big Brown Snail

Hole in One

## Scientific Specimens















### Pretty Photos















### Sarasota Shell Club Members



Ann Coley



Beverly Snyder



Dennis Sargent



Donna Bigham



Donna Cassin



Judy Wedge & Terry Jones



Linda Greiner



Nancy Marini



Sandy Pillow



Bernie & Carol Peterson



Angela Sampogna



Sally Peppitoni



Vicky Ginter & Sandra Colegrande



Donna Bartels



Mary Jo Bopp

### Some of Our Shell & Shell-related Dealers



Paul Lamb



Pat Snair



Bob & Juying Janowski



Joan Haughawout



Sharlene Totten & Roni Mucci



Peggy Williams



Don & Jan Kittsmiller



Randy Allamand



David Ervin (Donald Dan's booth)



Sue Hobbs



Peter Murfitt



Katrina Meyer



Susanne Dietsch



Ruth Abramson



Melissa Herron

## The Raffle Table



I wanted it (didn't get it)





**Dennis Sargent** 



Lou Cirrinta