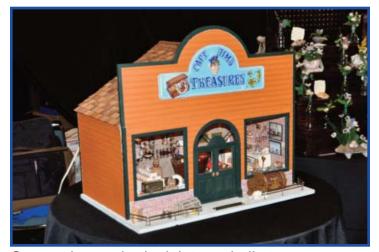

The artist's area.

Our newly acquired miniature shell store.

Members working the club table.