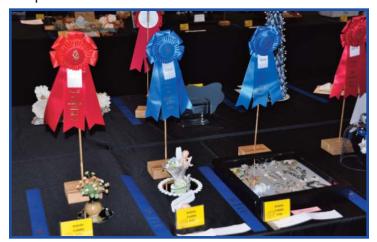

1st Place - Linda Greiner

Snail Parade - Most Usefull - Fran Schlusemann

Commercial Art Awards

Shell of the Show - Cymatium species

1st Place - Scientific

1st place - Artistic

1st Place - Artistic

1st Place - Artistic

Terri Gosselin Exellence in Shell Flower Making.

1st Place - Scientific

1st Place - Scientific

1st Place - Scientific

1st Place - Scientific