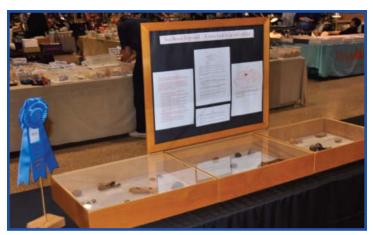

rissa Linn



Best Small Scientifc Exhibit - Harry Barryman



Snail Parade - Most Beautiful - Angela Sampogna



Dupont Trophy - Carolyn Petrikin



Fran's Best of Shell Art - Hans Hoppenbrouwers



June Bailey Best of Member Art - Mary Hansher



Snail Parade - Most Unique - Angela Sampogna



Duane Kauffman's "ID of Small Gastropods"



Best of Commercial Art - Suzanne Dietsch



Fossil Shell of the Show - Vasum species



1st Place - Linda Greiner



Snail Parade - Most Usefull - Fran Schlusemann



Commercial Art Awards



Shell of the Show - Cymatium species



1st Place - Scientific



1st place - Artistic



1st Place - Artistic



1st Place - Artistic



Terri Gosselin Exellence in Shell Flower Making.



1st Place - Scientific



1st Place - Scientific



1st Place - Scientific



1st Place - Scientific

## Artistic Cuties



Turtle





Snail



Ouch!



Medusa



Mask



Big Brown Snail

Hole in One

## Scientific Specimens















### Pretty Photos















### Sarasota Shell Club Members



Ann Coley



Beverly Snyder



Dennis Sargent



Donna Bigham



Donna Cassin



Judy Wedge & Terry Jones



Linda Greiner



Nancy Marini



Sandy Pillow



Bernie & Carol Peterson



Angela Sampogna



Sally Peppitoni



Vicky Ginter & Sandra Colegrande



Donna Bartels



Mary Jo Bopp

### Some of Our Shell & Shell-related Dealers



Paul Lamb



Pat Snair



Bob & Juying Janowski



Joan Haughawout



Sharlene Totten & Roni Mucci



Peggy Williams



Don & Jan Kittsmiller



Randy Allamand



David Ervin (Donald Dan's booth)



Sue Hobbs



Peter Murfitt