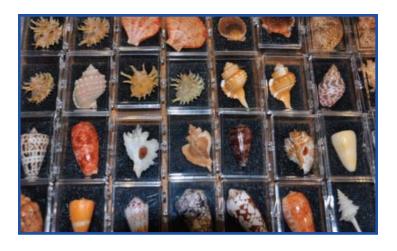

rs



June Bailey Best of Member Art - Mary Hansher



Snail Parade - Most Unique - Angela Sampogna



Duane Kauffman's "ID of Small Gastropods"



Best of Commercial Art - Suzanne Dietsch



Fossil Shell of the Show - Vasum species



1st Place - Linda Greiner



Snail Parade - Most Usefull - Fran Schlusemann



Commercial Art Awards



Shell of the Show - Cymatium species



1st Place - Scientific



1st place - Artistic



1st Place - Artistic



1st Place - Artistic



Terri Gosselin Exellence in Shell Flower Making.



1st Place - Scientific



1st Place - Scientific



1st Place - Scientific



1st Place - Scientific

## Artistic Cuties



Turtle





Snail



Ouch!



Medusa



Mask



Big Brown Snail

Hole in One

## Scientific Specimens















### Pretty Photos















### Sarasota Shell Club Members



Ann Coley



Beverly Snyder



Dennis Sargent



Donna Bigham



Donna Cassin



Judy Wedge & Terry Jones



Linda Greiner



Nancy Marini



Sandy Pillow



Bernie & Carol Peterson



Angela Sampogna



Sally Peppitoni



Vicky Ginter & Sandra Colegrande



Donna Bartels



Mary Jo Bopp

### Some of Our Shell & Shell-related Dealers



Paul Lamb



Pat Snair



Bob & Juying Janowski



Joan Haughawout



Sharlene Totten & Roni Mucci



Peggy Williams



Don & Jan Kittsmiller



Randy Allamand



David Ervin (Donald Dan's booth)



Sue Hobbs



Peter Murfitt



Katrina Meyer



Susanne Dietsch



Ruth Abramson



Melissa Herron

## The Raffle Table



I wanted it (didn't get it)





**Dennis Sargent** 



Lou Cirrintano



I wanted it also (also didn