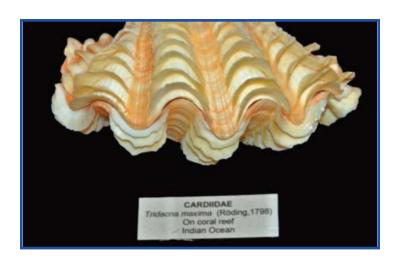

ran's Best of Shell Art - Hans Hoppenbrouwers



June Bailey Best of Member Art - Mary Hansher



Snail Parade - Most Unique - Angela Sampogna



Duane Kauffman's "ID of Small Gastropods"



Best of Commercial Art - Suzanne Dietsch



Fossil Shell of the Show - Vasum species



1st Place - Linda Greiner



Snail Parade - Most Usefull - Fran Schlusemann



Commercial Art Awards



Shell of the Show - Cymatium species



1st Place - Scientific



1st place - Artistic



1st Place - Artistic



1st Place - Artistic



Terri Gosselin Exellence in Shell Flower Making.



1st Place - Scientific



1st Place - Scientific



1st Place - Scientific



1st Place - Scientific

## Artistic Cuties



Turtle





Snail



Ouch!



Medusa



Mask



Big Brown Snail

Hole in One

## Scientific Specimens















### Pretty Photos















### Sarasota Shell Club Members



Ann Coley



Beverly Snyder



Dennis Sargent



Donna Bigham



Donna Cassin



Judy Wedge & Terry Jones



Linda Greiner



Nancy Marini



Sandy Pillow



Bernie & Carol Peterson



Angela Sampogna



Sally Peppitoni



Vicky Ginter & Sandra Colegrande



Donna Bartels



Mary Jo Bopp

### Some of Our Shell & Shell-related Dealers



Paul Lamb



Pat Snair



Bob & Juying Janowski



Joan Haughawout



Sharlene Totten & Roni Mucci



Peggy Williams



Don & Jan Kittsmiller



Randy Allamand



David Ervin (Donald Dan's booth)



Sue Hobbs



Peter Murfitt



Katrina Meyer



Susanne Dietsch



Ruth Abramson



Melissa Herron

## The Raffle Table



I wanted it (didn't get it)





**Dennis Sargent** 



Lo