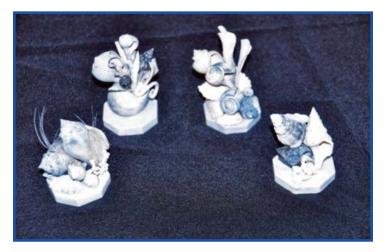

## Artistic Cuties

Turtle

Snail

Ouch!

Medusa

Mask

Big Brown Snail

Hole in One