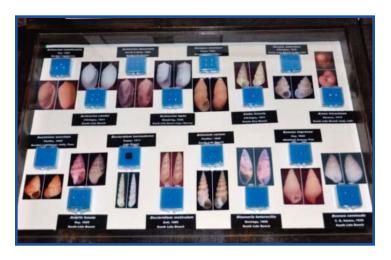

n's Best of Shell Art - Hans Hoppenbrouwers



June Bailey Best of Member Art - Mary Hansher



Snail Parade - Most Unique - Angela Sampogna



Duane Kauffman's "ID of Small Gastropods"



Best of Commercial Art - Suzanne Dietsch



Fossil Shell of the Show - Vasum species



1st Place - Linda Greiner



Snail Parade - Most Usefull - Fran Schlusemann



Commercial Art Awards



Shell of the Show - Cymatium species



1st Place - Scientific



1st place - Artistic



1st Place - Artistic



1st Place - Artistic



Terri Gosselin Exellence in Shell Flower Making.



1st Place - Scientific



1st Place - Scientific



1st Place - Scientific



1st Place - Scientific

## Artistic Cuties



Turtle





Snail



Ouch!



Medusa



Mask



Big Brown Snail

Hole in One

## Scientific Specimens















### Pretty Photos















### Sarasota Shell Club Members



Ann Coley



Beverly Snyder



Dennis Sargent



Donna Bigham



Donna Cassin



Judy Wedge & Terry Jones



Linda Greiner



Nancy Marini



Sandy Pillow



Bernie & Carol Peterson



Angela Sampogna



Sally Peppitoni



Vicky Ginter & Sandra Colegrande



Donna Bartels



Mary Jo Bopp

### Some of Our Shell & Shell-related Dealers



Paul Lamb



Pat Snair



Bob & Juying Janowski



Joan Haughawout



Sharlene Totten & Roni Mucci



Peggy Williams



Don & Jan Kittsmiller



Randy Allamand



David Ervin (Donald Dan's booth)



Sue Hobbs



Peter Murfitt



Katrina Meyer



Susanne Dietsch



Ruth Abramson



Melissa Herron

## The Raffle Table



I wanted it (didn't get it)





**Dennis Sargent** 



Lou