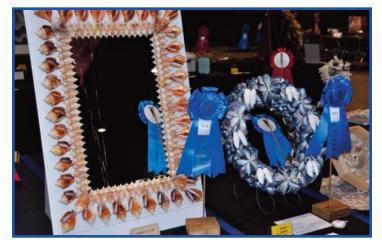

1st Place - Linda Greiner

Snail Parade - Most Usefull - Fran Schlusemann

Commercial Art Awards

Shell of the Show - Cymatium species

1st Place - Scientific

1st place - Artistic

1st Place - Artistic

1st Place - Artistic

Terri Gosselin Exellence in Shell Flower Making.

1st Place - Scientific

1st Place - Scientific

1st Place - Scientific

1st Place - Scientific