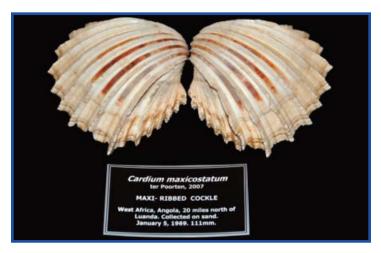

st of Shell Art - Hans Hoppenbrouwers



June Bailey Best of Member Art - Mary Hansher



Snail Parade - Most Unique - Angela Sampogna



Duane Kauffman's "ID of Small Gastropods"



Best of Commercial Art - Suzanne Dietsch



Fossil Shell of the Show - Vasum species



1st Place - Linda Greiner



Snail Parade - Most Usefull - Fran Schlusemann



Commercial Art Awards



Shell of the Show - Cymatium species



1st Place - Scientific



1st place - Artistic



1st Place - Artistic



1st Place - Artistic



Terri Gosselin Exellence in Shell Flower Making.



1st Place - Scientific



1st Place - Scientific



1st Place - Scientific



1st Place - Scientific

## Artistic Cuties



Turtle





Snail



Ouch!



Medusa



Mask



Big Brown Snail

Hole in One

## Scientific Specimens















### Pretty Photos















### Sarasota Shell Club Members



Ann Coley



Beverly Snyder



Dennis Sargent



Donna Bigham



Donna Cassin



Judy Wedge & Terry Jones



Linda Greiner



Nancy Marini



Sandy Pillow



Bernie & Carol Peterson



Angela Sampogna



Sally Peppitoni



Vicky Ginter & Sandra Colegrande



Donna Bartels



Mary Jo Bopp

### Some of Our Shell & Shell-related Dealers



Paul Lamb



Pat Snair



Bob & Juying Janowski



Joan Haughawout



Sharlene Totten & Roni Mucci



Peggy Williams



Don & Jan Kittsmiller



Randy Allamand



David Ervin (Donald Dan's booth)



Sue Hobbs



Peter Murfitt



Katrina Meyer



Susanne Dietsch



Ruth Abramson



Melissa Herron

## The Raffle Table



I wanted it (didn't get it)





**Dennis Sargent** 



Lou Cirrin