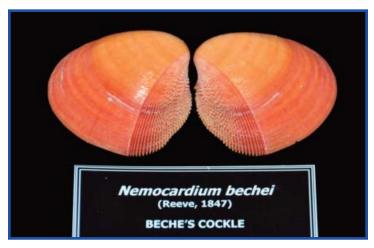

s Best of Shell Art - Hans Hoppenbrouwers



June Bailey Best of Member Art - Mary Hansher



Snail Parade - Most Unique - Angela Sampogna



Duane Kauffman's "ID of Small Gastropods"



Best of Commercial Art - Suzanne Dietsch



Fossil Shell of the Show - Vasum species



1st Place - Linda Greiner



Snail Parade - Most Usefull - Fran Schlusemann



Commercial Art Awards



Shell of the Show - Cymatium species



1st Place - Scientific



1st place - Artistic



1st Place - Artistic



1st Place - Artistic



Terri Gosselin Exellence in Shell Flower Making.



1st Place - Scientific



1st Place - Scientific



1st Place - Scientific



1st Place - Scientific

## Artistic Cuties



Turtle





Snail



Ouch!



Medusa



Mask



Big Brown Snail

Hole in One

## Scientific Specimens















### Pretty Photos















### Sarasota Shell Club Members



Ann Coley



Beverly Snyder



Dennis Sargent



Donna Bigham



Donna Cassin



Judy Wedge & Terry Jones



Linda Greiner



Nancy Marini



Sandy Pillow



Bernie & Carol Peterson



Angela Sampogna



Sally Peppitoni



Vicky Ginter & Sandra Colegrande



Donna Bartels



Mary Jo Bopp

### Some of Our Shell & Shell-related Dealers



Paul Lamb



Pat Snair



Bob & Juying Janowski



Joan Haughawout



Sharlene Totten & Roni Mucci



Peggy Williams



Don & Jan Kittsmiller



Randy Allamand



David Ervin (Donald Dan's booth)



Sue Hobbs



Peter Murfitt



Katrina Meyer



Susanne Dietsch



Ruth Abramson



Melissa Herron

## The Raffle Table



I wanted it (didn't get it)





**Dennis Sargent** 



Lou Ci