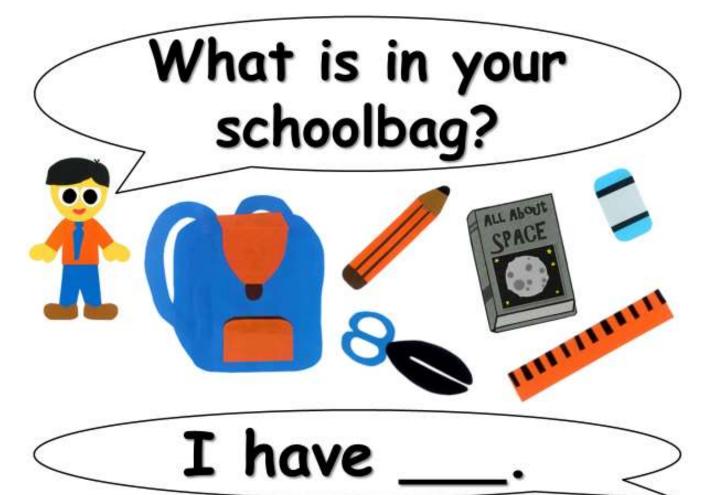

What do you have?

I have \_\_\_\_\_.

Instructions: What do Pam and Sam have? Listen and draw a line.

**Instructions:** What do Pam and Sam have? Listen and put a check in the correct box.

PamImage: Second se