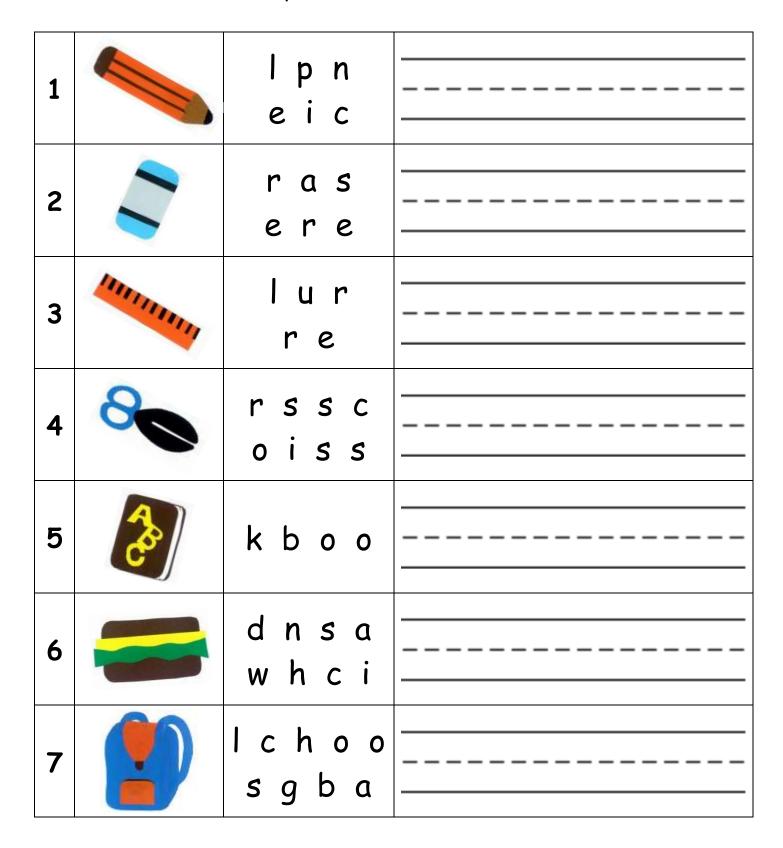

## Draw 3 things in your schoolbag.

Instructions: Look at the picture. Unscramble the word.

Part A: Unscramble the sentences. Make sure you have a big letter and a period.

| ex | <b>©</b> | book he a has  |
|----|----------|----------------|
|    | 1        | He has a book. |