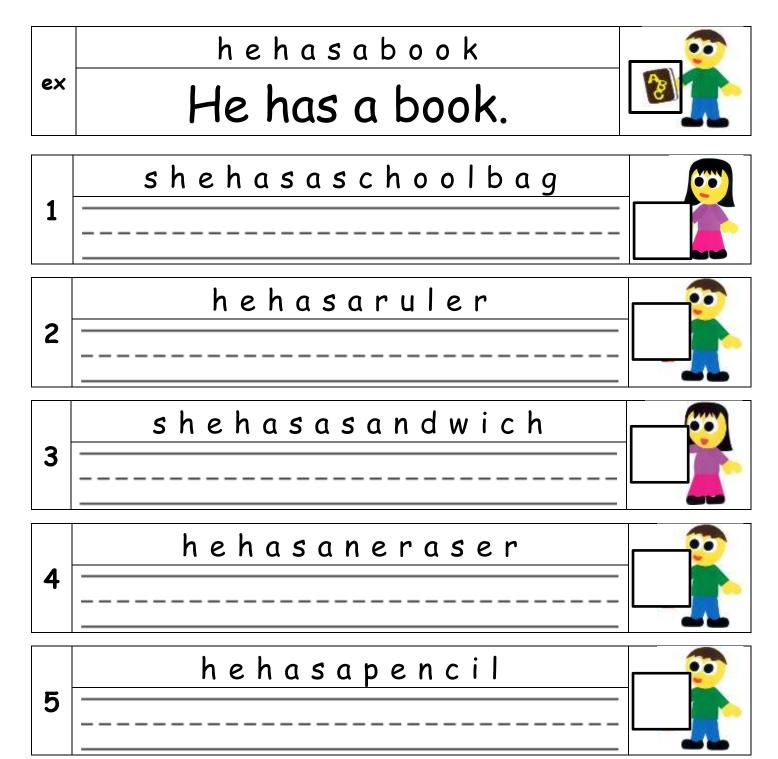

## Draw 3 things in your schoolbag.

Instructions: Look at the picture. Unscramble the word.

Part A: Unscramble the sentences. Make sure you have a big letter and a period.

| ex | <b>©</b> | book he a has  |
|----|----------|----------------|
|    | 1        | He has a book. |