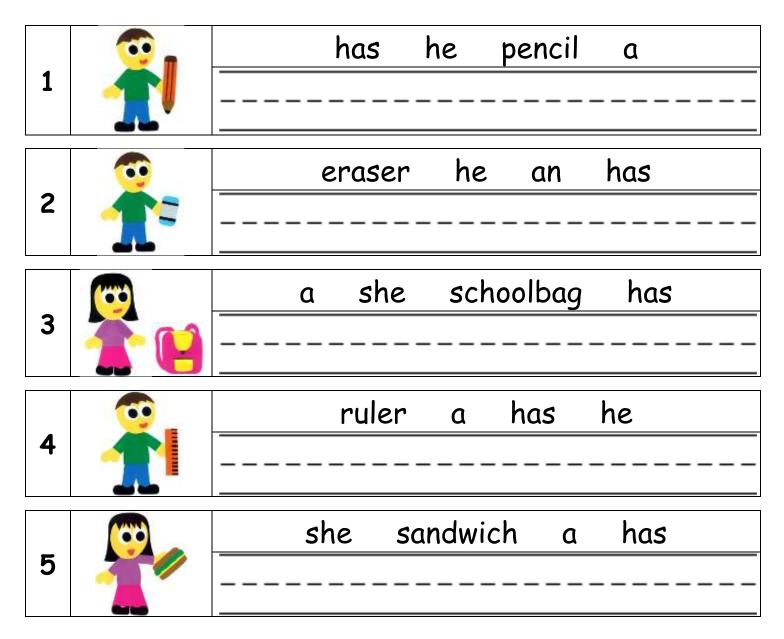

## Draw 3 things in your schoolbag.

Instructions: Look at the picture. Unscramble the word.

Part A: Unscramble the sentences. Make sure you have a big letter and a period.

| ex | <b>©</b> | book he a has  |
|----|----------|----------------|
|    | 1        | He has a book. |