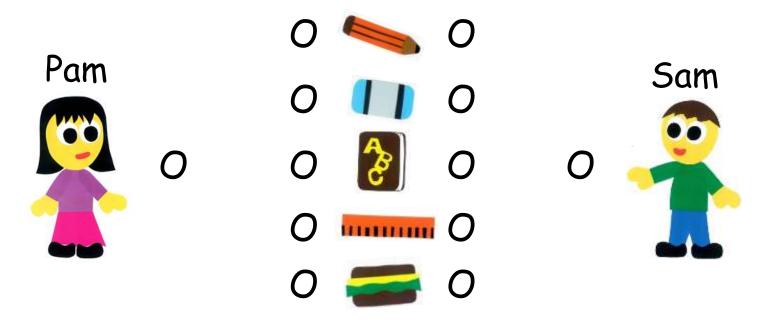

What do you have?

I have \_\_\_\_\_.

Instructions: What do Pam and Sam have? Listen and draw a line.

**Instructions:** What do Pam and Sam have? Listen and put a check in the correct box.

PamImage: Second se

| Sam | 11111 |    | 5   |    |     |    |  |
|-----|-------|----|-----|----|-----|----|--|
|     | Yes   | No | Yes | No | Yes | No |  |