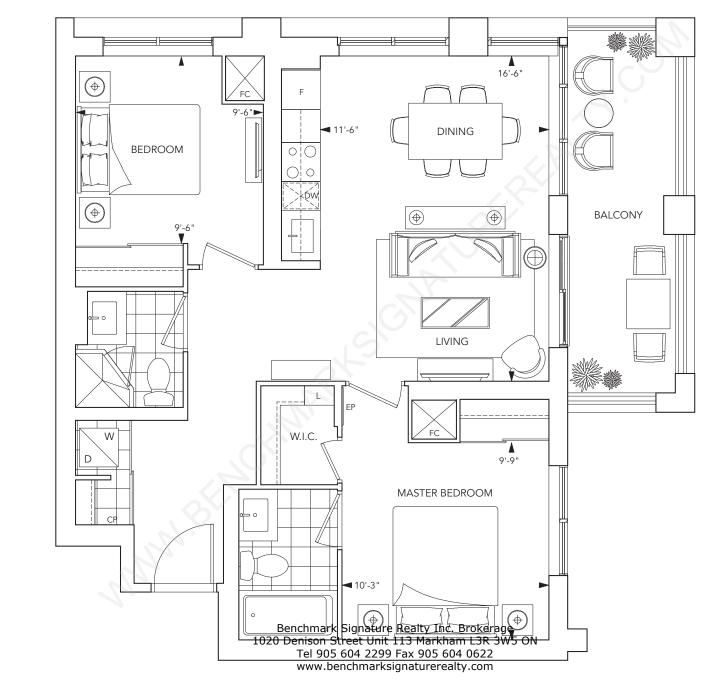

L **BUILT FOR LIFE**





16

15 🗮

{ 26 🙀

25

18

19

⊠ <sub>20</sub>

21

22

23

FLOORS 4-19

### **RESIDENCE IG** 1 bedroom, living/dining room plus juliet balcony







15 🛅

26 🕅

25

23

## **RESIDENCE IH+D** 1 bedroom, living/dining room, den plus juliet balcony







<sub>20</sub>

.22

Lø 

FLOORS 4-19

; • • •

# **RESIDENCE** IJ+D 1 bedroom, living/dining room, den plus juliet balcony







18

19

Ø 20

21

22

16

15 🗄

26 🕅

23

FLOORS 4-19

25

24

RESIDENCE 2A 2 bedroom, living/dining room plus balcony







18

19

× 20

21

,22

16

15

26

25 \_\_\_\_

24

ud

23

FLOORS 4-19

RESIDENCE 2B+D 2 bedroom, living/dining room, den plus juliet balcony

#### TRIDEL BUILT FOR LIFE





RESIDENCE 2C 2 bedroom, living/dining room plus balcony

### **TRIDEL** BUILT FOR LIFE



16 17

18



19

<sup>凶</sup>20

15 💾

26 🕅

25 21 23 22

FLOORS 20-29

RESIDENCE 2D+M 2 bedroom, living/dining room, media plus balcony

#### TRIDEL BUILT FOR LIFE





FLOORS 30-PH

## RESIDENCE 2G+D 2 bedroom, living/dining room, den plus juliet balcony





Tel 905 604 2299 Fax 905 604 0622 www.benchmarksignaturerealty.com