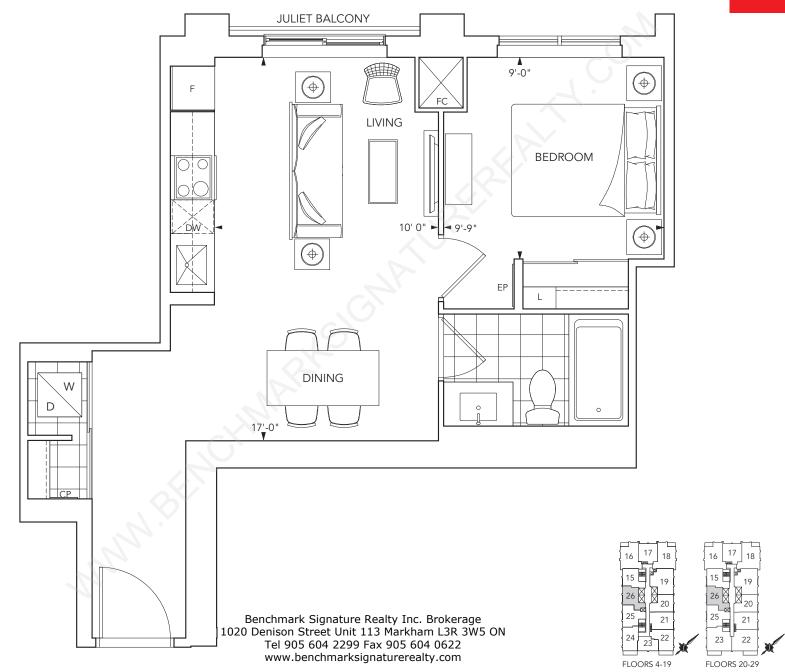

### **RESIDENCE** IC 1 bedroom, living/dining room plus juliet balcony

#### TRIDEL BUILT FOR LIFE

17

26 🖉

25

19

21

22

FLOORS 30-PH