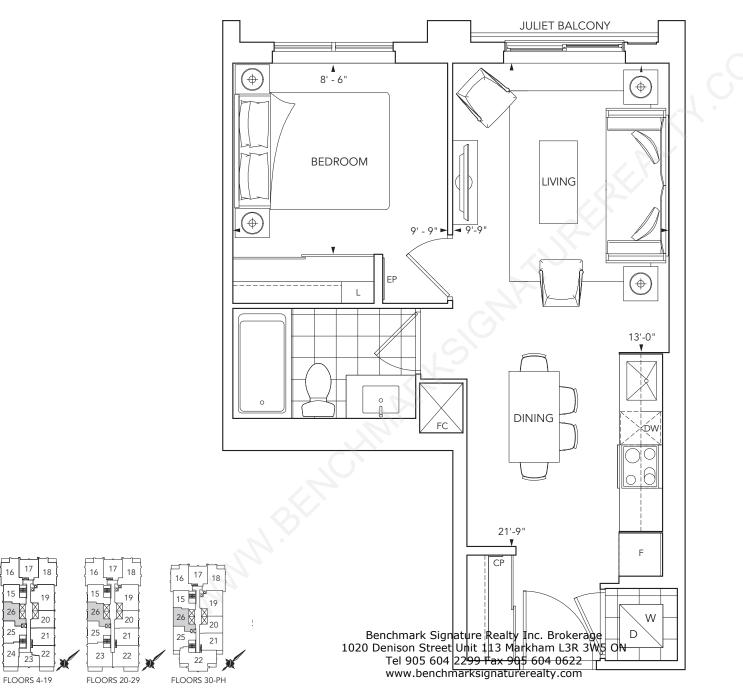

### RESIDENCE IA 1 bedroom, living/dining room plus juliet balcony







25

15 💾

### RESIDENCE I B 1 bedroom, living/dining room plus juliet balcony







### **RESIDENCE** IC 1 bedroom, living/dining room plus juliet balcony

#### TRIDEL BUILT FOR LIFE

17

26 🖉

25

19

21

22

FLOORS 30-PH





**RESIDENCE I D** 1 bedroom, living/dining room plus balcony

#### **TRIDEL** BUILT FOR LIFE





Benchmark Signature Realty Inc. Brokerage 1020 Denison Street Unit 113 Markham L3R 3W5 ON Tel 905 604 2299 Fax 905 604 0622 www.benchmarksignaturerealty.com



RESIDENCE IE 1 bedroom, living/dining room plus balcony









### RESIDENCE IF 1 bedroom, living/dining room plus juliet balcony

#### TRIDEL **BUILT FOR LIFE**





16

15 🗮

{ 26 🙀

25

18

19

⊠ <sub>20</sub>

21

22

23

FLOORS 4-19

### **RESIDENCE IG** 1 bedroom, living/dining room plus juliet balcony







15 🛅

26 🕅

25

23

## **RESIDENCE IH+D** 1 bedroom, living/dining room, de