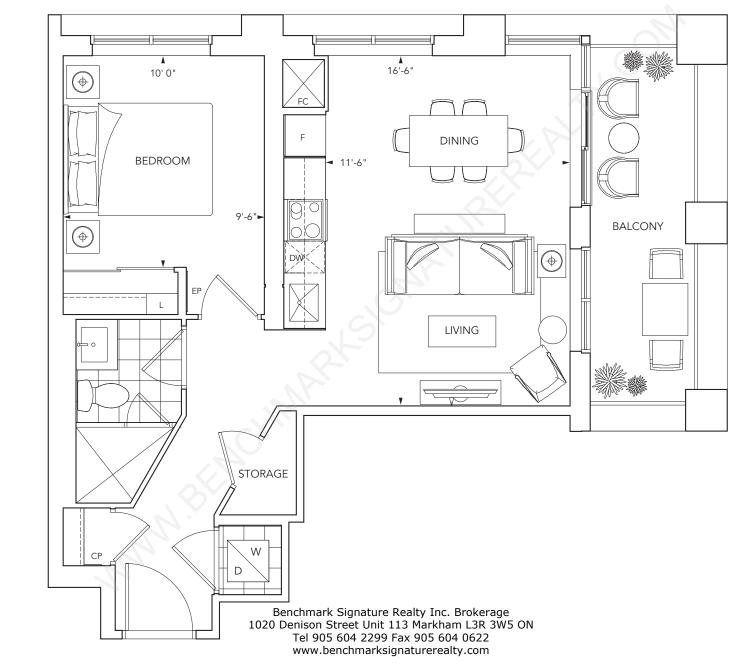

**RESIDENCE I D** 1 bedroom, living/dining room plus balcony

#### **TRIDEL** BUILT FOR LIFE

Benchmark Signature Realty Inc. Brokerage 1020 Denison Street Unit 113 Markham L3R 3W5 ON Tel 905 604 2299 Fax 905 604 0622 www.benchmarksignaturerealty.com

RESIDENCE IE 1 bedroom, living/dining room plus balcony