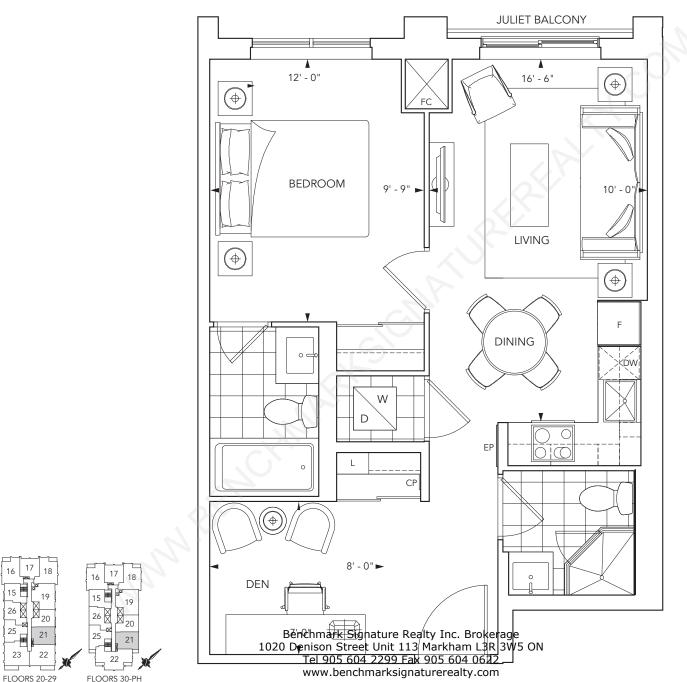

## **RESIDENCE IH+D** 1 bedroom, living/dining room, den plus juliet balcony

<sub>20</sub>

.22

Lø 

FLOORS 4-19

; • • •