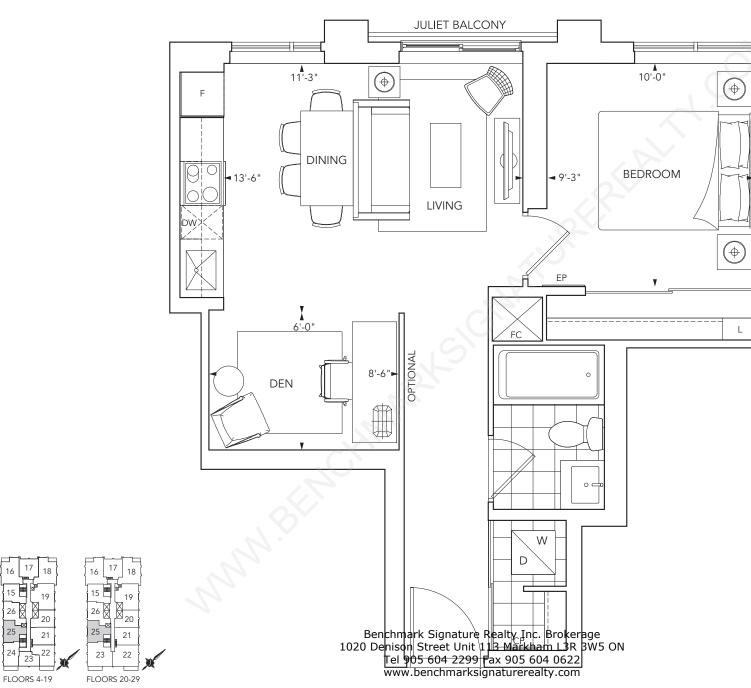

## **RESIDENCE IH+D** 1 bedroom, living/dining room, den plus juliet balcony

<sub>20</sub>

.22

Lø 

FLOORS 4-19

; • • •