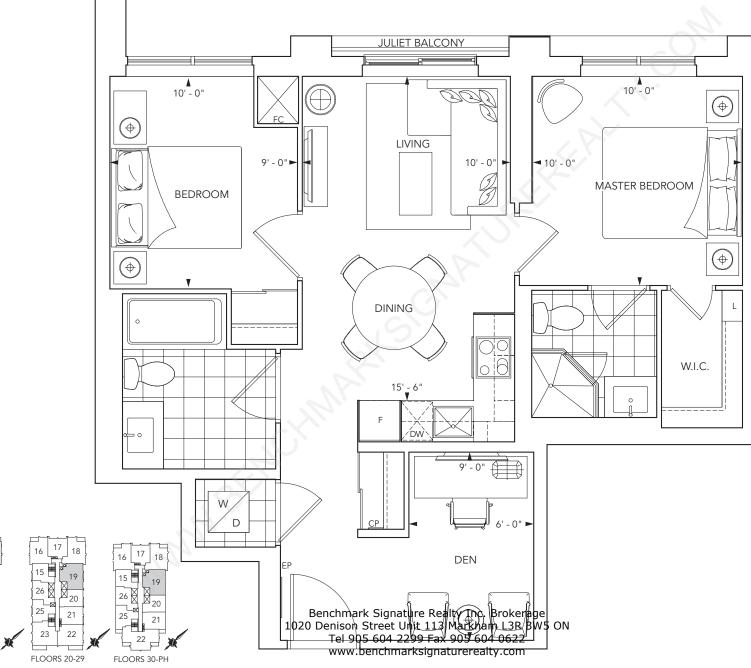

## **RESIDENCE IH+D** 1 bedroom, living/dining room, den plus juliet balcony

<sub>20</sub>

.22

Lø 

FLOORS 4-19

; • • •