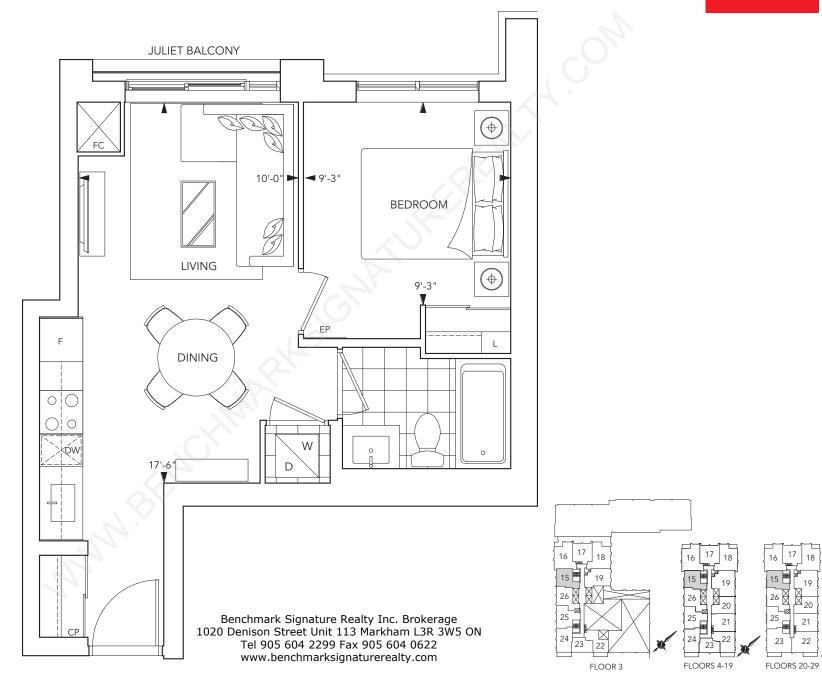

### RESIDENCE IA 1 bedroom, living/dining room plus juliet balcony







25

15 💾

### RESIDENCE I B 1 bedroom, living/dining room plus juliet balcony







### **RESIDENCE** IC 1 bedroom, living/dining room plus juliet balcony

#### TRIDEL BUILT FOR LIFE

17

26 🖉

25

19

21

22

FLOORS 30-PH





**RESIDENCE I D** 1 bedroom, living/dining room plus balcony

#### **TRIDEL** BUILT FOR LIFE





Benchmark Signature Realty Inc. Brokerage 1020 Denison Street Unit 113 Markham L3R 3W5 ON Tel 905 604 2299 Fax 905 604 0622 www.benchmarksignaturerealty.com



RESIDENCE IE 1 bedroom, living/dining room plus balcony









### RESIDENCE IF 1 bedroom, living/dining room plus juliet balcony

#### TRIDEL **BUILT FOR LIFE**





16

15 🗮

{ 26 🙀

25

18

19

⊠ <sub>20</sub>

21

22

23

FLOORS 4-19

### **RESIDENCE IG** 1 bedroom, living/dining room plus juliet balco