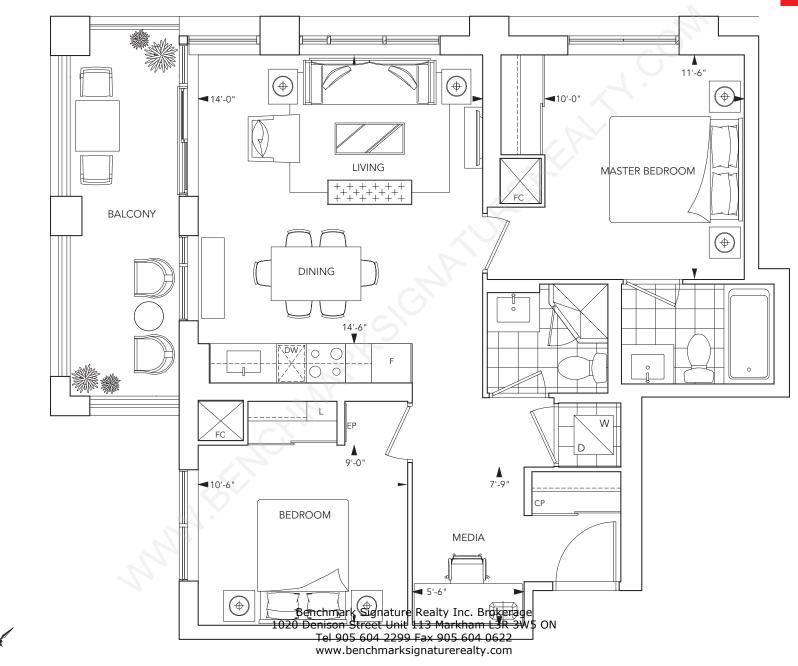

ud

23

FLOORS 4-19

RESIDENCE 2B+D 2 bedroom, living/dining room, den plus juliet balcony