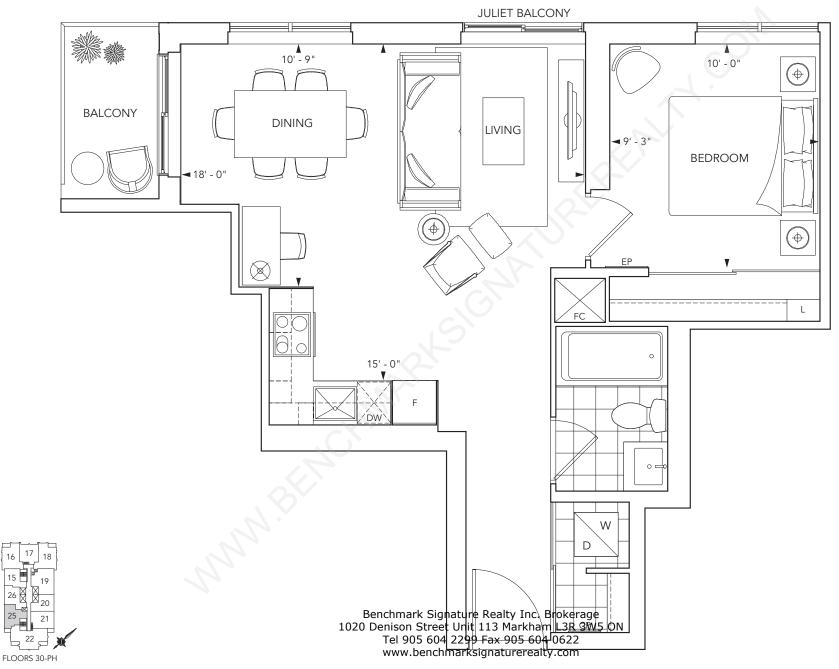

### RESIDENCE IA 1 bedroom, living/dining room plus juliet balcony

25

15 💾

#### TRIDEL BUILT FOR LIFE

17

26 🖉

25

19

21

22

FLOORS 30-PH