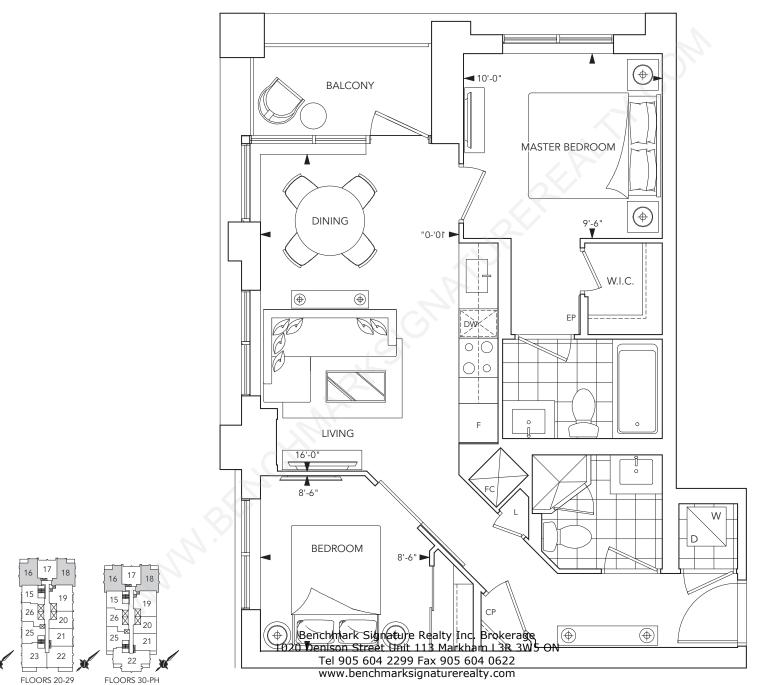

26 🕅

23

FLOORS 4-19

25

24

RESIDENCE 2A 2 bedroom, living/dining room plus balcony

18

19

× 20

21

,22

16

15

26

25 \_\_\_\_

24

ud

23

FLOORS 4-19

RESIDENCE 2B+D 2 bedroom, living/dining room, den plus juliet balcony