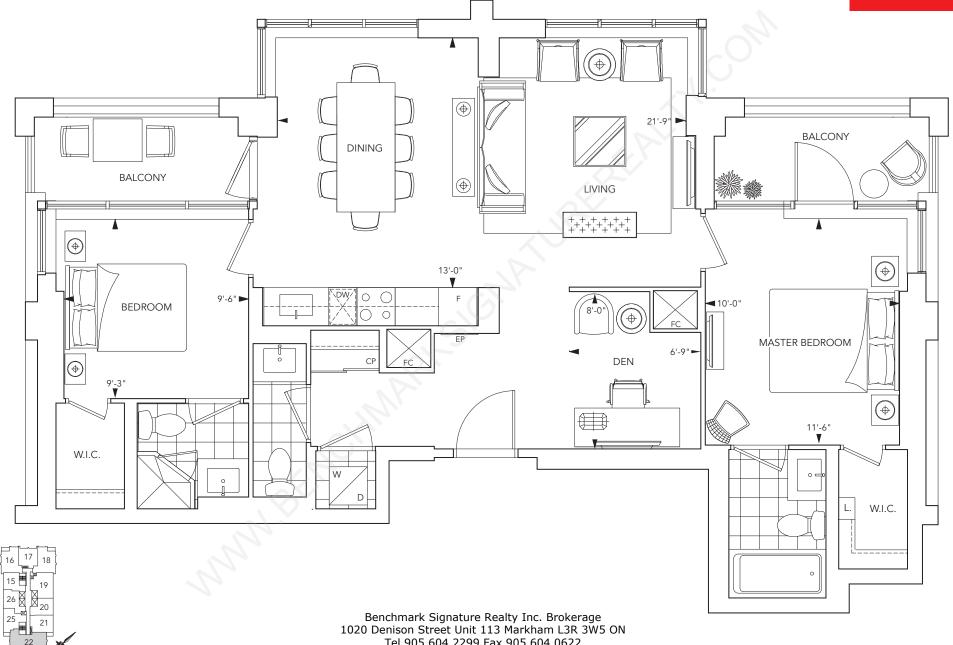

## RESIDENCE 2G+D 2 bedroom, living/dining room, den plus juliet balcony

Tel 905 604 2299 Fax 905 604 0622 www.benchmarksignaturerealty.com