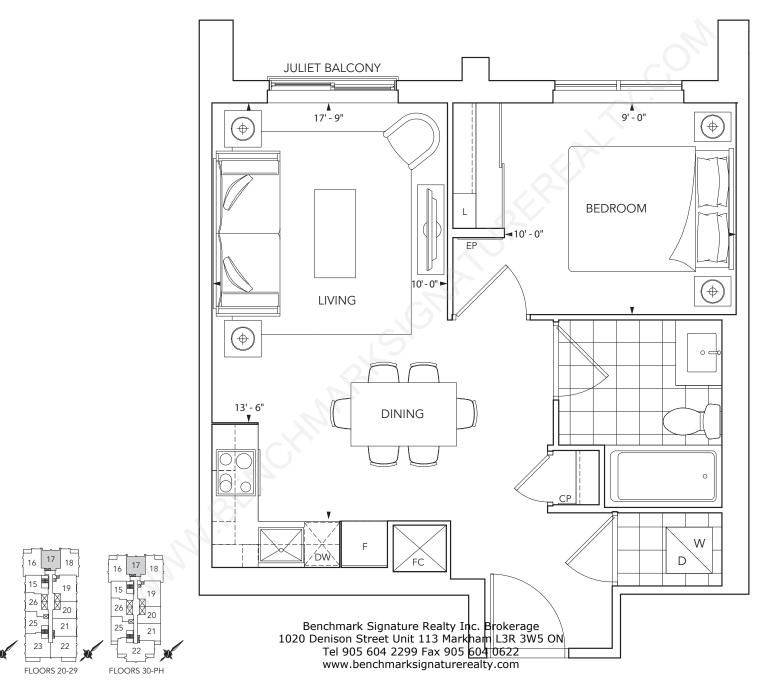

## **RESIDENCE IH+D** 1 bedroom, living/dining room, den plus juliet balcony

<sub>20</sub>

.22

Lø 

FLOORS 4-19

; • • •