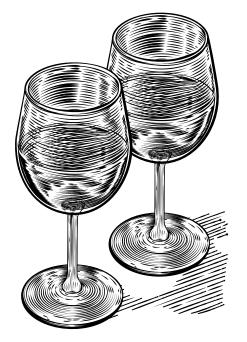

----|
| Elderflower     | £2.50 |
| Ginger beer     | £2.50 |

Fruit Shoot

Raspberry £2.50 £2.50 Apple & Blackberry £2.50 Rose Lemonade

We have a variety of milks **Take away** available for our hot drinks available please ask for details Ice Cream Shake £3.95 Vanilla, chocolate, strawberry, mint or caramel Toppings  $(\bigcirc)$ 50p each Cream & Marshmallows White chocolate buttons



Speciality Shakes £4.95 Snickers, Malteser, Mars or Twix

Our speciality shakes are all made with chocolate ice cream, chocolate sauce & whipped cream



Ask your server for out flavours





Alcohol Menu







Coke/Diet Lemonade/Diet Tonic

£1 each

20

If you have enjoyed your visit today, please support us by leaving a great review on our Red River Facebook page or Tripadvisor



Individual bottles







| Rattler                    | £3.50 |
|----------------------------|-------|
| Thatchers Gold             | £3.50 |
| Brothers Wild Fruit        | £3.50 |
| Brothers Strawberry & Lime | £3.50 |
| Tribute                    | £3.50 |
| Doom Bar                   | £3.50 |
| Carlsberg                  | £3.00 |
| Crabbies                   | £3.50 |
| Becks Blue                 | £2.25 |



## www.heartlandscornwall.com