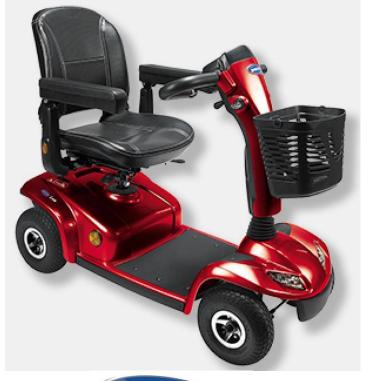

## **INVACARE LEO MOBILITY SCOOTER**

Yes, you can.°

- The Invacare Leo offers a smooth, safe drive in a scooter that is easy to control and manoeuvre.
- Intelligent lighting package includes indicators that automatically switch off and a rear brake light for safe diving.
- A visual warning for the battery level display, users alerted with an audible warning (beep) when the battery needs recharging.
- Easily dismantled for transportation.
- Smooth manoeuvrability around tight corners.
- Optional Accessories available:
- Sun Canopy (375000-68600), Rear Storage Bag (1505731) and Bracket Accessory (SB02).

## Warranty

1 Year Batteries

2 Year

Compliance ISO 7176–14

| Code           | Description                         | Overall<br>Length | Overall<br>Width | Seat<br>Depth |       | Seat to Floor<br>Height | S.W.L |
|----------------|-------------------------------------|-------------------|------------------|---------------|-------|-------------------------|-------|
| PKG-HS-528-RD2 | Invacare Leo Mobility Scooter - Red | 1220mm            | 590mm            | 410mm         | 475mm | 460-560mm               | 136kg |