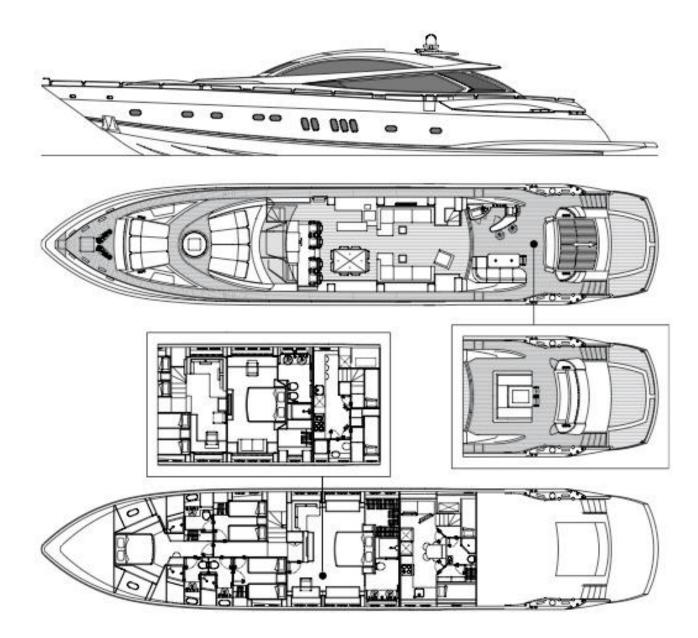

Le Chiffre will travel as frequently as possible in his 108 foot long 'Sunseeker' luxury yacht:

## **Sunseeker Predator 108:**

| PM | RED | CRUS | MAX | RGE | FCE | STR | COST        |
|----|-----|------|-----|-----|-----|-----|-------------|
| 0  | 6   | 30   | 50  | 450 | 6   | 200 | 9.6 million |