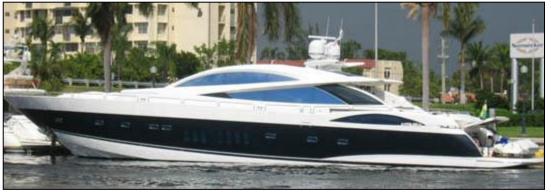

Note: Is banker to numerous of the world's terrorist organizations. Always travels with two bodyguards.

Le Chiffre likes to spend a good portion of his leisure time holding high price card games aboard his 108 foot long luxury yacht with rich government officials, or anyone else who can afford the opulent stakes.

Le Chiffre will travel as frequently as possible in his 108 foot long 'Sunseeker' luxury yacht:

## **Sunseeker Predator 108:**

| PM | RED | CRUS | MAX | RGE | FCE | STR | COST        |
|----|-----|------|-----|-----|-----|-----|-------------|
| 0  | 6   | 30   | 50  | 450 | 6   | 200 | 9.6 million |