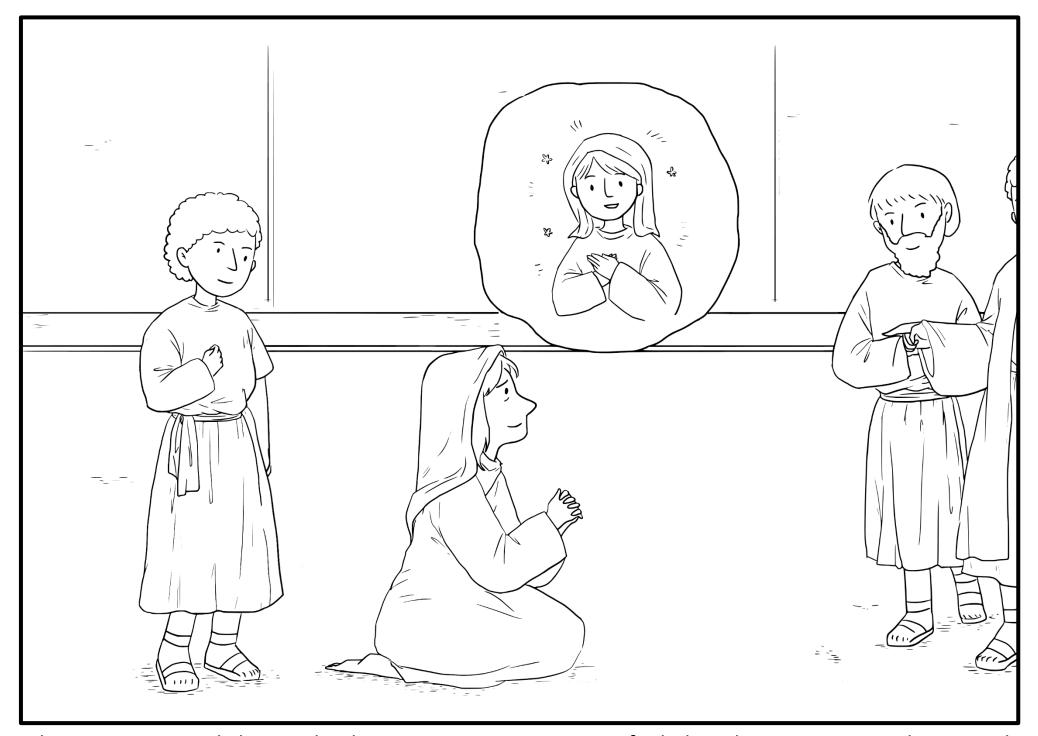

Then answering, Yahshua said to her, O woman, great is your faith; let it be to you as you desire. And her daughter was healed from that moment – Matthew 15:28