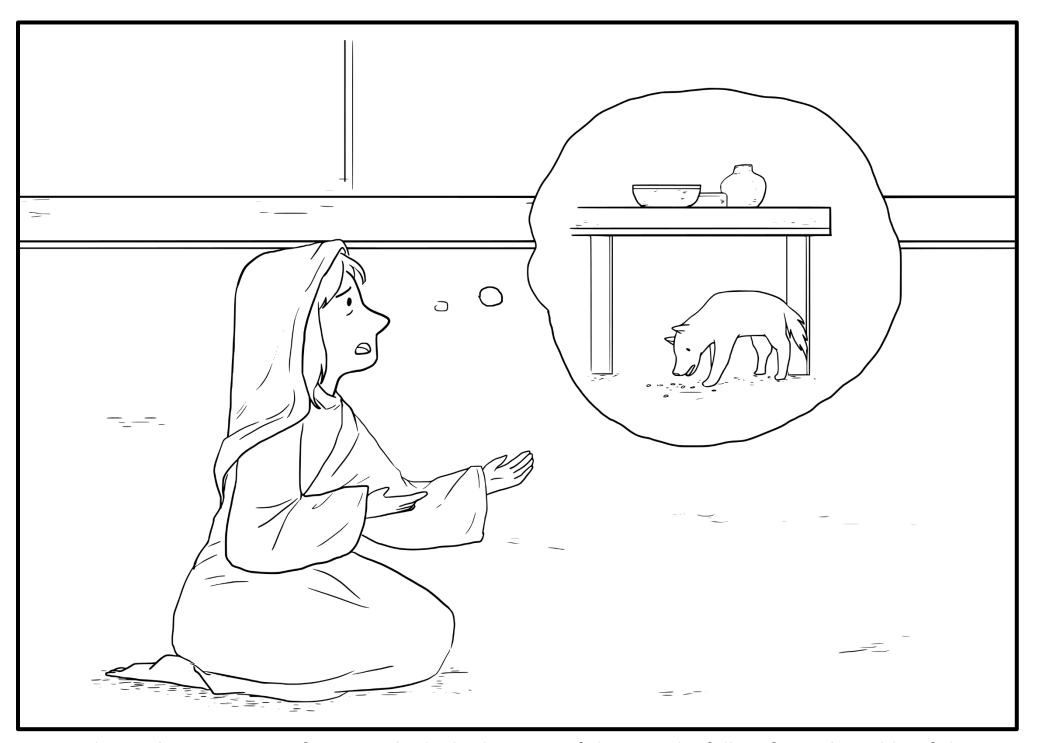

But answering, He said, it is not good to take the bread of the children to throw it to the little dogs Mathew 15:26

But she said, Yes, Master; for even the little dogs eat of the crumbs falling from the table of their Masters – Matthew 15:27