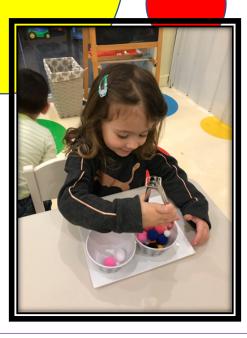

For Students 15 months to 3 years of age, our KinderPlay classes are recommended. Our main areas of focus:

- Social skills (group entry, conflict resolution, large and small group activities)
- Self Help skills (independent eating, dressing and toileting)
- Building confidence and Independence
- Self Regulation (healthy separation from parents, emotional and physical regulation)
- Foundations in literacy, numeracy, fine motor work and science exploration