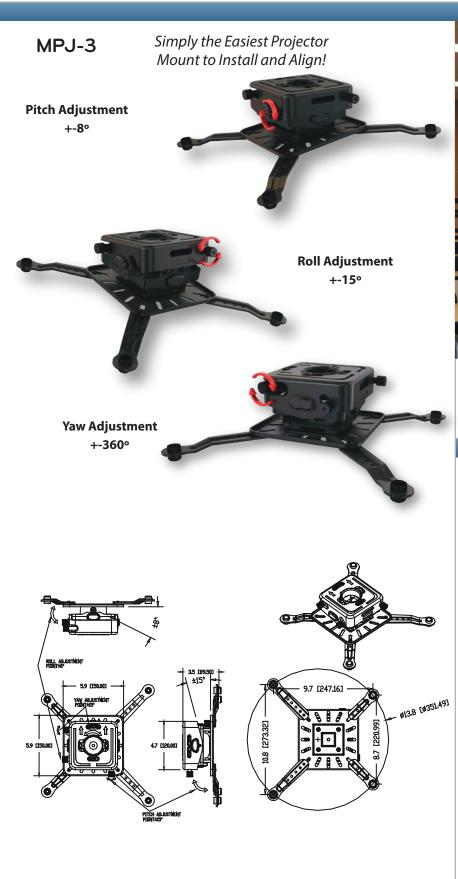

70lb

+-15° +-8°

360°

Yes

Load:

Pitch:

Roll:

Yaw:

**Rotation**:

Micro Adjust:

Diameter: 351.5mm\*

## Installation

Installs to any structure with 1.5" NTP thread. Simply rotate the large easy to grip knobs to make all the necessary adjustments during installation. Crimson lead screw adjustment mechanism is unique and precise.

## 360° Universal

Universal Design fits hole patterns up to 351.5MM diameter. Additional legs expand the range to cover any large mounting hole pattern.