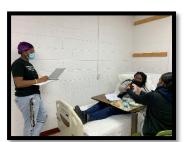

## **Medical Assistant...Pediatric Care**

Pediatric medical assistants work with pediatricians providing care to infants, children and teens under the age of 18.