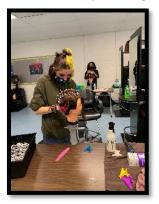

CNAs working at patients' bedsides, taking care of basic needs such as meals and hygiene.

Cosmetology...Roller Set

A Roller Set can either create curls or straighten hair. Rollers of various sizes are often used to curl the hair slightly, or create a gentle curl or "bump" on the ends while providing volume.