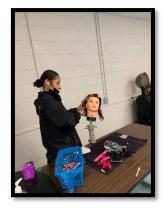

CNAs working at patients' bedsides, taking care of basic needs such as meals and hygiene.

Cosmetology...Roller Set

A Roller Set can either create curls or straighten hair. Rollers of various sizes are often used to curl the hair slightly, or create a gentle curl or "bump" on the ends while providing volume.