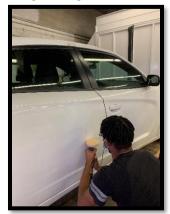

## **Auto Body...Eraser Wheel**

Thank you to the Nottoway County Emergency Services Department for allowing our auto body students the opportunity to remove old stickers from their Dodge Charger!

**Certified Nurse Aide...Patient Care** 