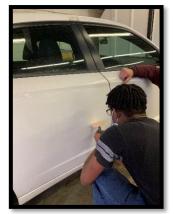

## **Auto Body...Eraser Wheel**

Thank you to the Nottoway County Emergency Services Department for allowing our auto body students the opportunity to remove old stickers from their Dodge Charger!

**Certified Nurse Aide...Patient Care** 