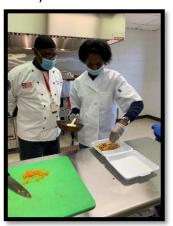

## **Culinary Arts...Gumbo**

Gumbo is a stew popular in <u>Louisiana</u>, and is the official state cuisine. It is a heavily seasoned stew that combines a variety of meat or seafood with a sauce or gravy and rice.