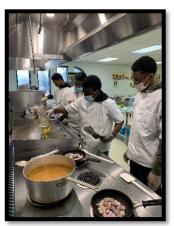

## **Culinary Arts...Gumbo**

Gumbo is a stew popular in <u>Louisiana</u>, and is the official state cuisine. It is a heavily seasoned stew that combines a variety of meat or seafood with a sauce or gravy and rice.