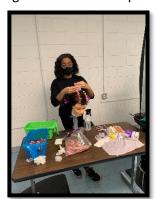

## **Medical Assistant...Pediatric Care**

Pediatric medical assistants work with pediatricians providing care to infants, children and teens under the age of 18.