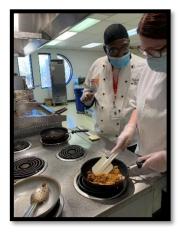

## **Culinary Arts...Gumbo**

Gumbo is a stew popular in <u>Louisiana</u>, and is the official state cuisine. It is a heavily seasoned stew that combines a variety of meat or seafood with a sauce or gravy and rice.