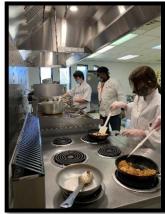

## **Culinary Arts...Gumbo**

Gumbo is a stew popular in <u>Louisiana</u>, and is the official state cuisine. It is a heavily seasoned stew that combines a variety of meat or seafood with a sauce or gravy and rice.