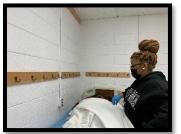

## **Auto Body...Eraser Wheel**

Thank you to the Nottoway County Emergency Services Department for allowing our auto body students the opportunity to remove old stickers from their Dodge Charger!

**Certified Nurse Aide...Patient Care** 

CNAs working at patients' bedsides, taking care of basic needs such as meals and hygiene.

Cosmetology...Roller Set

A Roller Set can either create curls or straighten hair. Rollers of various sizes are often used to curl the hair slightly, or create a gentle curl or "bump" on the ends while providing volume.