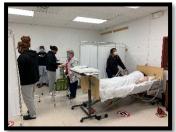

CNAs working at patients' bedsides, taking care of basic needs such as meals and hygiene.

Cosmetology...Roller Set

A Roller Set can either create curls or straighten hair. Rollers of various sizes are often used to curl the hair slightly, or create a gentle curl or "bump" on the ends while providing volume.