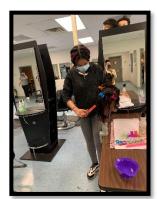

CNAs working at patients' bedsides, taking care of basic needs such as meals and hygiene.

Cosmetology...Roller Set

A Roller Set can either create curls or straighten hair. Rollers of various sizes are often used to curl the hair slightly, or create a gentle curl or "bump" on the ends while providing volume.