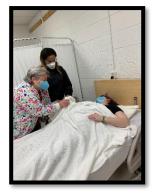

CNAs working at patients' bedsides, taking care of basic needs such as meals and hygiene.

Cosmetology...Roller Set

A Roller Set can either create curls or straighten hair. Rollers of various sizes are often used to curl the hair slightly, or create a gentle curl or "bump" on the ends while providing volume.