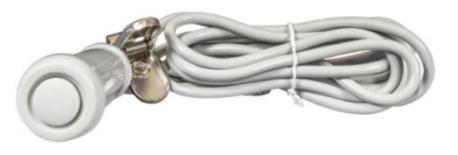

## BEDSIDE CALL BUTTON WITH CORD

- The Smart Caregiver TL-2016NC Bedside Call Button for Quiet Wireless Monitor from Smart Caregiver
- The Bedside Nurse Call Cord with Button for the Wireless Monitor
- The Nurse Call Cord with Button allows individuals to signal caregivers to request assistance with push-button activation
- Features: Comes with clip to attach to patient. 1/4" jack -90-day warranty
- Compatible/Use with: Wireless Fall Monitor (TL-2016R)
- Actual Product Weight 0.25 Dimentions H/W/D(L) 4"x1.5"x1.5"