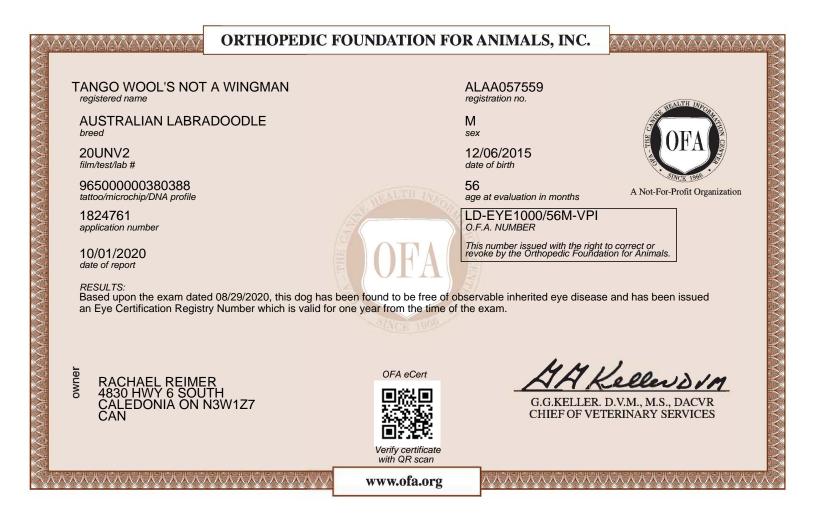

This electronic OFA certificate was generated on: 10/01/2020

This certification can be verified on the OFA website by entering the dog's registration number into the orange search box located at the top of the page or by scanning the QR code above. Please allow 2 days from the report date for the results to update the dog's web page.