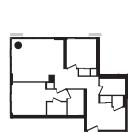

## SUITE E1B 1 BEDROOM

1 BATH

INTERIOR: 427 SF

| 04 |    | 06   |
|----|----|------|
|    |    | 3 07 |
| 02 | 01 |      |

FLOORS 13-19, 28-35

 $\bigcirc$ 

**FLOORS 20-27** 

INTERIOR: 652 SF