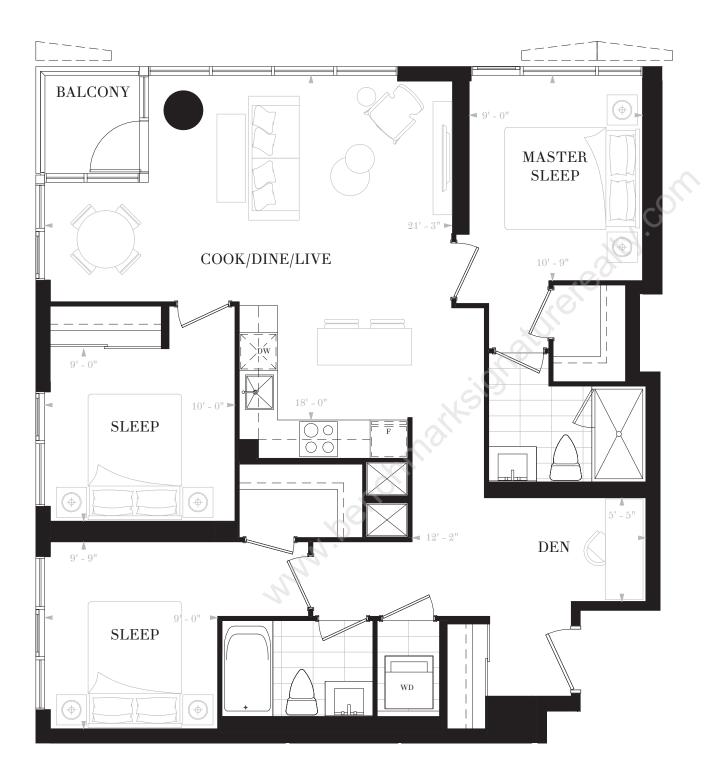

FLOORS 20-27

R E S I D E N C E S TORONTO SUITE E2G 2 BEDROOMS & DEN 2 BATHS INTERIOR: 776 SF

BALCONY: 28 SF

 $T \ O \ T \ A \ L : \ 8 \ O \ 4 \quad S \ F$ 

FLOORS 20-21, 24-25

FLOORS 22-23, 26-27

FLOORS 20-27