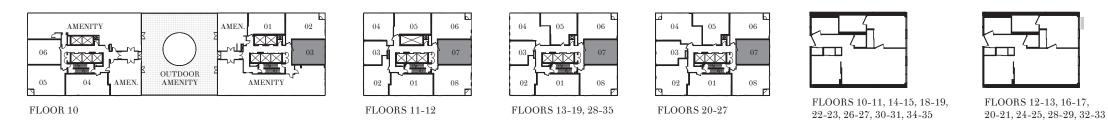

TORONTO

SUITE E2B

2 BEDROOMS

2 BATHS

FLOORS 11-12

FLOORS 13-19, 28-35

FLOORS 13-19, 28-35

08