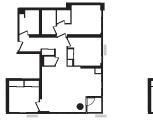

FLOORS 20-27

R E S I D E N C E S TORONTO SUITE E2G 2 BEDROOMS & DEN 2 BATHS INTERIOR: 776 SF

BALCONY: 28 SF

 $T \ O \ T \ A \ L : \ 8 \ O \ 4 \quad S \ F$ 

FLOORS 20-21, 24-25

FLOORS 22-23, 26-27

FLOORS 20-27