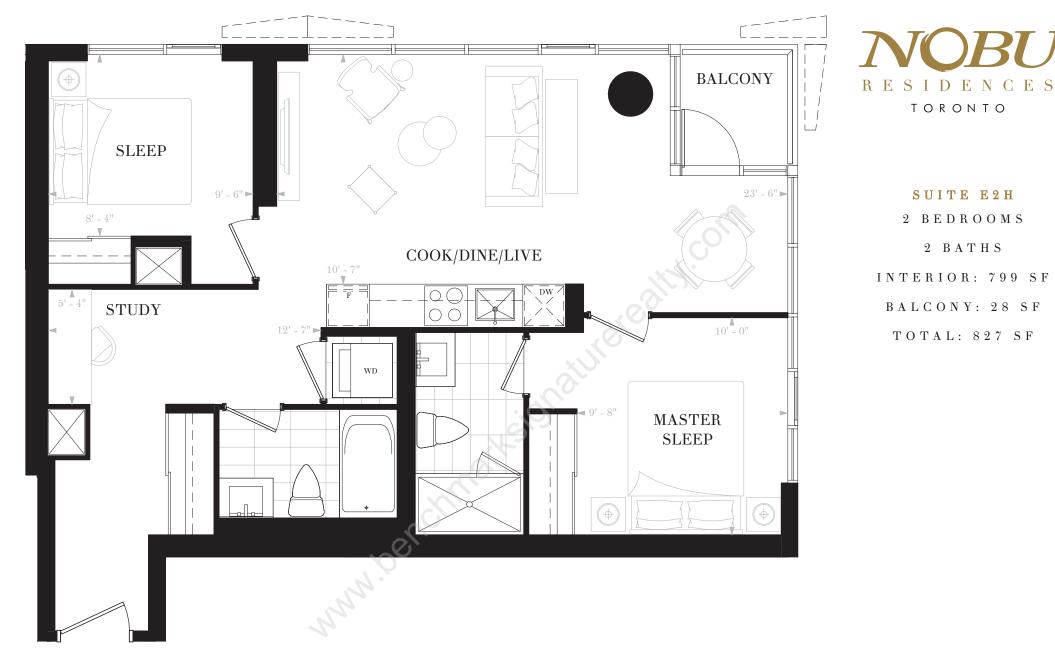

TORONTO

SUITE E2B

2 BEDROOMS

2 BATHS

FLOORS 11-12

FLOORS 13-19, 28-35

FLOORS 13-19, 28-35

08