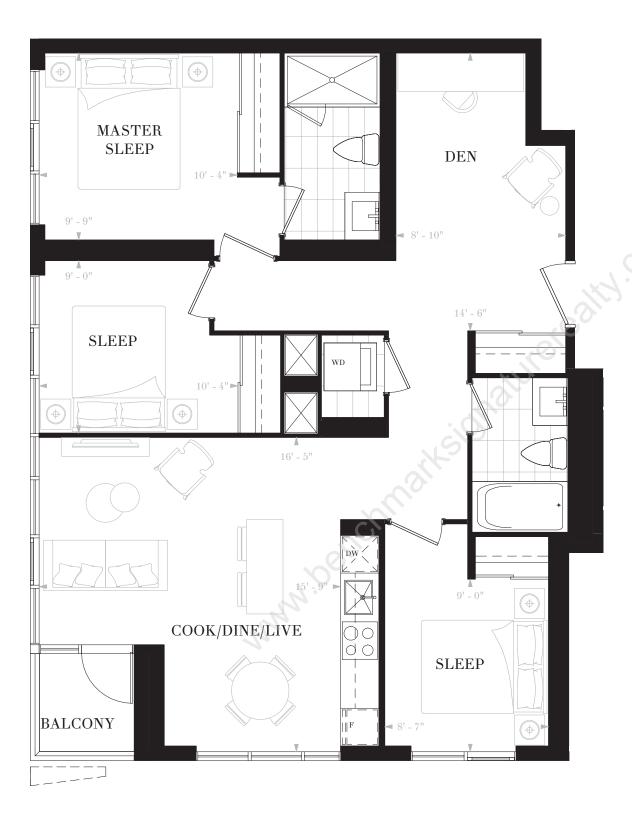

he we are depending on the leastion of the unit within the project. Any furniture

FLOORS 13, 16-17, 28-29, 32-33

FLOORS 14-15, 18-19, 30-31, 34-35

FLOORS 13-19, 28-35

15' - 10" ► **⊲**9' - 0" ф` COOK/DINE/LIVE F DW  $\bigcirc$  ( OC 10' - 0" 32-33 MASTER WD SLEEP 10' - 6" 8' - 2" **⊲** 11' - 9" 0 DEN 34 - 35

**▲** 9' - 0"

SLEEP

<u>-</u>ф-

TOTAL: 890 SF

EAST TOWER RESIDENCES

 $\bigcirc$ 

FLOORS 20-27

02