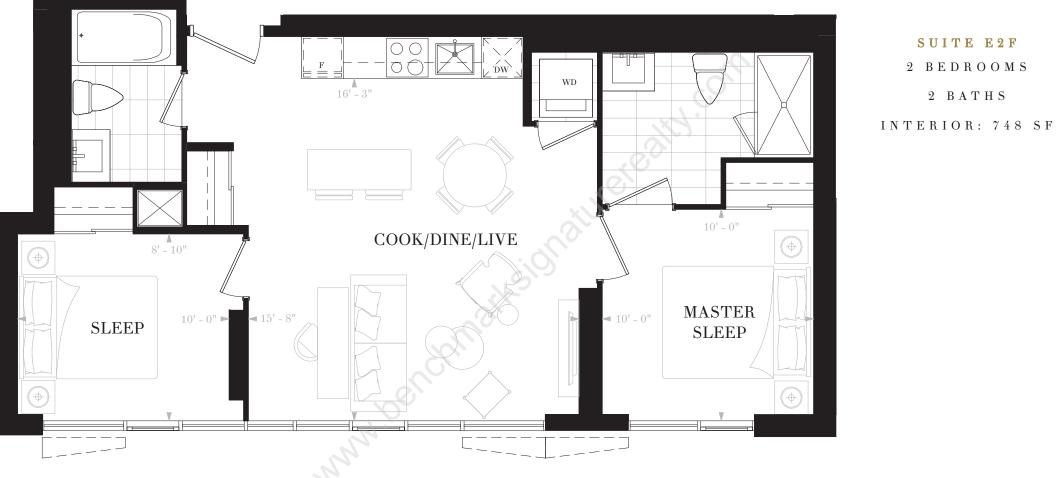

01

FLOORS 42-45

Any stated areas and/or dimensions shown are approximate only and subject to normal construction variances. Actual usable floor space may vary from any stated or depicted floor area. The layout of the suite may be reversed depending on the location of the unit within the project. Any furniture depicted is for illustration purposes only and does not necessarily reflect the electrical plan of the unit. Windows behind the cladding, installed as a design element, may be spandrel or vision glass. The view from or through the windows to the exterior may be partially obstructed by materials affixed to the exterior cladding of the building as part of an overall design element. Any and all sizes and/or specifications are subject to change without notice. All illustrations are artist's concept only, E. & O. E. May 2017