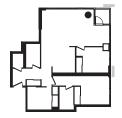

TORONTO

SUITE E3G 3 BEDROOMS

FLOORS 36-37, 40-41, 44-45 FLOORS 38-39, 42-43

FLOORS 42-45

EAST TOWER

RESIDENCES

SUITE E3H 3 BEDROOMS & DEN 2 BATHS INTERIOR: 1049 SF BALCONY: 28 SF TOTAL: 1077 SF

FLOORS 36-37, 40-41