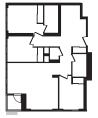

FLOORS 20-27

R E S I D E N C E S TORONTO SUITE E2G 2 BEDROOMS & DEN 2 BATHS INTERIOR: 776 SF

BALCONY: 28 SF

 $T \ O \ T \ A \ L : \ 8 \ O \ 4 \quad S \ F$ 

FLOORS 20-21, 24-25

FLOORS 22-23, 26-27

FLOORS 20-27