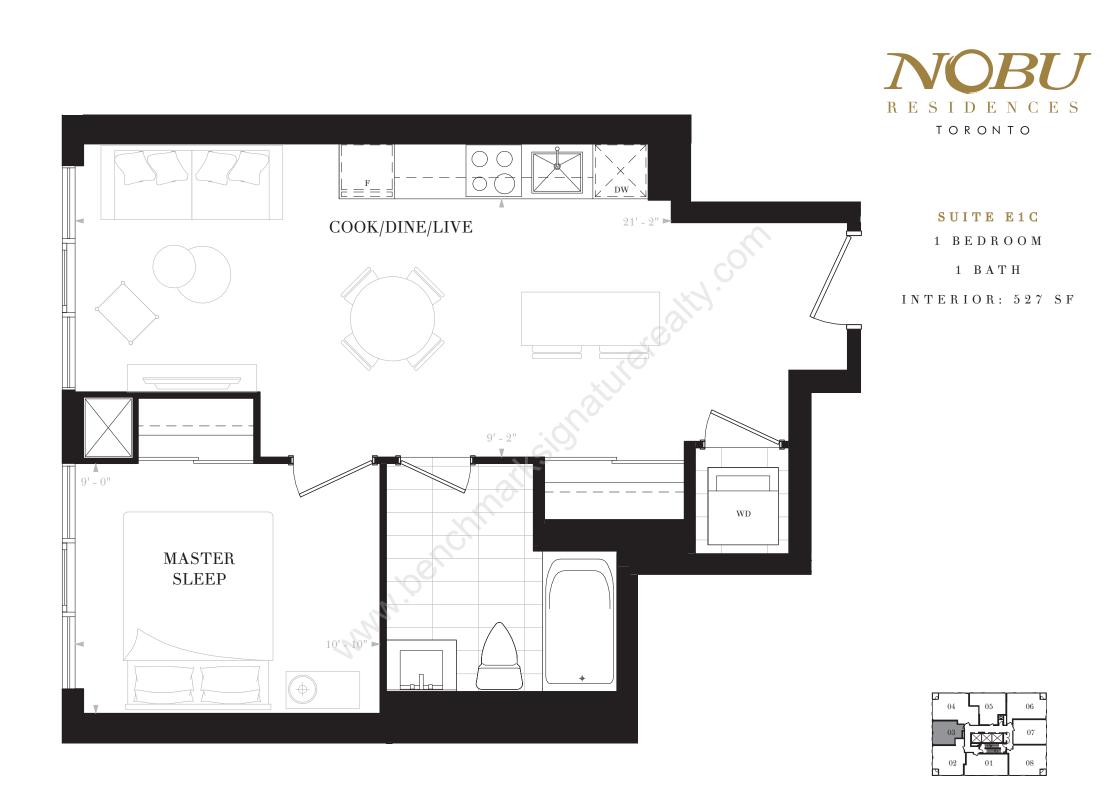

## SUITE E1B 1 BEDROOM

1 BATH

INTERIOR: 427 SF

| 04 |    | 06   |
|----|----|------|
|    |    | 3 07 |
| 02 | 01 |      |

FLOORS 13-19, 28-35

 $\bigcirc$ 

**FLOORS 20-27** 

INTERIOR: 652 SF