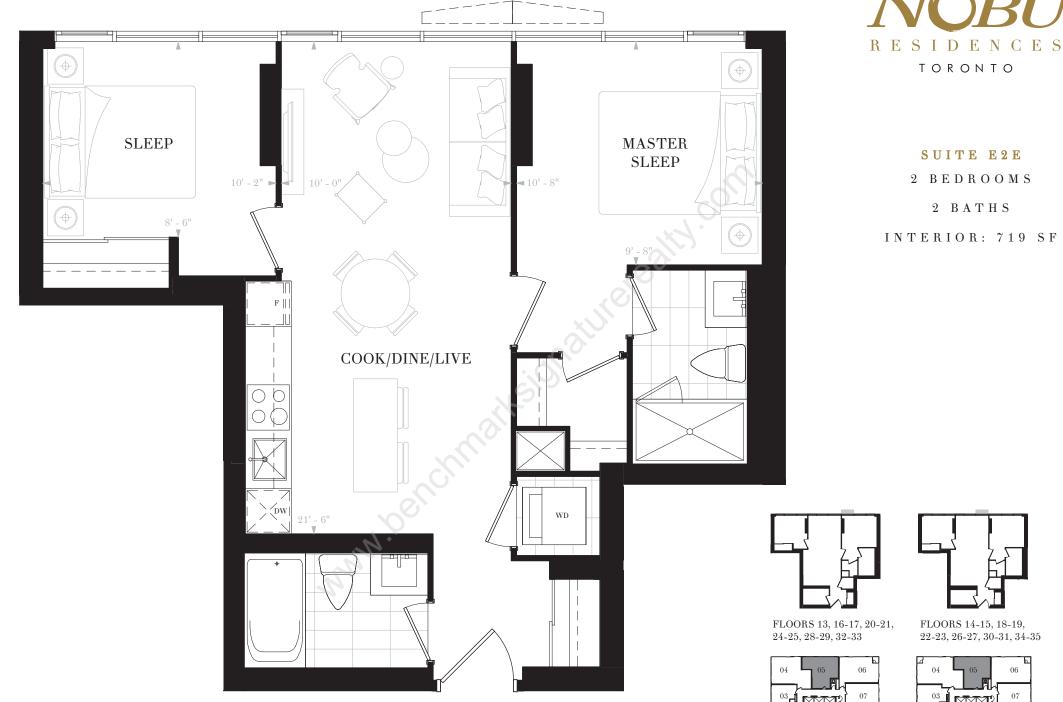

FLOORS 20-27

R E S I D E N C E S TORONTO SUITE E2G 2 BEDROOMS & DEN 2 BATHS INTERIOR: 776 SF

BALCONY: 28 SF

 $T \ O \ T \ A \ L : \ 8 \ O \ 4 \quad S \ F$ 

FLOORS 20-21, 24-25

FLOORS 22-23, 26-27

FLOORS 20-27