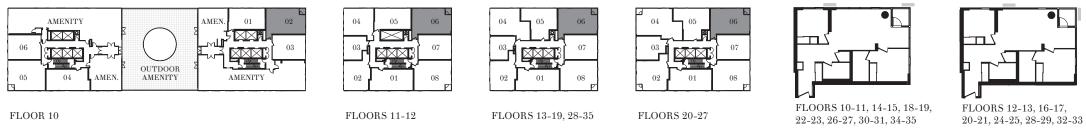

he we are depending on the leastion of the unit within the project. Any furniture

FLOORS 13, 16-17, 28-29, 32-33

FLOORS 14-15, 18-19, 30-31, 34-35

FLOORS 13-19, 28-35

15' - 10" ► **⊲**9' - 0" ф` COOK/DINE/LIVE F DW  $\bigcirc$  ( OC 10' - 0" 32-33 MASTER WD SLEEP 10' - 6" 8' - 2" **⊲** 11' - 9" 0 DEN 34 - 35