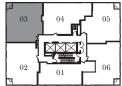

## SUITE E1B 1 BEDROOM

1 BATH

INTERIOR: 427 SF

| 04 |    | 06   |
|----|----|------|
|    |    | 3 07 |
| 02 | 01 |      |

FLOORS 13-19, 28-35

 $\bigcirc$ 

**FLOORS 20-27** 

INTERIOR: 652 SF