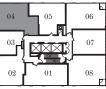

## SUITE E1B 1 BEDROOM

1 BATH

INTERIOR: 427 SF

| 04 |    | 06   |
|----|----|------|
|    |    | 3 07 |
| 02 | 01 |      |

FLOORS 13-19, 28-35

 $\bigcirc$ 

**FLOORS 20-27** 

INTERIOR: 652 SF