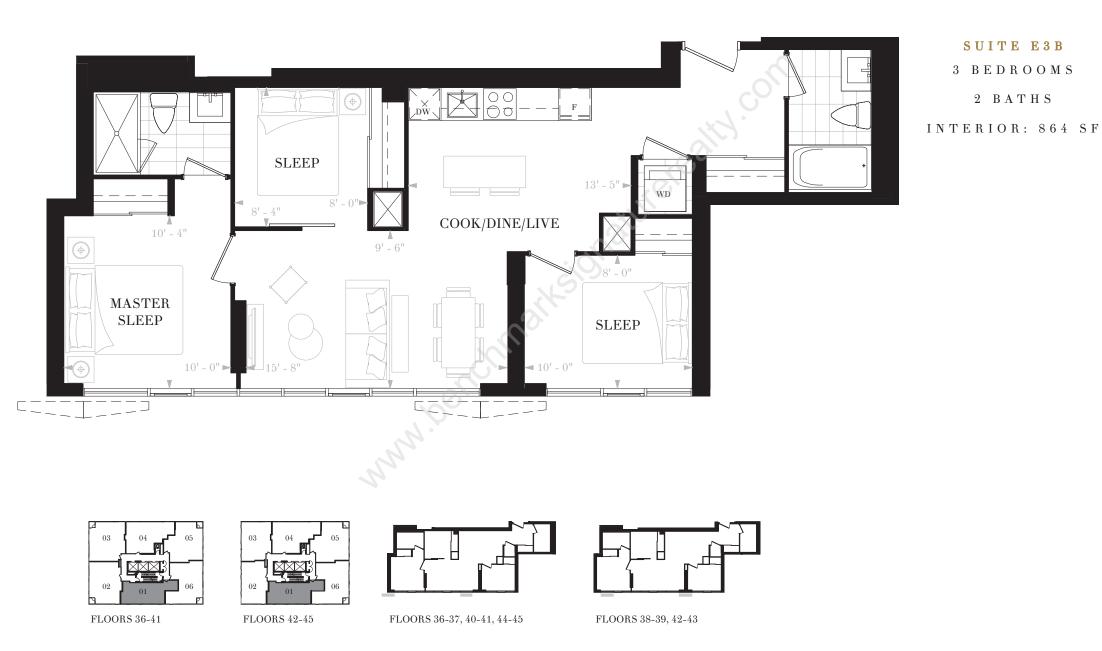

01

FLOORS 42-45

Any stated areas and/or dimensions shown are approximate only and subject to normal construction variances. Actual usable floor space may vary from any stated or depicted floor area. The layout of the suite may be reversed depending on the location of the unit within the project. Any furniture depicted is for illustration purposes only and does not necessarily reflect the electrical plan of the unit. Windows behind the cladding, installed as a design element, may be spandrel or vision glass. The view from or through the windows to the exterior may be partially obstructed by materials affixed to the exterior cladding of the building as part of an overall design element. Any and all sizes and/or specifications are subject to change without notice. All illustrations are artist's concept only, E. & O. E. May 2017

02

01

FLOORS 36-41

2 BATHS INTERIOR: 1015 SF BALCONY: 28 SF TOTAL: 1043 SF

TORONTO

SUITE E3F 3 BEDROOMS

FLOORS 38-39, 42-43

FLOORS 36-41