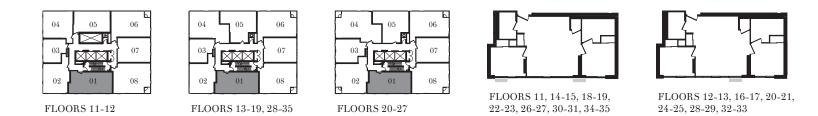

## SUITE E1B 1 BEDROOM

1 BATH

INTERIOR: 427 SF

| 04 |    | 06   |
|----|----|------|
|    |    | 3 07 |
| 02 | 01 |      |

FLOORS 13-19, 28-35

 $\bigcirc$ 

**FLOORS 20-27** 

INTERIOR: 652 SF