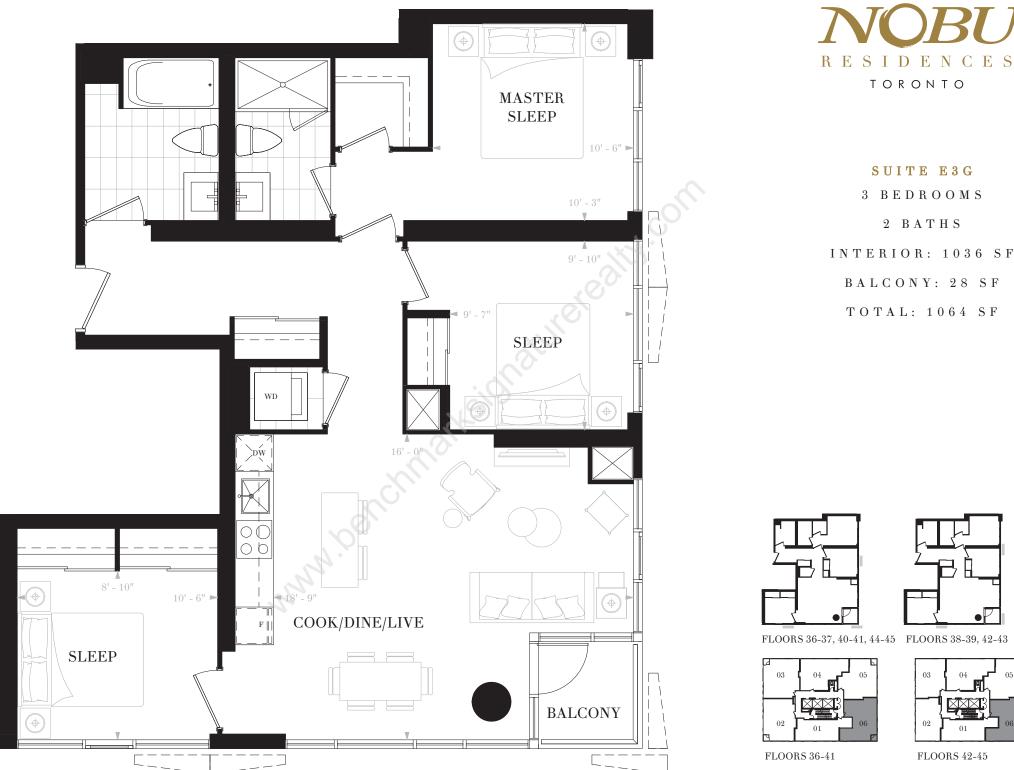

TORONTO

SUITE E3G 3 BEDROOMS

FLOORS 36-37, 40-41, 44-45 FLOORS 38-39, 42-43

FLOORS 42-45

EAST TOWER

RESIDENCES

SUITE E3H 3 BEDROOMS & DEN 2 BATHS INTERIOR: 1049 SF BALCONY: 28 SF TOTAL: 1077 SF

FLOORS 36-37, 40-41