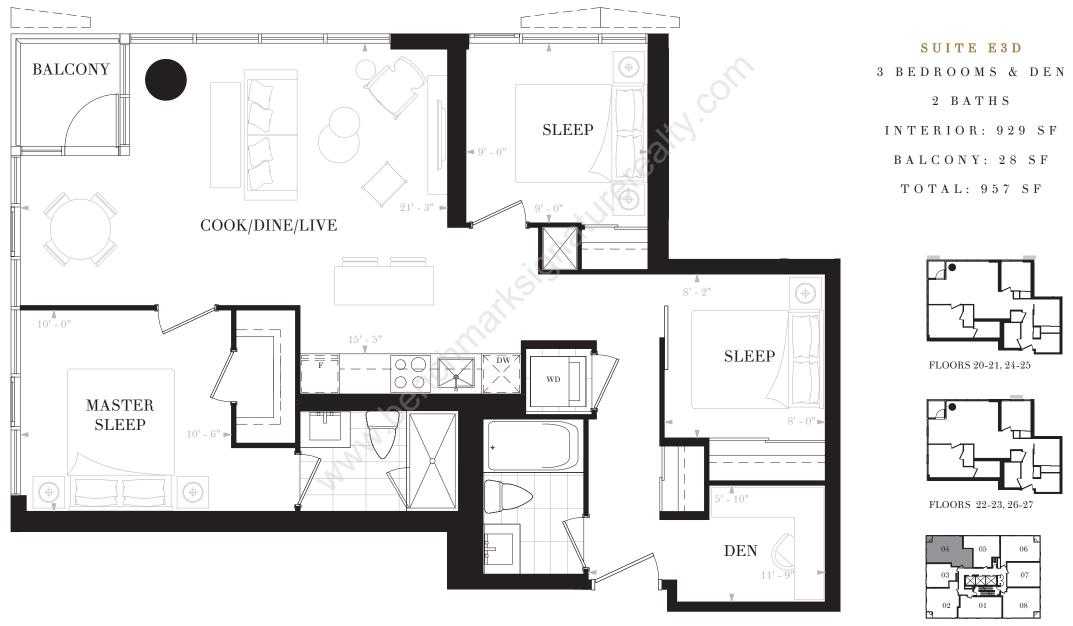

FLOORS 20-27

R E S I D E N C E S TORONTO SUITE E2G 2 BEDROOMS & DEN 2 BATHS INTERIOR: 776 SF

BALCONY: 28 SF

 $T \ O \ T \ A \ L : \ 8 \ O \ 4 \quad S \ F$ 

FLOORS 20-21, 24-25

FLOORS 22-23, 26-27

FLOORS 20-27