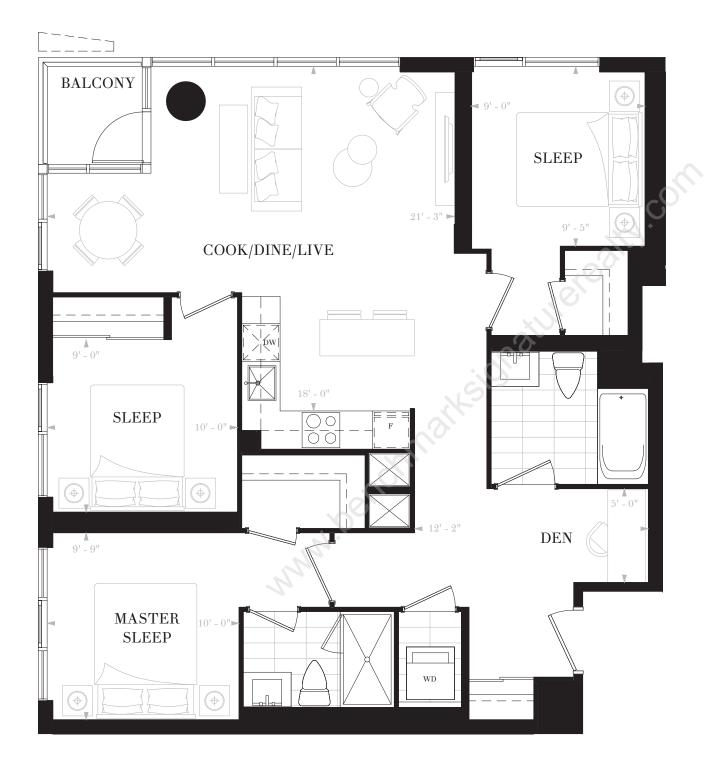

he we are depending on the leastion of the unit within the project. Any furniture

FLOORS 13, 16-17, 28-29, 32-33

FLOORS 14-15, 18-19, 30-31, 34-35

FLOORS 13-19, 28-35

15' - 10" ► **⊲**9' - 0" ф` COOK/DINE/LIVE F DW  $\bigcirc$  ( OC 10' - 0" 32-33 MASTER WD SLEEP 10' - 6" 8' - 2" **⊲** 11' - 9" 0 DEN 34 - 35

**▲** 9' - 0"

SLEEP

<u>-</u>ф-

TOTAL: 890 SF

EAST TOWER RESIDENCES

 $\bigcirc$ 

FLOORS 20-27

02