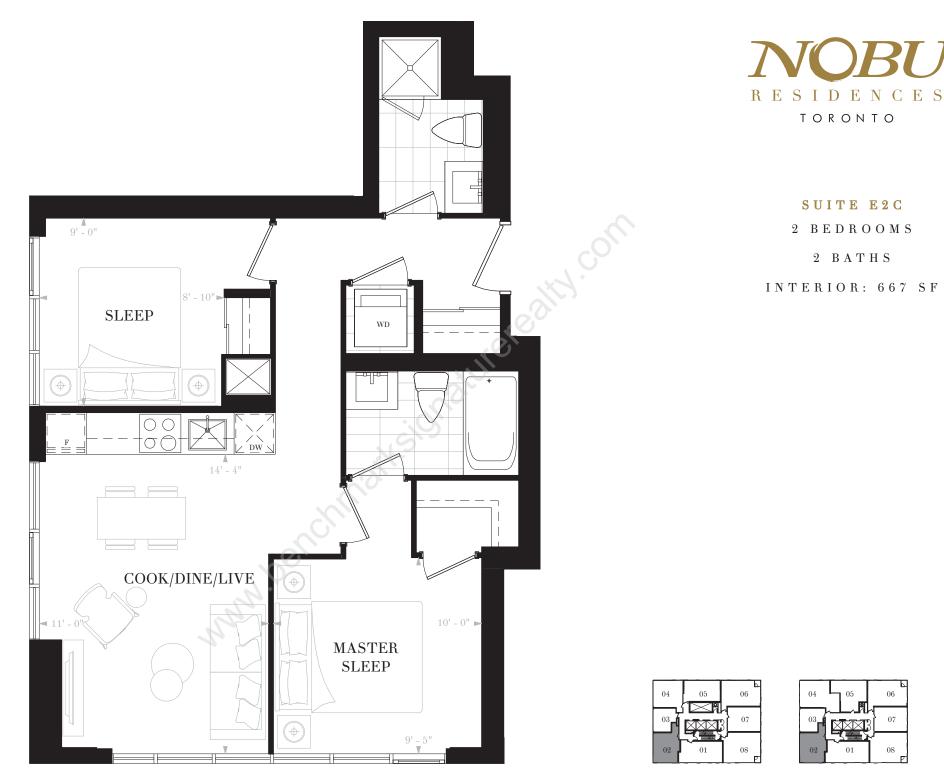

TORONTO

SUITE E2B

2 BEDROOMS

2 BATHS

FLOORS 11-12

FLOORS 13-19, 28-35

FLOORS 13-19, 28-35

08