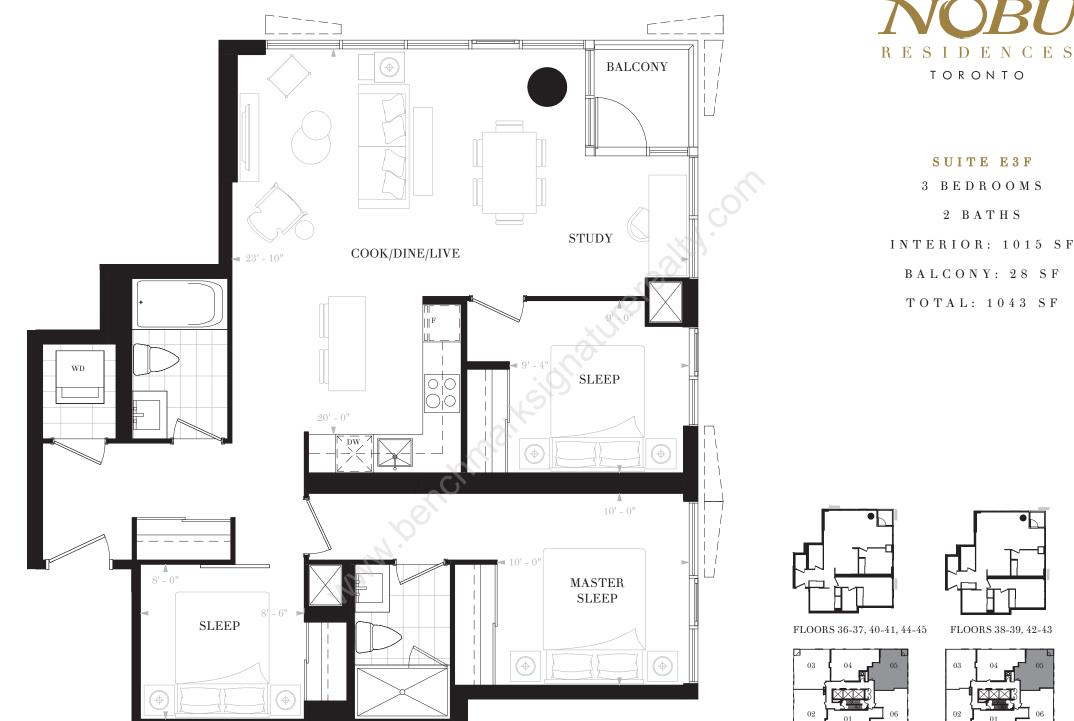

02

01

FLOORS 36-41

2 BATHS INTERIOR: 1015 SF BALCONY: 28 SF TOTAL: 1043 SF

TORONTO

SUITE E3F 3 BEDROOMS

FLOORS 38-39, 42-43

FLOORS 36-41