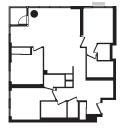

## SUITE E1B 1 BEDROOM

1 BATH

INTERIOR: 427 SF

| 04 |    | 06   |
|----|----|------|
|    |    | 3 07 |
| 02 | 01 |      |

FLOORS 13-19, 28-35

 $\bigcirc$ 

**FLOORS 20-27** 

INTERIOR: 652 SF