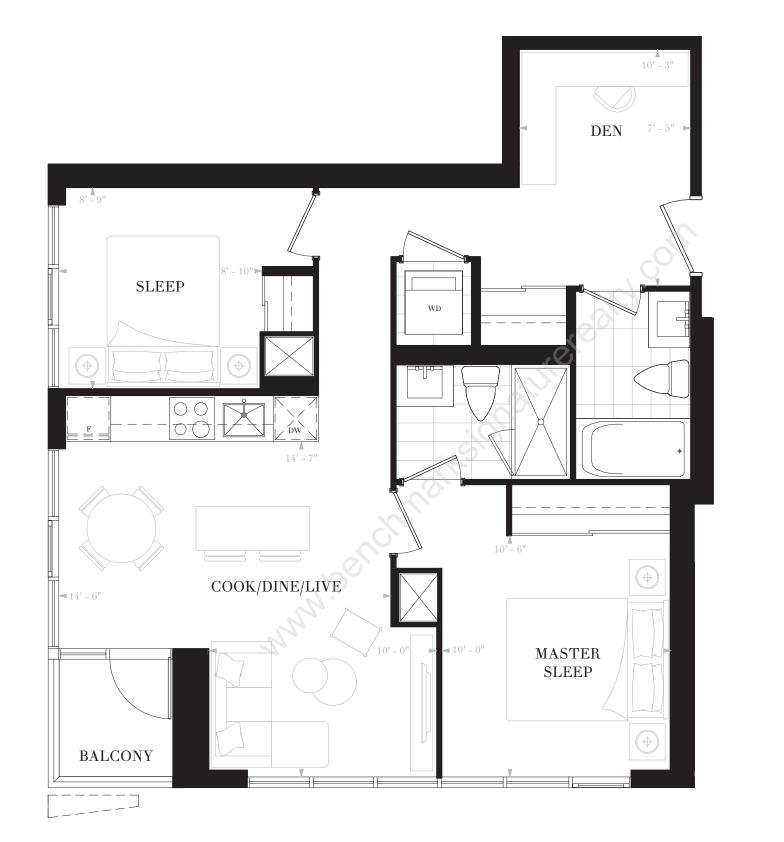

TORONTO

SUITE E2B

2 BEDROOMS

2 BATHS

FLOORS 11-12

FLOORS 13-19, 28-35

FLOORS 13-19, 28-35

08

FLOORS 20-27

R E S I D E N C E S TORONTO SUITE E2G 2 BEDROOMS & DEN 2 BATHS INTERIOR: 776 SF

BALCONY: 28 SF

 $T \ O \ T \ A \ L : \ 8 \ O \ 4 \quad S \ F$ 

FLOORS 20-21, 24-25

FLOORS 22-23, 26-27

FLOORS 20-27