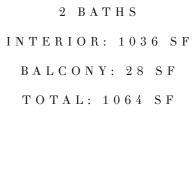

FLOORS 20-27

R E S I D E N C E S TORONTO SUITE E2G 2 BEDROOMS & DEN 2 BATHS INTERIOR: 776 SF

BALCONY: 28 SF

 $T \ O \ T \ A \ L : \ 8 \ O \ 4 \quad S \ F$ 

FLOORS 20-21, 24-25

FLOORS 22-23, 26-27

FLOORS 20-27