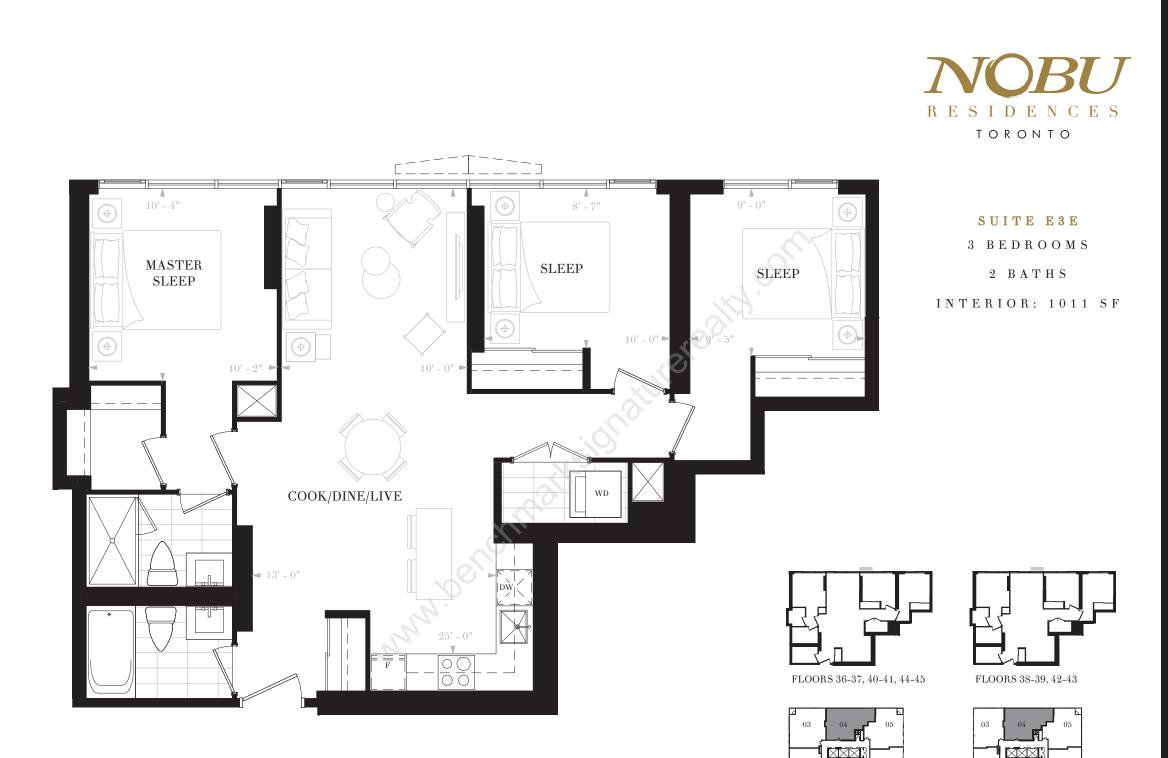

TORONTO

SUITE E3G 3 BEDROOMS

FLOORS 36-37, 40-41, 44-45 FLOORS 38-39, 42-43

FLOORS 42-45

EAST TOWER

RESIDENCES

SUITE E3H 3 BEDROOMS & DEN 2 BATHS INTERIOR: 1049 SF BALCONY: 28 SF TOTAL: 1077 SF

FLOORS 36-37, 40-41