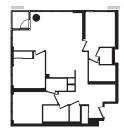

FLOORS 20-27

R E S I D E N C E S TORONTO SUITE E2G 2 BEDROOMS & DEN 2 BATHS INTERIOR: 776 SF

BALCONY: 28 SF

 $T \ O \ T \ A \ L : \ 8 \ O \ 4 \quad S \ F$ 

FLOORS 20-21, 24-25

FLOORS 22-23, 26-27

FLOORS 20-27