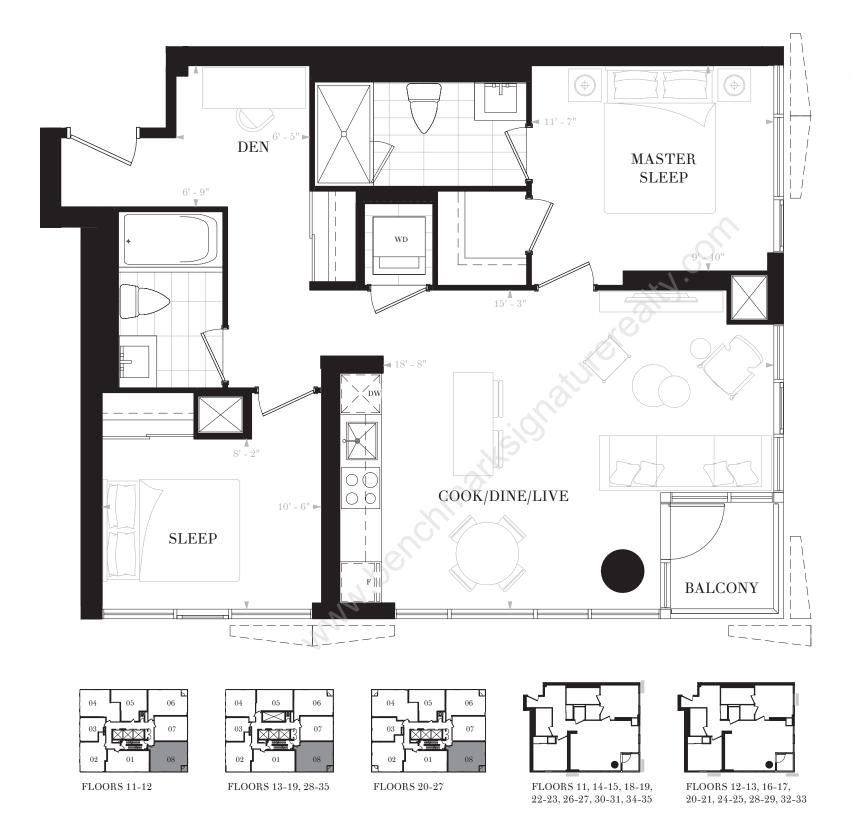

TORONTO

SUITE E2B

2 BEDROOMS

2 BATHS

FLOORS 11-12

FLOORS 13-19, 28-35

FLOORS 13-19, 28-35

08

FLOORS 20-27

R E S I D E N C E S TORONTO SUITE E2G 2 BEDROOMS & DEN 2 BATHS INTERIOR: 776 SF

BALCONY: 28 SF

 $T \ O \ T \ A \ L : \ 8 \ O \ 4 \quad S \ F$ 

FLOORS 20-21, 24-25

FLOORS 22-23, 26-27

FLOORS 20-27