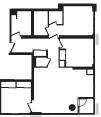

FLOORS 20-27

R E S I D E N C E S TORONTO SUITE E2G 2 BEDROOMS & DEN 2 BATHS INTERIOR: 776 SF

BALCONY: 28 SF

 $T \ O \ T \ A \ L : \ 8 \ O \ 4 \quad S \ F$ 

FLOORS 20-21, 24-25

FLOORS 22-23, 26-27

FLOORS 20-27