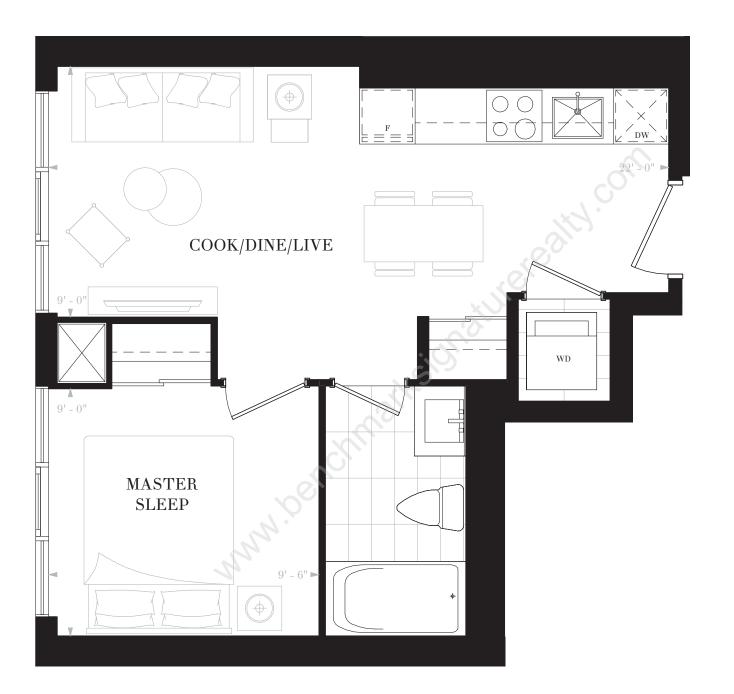

## SUITE E1B 1 BEDROOM

1 BATH

INTERIOR: 427 SF

| 04 |    | 06   |
|----|----|------|
|    |    | 3 07 |
| 02 | 01 |      |

FLOORS 13-19, 28-35

 $\bigcirc$ 

**FLOORS 20-27** 

INTERIOR: 652 SF