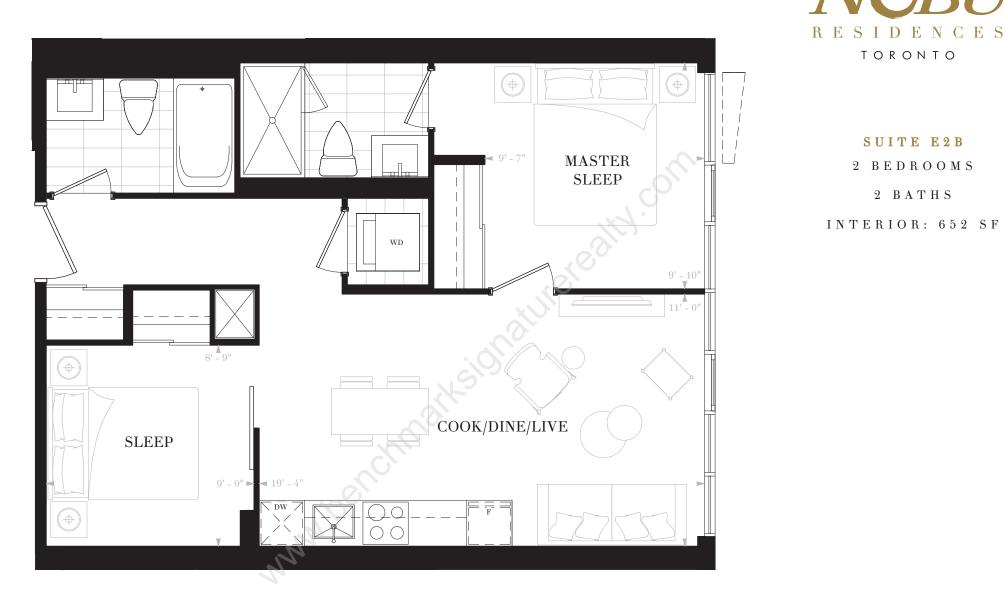

TORONTO

SUITE E2B

2 BEDROOMS

2 BATHS

FLOORS 11-12

FLOORS 13-19, 28-35

FLOORS 13-19, 28-35

08