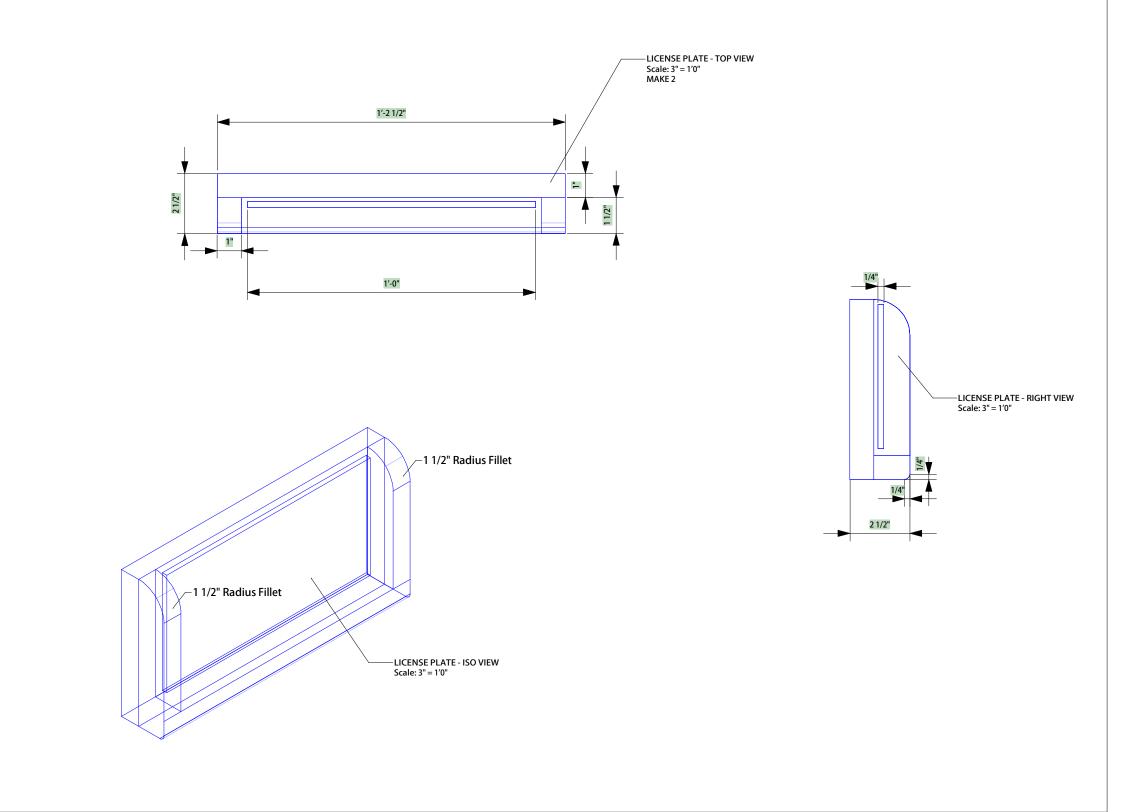

| Production Title <b>AL</b>           | L SHOOK UP            |  |  |
|--------------------------------------|-----------------------|--|--|
| Drawing Title FOAM CADILLAC ELEMENTS |                       |  |  |
| Designer LYNNE KOSCIELNIAK           | Director RANDY KRAMER |  |  |
| Drawn By LYNNE KOSCIELNIAK           | Scale AS NOTED        |  |  |
| Venue ARTPARK                        | Drawing No.           |  |  |
| Date 07/19/10                        | of                    |  |  |
| CAD File Name  CADILLAC PIECES       | 5                     |  |  |

Vector/Vorks Educational Version

| Production Title <b>A</b>                                      | L SHOOK UP                 |
|----------------------------------------------------------------|----------------------------|
| Drawing Title FOAM CA                                          | ADILLAC ELEMENTS           |
|                                                                |                            |
|                                                                | Director RANDY KRAMER      |
| Designer<br>LYNNE KOSCIELNIAK<br>Drawn By<br>LYNNE KOSCIELNIAK | RANDY KRAMER Scale         |
| LYNNE KOSCIELNIAK Drawn By                                     | Scale AS NOTED Drawing No. |
| LYNNE KOSCIELNIAK  Drawn By  LYNNE KOSCIELNIAK  Venue          | Scale AS NOTED             |

| Production Title <b>AL</b>           | L SHOOK UP            |  |
|--------------------------------------|-----------------------|--|
| Drawing Title CADILLAC FOAM ELEMENTS |                       |  |
| Designer LYNNE KOSCIELNIAK           | Director RANDY KRAMER |  |
| Drawn By LYNNE KOSCIELNIAK           | Scale AS NOTED        |  |
| Venue ARTPARK                        | Drawing No.           |  |
| 07/23/10                             | of                    |  |
| CAD File Name                        | 5                     |  |