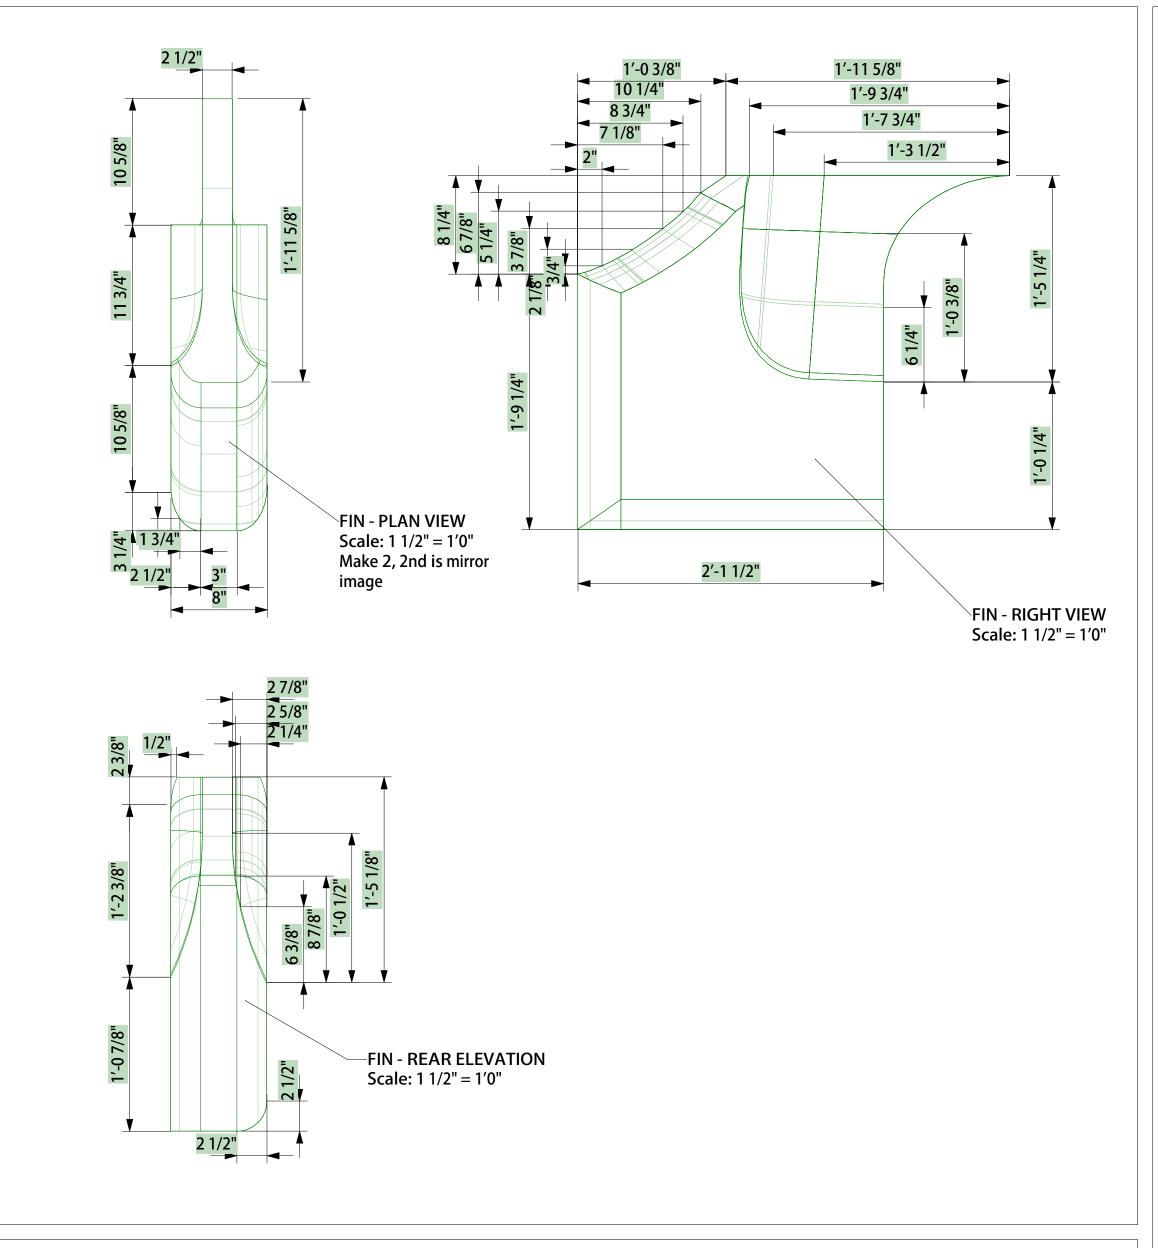

| Production Title <b>AL</b>           | L SHOOK UP            |  |  |
|--------------------------------------|-----------------------|--|--|
| Drawing Title FOAM CADILLAC ELEMENTS |                       |  |  |
| Designer LYNNE KOSCIELNIAK           | Director RANDY KRAMER |  |  |
| Drawn By LYNNE KOSCIELNIAK           | Scale AS NOTED        |  |  |
| Venue ARTPARK                        | Drawing No.           |  |  |
| Date 07/19/10                        | of                    |  |  |
| CAD File Name  CADILLAC PIECES       | 5                     |  |  |

| Production Title <b>AL</b>           | L SHOOK UP            |  |
|--------------------------------------|-----------------------|--|
| Drawing Title CADILLAC FOAM ELEMENTS |                       |  |
| Designer LYNNE KOSCIELNIAK           | Director RANDY KRAMER |  |
| Drawn By LYNNE KOSCIELNIAK           | Scale AS NOTED        |  |
| Venue ARTPARK                        | Drawing No.           |  |
| 07/23/10                             | of                    |  |
| CAD File Name                        | 5                     |  |