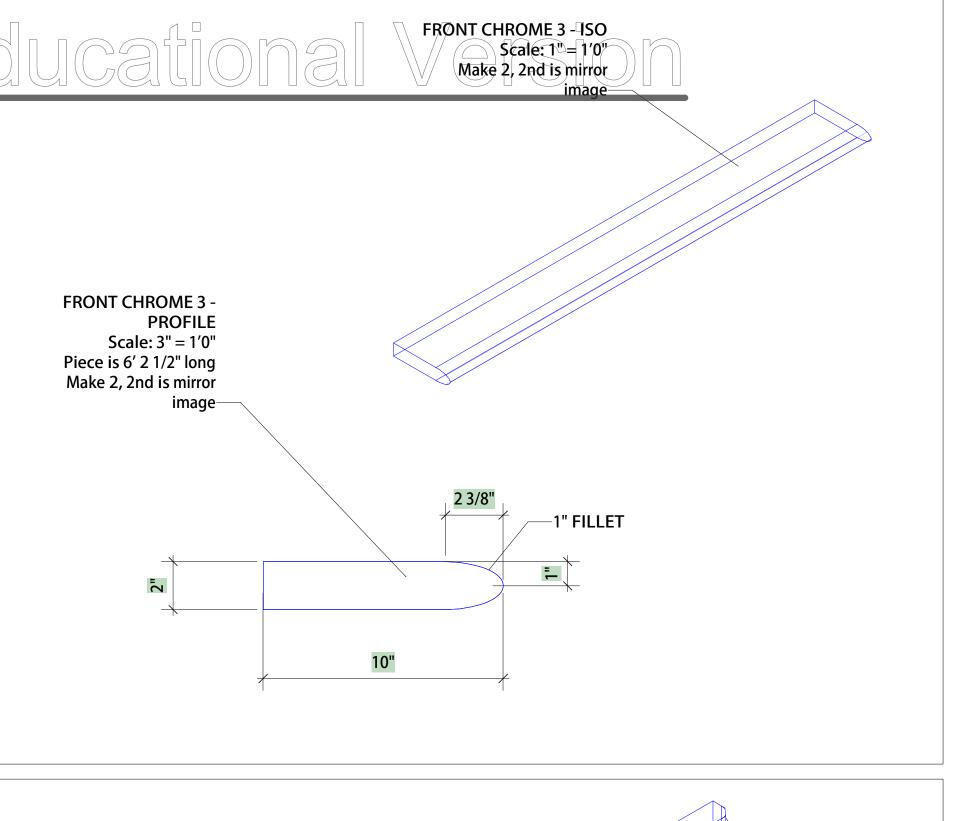

S NOTED Drawing No. |
| LYNNE KOSCIELNIAK  Drawn By  LYNNE KOSCIELNIAK  Venue          | Scale AS NOTED             |



| Production Title <b>AL</b>           | L SHOOK UP            |  |
|--------------------------------------|-----------------------|--|
| Drawing Title CADILLAC FOAM ELEMENTS |                       |  |
| Designer LYNNE KOSCIELNIAK           | Director RANDY KRAMER |  |
| Drawn By LYNNE KOSCIELNIAK           | Scale AS NOTED        |  |
| Venue ARTPARK                        | Drawing No.           |  |
| 07/23/10                             | of                    |  |
| CAD File Name                        | 5                     |  |

VectorWorks Educational Version



FRONT VIEW
Scale: 1" = 1'0"
Make 1

8 3/4"

2'-6 1/2"

FRONT FENDER RIGHT VIEW
Scale: 1" = 1'0"













| Production Title                                      | LL SHOOK UP                               |
|-------------------------------------------------------|-------------------------------------------|
| Drawing Title <b>CADILL</b>                           | AC FOAM ELEMENTS                          |
|                                                       |                                           |
| Designer LYNNE KOSCIELNIA                             | Director RANDY KRAMER                     |
|                                                       | RANDY KRAMER Scale                        |
| LYNNE KOSCIELNIAP  Drawn By                           | RANDY KRAMER  Scale AS NOTED  Drawing No. |
| LYNNE KOSCIELNIAR  Drawn By  LYNNE KOSCIELNIAR  Venue | RANDY KRAMER  Scal