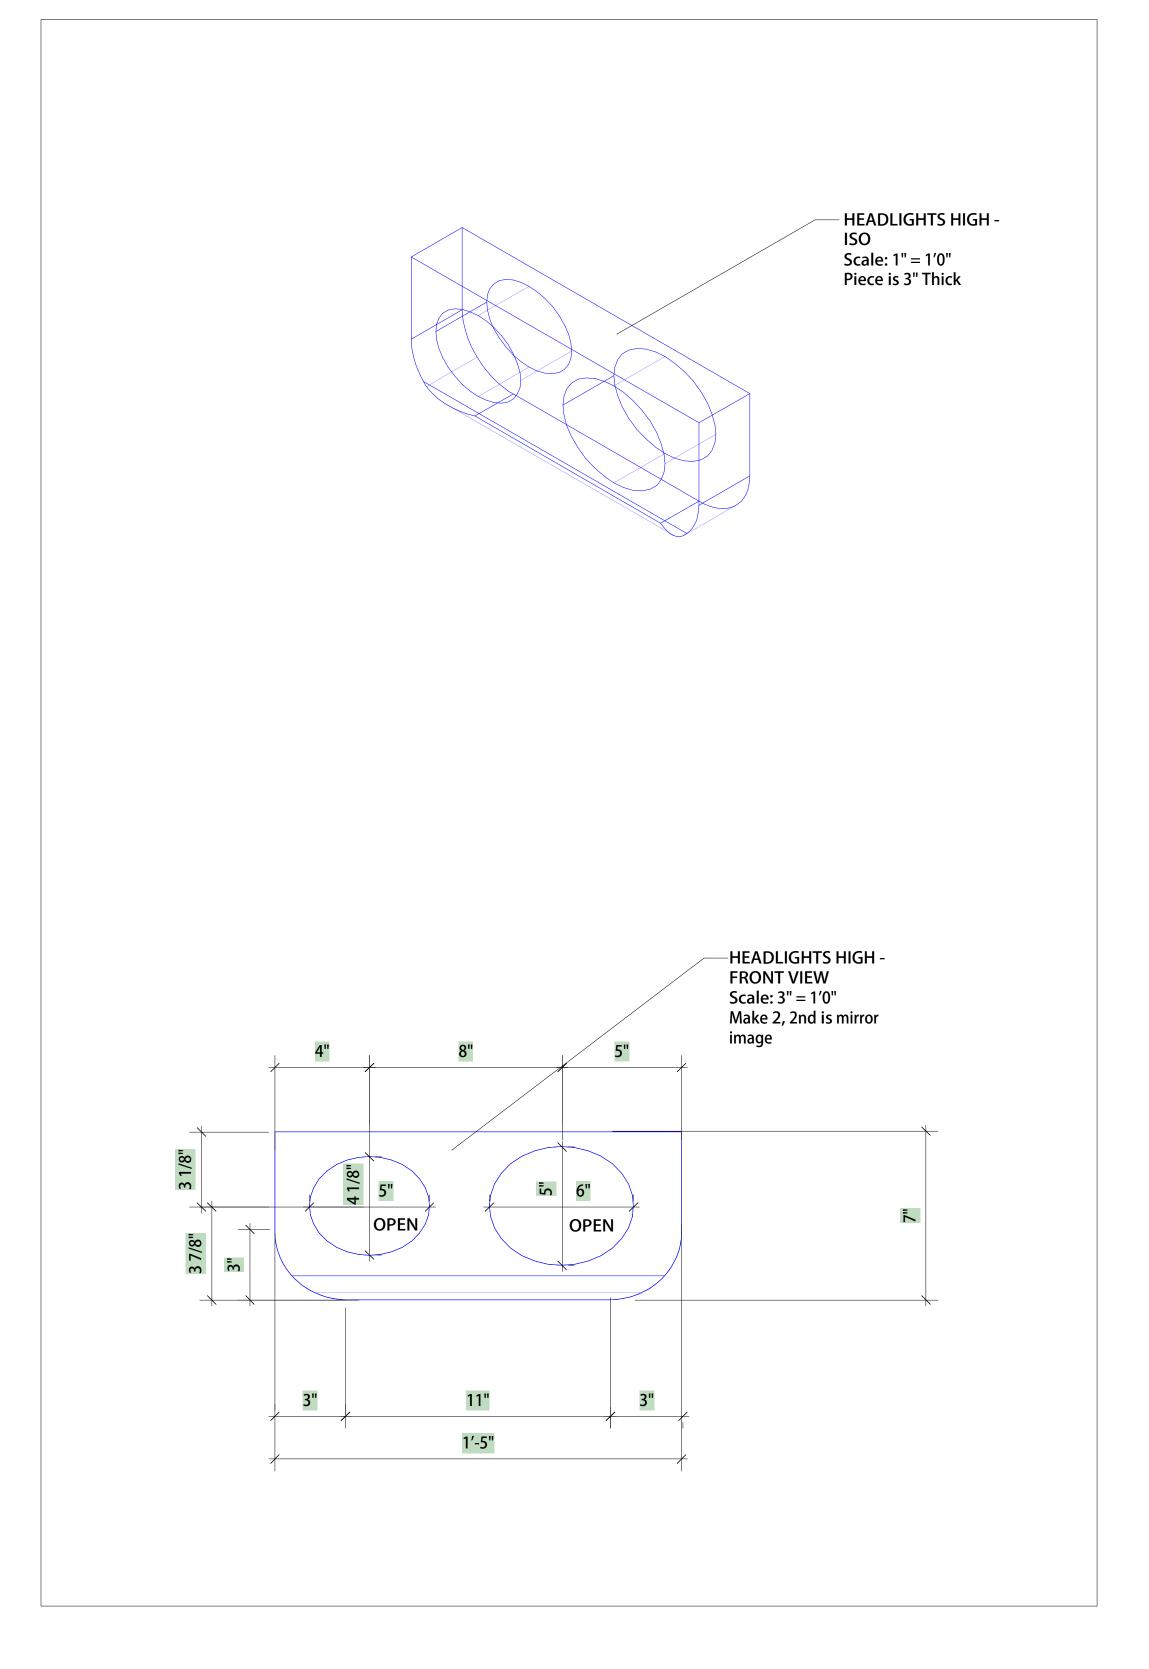

| Production Title <b>AL</b>           | L SHOOK UP            |  |  |
|--------------------------------------|-----------------------|--|--|
| Drawing Title FOAM CADILLAC ELEMENTS |                       |  |  |
| Designer LYNNE KOSCIELNIAK           | Director RANDY KRAMER |  |  |
| Drawn By LYNNE KOSCIELNIAK           | Scale AS NOTED        |  |  |
| Venue ARTPARK                        | Drawing No.           |  |  |
| Date 07/19/10                        | of                    |  |  |
| CAD File Name  CADILLAC PIECES       | 5                     |  |  |

Vector/Vorks Educational Version

| Production Title <b>A</b>                                      | L SHOOK UP                 |
|----------------------------------------------------------------|----------------------------|
| Drawing Title FOAM CA                                          | ADILLAC ELEMENTS           |
|                                                                |                            |
|                                                                | Director RANDY KRAMER      |
| Designer<br>LYNNE KOSCIELNIAK<br>Drawn By<br>LYNNE KOSCIELNIAK | RANDY KRAMER Scale         |
| LYNNE KOSCIELNIAK Drawn By                                     | Scale AS NOTED Drawing No. |
| LYNNE KOSCIELNIAK  Drawn By  LYNNE KOSCIELNIAK  Venue          | Scale AS NOTED             |

| Production Title <b>AL</b>           | L SHOOK UP            |  |
|--------------------------------------|-----------------------|--|
| Drawing Title CADILLAC FOAM ELEMENTS |                       |  |
| Designer LYNNE KOSCIELNIAK           | Director RANDY KRAMER |  |
| Drawn By LYNNE KOSCIELNIAK           | Scale AS NOTED        |  |
| Venue ARTPARK                        | Drawing No.           |  |
| 07/23/10                             | of                    |  |
| CAD File Name                        | 5                     |  |