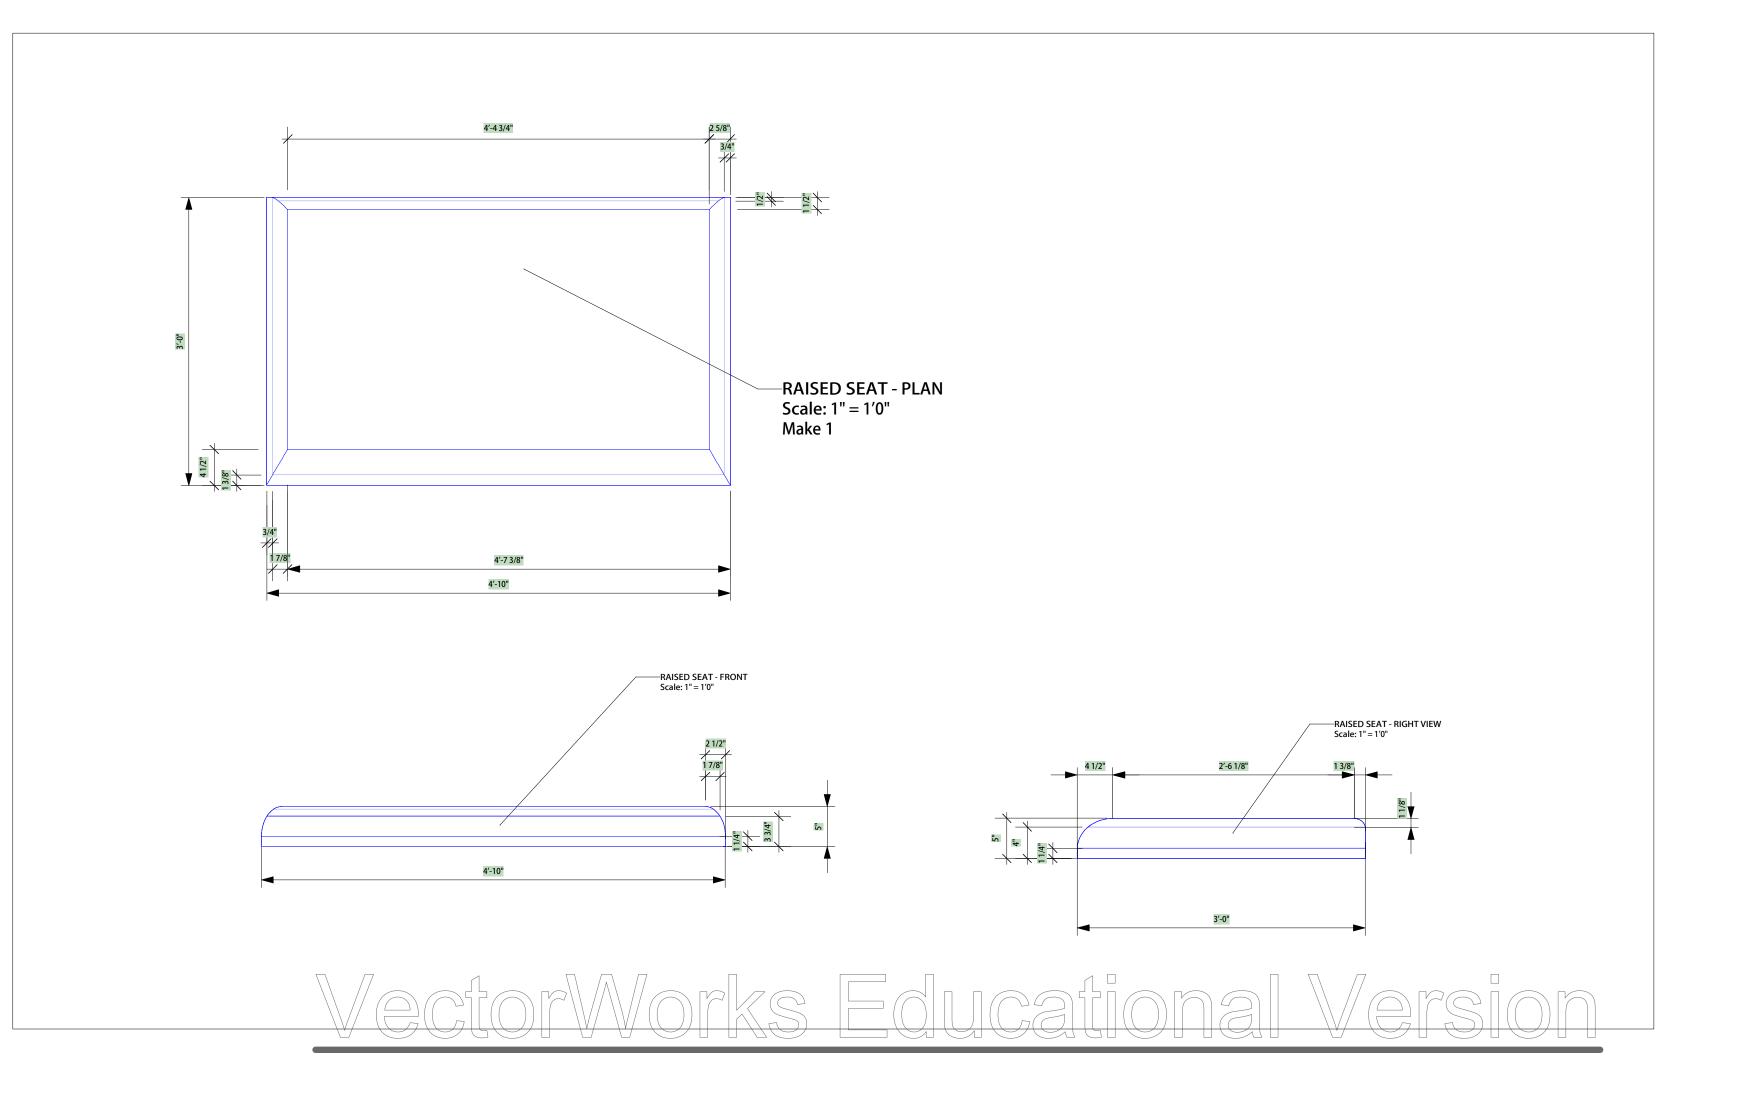

| Production Title <b>AL</b>           | L SHOOK UP            |  |  |
|--------------------------------------|-----------------------|--|--|
| Drawing Title FOAM CADILLAC ELEMENTS |                       |  |  |
| Designer LYNNE KOSCIELNIAK           | Director RANDY KRAMER |  |  |
| Drawn By LYNNE KOSCIELNIAK           | Scale AS NOTED        |  |  |
| Venue ARTPARK                        | Drawing No.           |  |  |
| Date 07/19/10                        | of                    |  |  |
| CAD File Name  CADILLAC PIECES       | 5                     |  |  |

Vector/Vorks Educational Version













| Production Title <b>A</b>                                      | L SHOOK UP                 |
|----------------------------------------------------------------|----------------------------|
| Drawing Title FOAM CA                                          | ADILLAC ELEMENTS           |
|                                                                |                            |
|                                                                | Director RANDY KRAMER      |
| Designer<br>LYNNE KOSCIELNIAK<br>Drawn By<br>LYNNE KOSCIELNIAK | RANDY KRAMER Scale         |
| LYNNE KOSCIELNIAK Drawn By                                     | Scale AS NOTED Drawing No. |
| LYNNE KOSCIELNIAK  Drawn By  LYNNE KOSCIELNIAK  Venue          | Scale AS NOTED             |



| Production Title <b>AL</b