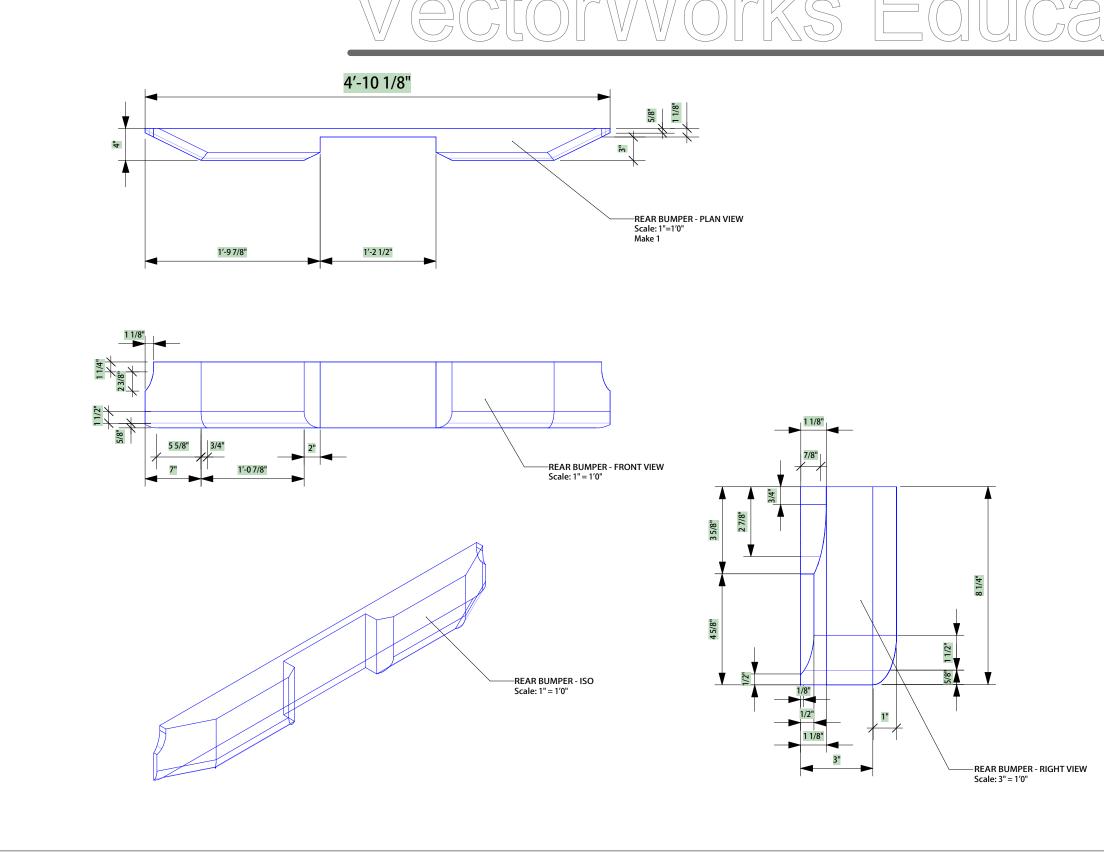

| Production Title <b>AL</b>           | L SHOOK UP            |  |  |
|--------------------------------------|-----------------------|--|--|
| Drawing Title FOAM CADILLAC ELEMENTS |                       |  |  |
| Designer LYNNE KOSCIELNIAK           | Director RANDY KRAMER |  |  |
| Drawn By LYNNE KOSCIELNIAK           | Scale AS NOTED        |  |  |
| Venue ARTPARK                        | Drawing No.           |  |  |
| Date 07/19/10                        | of                    |  |  |
| CAD File Name  CADILLAC PIECES       | 5                     |  |  |

Vector/Vorks Educational Version

| Production Title <b>A</b>                                      | L SHOOK UP                 |
|----------------------------------------------------------------|----------------------------|
| Drawing Title FOAM CA                                          | ADILLAC ELEMENTS           |
|                                                                |                            |
|                                                                | Director RANDY KRAMER      |
| Designer<br>LYNNE KOSCIELNIAK<br>Drawn By<br>LYNNE KOSCIELNIAK | RANDY KRAMER Scale         |
| LYNNE KOSCIELNIAK Drawn By                                     | Scale AS NOTED Drawing No. |
| LYNNE KOSCIELNIAK  Drawn By  LYNNE KOSCIELNIAK  Venue          | Scale AS NOTED             |

| Production Title <b>AL</b>           | L SHOOK UP            |  |
|--------------------------------------|-----------------------|--|
| Drawing Title CADILLAC FOAM ELEMENTS |                       |  |
| Designer LYNNE KOSCIELNIAK           | Director RANDY KRAMER |  |
| Drawn By LYNNE KOSCIELNIAK           | Scale AS NOTED        |  |
| Venue ARTPARK                        | Drawing No.           |  |
| 07/23/10                             | of                    |  |
| CAD File Name                        | 5                     |  |