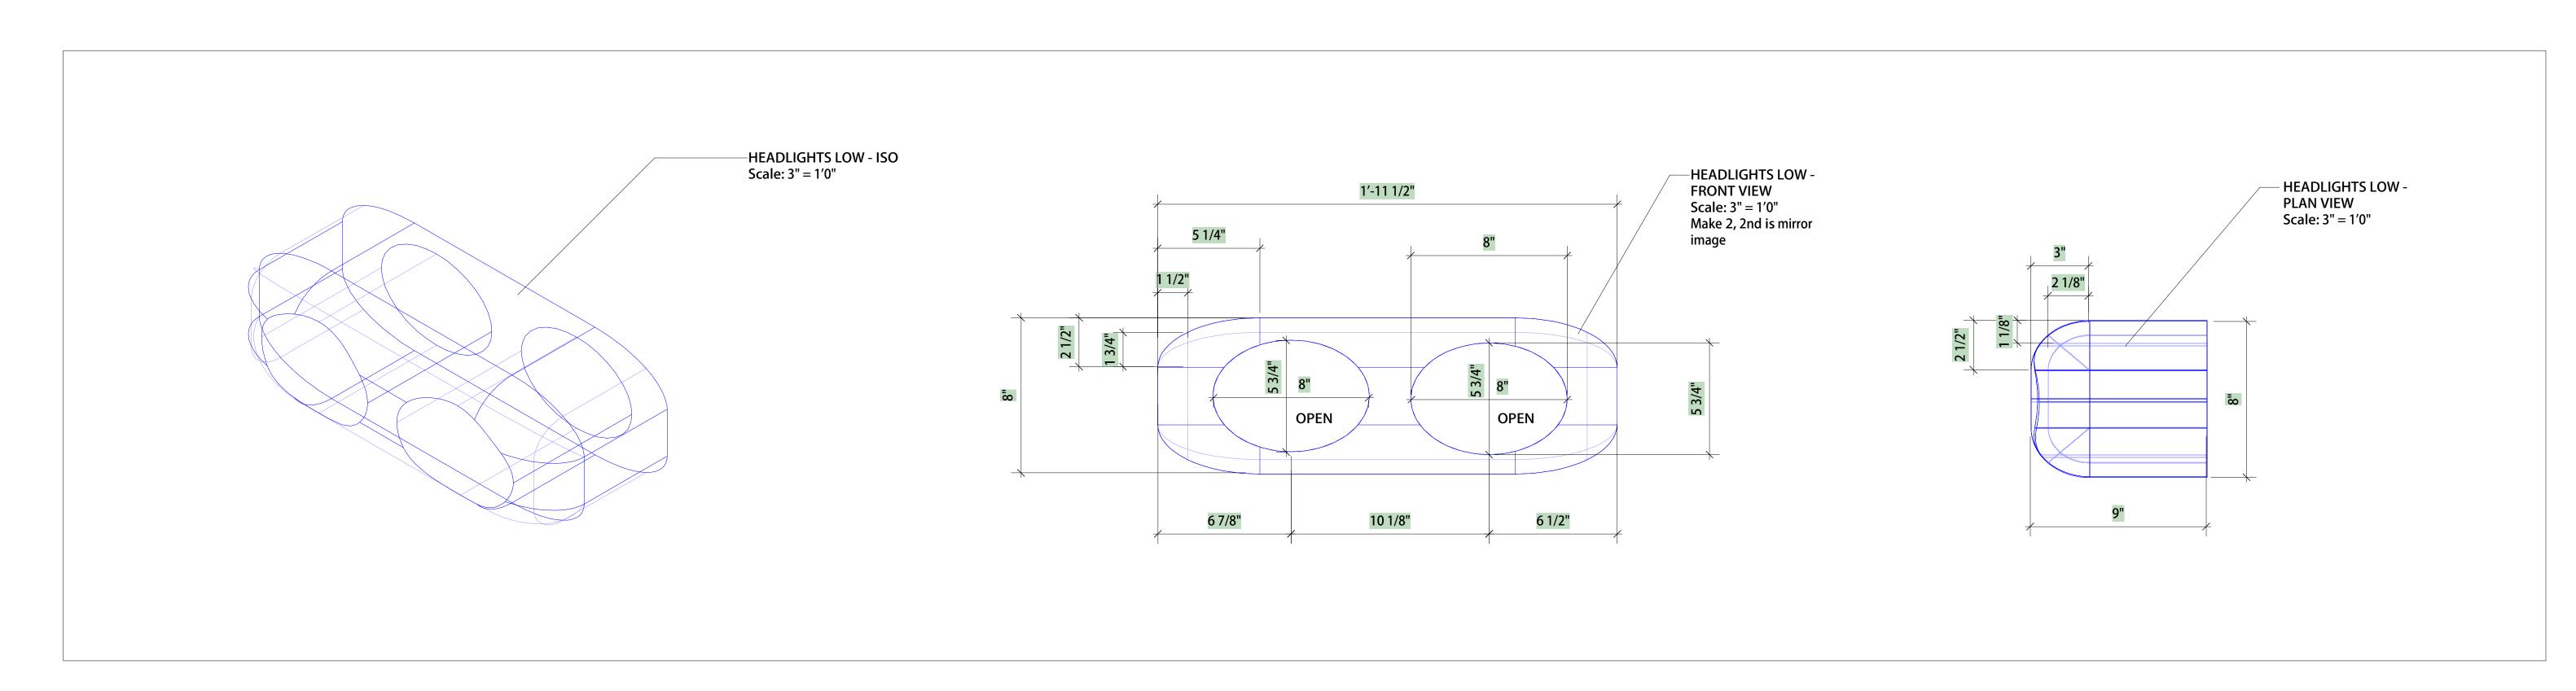

| Production Title <b>AL</b>           | L SHOOK UP            |  |
|--------------------------------------|-----------------------|--|
| Drawing Title CADILLAC FOAM ELEMENTS |                       |  |
| Designer LYNNE KOSCIELNIAK           | Director RANDY KRAMER |  |
| Drawn By LYNNE KOSCIELNIAK           | Scale AS NOTED        |  |
| Venue ARTPARK                        | Drawing No.           |  |
| 07/23/10                             | of                    |  |
| CAD File Name                        | 5                     |  |

VectorWorks Educational Version

FRONT VIEW
Scale: 1" = 1'0"
Make 1

8 3/4"

2'-6 1/2"

FRONT FENDER RIGHT VIEW
Scale: 1" = 1'0"

| Production Title                                      | LL SHOOK UP                               |
|-------------------------------------------------------|-------------------------------------------|
| Drawing Title <b>CADILL</b>                           | AC FOAM ELEMENTS                          |
|                                                       |                                           |
| Designer LYNNE KOSCIELNIA                             | Director RANDY KRAMER                     |
|                                                       | RANDY KRAMER Scale                        |
| LYNNE KOSCIELNIAP  Drawn By                           | RANDY KRAMER  Scale AS NOTED  Drawing No. |
| LYNNE KOSCIELNIAR  Drawn By  LYNNE KOSCIELNIAR  Venue | RANDY KRAMER  Scale  AS NOTED             |

VectorWorks Educational Version