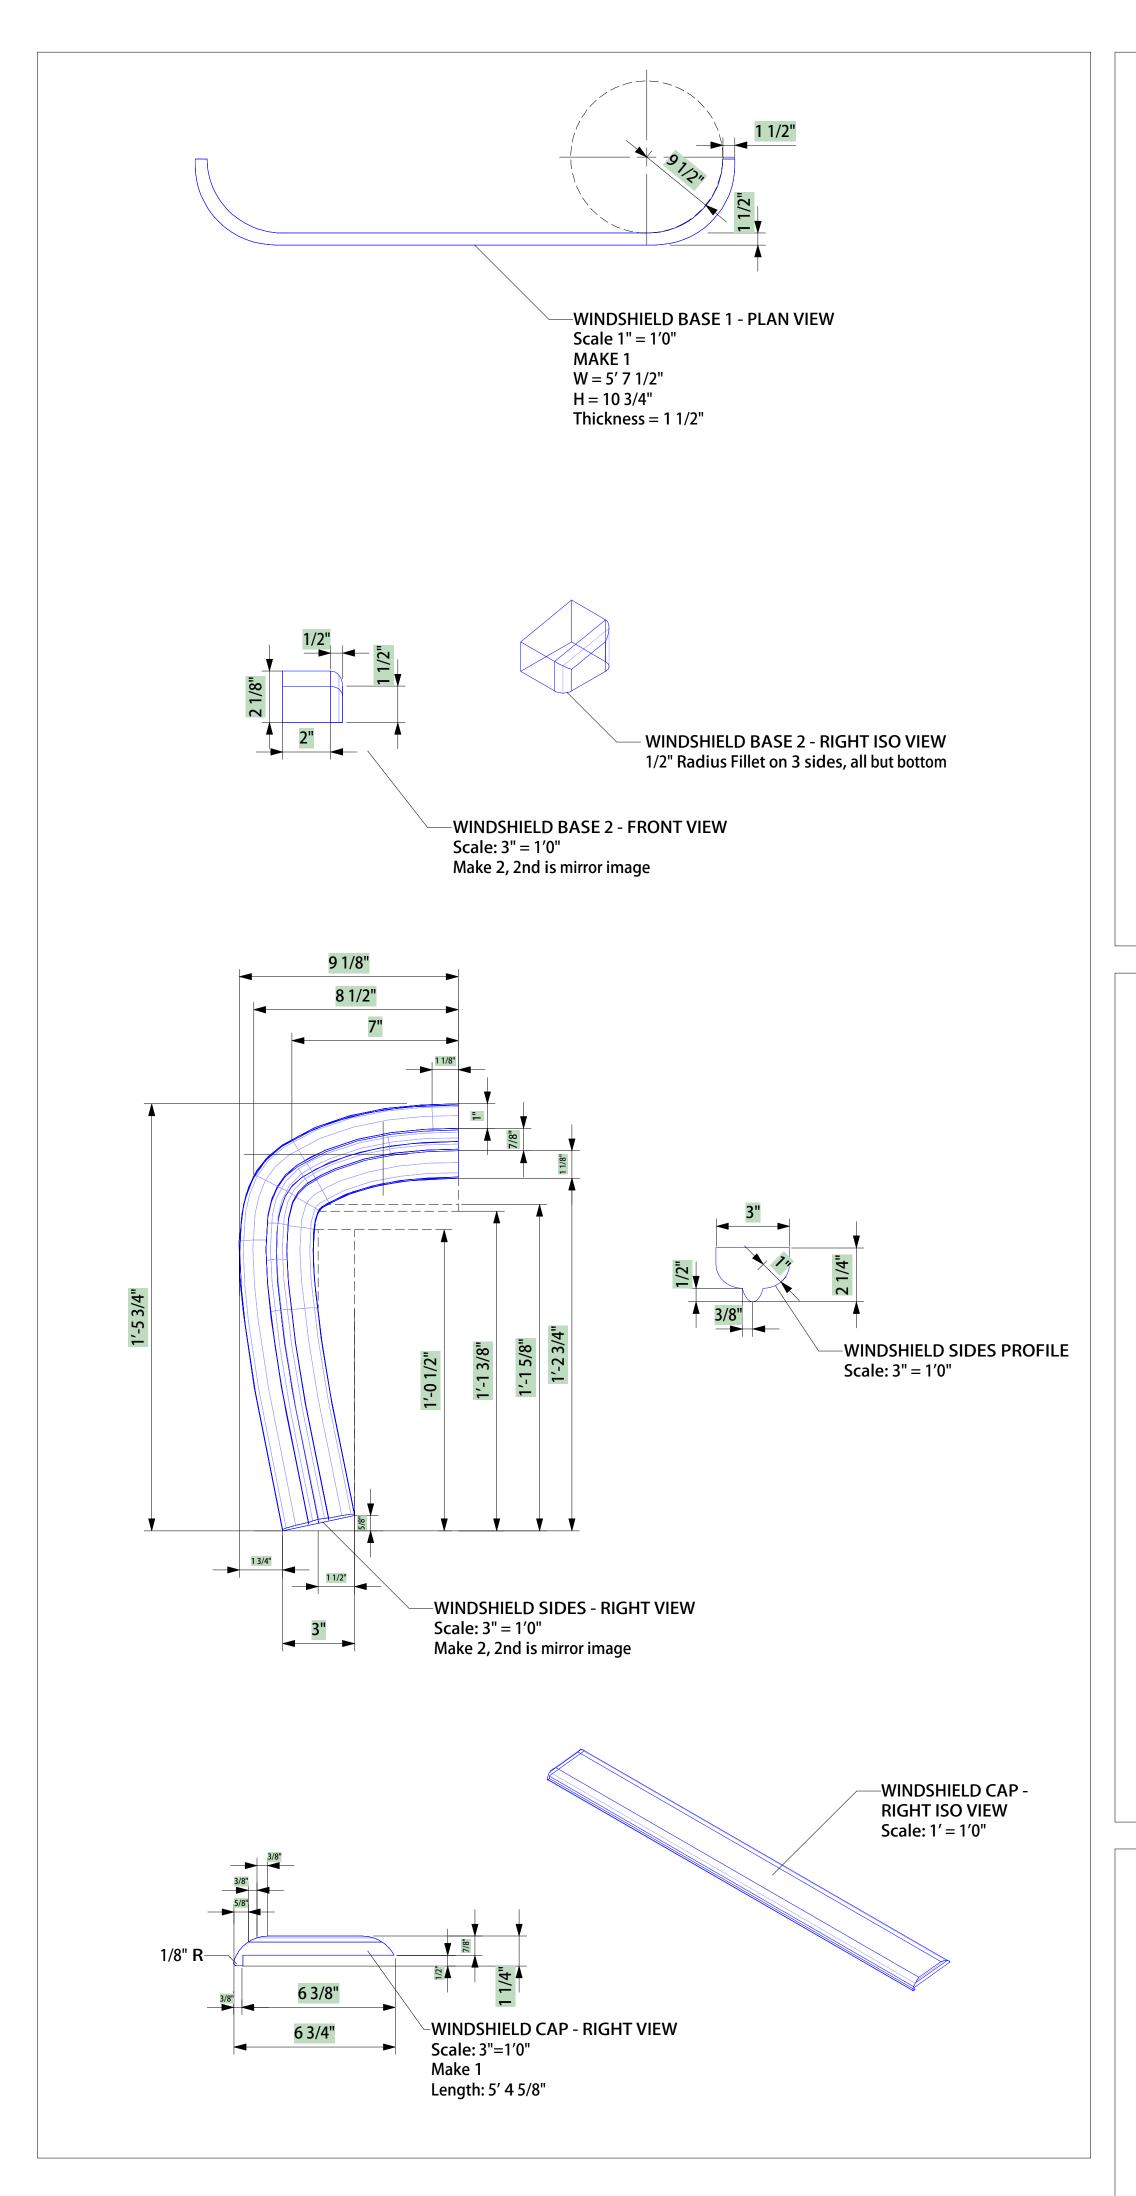

| Production Title <b>AL</b>           | L SHOOK UP            |  |  |
|--------------------------------------|-----------------------|--|--|
| Drawing Title FOAM CADILLAC ELEMENTS |                       |  |  |
| Designer LYNNE KOSCIELNIAK           | Director RANDY KRAMER |  |  |
| Drawn By LYNNE KOSCIELNIAK           | Scale AS NOTED        |  |  |
| Venue ARTPARK                        | Drawing No.           |  |  |
| Date 07/19/10                        | of                    |  |  |
| CAD File Name  CADILLAC PIECES       | 5                     |  |  |

Vector/Vorks Educational Version

| Production Title <b>A</b>                                      | L SHOOK UP                 |
|----------------------------------------------------------------|----------------------------|
| Drawing Title FOAM CA                                          | ADILLAC ELEMENTS           |
|                                                                |                            |
|                                                                | Director RANDY KRAMER      |
| Designer<br>LYNNE KOSCIELNIAK<br>Drawn By<br>LYNNE KOSCIELNIAK | RANDY KRAMER Scale         |
| LYNNE KOSCIELNIAK Drawn By                                     | Scale AS NOTED Drawing No. |
| LYNNE KOSCIELNIAK  Drawn By  LYNNE KOSCIELNIAK  Venue          | Scale AS NOTED             |

| Production Title <b>AL</b>           | L SHOOK UP            |  |
|--------------------------------------|-----------------------|--|
| Drawing Title CADILLAC FOAM ELEMENTS |                       |  |
| Designer LYNNE KOSCIELNIAK           | Director RANDY KRAMER |  |
| Drawn By LYNNE KOSCIELNIAK           | Scale AS NOTED        |  |
| Venue ARTPARK                        | Drawing No.           |  |
| 07/23/10                             | of                    |  |
| CAD File Name                        | 5                     |  |