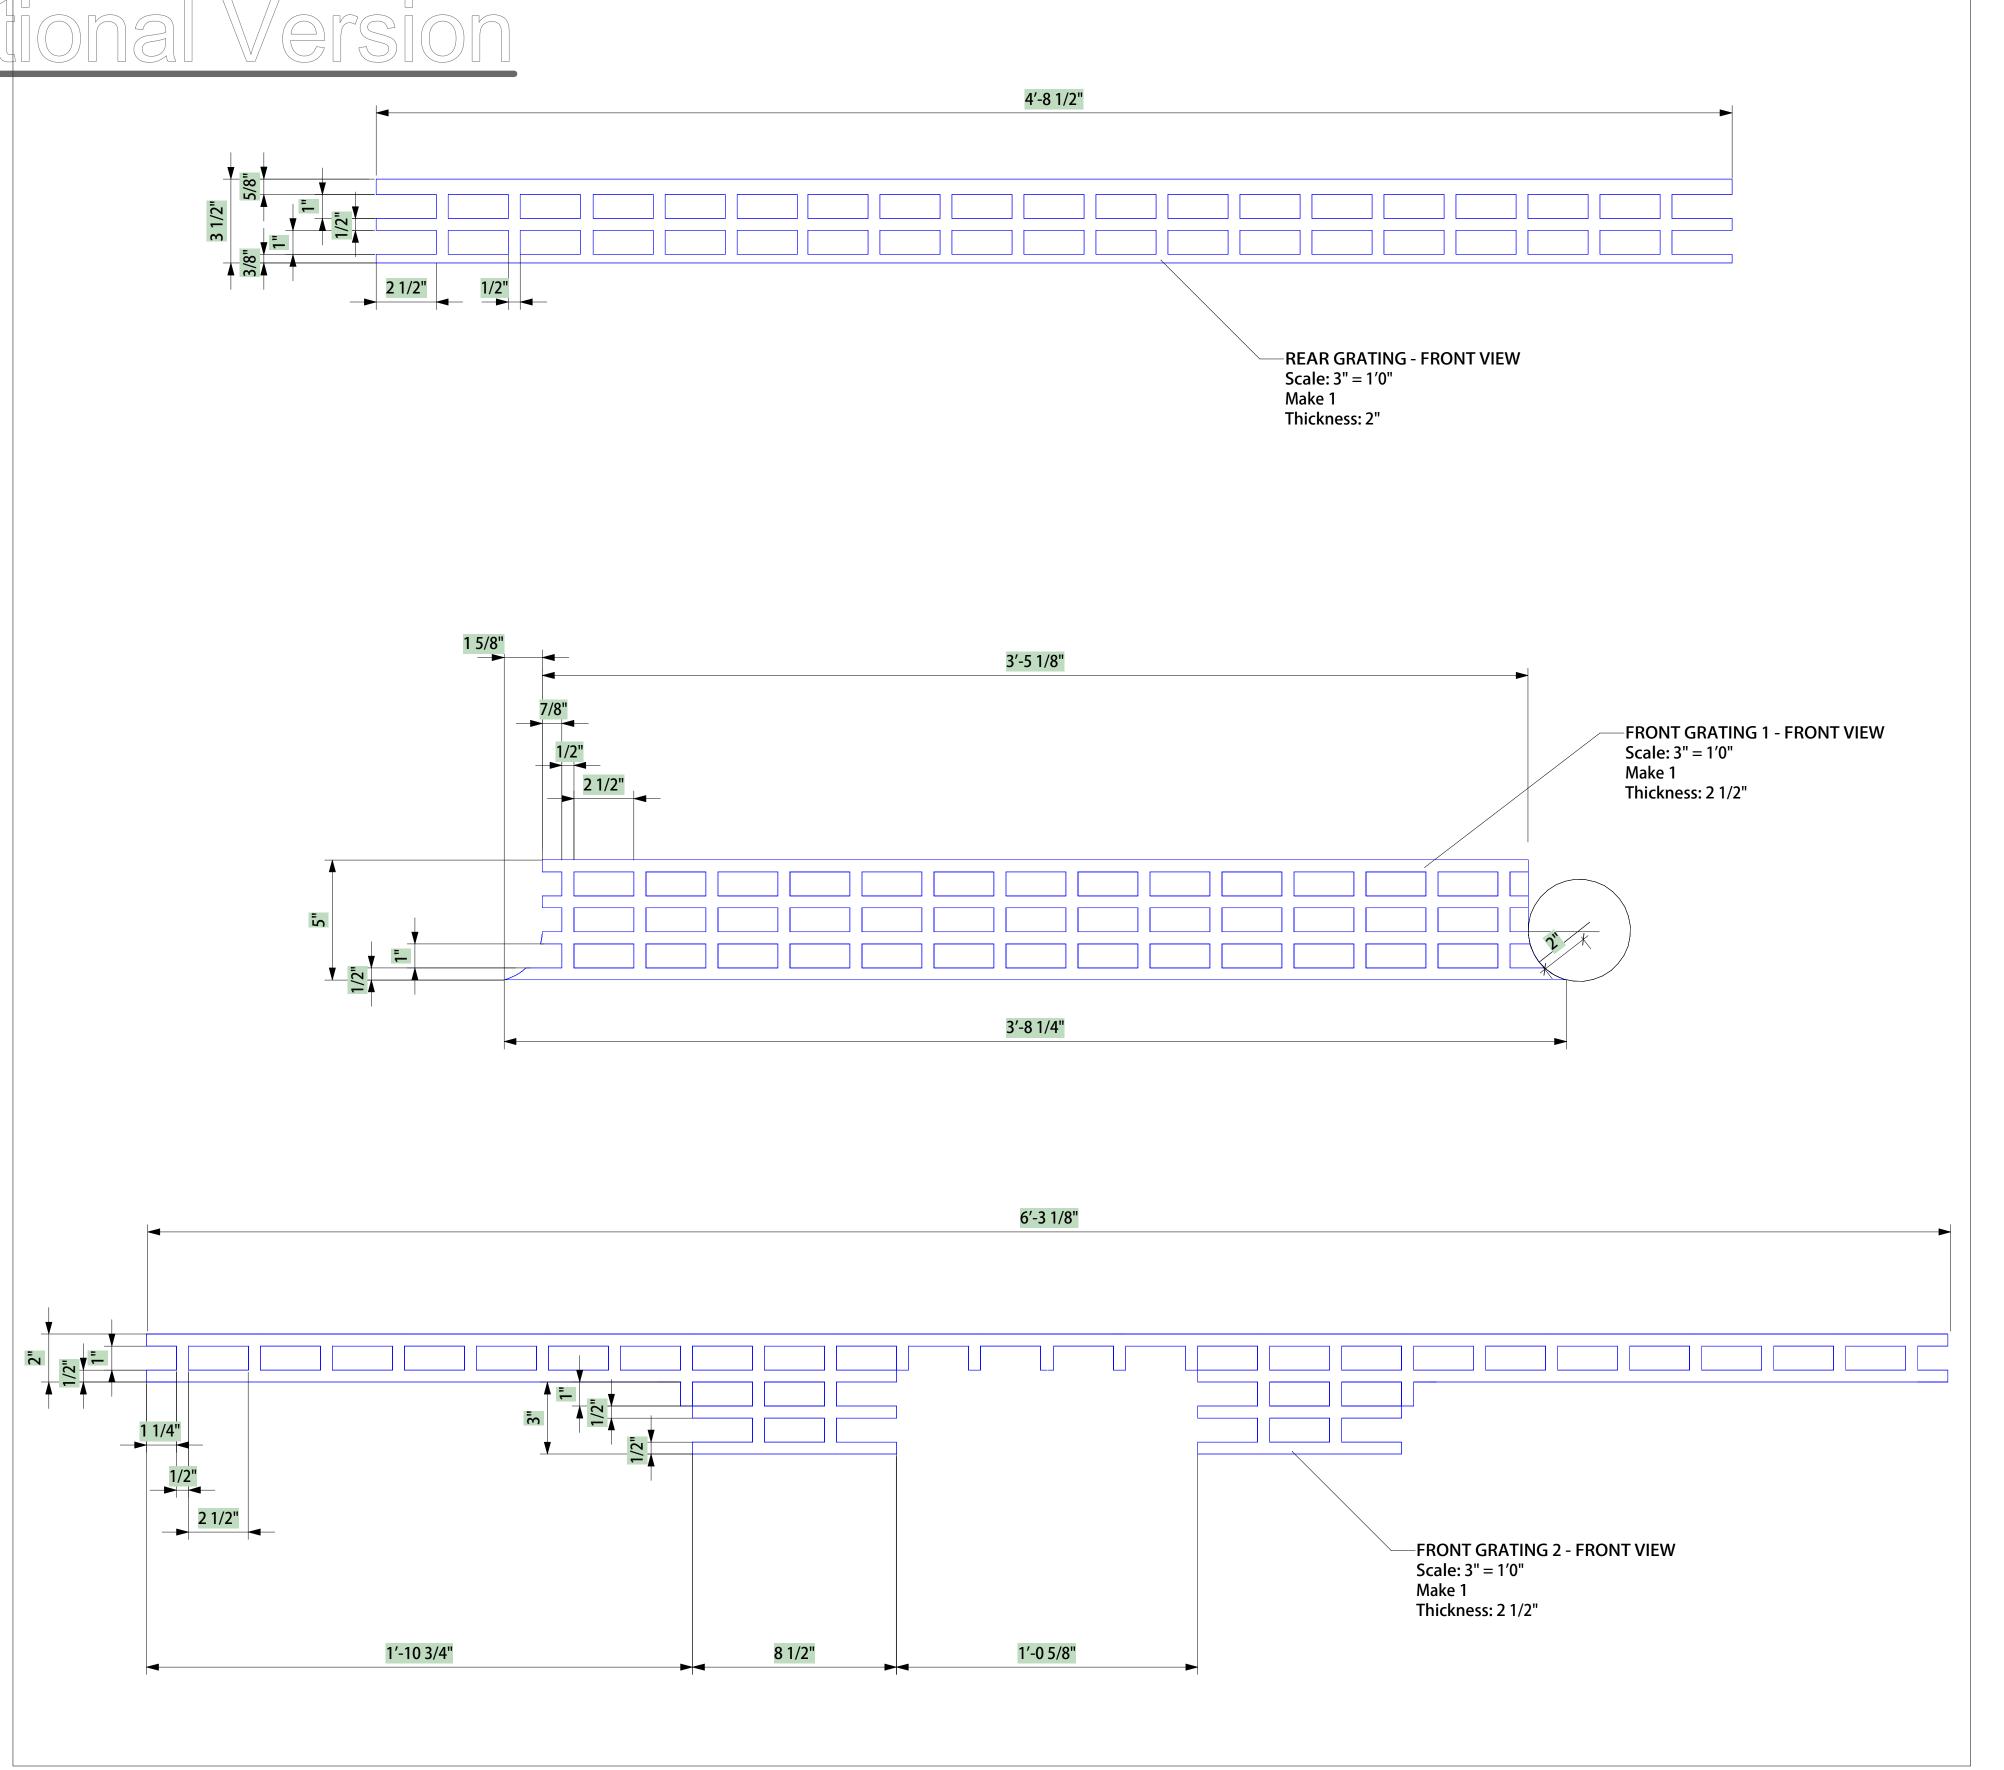

| Production Title <b>AL</b>           | L SHOOK UP            |  |  |
|--------------------------------------|-----------------------|--|--|
| Drawing Title FOAM CADILLAC ELEMENTS |                       |  |  |
| Designer LYNNE KOSCIELNIAK           | Director RANDY KRAMER |  |  |
| Drawn By LYNNE KOSCIELNIAK           | Scale AS NOTED        |  |  |
| Venue ARTPARK                        | Drawing No.           |  |  |
| Date 07/19/10                        | of                    |  |  |
| CAD File Name  CADILLAC PIECES       | 5                     |  |  |

Vector/Vorks Educational Version













| Production Title <b>A</b>                                      | L SHOOK UP                 |
|----------------------------------------------------------------|-----------------