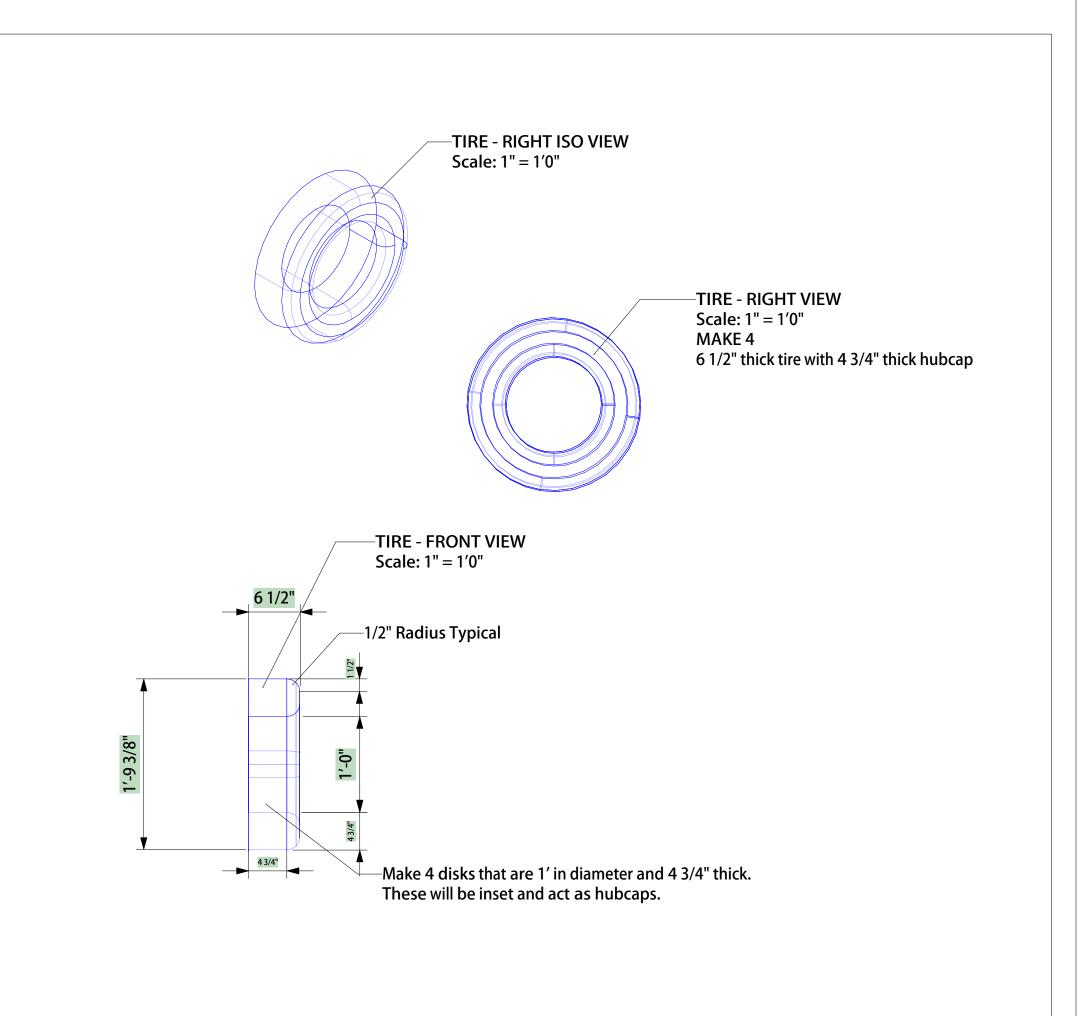

| Production Title <b>AL</b>           | L SHOOK UP            |  |  |
|--------------------------------------|-----------------------|--|--|
| Drawing Title FOAM CADILLAC ELEMENTS |                       |  |  |
| Designer LYNNE KOSCIELNIAK           | Director RANDY KRAMER |  |  |
| Drawn By LYNNE KOSCIELNIAK           | Scale AS NOTED        |  |  |
| Venue ARTPARK                        | Drawing No.           |  |  |
| Date 07/19/10                        | of                    |  |  |
| CAD File Name  CADILLAC PIECES       | 5                     |  |  |

Vector/Vorks Educational Version

| Production Title <b>A</b>                                      | L SHOOK UP                 |
|----------------------------------------------------------------|----------------------------|
| Drawing Title FOAM CA                                          | ADILLAC ELEMENTS           |
|                                                                |                            |
|                                                                | Director RANDY KRAMER      |
| Designer<br>LYNNE KOSCIELNIAK<br>Drawn By<br>LYNNE KOSCIELNIAK | RANDY KRAMER Scale         |
| LYNNE KOSCIELNIAK Drawn By                                     | Scale AS NOTED Drawing No. |
| LYNNE KOSCIELNIAK  Drawn By  LYNNE KOSCIELNIAK  Venue          | Scale AS NOTED             |

| Production Title <b>AL</b>           | L SHOOK UP            |  |
|--------------------------------------|-----------------------|--|
| Drawing Title CADILLAC FOAM ELEMENTS |                       |  |
| Designer LYNNE KOSCIELNIAK           | Director RANDY KRAMER |  |
| Drawn By LYNNE KOSCIELNIAK           | Scale AS NOTED        |  |
| Venue ARTPARK                        | Drawing No.           |  |
| 07/23/10                             | of                    |  |
| CAD File Name                        | 5                     |  |