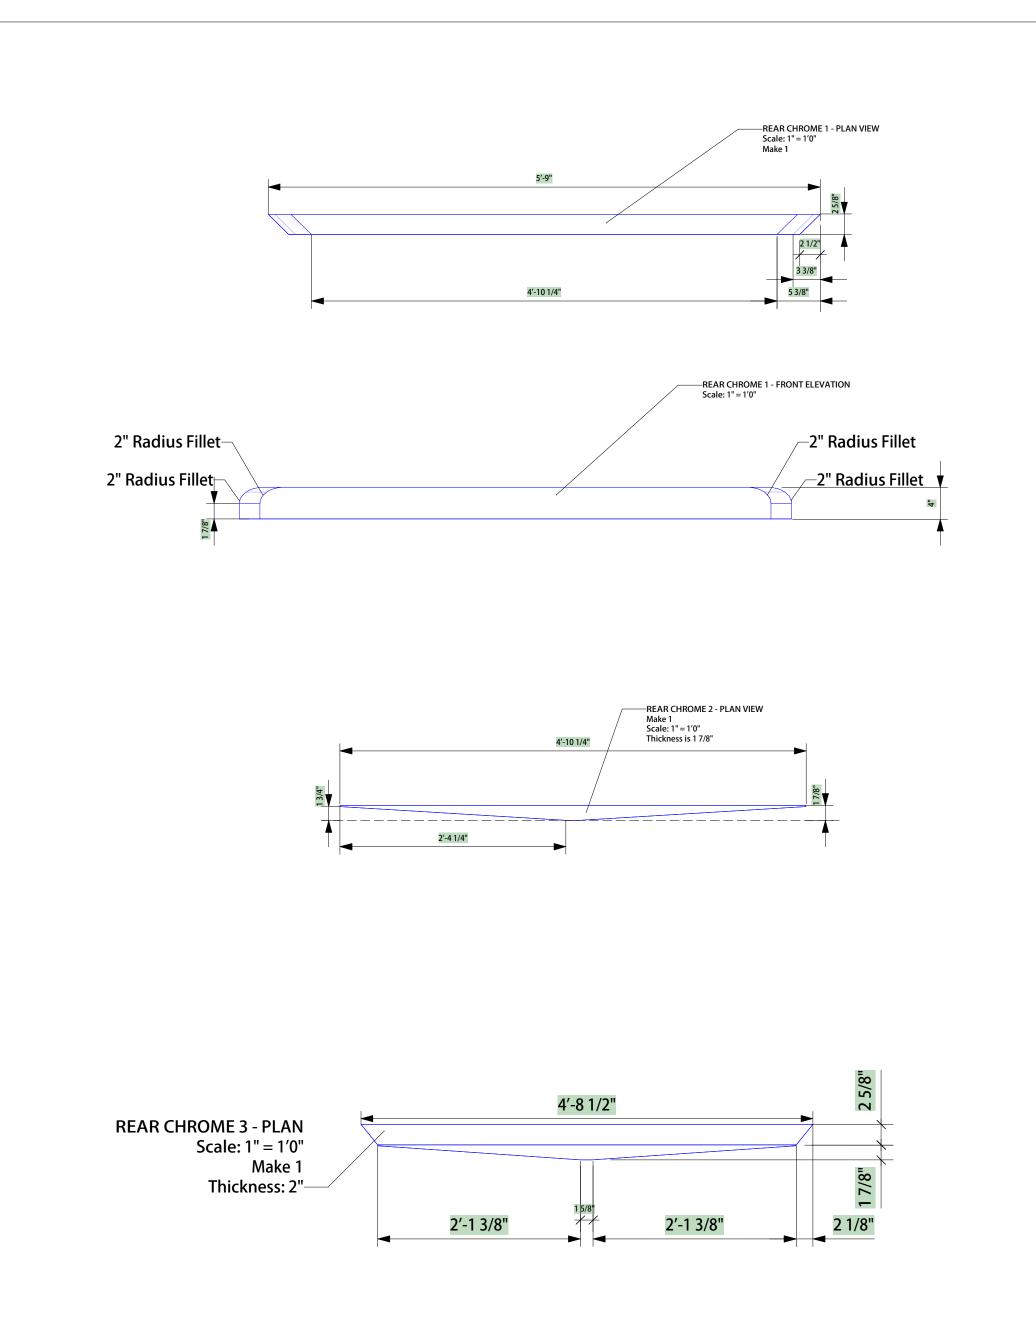

| Production Title <b>AL</b>           | L SHOOK UP            |  |  |
|--------------------------------------|-----------------------|--|--|
| Drawing Title FOAM CADILLAC ELEMENTS |                       |  |  |
| Designer LYNNE KOSCIELNIAK           | Director RANDY KRAMER |  |  |
| Drawn By LYNNE KOSCIELNIAK           | Scale AS NOTED        |  |  |
| Venue ARTPARK                        | Drawing No.           |  |  |
| Date 07/19/10                        | of                    |  |  |
| CAD File Name  CADILLAC PIECES       | 5                     |  |  |

Vector/Vorks Educational Version













| Production Title <b>A</b>                                      | L SHOOK UP                 |
|----------------------------------------------------------------|---------------