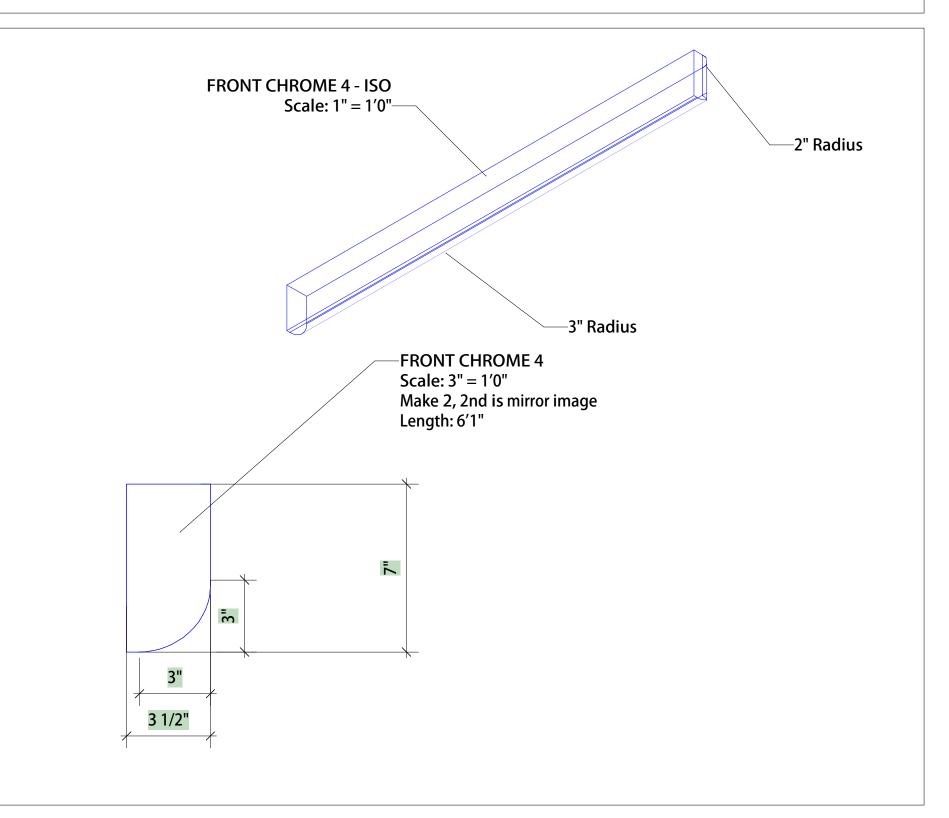

TED Drawing No. |
| LYNNE KOSCIELNIAK  Drawn By  LYNNE KOSCIELNIAK  Venue          | Scale AS NOTED             |



| Production Title <b>AL</b>           | L SHOOK UP            |  |
|--------------------------------------|-----------------------|--|
| Drawing Title CADILLAC FOAM ELEMENTS |                       |  |
| Designer LYNNE KOSCIELNIAK           | Director RANDY KRAMER |  |
| Drawn By LYNNE KOSCIELNIAK           | Scale AS NOTED        |  |
| Venue ARTPARK                        | Drawing No.           |  |
| 07/23/10                             | of                    |  |
| CAD File Name                        | 5                     |  |

VectorWorks Educational Version



FRONT VIEW
Scale: 1" = 1'0"
Make 1

8 3/4"

2'-6 1/2"

FRONT FENDER RIGHT VIEW
Scale: 1" = 1'0"













| Production Title                                      | LL SHOOK UP                               |
|-------------------------------------------------------|-------------------------------------------|
| Drawing Title <b>CADILL</b>                           | AC FOAM ELEMENTS                          |
|                                                       |                                           |
| Designer LYNNE KOSCIELNIA                             | Director RANDY KRAMER                     |
|                                                       | RANDY KRAMER Scale                        |
| LYNNE KOSCIELNIAP  Drawn By                           | RANDY KRAMER  Scale AS NOTED  Drawing No. |
| LYNNE KOSCIELNIAR  Drawn By  LYNNE KOSCIELNIAR  Venue | RANDY KRAMER  Scale  A