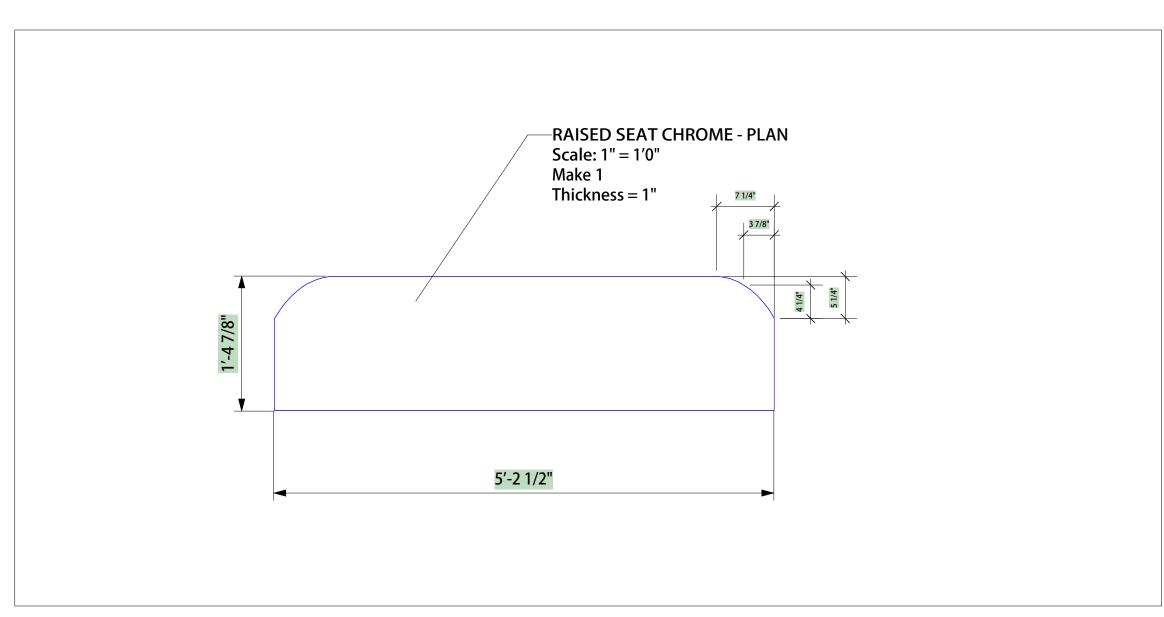

| Production Title <b>AL</b>           | L SHOOK UP            |  |  |
|--------------------------------------|-----------------------|--|--|
| Drawing Title FOAM CADILLAC ELEMENTS |                       |  |  |
| Designer LYNNE KOSCIELNIAK           | Director RANDY KRAMER |  |  |
| Drawn By LYNNE KOSCIELNIAK           | Scale AS NOTED        |  |  |
| Venue ARTPARK                        | Drawing No.           |  |  |
| Date 07/19/10                        | of                    |  |  |
| CAD File Name  CADILLAC PIECES       | 5                     |  |  |

| Production Title <b>AL</b>           | L SHOOK UP            |  |
|--------------------------------------|-----------------------|--|
| Drawing Title CADILLAC FOAM ELEMENTS |                       |  |
| Designer LYNNE KOSCIELNIAK           | Director RANDY KRAMER |  |
| Drawn By LYNNE KOSCIELNIAK           | Scale AS NOTED        |  |
| Venue ARTPARK                        | Drawing No.           |  |
| 07/23/10                             | of                    |  |
| CAD File Name                        | 5                     |  |