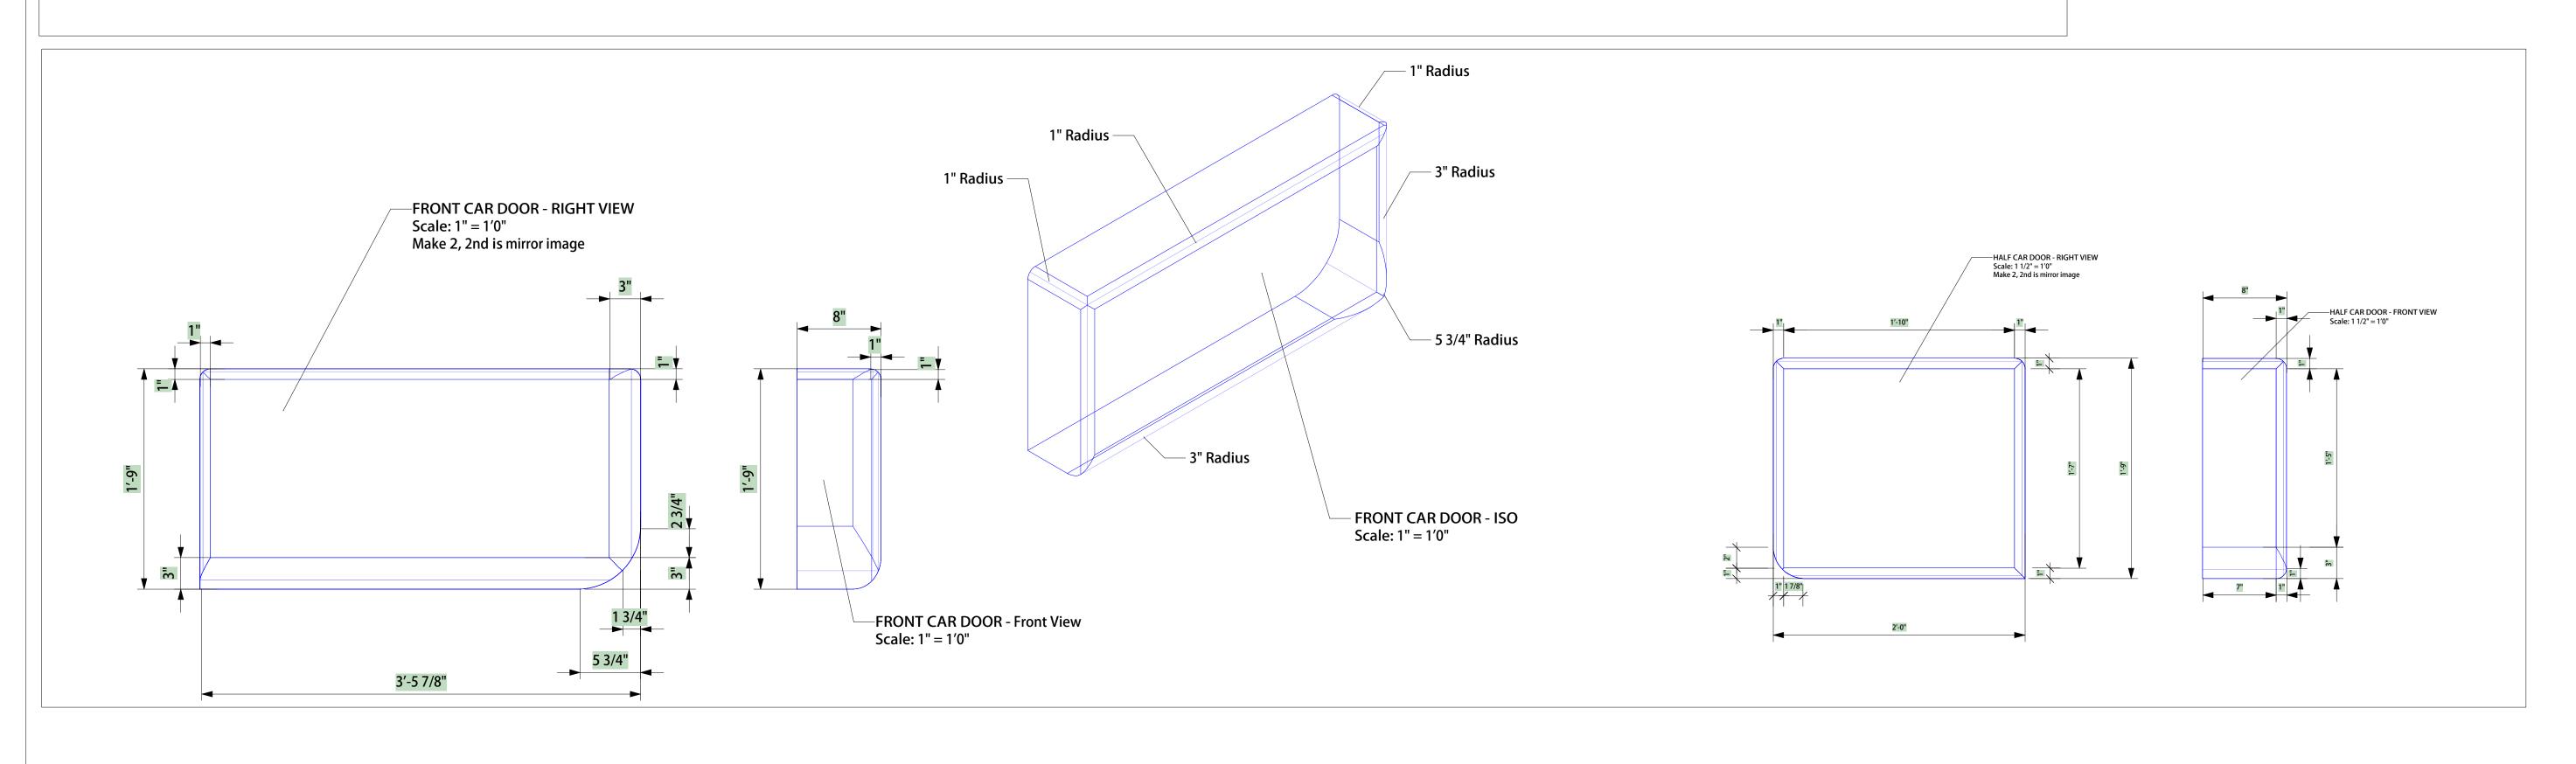

| Production Title <b>AL</b>           | L SHOOK UP            |  |  |
|--------------------------------------|-----------------------|--|--|
| Drawing Title FOAM CADILLAC ELEMENTS |                       |  |  |
| Designer LYNNE KOSCIELNIAK           | Director RANDY KRAMER |  |  |
| Drawn By LYNNE KOSCIELNIAK           | Scale AS NOTED        |  |  |
| Venue ARTPARK                        | Drawing No.           |  |  |
| Date 07/19/10                        | of                    |  |  |
| CAD File Name  CADILLAC PIECES       | 5                     |  |  |

Vector/Vorks Educational Version













| Production Title <b>A</b>                                      | L SHOOK UP                 |
|----------------------------------------------------------------|----------------------------|
| Drawing Title FOAM CA                                          | ADILLAC ELEMENTS           |
|                                                                |                            |
|                                                                | Director RANDY KRAMER      |
| Designer<br>LYNNE KOSCIELNIAK<br>Drawn By<br>LYNNE KOSCIELNIAK | RANDY KRAMER Scale         |
| LYNNE KOSCIELNIAK Drawn By                                     | Scale AS NOTED Drawing No. |
| LYNNE KOSCIELNIAK  Drawn By  LYNNE KOSCIELNIAK  Venue          | Scale AS NOTED             |



| Production Title <b>AL<