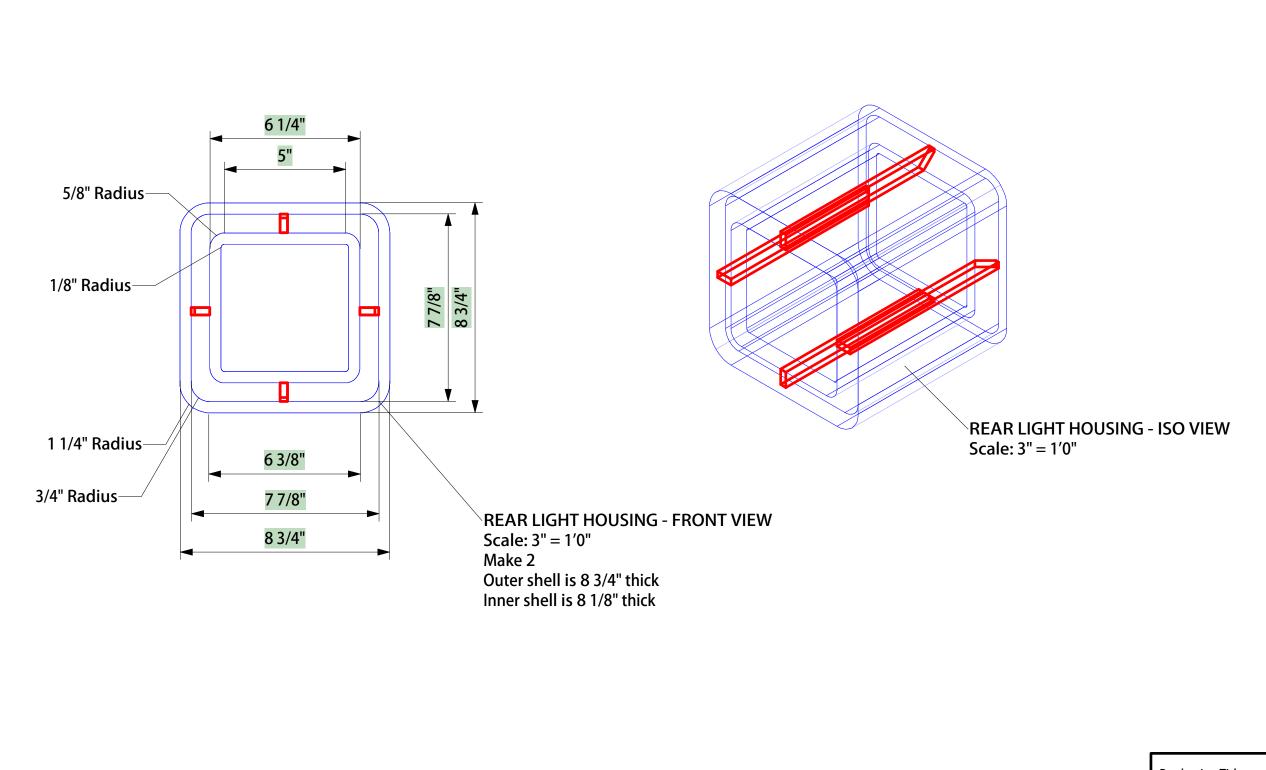

| Production Title <b>AL</b>           | L SHOOK UP            |  |  |
|--------------------------------------|-----------------------|--|--|
| Drawing Title FOAM CADILLAC ELEMENTS |                       |  |  |
| Designer LYNNE KOSCIELNIAK           | Director RANDY KRAMER |  |  |
| Drawn By LYNNE KOSCIELNIAK           | Scale AS NOTED        |  |  |
| Venue ARTPARK                        | Drawing No.           |  |  |
| Date 07/19/10                        | of                    |  |  |
| CAD File Name  CADILLAC PIECES       | 5                     |  |  |

Vector/Vorks Educational Version













| Production Title <b>A</b>                                      | L SHOOK UP                 |
|----------------------------------------------------------------|-------------------