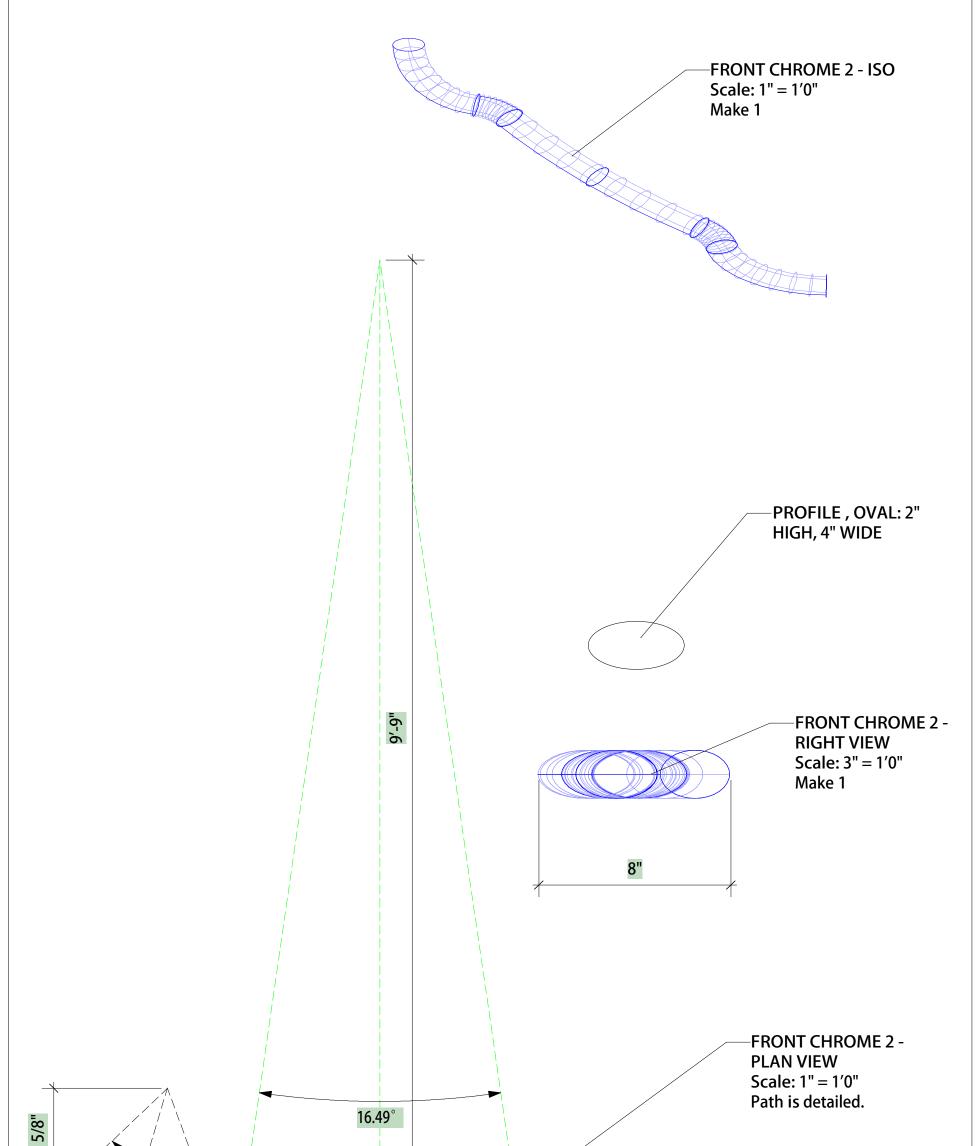

NOTED Drawing No. |
| LYNNE KOSCIELNIAK  Drawn By  LYNNE KOSCIELNIAK  Venue          | Scale AS NOTED             |



| Production Title <b>AL</b>           | L SHOOK UP            |  |
|--------------------------------------|-----------------------|--|
| Drawing Title CADILLAC FOAM ELEMENTS |                       |  |
| Designer LYNNE KOSCIELNIAK           | Director RANDY KRAMER |  |
| Drawn By LYNNE KOSCIELNIAK           | Scale AS NOTED        |  |
| Venue ARTPARK                        | Drawing No.           |  |
| 07/23/10                             | of                    |  |
| CAD File Name                        | 5                     |  |

VectorWorks Educational Version



FRONT VIEW
Scale: 1" = 1'0"
Make 1

8 3/4"

2'-6 1/2"

FRONT FENDER RIGHT VIEW
Scale: 1" = 1'0"













| Production Title                                      | LL SHOOK UP                               |
|-------------------------------------------------------|-------------------------------------------|
| Drawing Title <b>CADILL</b>                           | AC FOAM ELEMENTS                          |
|                                                       |                                           |
| Designer LYNNE KOSCIELNIA                             | Director RANDY KRAMER                     |
|                                                       | RANDY KRAMER Scale                        |
| LYNNE KOSCIELNIAP  Drawn By                           | RANDY KRAMER  Scale AS NOTED  Drawing No. |
| LYNNE KOSCIELNIAR  Drawn By  LYNNE KOSCIELNIAR  Venue | RANDY KRAMER  Scale