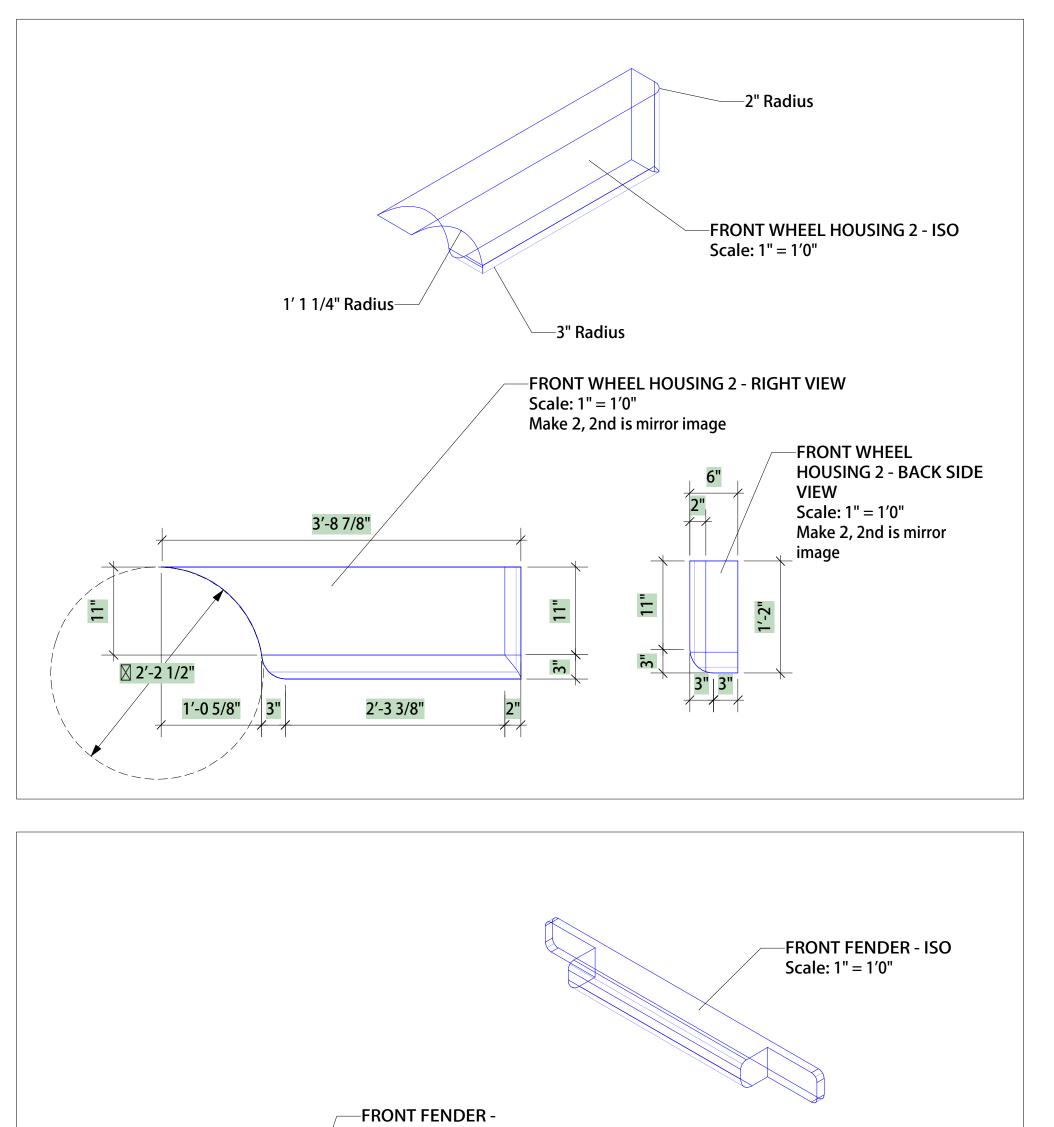

VectorWorks Educational Version

FRONT VIEW
Scale: 1" = 1'0"
Make 1

8 3/4"

2'-6 1/2"

FRONT FENDER RIGHT VIEW
Scale: 1" = 1'0"

| Production Title                                      | LL SHOOK UP                               |
|-------------------------------------------------------|-------------------------------------------|
| Drawing Title <b>CADILL</b>                           | AC FOAM ELEMENTS                          |
|                                                       |                                           |
| Designer LYNNE KOSCIELNIA                             | Director RANDY KRAMER                     |
|                                                       | RANDY KRAMER Scale                        |
| LYNNE KOSCIELNIAP  Drawn By                           | RANDY KRAMER  Scale AS NOTED  Drawing No. |
| LYNNE KOSCIELNIAR  Drawn By  LYNNE KOSCIELNIAR  Venue | RANDY KRAMER  Scale  AS NOTED             |