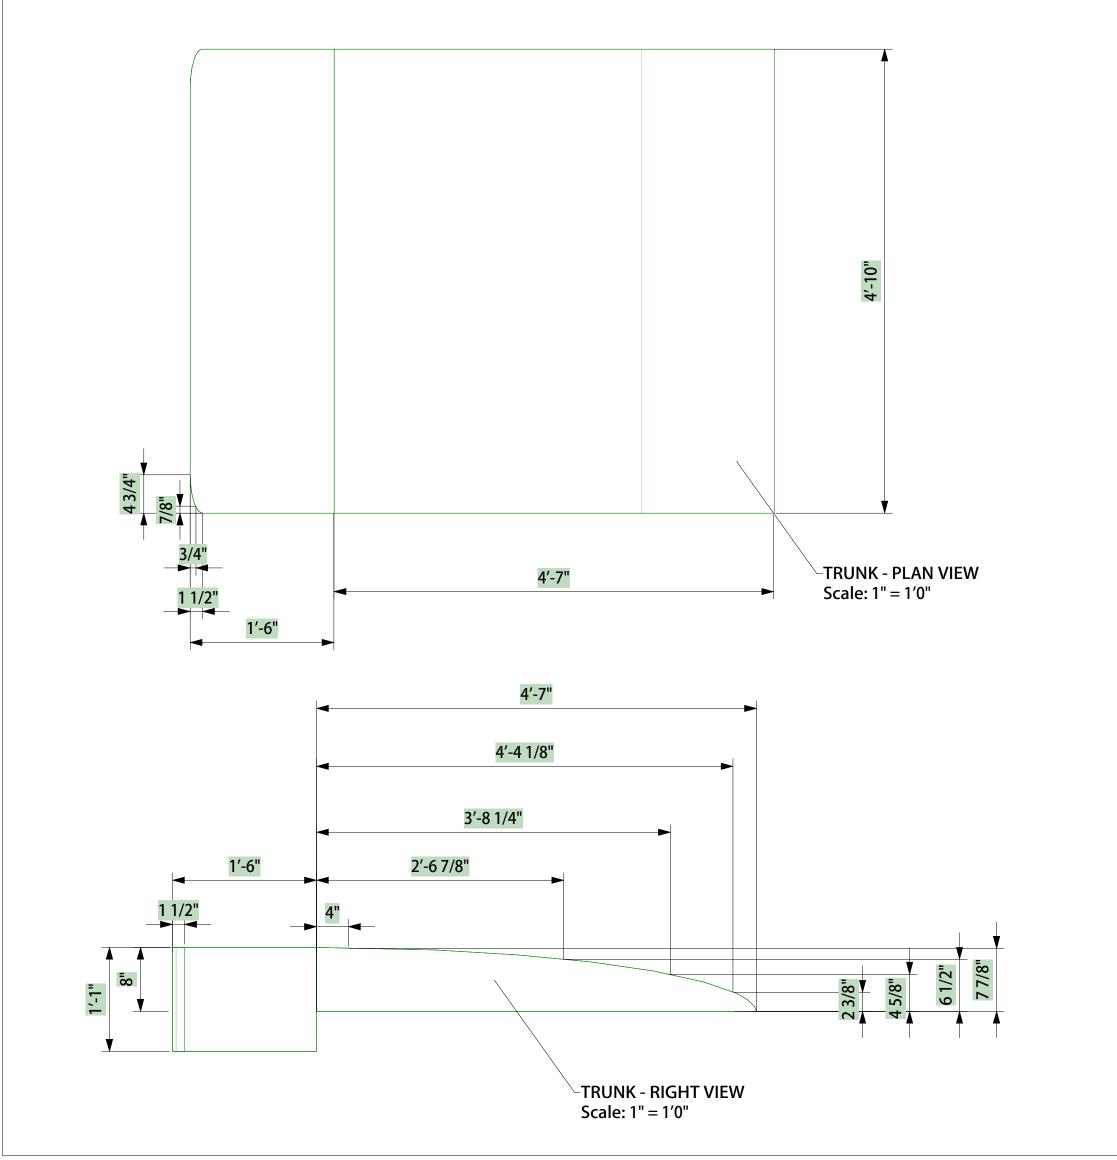

| Production Title <b>AL</b>           | L SHOOK UP            |  |  |
|--------------------------------------|-----------------------|--|--|
| Drawing Title FOAM CADILLAC ELEMENTS |                       |  |  |
| Designer LYNNE KOSCIELNIAK           | Director RANDY KRAMER |  |  |
| Drawn By LYNNE KOSCIELNIAK           | Scale AS NOTED        |  |  |
| Venue ARTPARK                        | Drawing No.           |  |  |
| Date 07/19/10                        | of                    |  |  |
| CAD File Name  CADILLAC PIECES       | 5                     |  |  |

| Production Title <b>AL</b>           | L SHOOK UP            |  |
|--------------------------------------|-----------------------|--|
| Drawing Title CADILLAC FOAM ELEMENTS |                       |  |
| Designer LYNNE KOSCIELNIAK           | Director RANDY KRAMER |  |
| Drawn By LYNNE KOSCIELNIAK           | Scale AS NOTED        |  |
| Venue ARTPARK                        | Drawing No.           |  |
| 07/23/10                             | of                    |  |
| CAD File Name                        | 5                     |  |