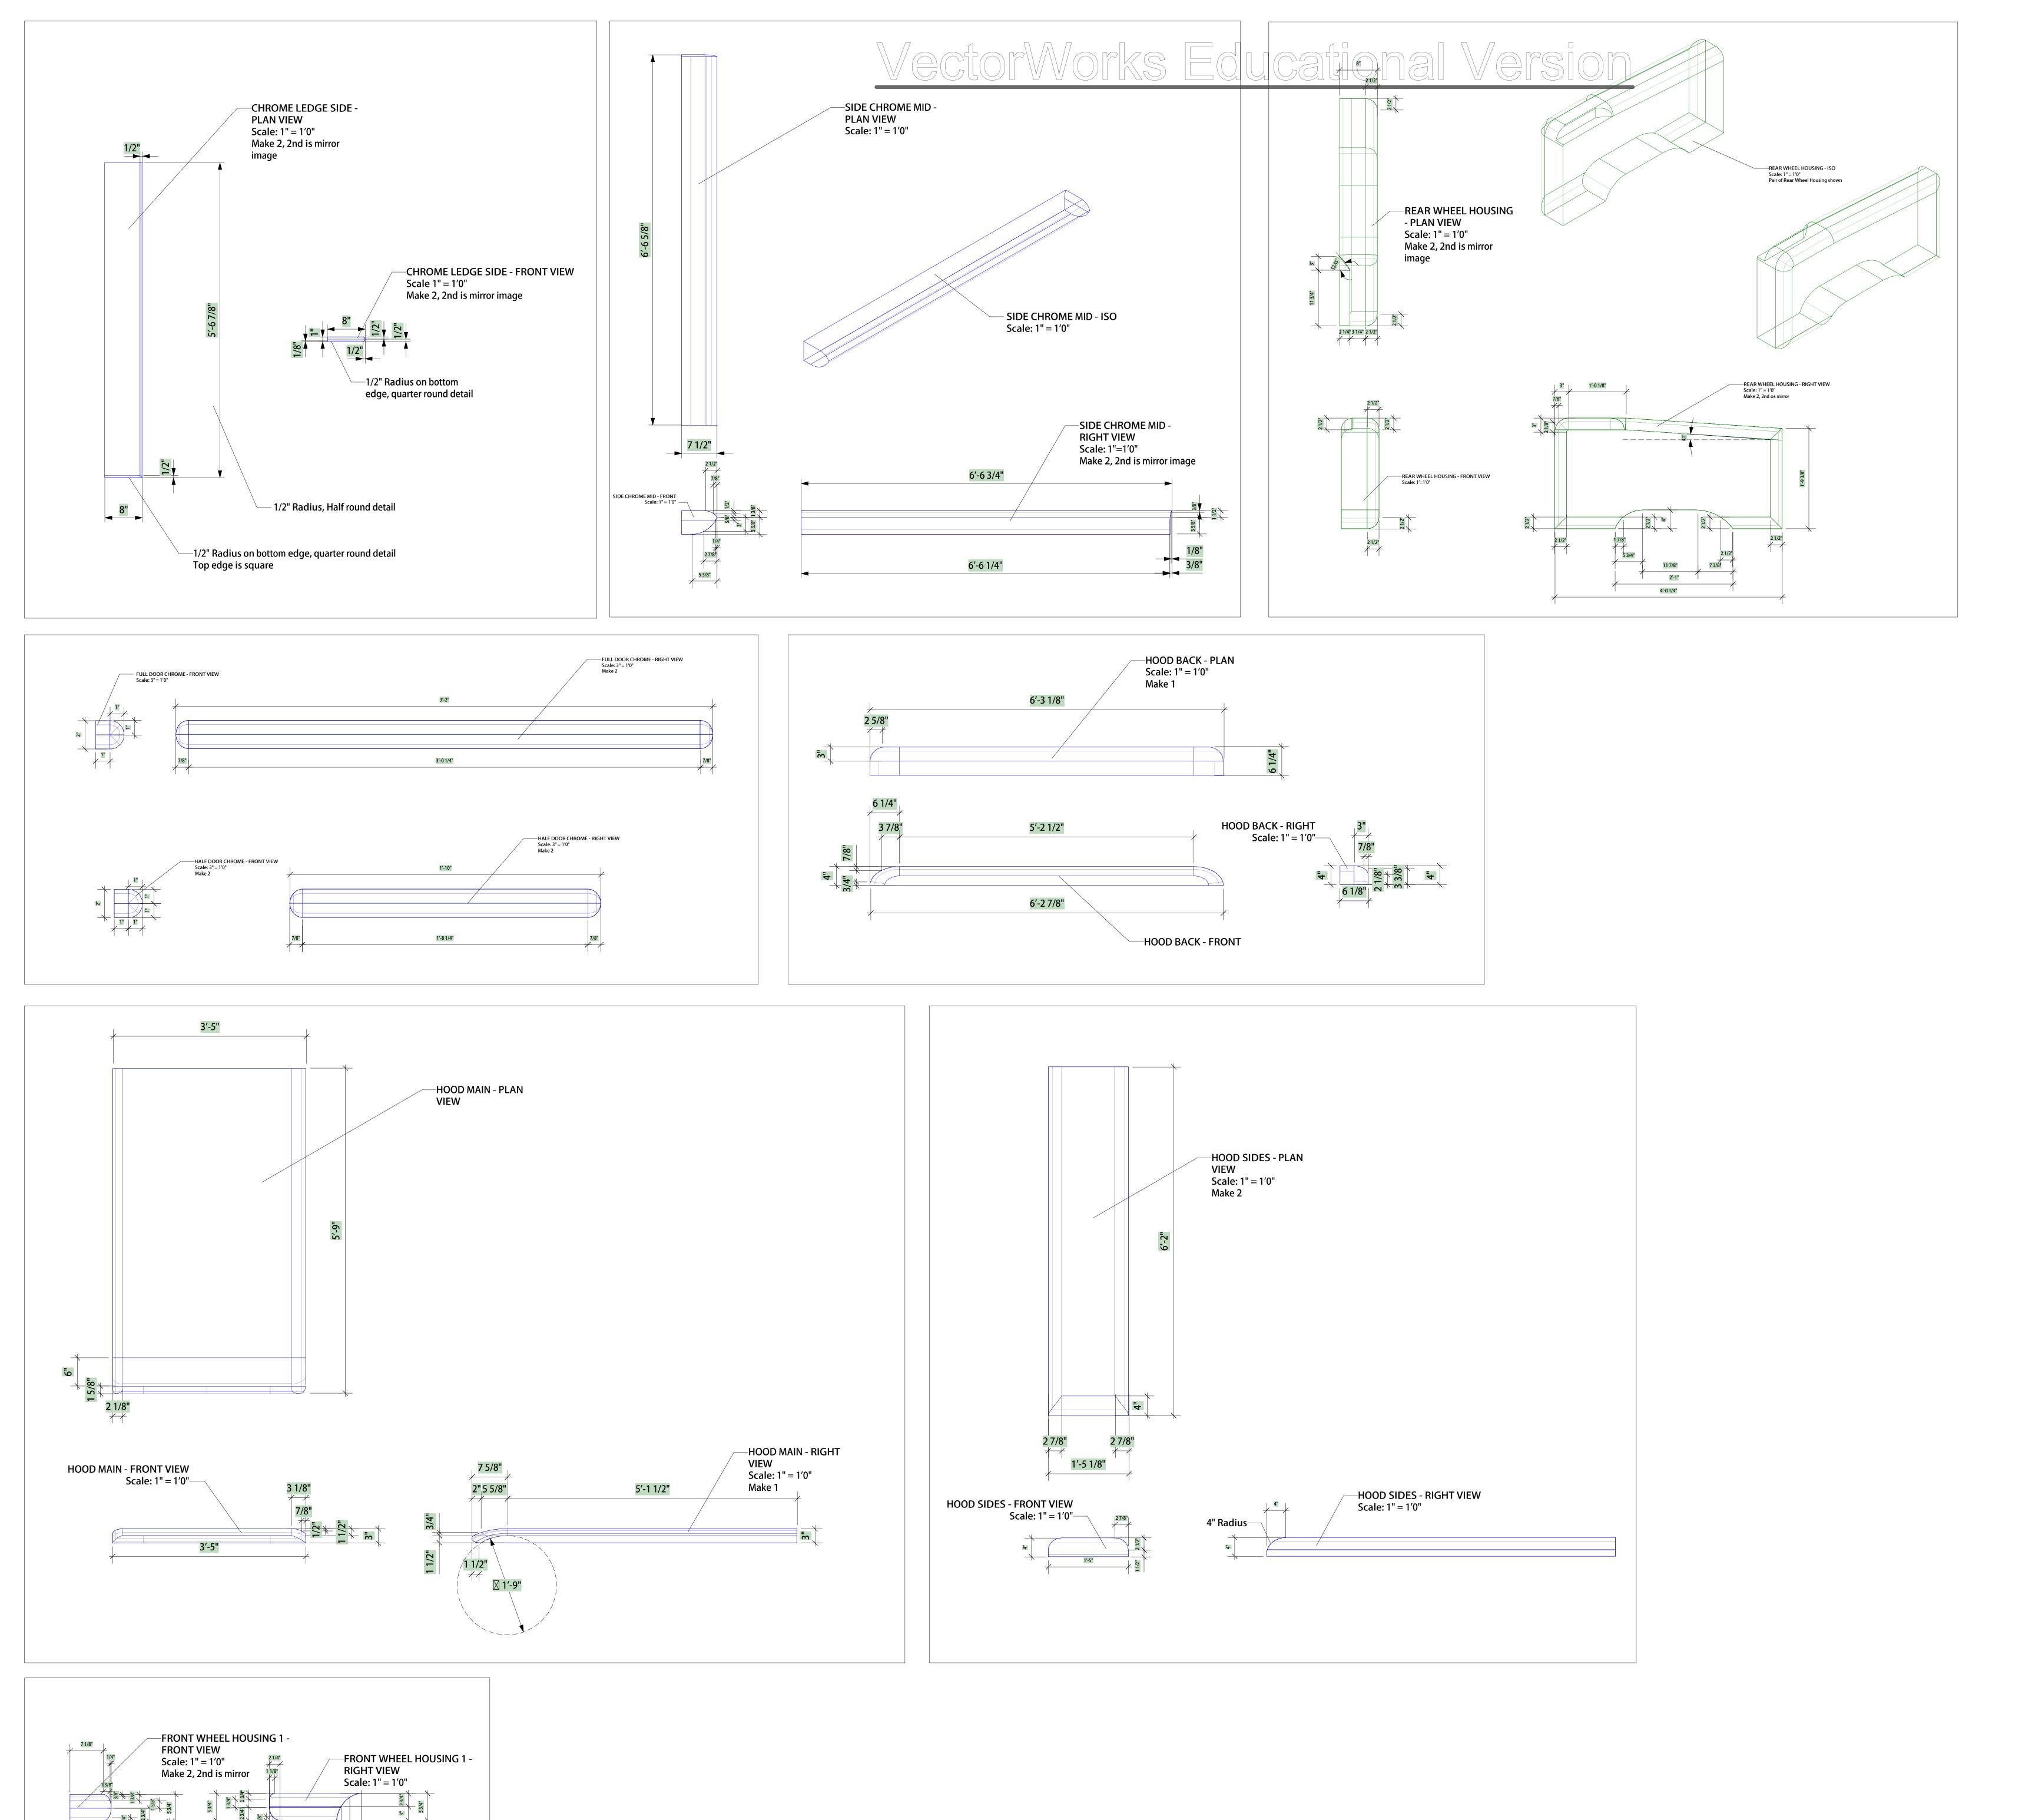

ucational Version













| Production Title <b>A</b>                                      | L SHOOK UP                 |
|----------------------------------------------------------------|----------------------------|
| Drawing Title FOAM CA                                          | ADILLAC ELEMENTS           |
|                                                                |                            |
|                                                                | Director RANDY KRAMER      |
| Designer<br>LYNNE KOSCIELNIAK<br>Drawn By<br>LYNNE KOSCIELNIAK | RANDY KRAMER Scale         |
| LYNNE KOSCIELNIAK Drawn By                                     | Scale AS NOTED Drawing No. |
| LYNNE KOSCIELNIAK  Drawn By  LYNNE KOSCIELNIAK  Venue          | Scale AS NOTED             |



| Production Title <b>AL</b>           | L SHOOK UP            |  |
|--------------------------------------|-----------------------|--|
| Drawing Title CADILLAC FOAM ELEMENTS |                       |  |
| Designer LYNNE KOSCIELNIAK           | Director RANDY KRAMER |  |
| Drawn By LYNNE KOSCIELNIAK           | Scale AS NOTED        |  |
| Venue ARTPARK                        | Drawing No.           |  |
| 07/23/10                             | of                    |  |
| CAD File Name                        | 5                     |  |

VectorWorks Educational Version



FRONT VIEW
Scale: 1" = 1'0"
Make 1

8 3/4"

2'-6 1/2"

FRONT FENDER RIGHT VIEW
Scale: 1" = 1'0"













| Production Title                                      | LL SHOOK UP                               |
|------