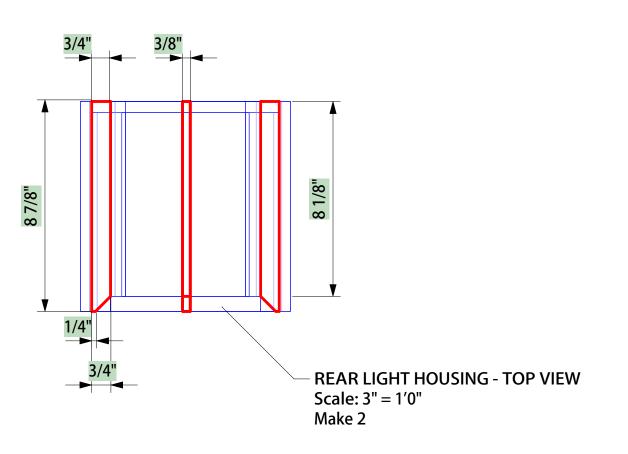

| Production Title <b>AL</b>           | L SHOOK UP            |  |  |
|--------------------------------------|-----------------------|--|--|
| Drawing Title FOAM CADILLAC ELEMENTS |                       |  |  |
| Designer LYNNE KOSCIELNIAK           | Director RANDY KRAMER |  |  |
| Drawn By LYNNE KOSCIELNIAK           | Scale AS NOTED        |  |  |
| Venue ARTPARK                        | Drawing No.           |  |  |
| Date 07/19/10                        | of                    |  |  |
| CAD File Name  CADILLAC PIECES       | 5                     |  |  |

Vector/Vorks Educational Version













| Production Title <b>A</b>                                      | L SHOOK UP                 |
|----------------------------------------------------------------|---------------------