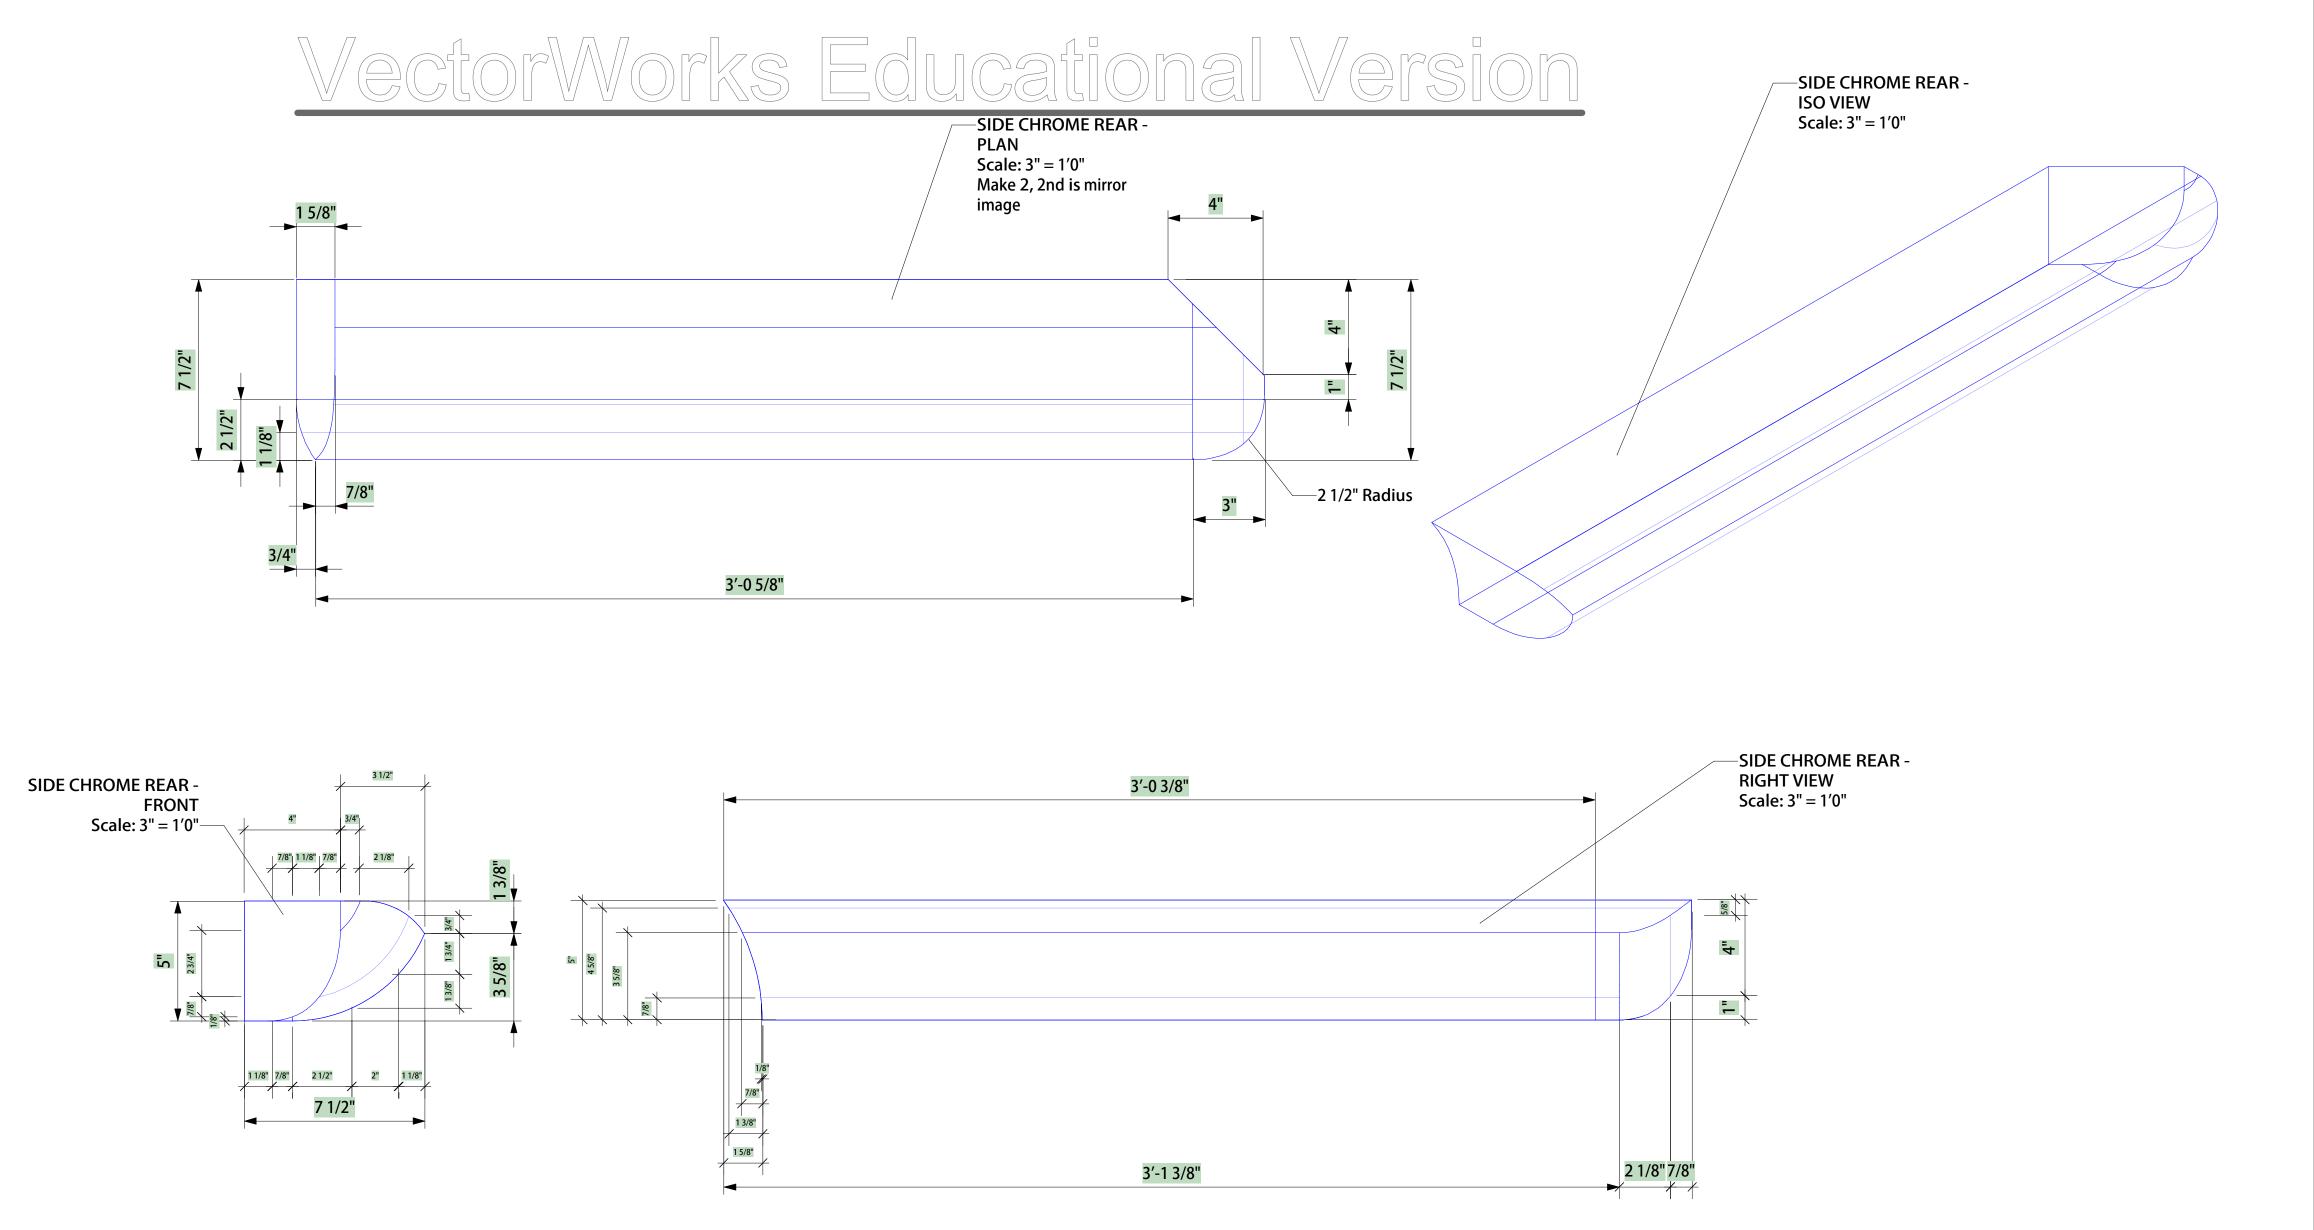

| Production Title <b>AL</b>           | L SHOOK UP            |  |  |
|--------------------------------------|-----------------------|--|--|
| Drawing Title FOAM CADILLAC ELEMENTS |                       |  |  |
| Designer LYNNE KOSCIELNIAK           | Director RANDY KRAMER |  |  |
| Drawn By LYNNE KOSCIELNIAK           | Scale AS NOTED        |  |  |
| Venue ARTPARK                        | Drawing No.           |  |  |
| Date 07/19/10                        | of                    |  |  |
| CAD File Name  CADILLAC PIECES       | 5                     |  |  |

| Production Title <b>AL</b>           | L SHOOK UP            |  |
|--------------------------------------|-----------------------|--|
| Drawing Title CADILLAC FOAM ELEMENTS |                       |  |
| Designer LYNNE KOSCIELNIAK           | Director RANDY KRAMER |  |
| Drawn By LYNNE KOSCIELNIAK           | Scale AS NOTED        |  |
| Venue ARTPARK                        | Drawing No.           |  |
| 07/23/10                             | of                    |  |
| CAD File Name                        | 5                     |  |