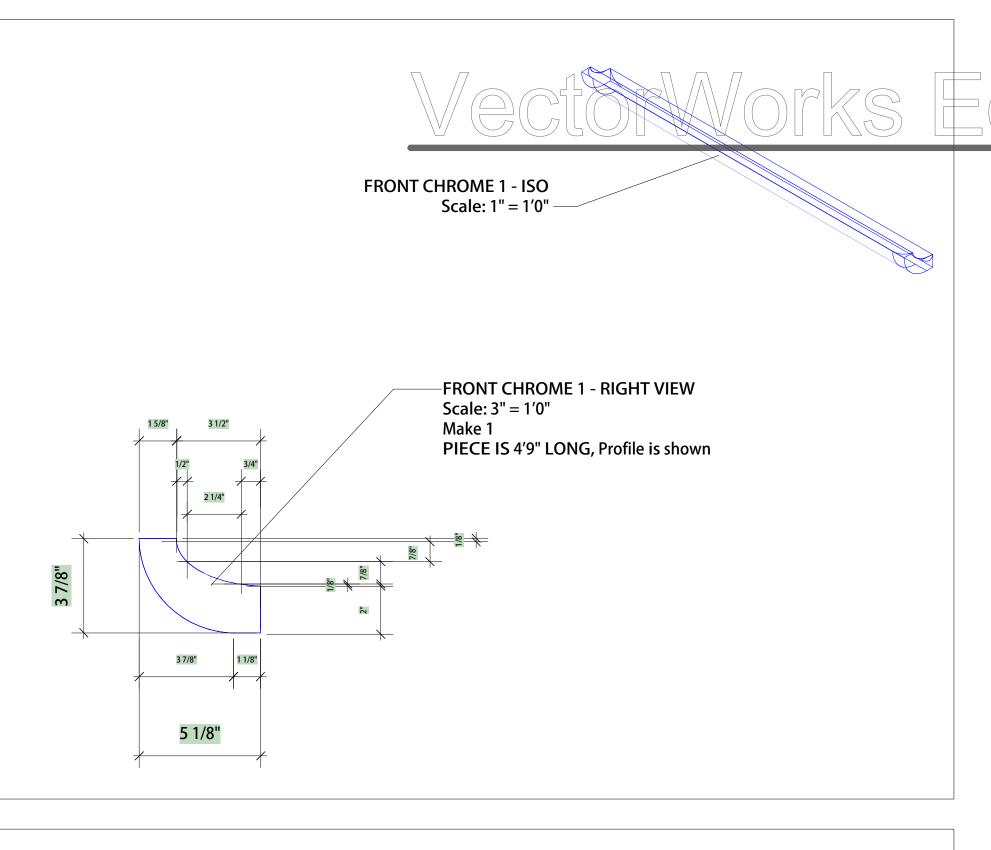

AS NOTED Drawing No. |
| LYNNE KOSCIELNIAK  Drawn By  LYNNE KOSCIELNIAK  Venue          | Scale AS NOTED             |



| Production Title <b>AL</b>           | L SHOOK UP            |  |
|--------------------------------------|-----------------------|--|
| Drawing Title CADILLAC FOAM ELEMENTS |                       |  |
| Designer LYNNE KOSCIELNIAK           | Director RANDY KRAMER |  |
| Drawn By LYNNE KOSCIELNIAK           | Scale AS NOTED        |  |
| Venue ARTPARK                        | Drawing No.           |  |
| 07/23/10                             | of                    |  |
| CAD File Name                        | 5                     |  |

VectorWorks Educational Version



FRONT VIEW
Scale: 1" = 1'0"
Make 1

8 3/4"

2'-6 1/2"

FRONT FENDER RIGHT VIEW
Scale: 1" = 1'0"













| Production Title                                      | LL SHOOK UP                               |
|-------------------------------------------------------|-------------------------------------------|
| Drawing Title <b>CADILL</b>                           | AC FOAM ELEMENTS                          |
|                                                       |                                           |
| Designer LYNNE KOSCIELNIA                             | Director RANDY KRAMER                     |
|                                                       | RANDY KRAMER Scale                        |
| LYNNE KOSCIELNIAP  Drawn By                           | RANDY KRAMER  Scale AS NOTED  Drawing No. |
| LYNNE KOSCIELNIAR  Drawn By  LYNNE KOSCIELNIAR  Venue | RANDY KRAMER  Sc