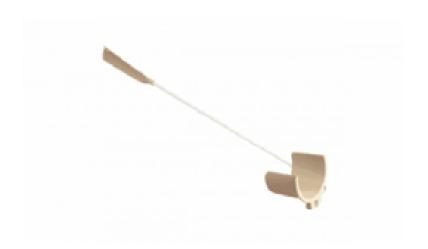

## **BREVETTI SOCK AND STOCKING AID**

For your daily living solutions

- The Brevetti is designed to help those with restricted mobility, enabling the user to successfully apply on socks.
- Also very effective used with stockings.
- It consists of a plastic collar or gutter for holding the garment at one end, and a plastic shoehorn with a notch for easy sock removal at the other.
- A coated steel tube connects the two.