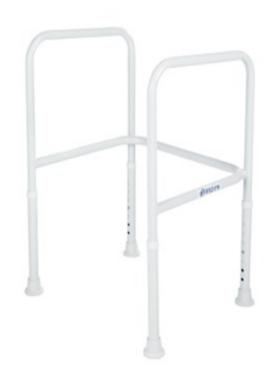

## **ASPIRE TOILET SURROUND**

- Height adjustable frame Easy push button height adjustment for changing needs
- Raised armrests Assist the user transferring on and off the toilet
- Durable non-slip feet Provide excellent grip and stability in wet conditions and a stainless steel washer within enhances durability
- Additional height increments on one leg Accommodates uneven surfaces