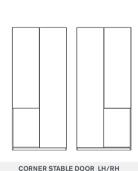

## **COMPONENT - DOORS**

FEATURE MIRROR

| SINGLE DOOR    |  |
|----------------|--|
| 397mm<br>447mm |  |

| 397mm | 497mm |
|-------|-------|
| 447mm |       |
| 497mm |       |

STABLE DOOR

397mm 447mm 497mm