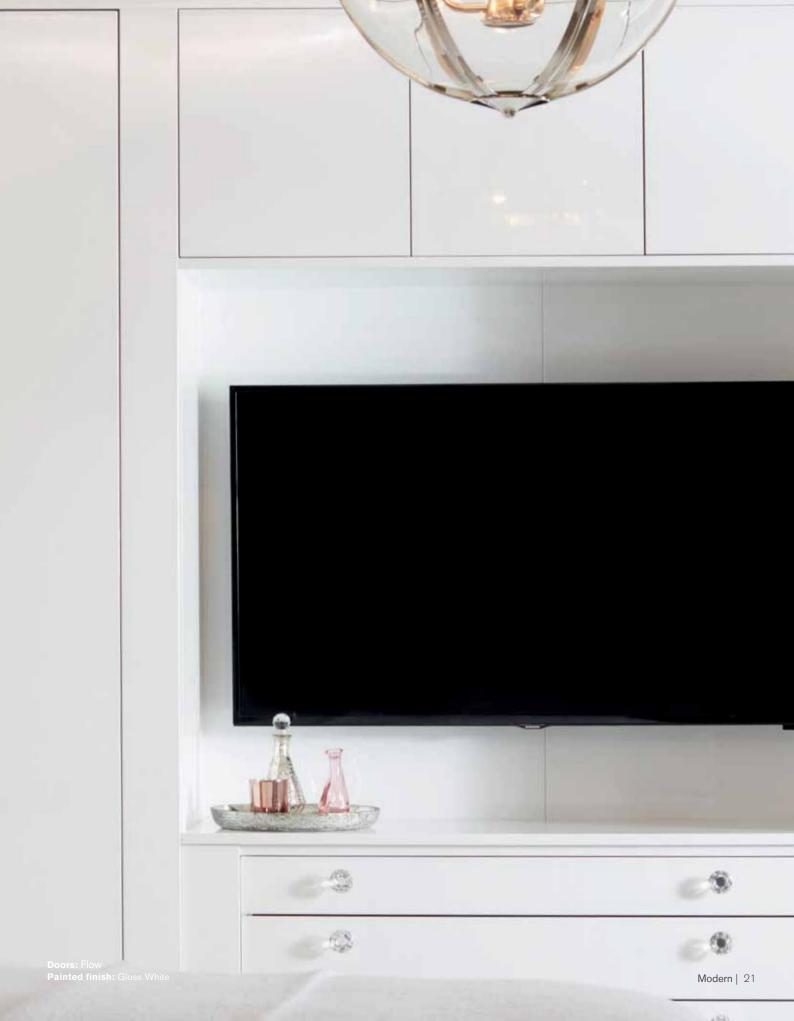

## MODERN COLLECTION

Uncomplicated yet striking, this handless door creates a fluid, streamlined design through uninterrupted lines, easy opening and effortless sophistication. Available in four colours; Anthracite, Dove Grey, White and Cashmere, in both a gloss or matt painted finish, Flow is the perfect base to experiment with contemporary style.