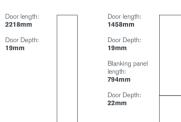

## **COMPONENT - DOORS**

FEATURE MIRROR

| SINGLE DOOR    |  |
|----------------|--|
| 397mm<br>447mm |  |

| 397mm | 497mm |
|-------|-------|
| 447mm |       |
| 497mm |       |

STABLE DOOR

397mm 447mm 497mm

FEATURE DOOR

497mm 497mm 497mm

FEATURE GLASS