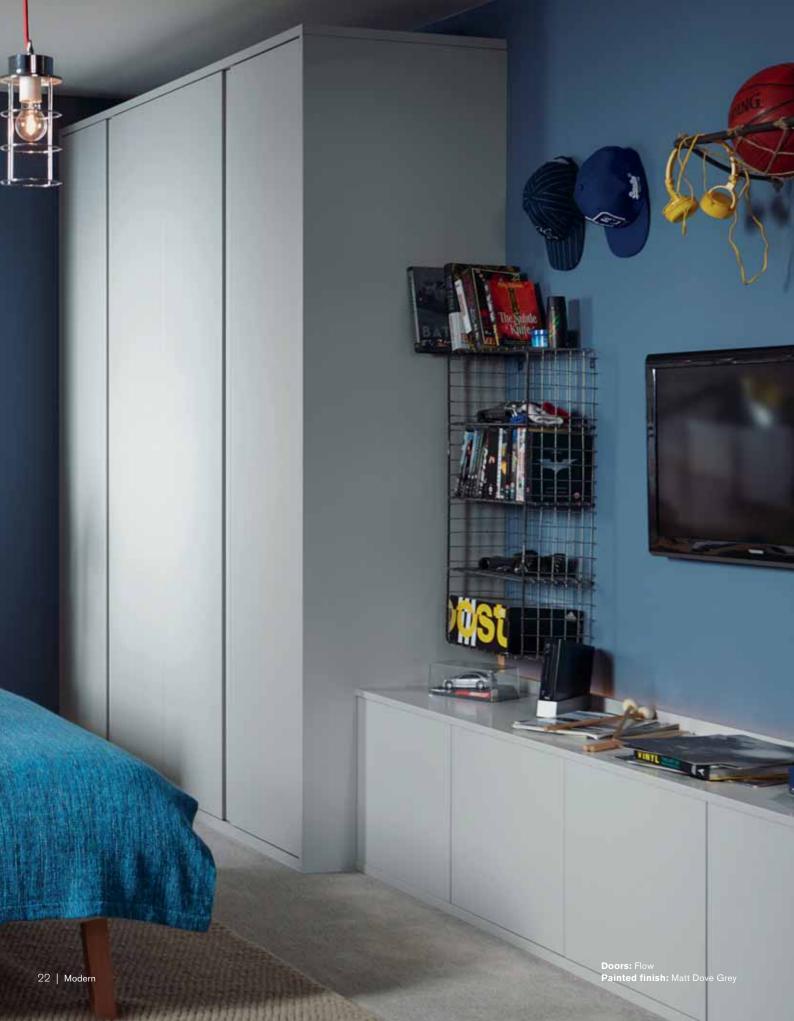

## MODERN COLLECTION

Uncomplicated yet striking, this handless door creates a fluid, streamlined design through uninterrupted lines, easy opening and effortless sophistication. Available in four colours; Anthracite, Dove Grey, White and Cashmere, in both a gloss or matt painted finish, Flow is the perfect base to experiment with contemporary style.