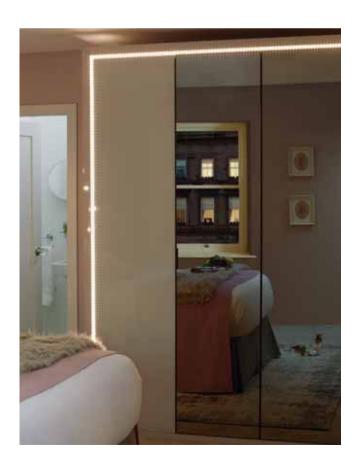

Flow integrated handle detail

Flow Gloss White detail

Flow wardrobe showing standard shelf and hanging rail

WHITE MATT/GLOSS

ANTHRACITE MATT ONLY