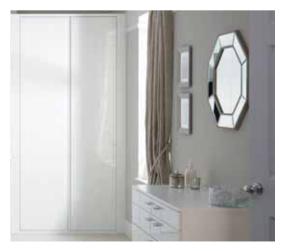

## MODERN COLLECTION

Uncomplicated yet striking, this handless door creates a fluid, streamlined design through uninterrupted lines, easy opening and effortless sophistication. Available in four colours; Anthracite, Dove Grey, White and Cashmere, in both a gloss or matt painted finish, Flow is the perfect base to experiment with contemporary style.

Flow integrated handle detail

Flow Gloss White detail

Flow wardrobe showing standard shelf and hanging rail

WHITE MATT/GLOSS

ANTHRACITE MATT ONLY