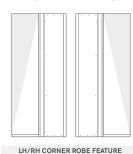

## SINGLE WARDROBES LH / RH

| 400mm | 800mm  |
|-------|--------|
| 450mm | 900mm  |
| 500mm | 1000mm |

CORNER ROBE LH/RH 1000mm 1150mm including void when fitted

1000mm 1150mm including void when fitted