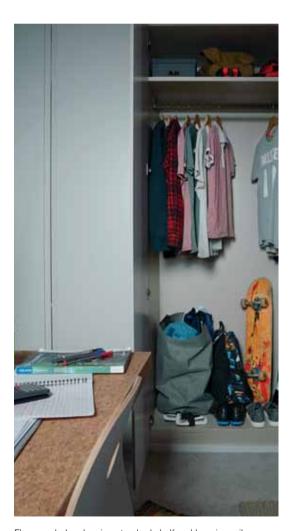

Flow integrated handle detail

Flow Gloss White detail

Flow wardrobe showing standard shelf and hanging rail

WHITE MATT/GLOSS

ANTHRACITE MATT ONLY

## WARDROBE ACCESSORIES