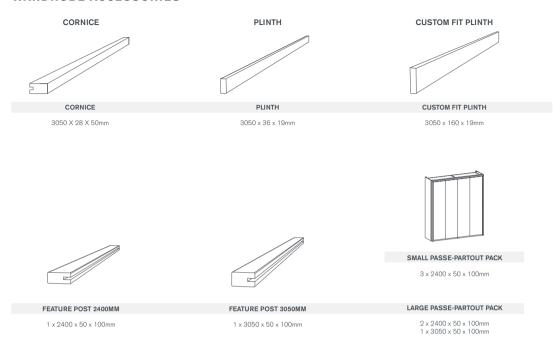

*

Wardrobe Depth:





MIRROR / GLASS / WALNUT





## SINGLE WARDROBES LH / RH

| 400mm | 800mm  |
|-------|--------|
| 450mm | 900mm  |
| 500mm | 1000mm |

CORNER ROBE LH/RH 1000mm 1150mm including void when fitted

1000mm 1150mm including void when fitted

\*Slab only for Parity, Flow and Sculpt

### **FEATURE WARDROBES**







DOUBLE WARDROBES

LH/RH DOUBLE FEATURE

### **FEATURE STORAGE UNITS**

\*Slab only for Parity, Flow and Sculpt

| Oldb Ollif 101 1 d | inty, i low and coulpt |                           |
|--------------------|------------------------|---------------------------|
| Height:<br>450mm   | Depth:<br>450mm        | Door length: <b>447mm</b> |
|                    |                        |                           |



500mm

1000mm 450mm

## WARDROBE ACCESSORIES





## **CHESTS**





500mm width x 546mm height x 482mm depth

3 DRAWER BEDSIDE



4 DRAWER CHEST 1000mm width x789mm height x 482mm depth