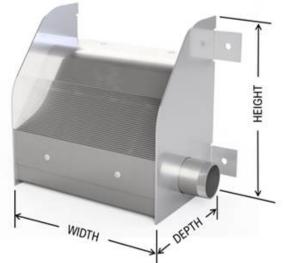

## 35 North High Street, Canal Winchester, OH 43110 TEL 614 524 4588 FAX 614 524 4586 WEB <u>www.elginwatersolutions.com</u>

| Profile | Capacity<br>ft <sup>3</sup> /s (liters/s) | Depth<br>in (mm) | Width<br>in (mm) | Height<br>in (mm) |
|---------|-------------------------------------------|------------------|------------------|-------------------|
| CBS0.1  | 0.1 (2.8)                                 | 8 (203)          | 12 (305)         | 11(279)           |
| CBS0.2  | 0.2 (5.7)                                 | 8 (203)          | 24 (610)         | 11(279)           |
| CBS0.25 | 0.25 (7.1)                                | 15 (381)         | 12 (305)         | 22.5 (572)        |
| CBS0.5  | 0.5 (14.2)                                | 15 (381)         | 24 (610)         | 22.5 (572)        |
| CBS0.75 | 0.75 (21.2)                               | 15 (381)         | 36 (914)         | 22.5 (572)        |
| CBS1.0  | 1.0 (28.3)                                | 25 (635)         | 24 (610)         | 34.5 (876)        |
| CBS01.5 | 1.5 (42.5)                                | 25 (635)         | 36 (914)         | 34.5 (876)        |
| CBS2.0  | 2.0 (56.6)                                | 25 (635)         | 48 (1219)        | 34.5 (876)        |

Our in-stock CBS0.1 units are built as per attached drawing CBS0.1-306-1P.