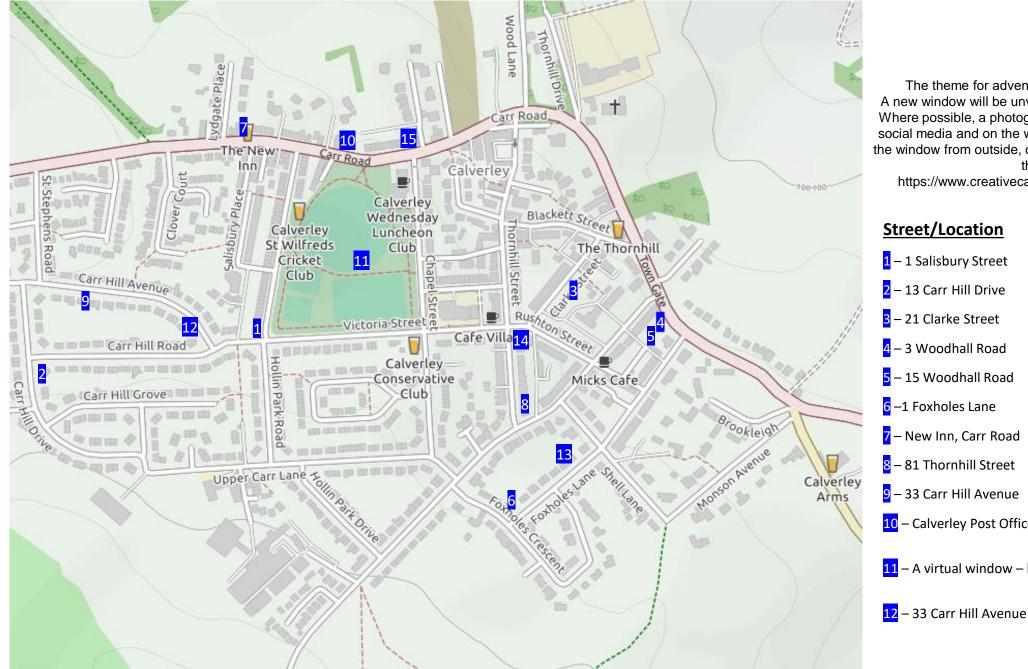

The theme for advent windows this year is "Christmas". A new window will be unveiled each day and added to the map. Where possible, a photograph of the window will also appear on social media and on the website, so that those who can not view the window from outside, can view the window from the comfort of their own home.

## **Street/Location**

| 1 – 1 Salisbury Street                            | 13 – 34 Foxholes Lane               |
|---------------------------------------------------|-------------------------------------|
| <mark>2</mark> – 13 Carr Hill Drive               | <mark>14</mark> – 17 Rushton Street |
| 3 – 21 Clarke Street                              | <mark>15</mark> – 12 Carr Road      |
| 4 – 3 Woodhall Road                               | <mark>16</mark> - TBC               |
| <mark>5</mark> – 15 Woodhall Road                 | <mark>17</mark> - TBC               |
| 6 –1 Foxholes Lane                                | <mark>18</mark> - TBC               |
| <mark>7</mark> – New Inn, Carr Road               | <mark>19</mark> - TBC               |
| 8 – 81 Thornhill Street                           | <mark>20</mark> - TBC               |
| 9 – 33 Carr Hill Avenue                           | <mark>21</mark> - TBC               |
| 10 – Calverley Post Office, Carr Road<br>22 - TBC |                                     |
| 11 – A virtual window – look up                   | at the stars from the park 23 - TBC |

24 - TBC

Facebook: cre8tivecalverley Web: www.creativecalverley.co.uk Email: info@creativecalverley.co.uk Twitter: @cr8ivecalverley