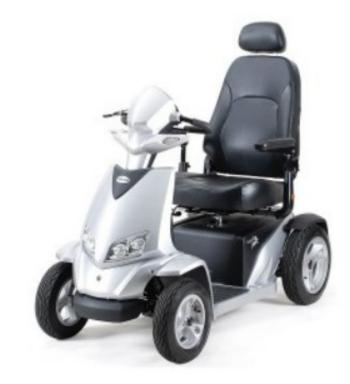

## **MERITS INTERCEPTOR S2 SCOOTER**

- Brand new sporty streamline design
- Fully adjustable suspension system that delivers a smooth and comfortable ride
- Modern LED lighting system delivers a brilliant light with less power consumption
- Digital LCD dashboard display: time display, battery gauge, temperature, maintenance messages, speed display and odometer
- Extra storage space beneath tiller
- Built-in half speed switch which operates automatically when turning to provide extra safety
- With Merits 4PT (4 pole technology) and large controller delivering much more power for climbing steep driveways and hills
- With new easy to access 12 volt socket

| #MEri<br>AUST | SWarrantyRALIA1 Year                         |                   |                  | Compliance<br>AS/NZS 3695.2:2013 |                  |       |  |
|---------------|----------------------------------------------|-------------------|------------------|----------------------------------|------------------|-------|--|
| Code          | Description                                  | Overall<br>Length | Overall<br>Width | Overall<br>Height                | Seat to<br>Floor | S.W.L |  |
| S940A-SV      | Merits Interceptor S2 Large Scooter - Silver | 1540mm            | 720mm            | 1455mm                           | 671mm            | 204kg |  |
| S940A-BR      | Merits Interceptor S2 Large Scooter - Red    | 1540mm            | 720mm            | 1455mm                           | 671mm            | 204kg |  |