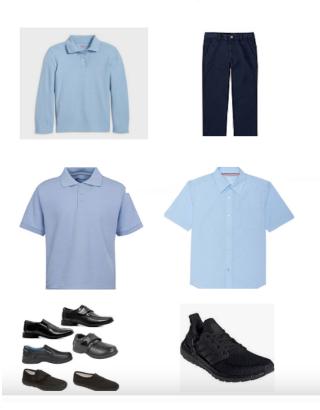

Al Ihsan School of Excellence

| Uniform Specifications                                                                                                                                                                                                                                                                                                                                             |                                                                                                                                                                                                                                       |  |
|--------------------------------------------------------------------------------------------------------------------------------------------------------------------------------------------------------------------------------------------------------------------------------------------------------------------------------------------------------------------|---------------------------------------------------------------------------------------------------------------------------------------------------------------------------------------------------------------------------------------|--|
| Girls Uniform                                                                                                                                                                                                                                                                                                                                                      | Boys Uniform                                                                                                                                                                                                                          |  |
| Plain navy blue abaya and/or jalbab                                                                                                                                                                                                                                                                                                                                | Navy blue trousers                                                                                                                                                                                                                    |  |
| 2 piece <b>white</b> Al-Amira style hijab <b>only</b><br>No loose scarves or designs on caps<br>Hijabs are required to be worn all day                                                                                                                                                                                                                             | Light blue shirt (Oxford or Polo style only)                                                                                                                                                                                          |  |
| Girls are required to wear dark pants (black or navy<br>blue) under abaya/jalbab<br>Jeans, yoga pants (black or navy blue), and leggings<br>(black or navy blue) are acceptable under the<br>abaya/jalbab only if the garment is long and one cannot<br>see the jeans/yoga pants/leggings.<br>No sweat pants, capri's or pajamas are allowed<br>under abaya/jalbab | Navy blue sweater (button or zipper) for climate control or covering arms                                                                                                                                                             |  |
|                                                                                                                                                                                                                                                                                                                                                                    | Sweaters and sweatshirts with the school logo can be<br>purchased from Hometown Threads in North Olmsted<br>and online at <u>hometownthreadscleveland.com</u>                                                                         |  |
|                                                                                                                                                                                                                                                                                                                                                                    | Simple thobe (Islamic Attire) on Fridays UNIFORM<br>REQUIRED UNDERNEATH                                                                                                                                                               |  |
| Navy blue sweater (button or zipper) for climate<br>control or covering arms<br>Sweaters and sweatshirts with the school logo can be<br>purchased from Hometown Threads in North Olmsted<br>and online at <u>hometownthreadscleveland.com</u>                                                                                                                      | No jeans, sweat pants, athletic pants, tight pants,<br>hoodies, hats, shorts, or t-shirts (without collar) are<br>allowed during school hours.                                                                                        |  |
| <b>Gym Days:</b> Gym uniforms must be worn under the abaya throughout the school day except during gym time.                                                                                                                                                                                                                                                       | Boys are not allowed to have long hair<br>(please keep hair at ear level and above neckline<br>no longer than 1 inch long all roughly the same<br>length)<br>Fancy hairstyles or hair designs are unacceptable<br>at Al Ihsan School. |  |
|                                                                                                                                                                                                                                                                                                                                                                    | No hair color                                                                                                                                                                                                                         |  |
| <b>GYM UNIFORM</b><br>Shirts and gym pants with the school logo are mandatory for all students to participate in gym class.<br>Gym uniforms can be purchased from Hometown Threads in North Olmsted and online at<br><u>hometownthreadscleveland.com</u>                                                                                                           |                                                                                                                                                                                                                                       |  |

KG - 8th Grade Boys Uniform

All Students Grades KG-12th Grade Gym Uniform

Hometown Threads 4636 Great Northern Boulevard North Olmsted, OH 44070 440-779-6053 hometownthreadscleveland.com