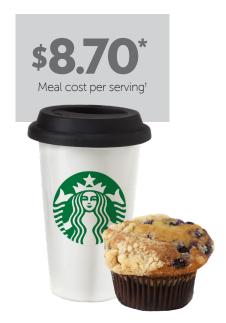

## Making Better Choices Is Easier.

See how the leucine-powered Life Shake<sup>™</sup> stacks up to a popular daily choice.

Starbucks® Classic Coffee Cake and Almond Milk

Vanilla Shaklee Plant Protein Life Shake™

| <b>(</b> |  |
|----------|--|
|          |  |
|          |  |
|          |  |
|          |  |

|               | Latte, Grande (473 mL/16 U.S. oz) | With 296 mL/10 oz Cold Water |
|---------------|-----------------------------------|------------------------------|
| PROTEIN       | 8 g                               | 20 g                         |
| SUGAR         | 36 g                              | <1 g                         |
| CALORIES      | 490                               | 140                          |
| FAT           | 22 g                              | 3.5 g                        |
| SODIUM        | 560 mg                            | 320 mg                       |
| CARBOHYDRATES | 66 g                              | 10 g                         |

Life Shake and the additional meal listed in this chart provide nutrients beyond those listed. Detailed nutritional values for Life Shake can be found on the label.
\*Before taxes.