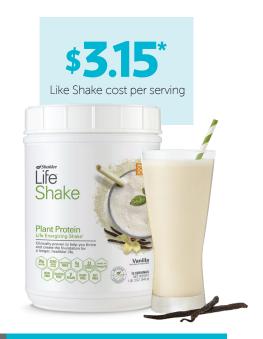

## Making Better Choices Is Easier.

See how the leucine-powered Life Shake<sup>™</sup> stacks up to a popular daily choice.

Starbucks® Classic Coffee Cake and Almond Milk

Vanilla Shaklee Plant Protein Life Shake™

| <b>(</b> |  |
|----------|--|
|          |  |
|          |  |
|          |  |
|          |  |

|               | Latte, Grande (473 mL/16 U.S. oz) | With 296 mL/10 oz Cold Water |
|---------------|-----------------------------------|------------------------------|
| PROTEIN       | 8 g                               | 20 g                         |
| SUGAR         | 36 g                              | <1 g                         |
| CALORIES      | 490                               | 140                          |
| FAT           | 22 g                              | 3.5 g                        |
| SODIUM        | 560 mg                            | 320 mg                       |
| CARBOHYDRATES | 66 g                              | 10 g                         |

Life Shake and the additional meal listed in this chart provide nutrients beyond those listed. Detailed nutritional values for Life Shake can be found on the label.
\*Before taxes.