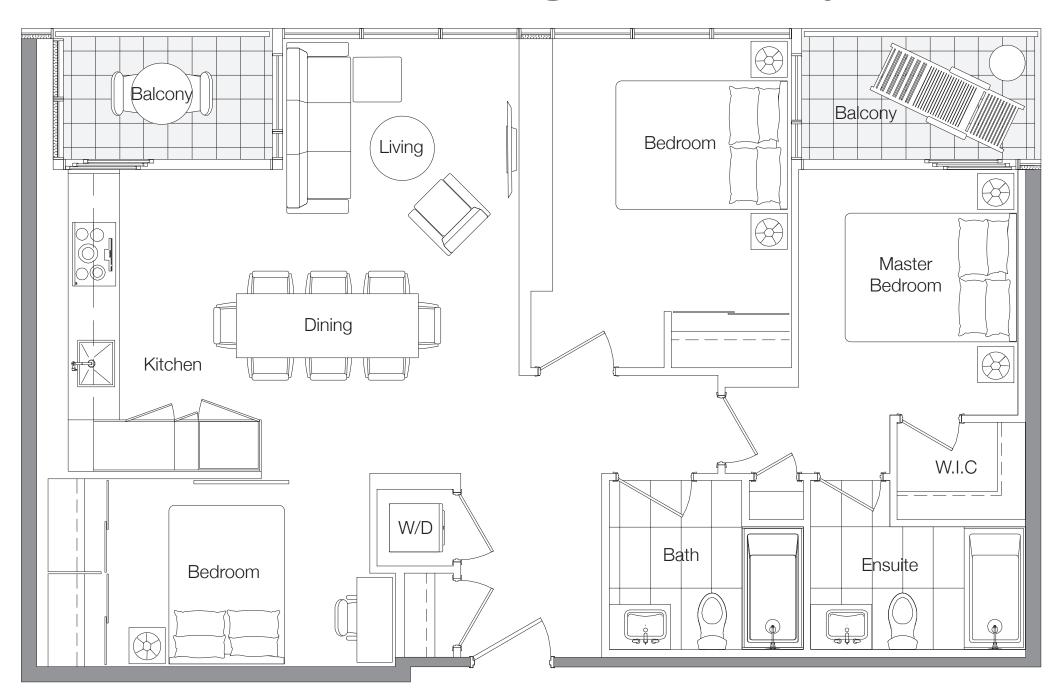

#### 3 BEDROOM

## EAST PH | SPH tower 6708 | 6606

Actual suite interiors, exteriors and views may be noticeably different than what is depicted in photographs and renderings. The developer reserves the right to make modifications, substitutions, change brands, sizes, colours, layouts, materials, ceiling heights, features, finishes and other specifications without prior notification. Such details are governed by the applicable offer to purchase and agreement of sale, and disclosure statement. This is not an offering for sale Any such offering can only be made with the applicable offer to purchase and agreement of sale, and disclosure statement. This is not an offering for sale.