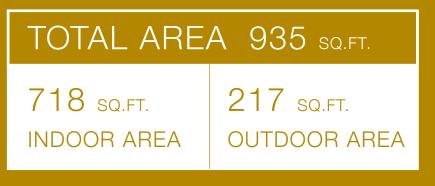

# TOTAL AREA 968 sq.ft. 760 sq.ft. 208 sq.ft.

OUTDOOR AREA

### 2 BEDROOM + STUDY