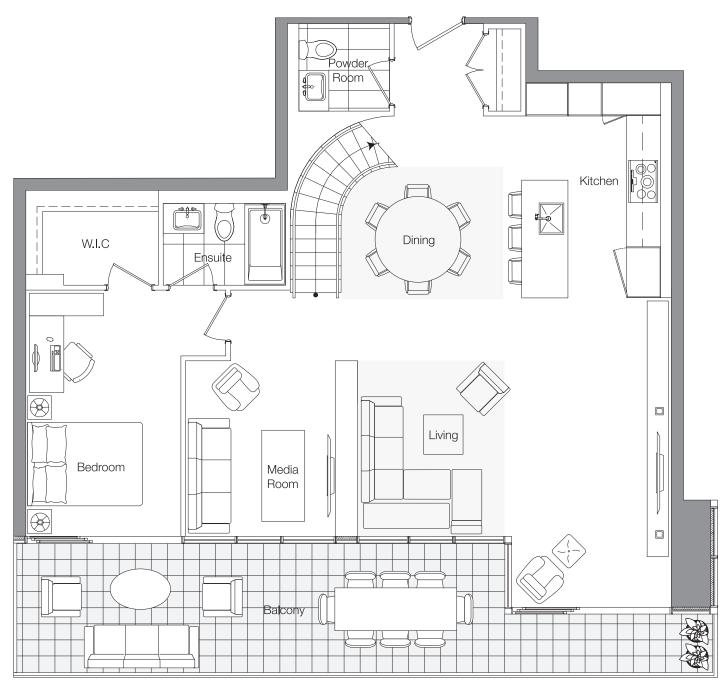

# EAST PH | SPH tower 6705 | 6602

-270

Actual suite interiors, exteriors and views may be noticeably different than what is depicted in photographs and renderings. The developer reserves the right to make modifications, substitutions, change brands, sizes, colours, layouts, materials, ceiling heights, features, finishes and other specifications without prior notification. Such details are governed by the applicable offer to purchase and agreement of sale, and disclosure statement. This is not an offering for sale. Any such offering can only be made with the applicable offer to purchase and agreement of sale, and disclosure statement. E. & O.E.

#### 3 BEDROOM