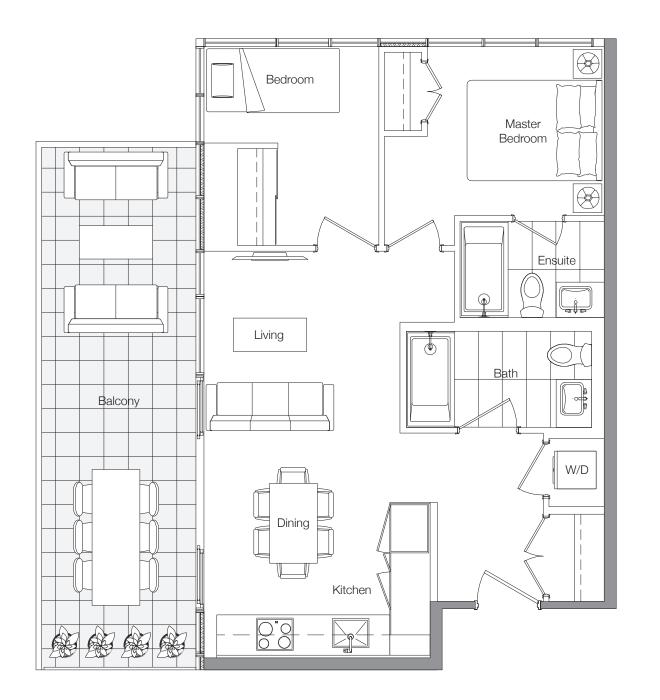

#### 2 BEDROOM

## EAST PH | SPH tower 6708 | 6606

Actual suite interiors, exteriors and views may be noticeably different than what is depicted in photographs and renderings. The developer reserves the right to make modifications, substitutions, change brands, sizes, colours, layouts, materials, ceiling heights, features, finishes and other specifications without prior notification. Such details are governed by the applicable offer to purchase and agreement of sale, and disclosure statement. This is not an offering for sale Any such offering can only be made with the applicable offer to purchase and agreement of sale, and disclosure statement. This is not an offering for sale.