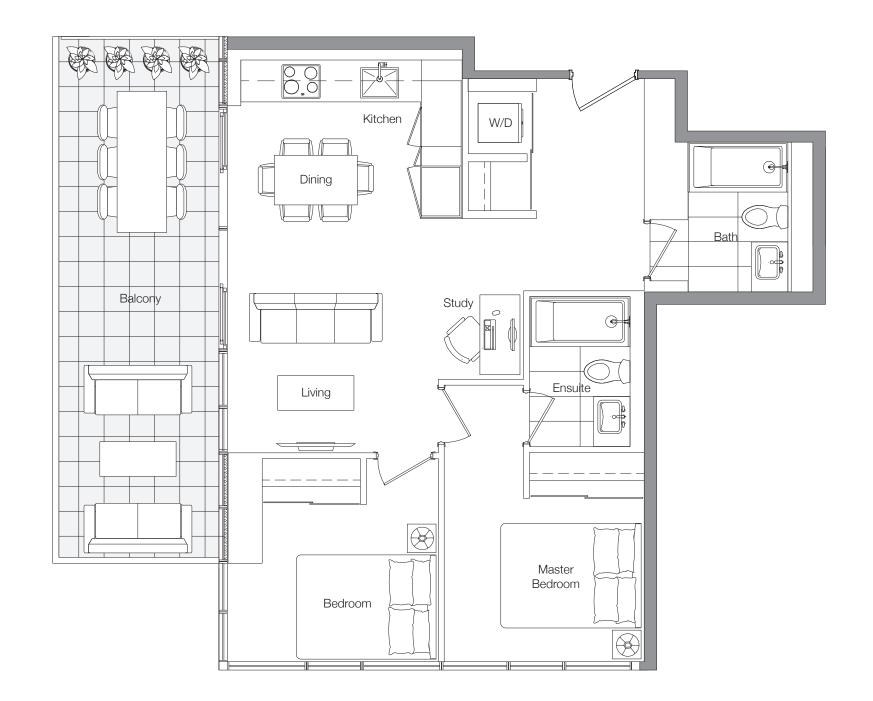

### 2 BEDROOM + STUDY

# TOTAL AREA 968 sq.ft. 760 sq.ft. 208 sq.ft.

OUTDOOR AREA