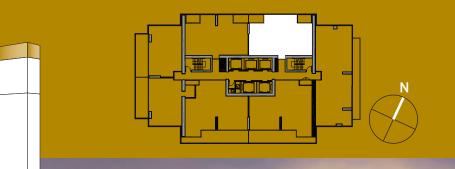

# EAST PH TOWER 6701

#### www.benchmarksignaturerealty.com

Lower Area: 1,042 SQ.FT.

Upper Area: 950 sq.ft.

Actual suite interiors, exteriors and views may be noticeably different than what is depicted in photographs and renderings. The developer reserves the right to make modifications, substitutions, change brands, sizes, colours, layouts, materials, ceiling heights, features, finishes and other specifications without prior notification. Such details are governed by the applicable offer to purchase and agreement of sale, and disclosure statement. This is not an offering for sale Any such offering can only be made with the applicable offer to purchase and agreement of sale, and disclosure statement. This is not an offering for sale Any such offering can only be made with the applicable offer to purchase and agreement of sale.

## 3 BEDROOM + MEDIA

#### TOTAL AREA 2,168 SQ.FT.

1,992 sq.ft.176 sq.ft.INDOOR AREAOUTDOOR AREA