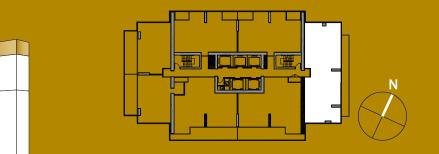

# EAST PH TOWER 6701

#### www.benchmarksignaturerealty.com

Lower Area: 1,042 SQ.FT.

Upper Area: 950 sq.ft.

Actual suite interiors, exteriors and views may be noticeably different than what is depicted in photographs and renderings. The developer reserves the right to make modifications, substitutions, change brands, sizes, colours, layouts, materials, ceiling heights, features, finishes and other specifications without prior notification. Such details are governed by the applicable offer to purchase and agreement of sale, and disclosure statement. This is not an offering for sale Any such offering can only be made with the applicable offer to purchase and agreement of sale, and disclosure statement. This is not an offering for sale Any such offering can only be made with the applicable offer to purchase and agreement of sale.

## 3 BEDROOM + MEDIA

#### TOTAL AREA 2,168 SQ.FT.

1,992 sq.ft.176 sq.ft.INDOOR AREAOUTDOOR AREA