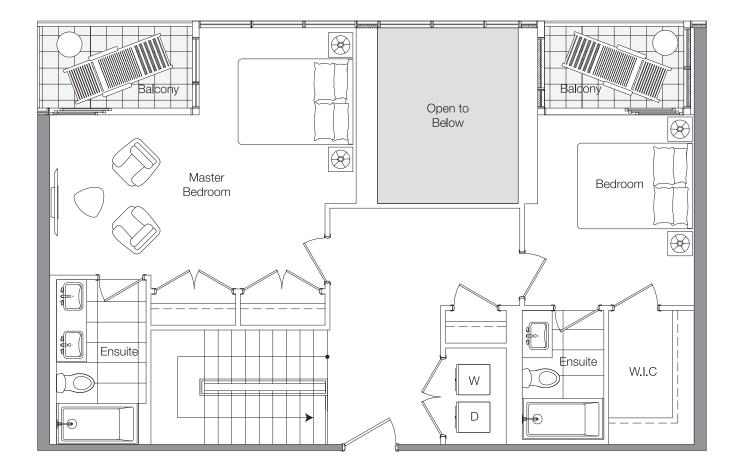

# EAST PH TOWER 6701

#### www.benchmarksignaturerealty.com

Lower Area: 1,042 SQ.FT.

Upper Area: 950 sq.ft.

Actual suite interiors, exteriors and views may be noticeably different than what is depicted in photographs and renderings. The developer reserves the right to make modifications, substitutions, change brands, sizes, colours, layouts, materials, ceiling heights, features, finishes and other specifications without prior notification. Such details are governed by the applicable offer to purchase and agreement of sale, and disclosure statement. This is not an offering for sale Any such offering can only be made with the applicable offer to purchase and agreement of sale, and disclosure statement. This is not an offering for sale Any such offering can only be made with the applicable offer to purchase and agreement of sale.

## 3 BEDROOM + MEDIA

#### TOTAL AREA 2,168 SQ.FT.

1,992 sq.ft.176 sq.ft.INDOOR AREAOUTDOOR AREA