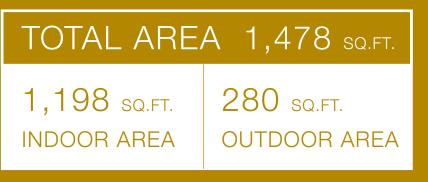

statement. This is not an offering for sale.

## 3 BEDROOM + MEDIA

# TOTAL AREA2,868 sq.ft.2,308 sq.ft.560 sq.ft.INDOOR AREAOUTDOOR AREA

# EAST PH | SPH tower 6705 | 6602





-270



Actual suite interiors, exteriors and views may be noticeably different than what is depicted in photographs and renderings. The developer reserves the right to make modifications, substitutions, change brands, sizes, colours, layouts, materials, ceiling heights, features, finishes and other specifications without prior notification. Such details are governed by the applicable offer to purchase and agreement of sale, and disclosure statement. This is not an offering for sale. Any such offering can only be made with the applicable offer to purchase and agreement of sale, and disclosure statement. E. & O.E.



#### 3 BEDROOM

# EAST PH | SPH tower 6706 | 6603





#### www.benchmarksignaturerealty.com



Actual suite interiors, exteriors and views may be noticeably different than what is depicted in photographs and renderings. The developer reserves the right to make modifications, substitutions, change brands, sizes, colours, layouts, materials, ceiling heights, features, finishes and other specifications without prior notification. Such details are governed by the applicable offer to purchase and agreement of sale, and disclosure statement. This is not an offering for sale. Any such offering can only be made with the applicable offer to purchase and agreement of sale, and disclosure statement. This is not an offering for sale.

INDOOR AREA

### 2 BEDROOM + STUDY

# TOTAL AREA 968 sq.ft. 760