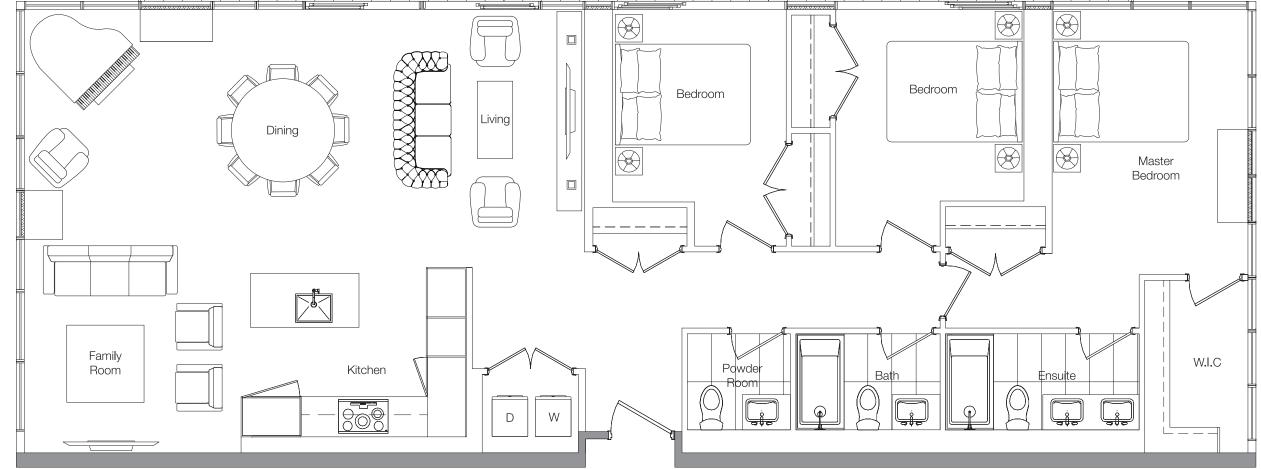

# EAST PH | SPH tower 6702 6601

www.benchmarksignaturerealty.com

Actual suite interiors, exteriors and views may be noticeably different than what is depicted in photographs and renderings. The developer reserves the right to make modifications, substitutions, change brands, sizes, colours, layouts, materials, ceiling heights, features, finishes and other specifications without prior notification. Such details are governed by the applicable offer to purchase and agreement of sale, and disclosure statement. This is not an offering for sale Any such offering can only be made with the applicable offer to purchase and agreement of sale, and disclosure statement. This is not an offering for sale and second second

1,590 SQ.FT.

**INDOOR AREA** 

#### 3 BEDROOM + FAMILY

#### TOTAL AREA 1,826 SQ.FT.

236 SQ.FT.

OUTDOOR AREA