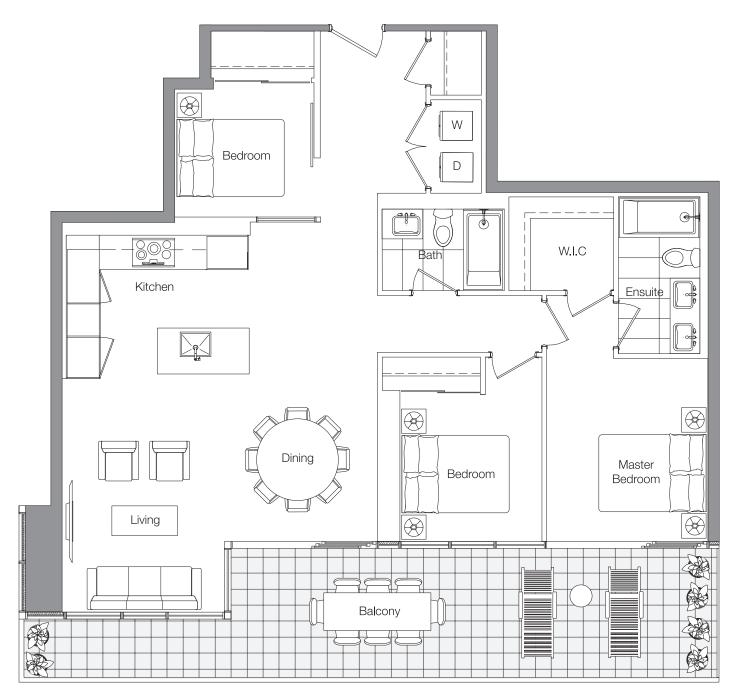

# EAST PH | SPH tower 6702 6601

www.benchmarksignaturerealty.com

Actual suite interiors, exteriors and views may be noticeably different than what is depicted in photographs and renderings. The developer reserves the right to make modifications, substitutions, change brands, sizes, colours, layouts, materials, ceiling heights, features, finishes and other specifications without prior notification. Such details are governed by the applicable offer to purchase and agreement of sale, and disclosure statement. This is not an offering for sale Any such offering can only be made with the applicable offer to purchase and agreement of sale, and disclosure statement. This is not an offering for sale and second second

1,590 SQ.FT.

**INDOOR AREA** 