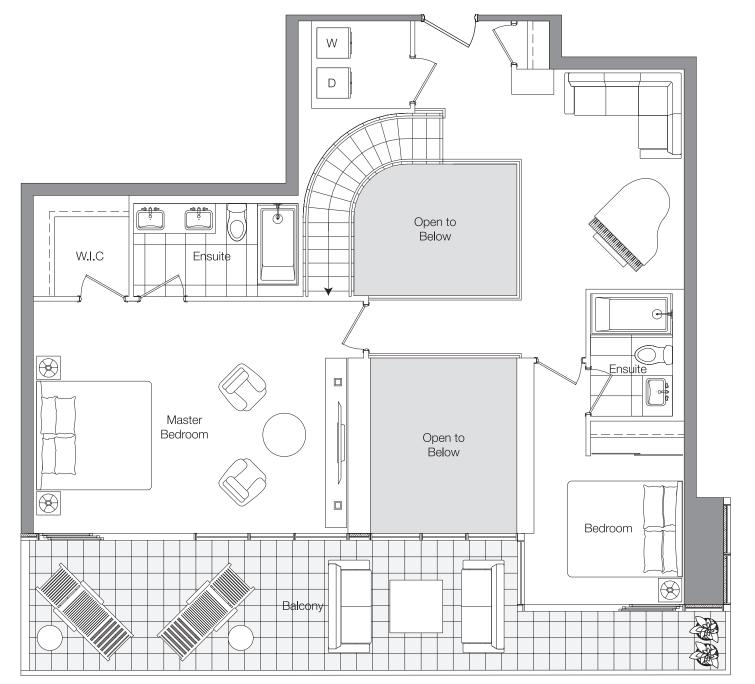

#### www.benchmarksignaturerealty.com

Lower Area: 1,042 SQ.FT.

Upper Area: 950 sq.ft.

Actual suite interiors, exteriors and views may be noticeably different than what is depicted in photographs and renderings. The developer reserves the right to make modifications, substitutions, change brands, sizes, colours, layouts, materials, ceiling heights, features, finishes and other specifications without prior notification. Such details are governed by the applicable offer to purchase and agreement of sale, and disclosure statement. This is not an offering for sale Any such offering can only be made with the applicable offer to purchase and agreement of sale, and disclosure statement. This is not an offering for sale Any such offering can only be made with the applicable offer to purchase and agreement of sale.