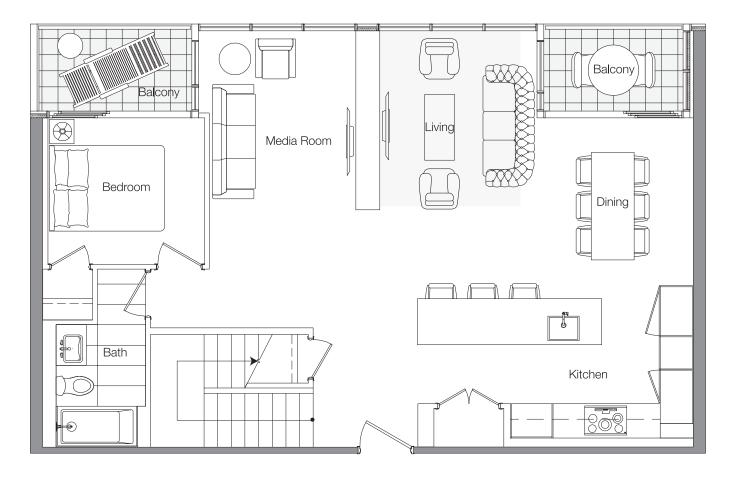

# EAST PH TOWER 6701

#### www.benchmarksignaturerealty.com

Lower Area: 1,042 SQ.FT.

Upper Area: 950 sq.ft.

Actual suite interiors, exteriors and views may be noticeably different than what is depicted in photographs and renderings. The developer reserves the right to make modifications, substitutions, change brands, sizes, colours, layouts, materials, ceiling heights, features, finishes and other specifications without prior notification. Such details are governed by the applicable offer to purchase and agreement of sale, and disclosure statement. This is not an offering for sale Any such offering can only be made with the applicable offer to purchase and agreement of sale, and disclosure statement. This is not an offering for sale Any such offering can only be made with the applicable offer to purchase and agreement of sale.

## 3 BEDROOM + MEDIA

#### TOTAL AREA 2,168 SQ.FT.

1,992 sq.ft.176 sq.ft.INDOOR AREAOUTDOOR AREA